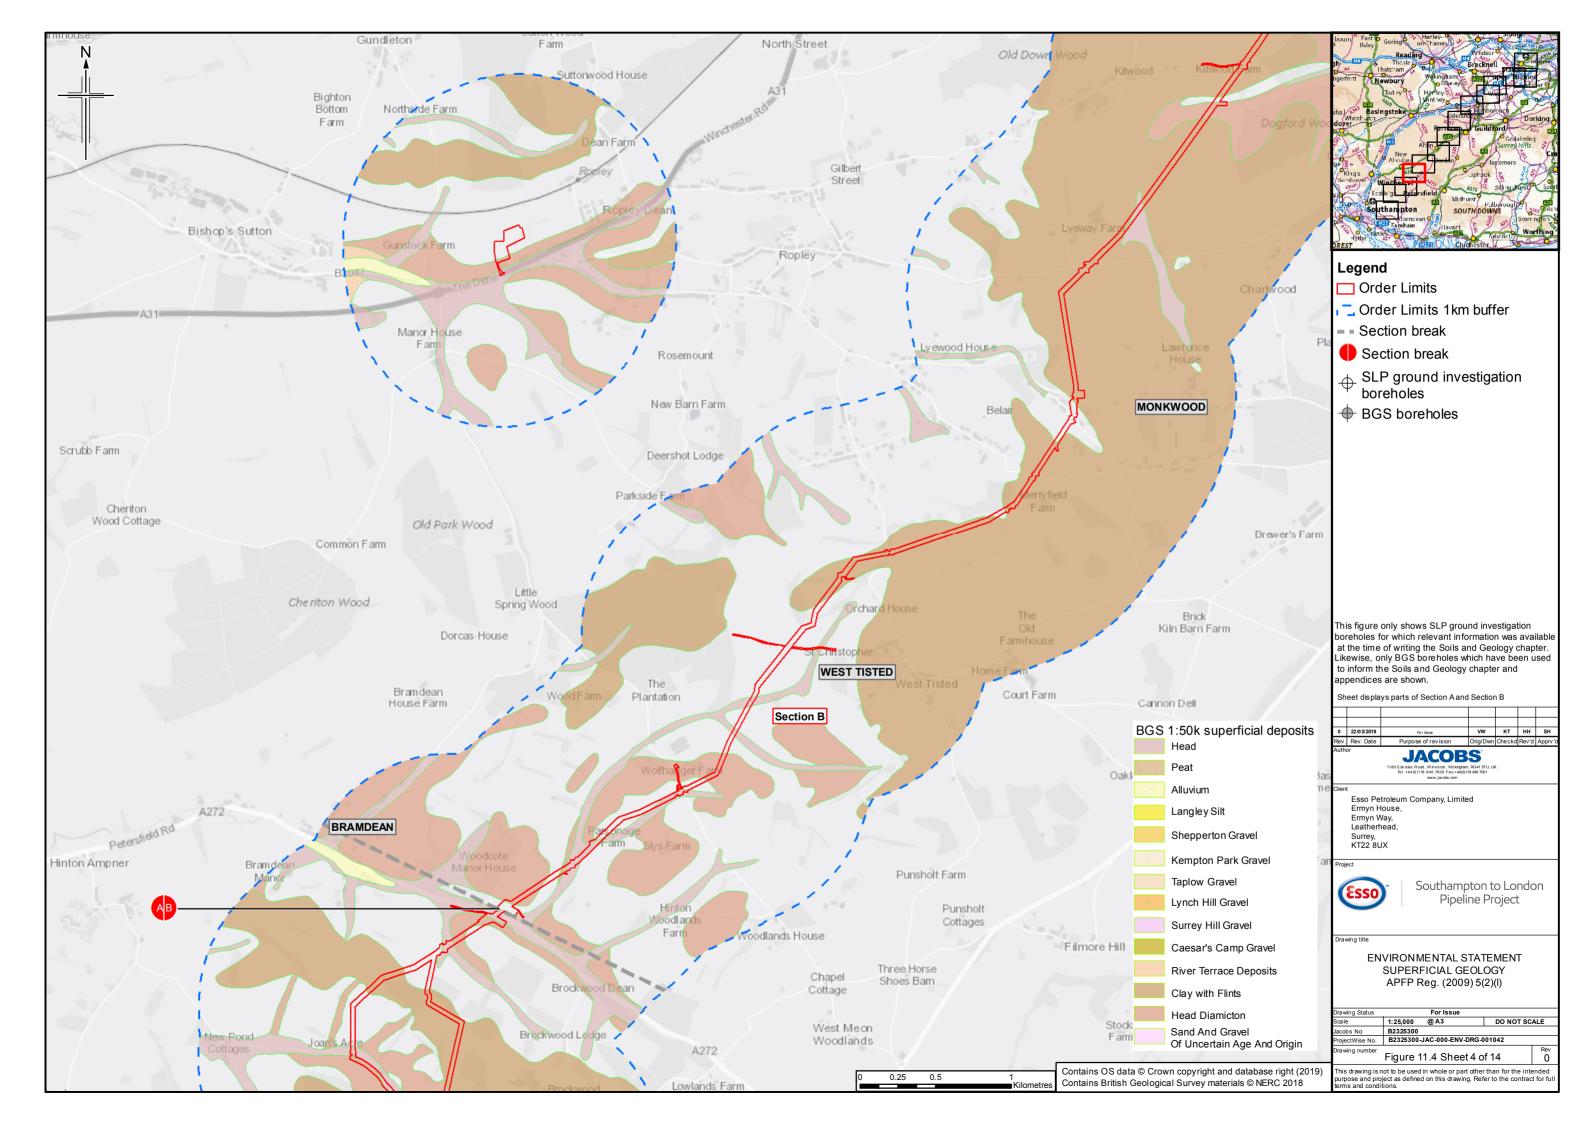

## **Contents**

- Figure 11.1: Soil Types (Key plan and 14 sheets)
- Figure 11.2: Agricultural Land Classification (Key plan and 14 sheets)
- Figure 11.3: Bedrock Geology (Key plan and 14 sheets)
- Figure 11.4: Superficial Geology (Key plan and 14 sheets)
- Figure 11.5: Water Lane Geological Site
- Figure 11.6: Minerals (Key plan and 14 sheets)
- Figure 11.7: Potentially Contaminative Land Uses (Key plan and 14 sheets)
- Figure 11.8: Current Environmental Permits (Landfill and Mining Waste)