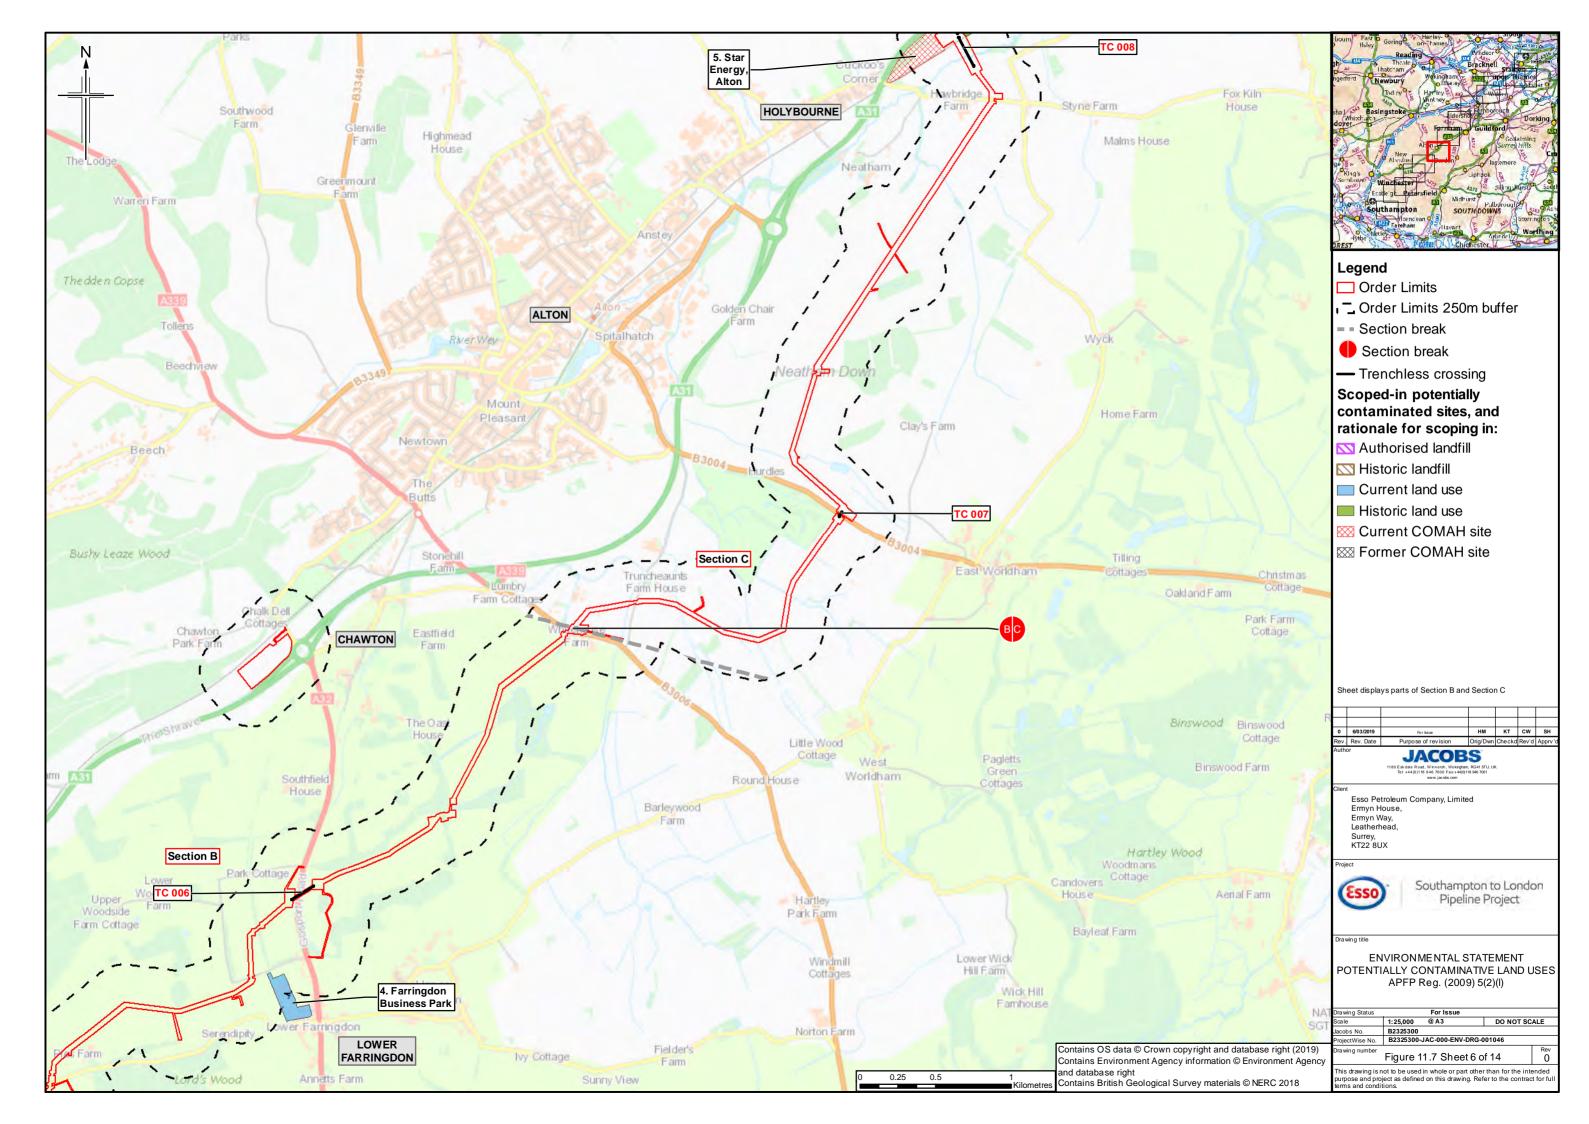

## **Contents**

- Figure 11.1: Soil Types (Key plan and 14 sheets)
- Figure 11.2: Agricultural Land Classification (Key plan and 14 sheets)
- Figure 11.3: Bedrock Geology (Key plan and 14 sheets)
- Figure 11.4: Superficial Geology (Key plan and 14 sheets)
- Figure 11.5: Water Lane Geological Site
- Figure 11.6: Minerals (Key plan and 14 sheets)
- Figure 11.7: Potentially Contaminative Land Uses (Key plan and 14 sheets)
- Figure 11.8: Current Environmental Permits (Landfill and Mining Waste)