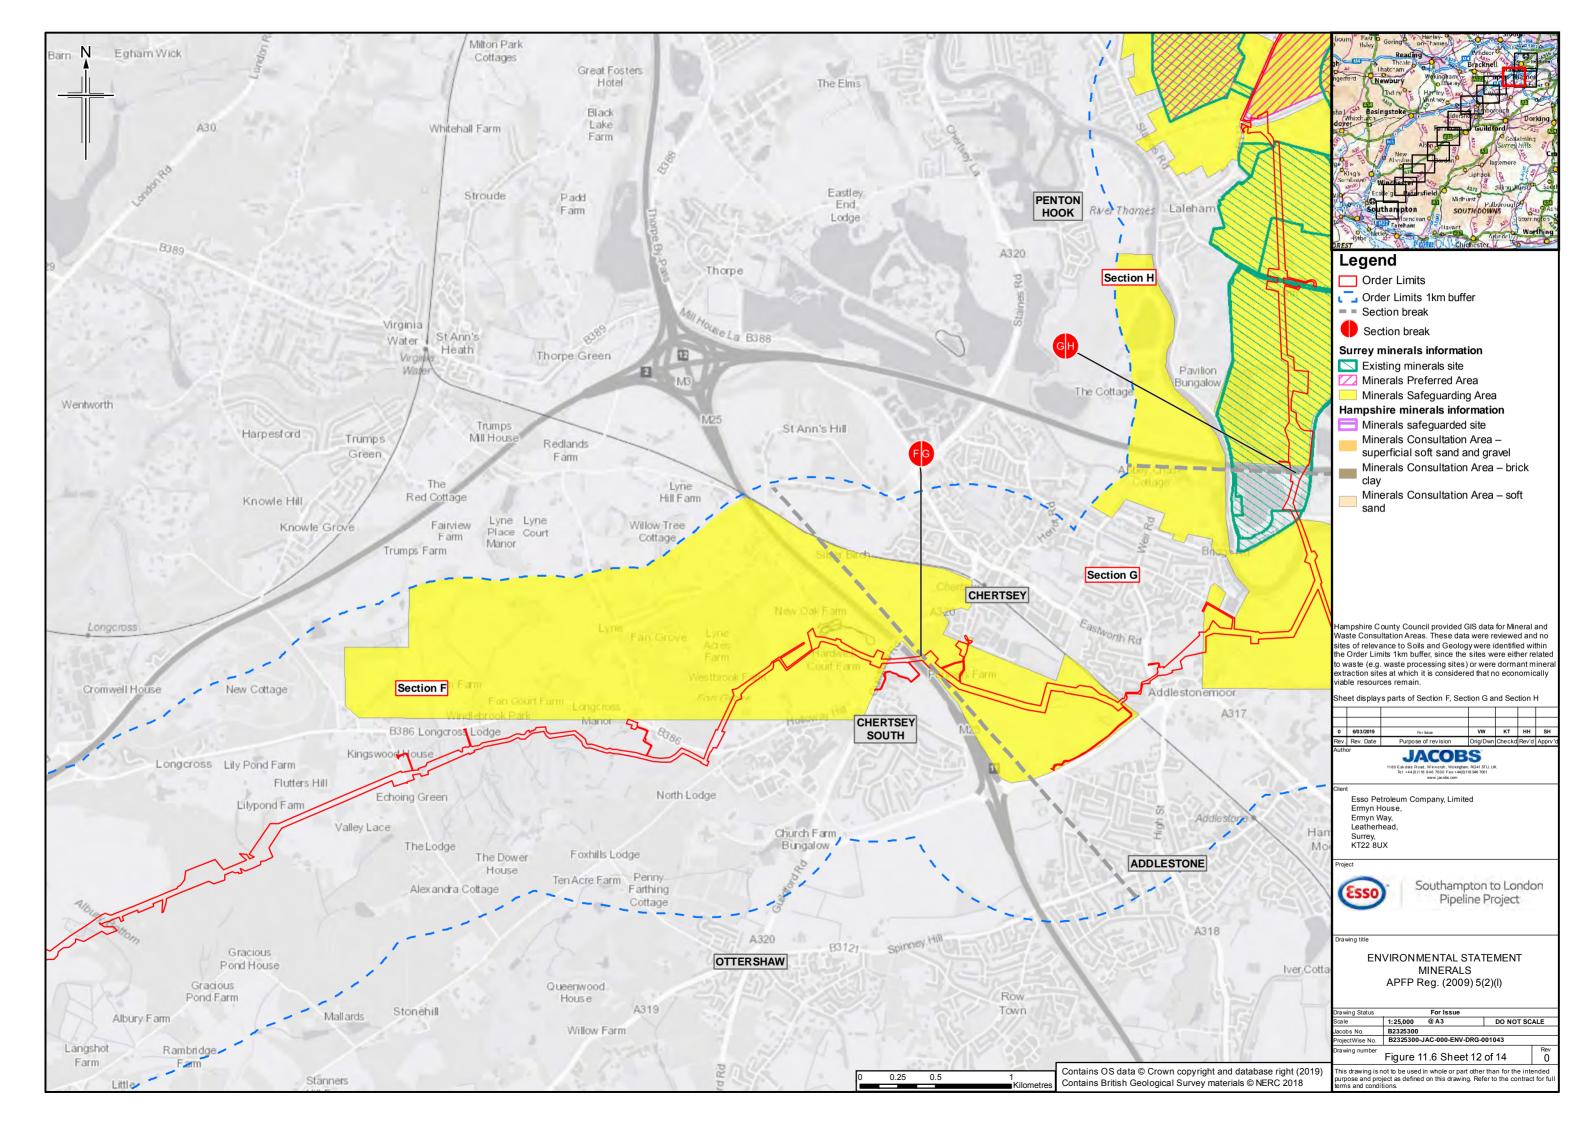

## **Contents**

- Figure 11.1: Soil Types (Key plan and 14 sheets)
- Figure 11.2: Agricultural Land Classification (Key plan and 14 sheets)
- Figure 11.3: Bedrock Geology (Key plan and 14 sheets)
- Figure 11.4: Superficial Geology (Key plan and 14 sheets)
- Figure 11.5: Water Lane Geological Site
- Figure 11.6: Minerals (Key plan and 14 sheets)
- Figure 11.7: Potentially Contaminative Land Uses (Key plan and 14 sheets)
- Figure 11.8: Current Environmental Permits (Landfill and Mining Waste)