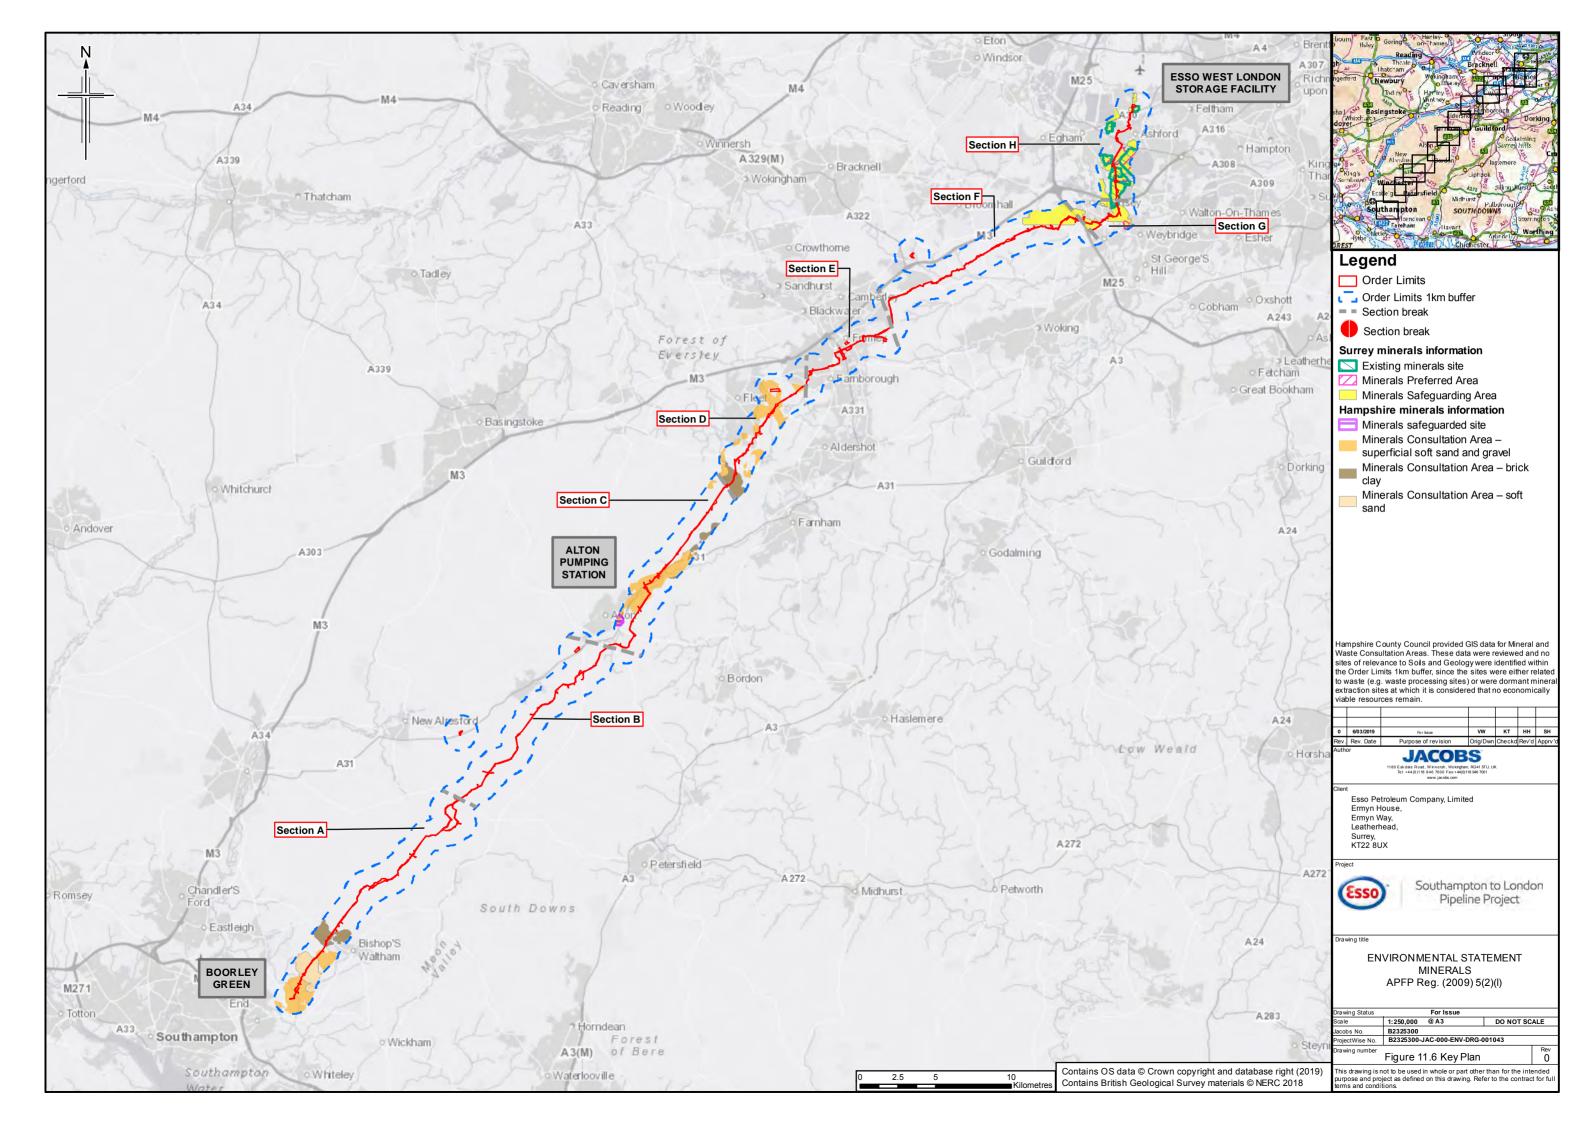

## **Contents**

- Figure 11.1: Soil Types (Key plan and 14 sheets)
- Figure 11.2: Agricultural Land Classification (Key plan and 14 sheets)
- Figure 11.3: Bedrock Geology (Key plan and 14 sheets)
- Figure 11.4: Superficial Geology (Key plan and 14 sheets)
- Figure 11.5: Water Lane Geological Site
- Figure 11.6: Minerals (Key plan and 14 sheets)
- Figure 11.7: Potentially Contaminative Land Uses (Key plan and 14 sheets)
- Figure 11.8: Current Environmental Permits (Landfill and Mining Waste)