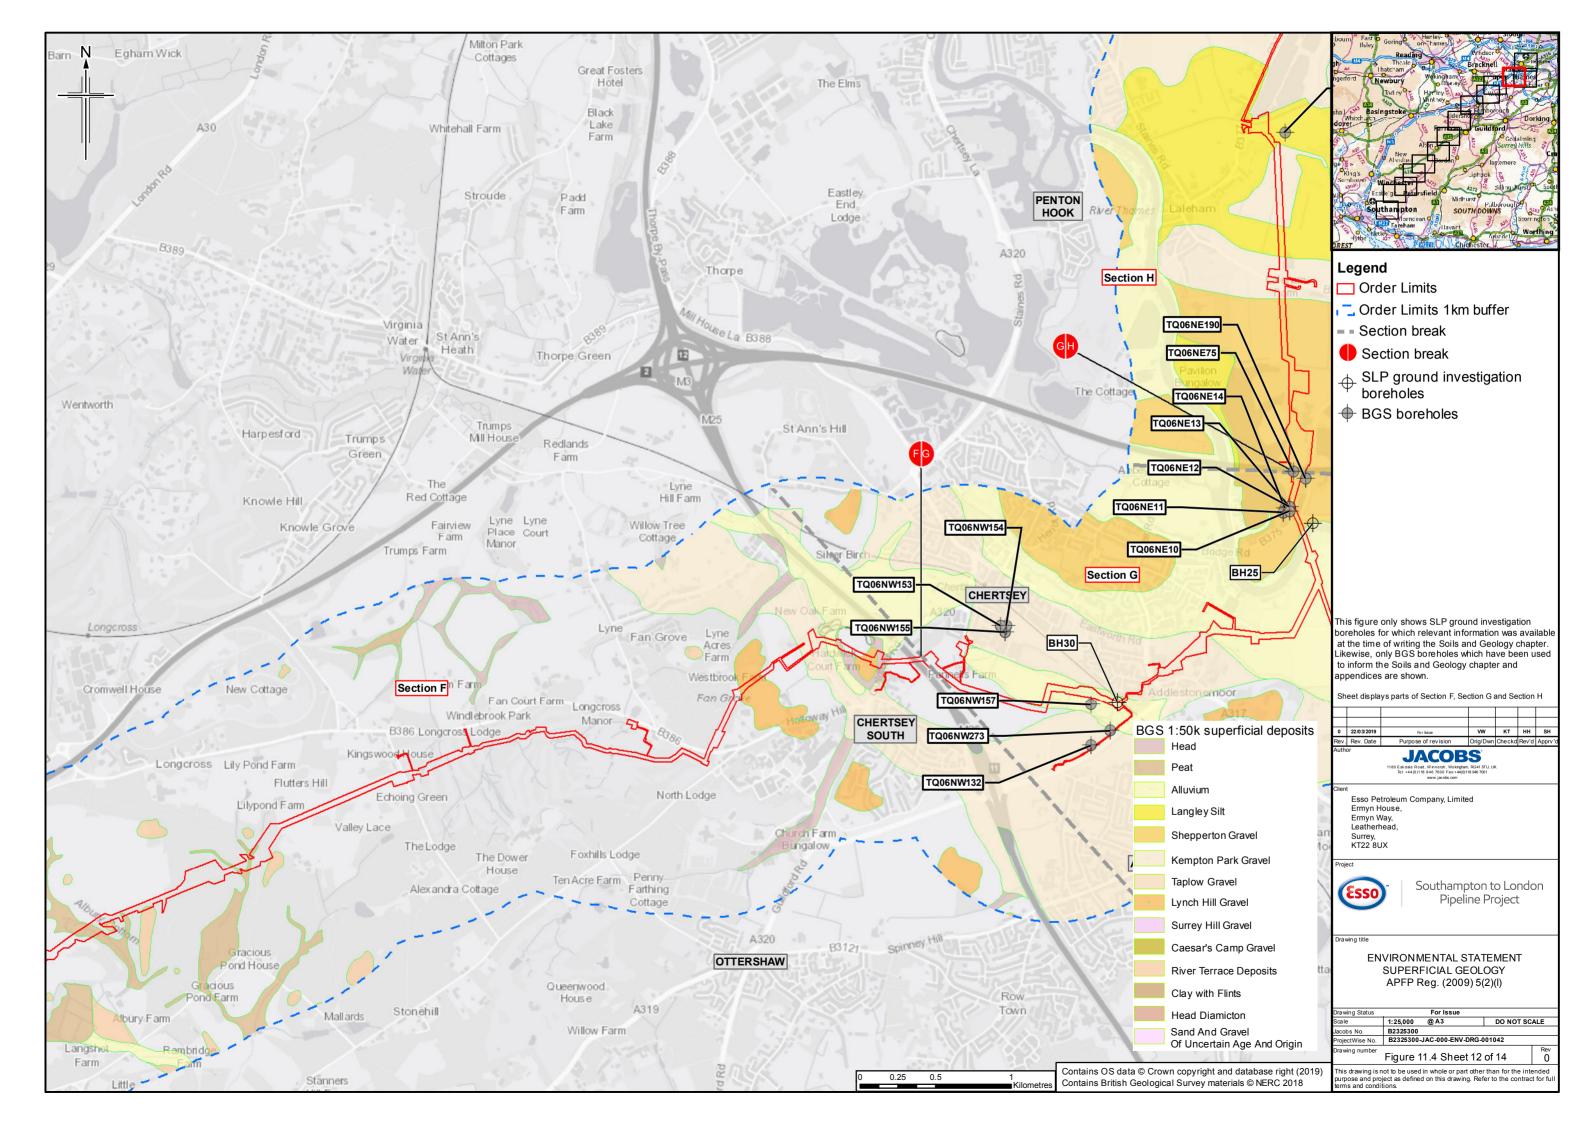

## **Contents**

- Figure 11.1: Soil Types (Key plan and 14 sheets)
- Figure 11.2: Agricultural Land Classification (Key plan and 14 sheets)
- Figure 11.3: Bedrock Geology (Key plan and 14 sheets)
- Figure 11.4: Superficial Geology (Key plan and 14 sheets)
- Figure 11.5: Water Lane Geological Site
- Figure 11.6: Minerals (Key plan and 14 sheets)
- Figure 11.7: Potentially Contaminative Land Uses (Key plan and 14 sheets)
- Figure 11.8: Current Environmental Permits (Landfill and Mining Waste)