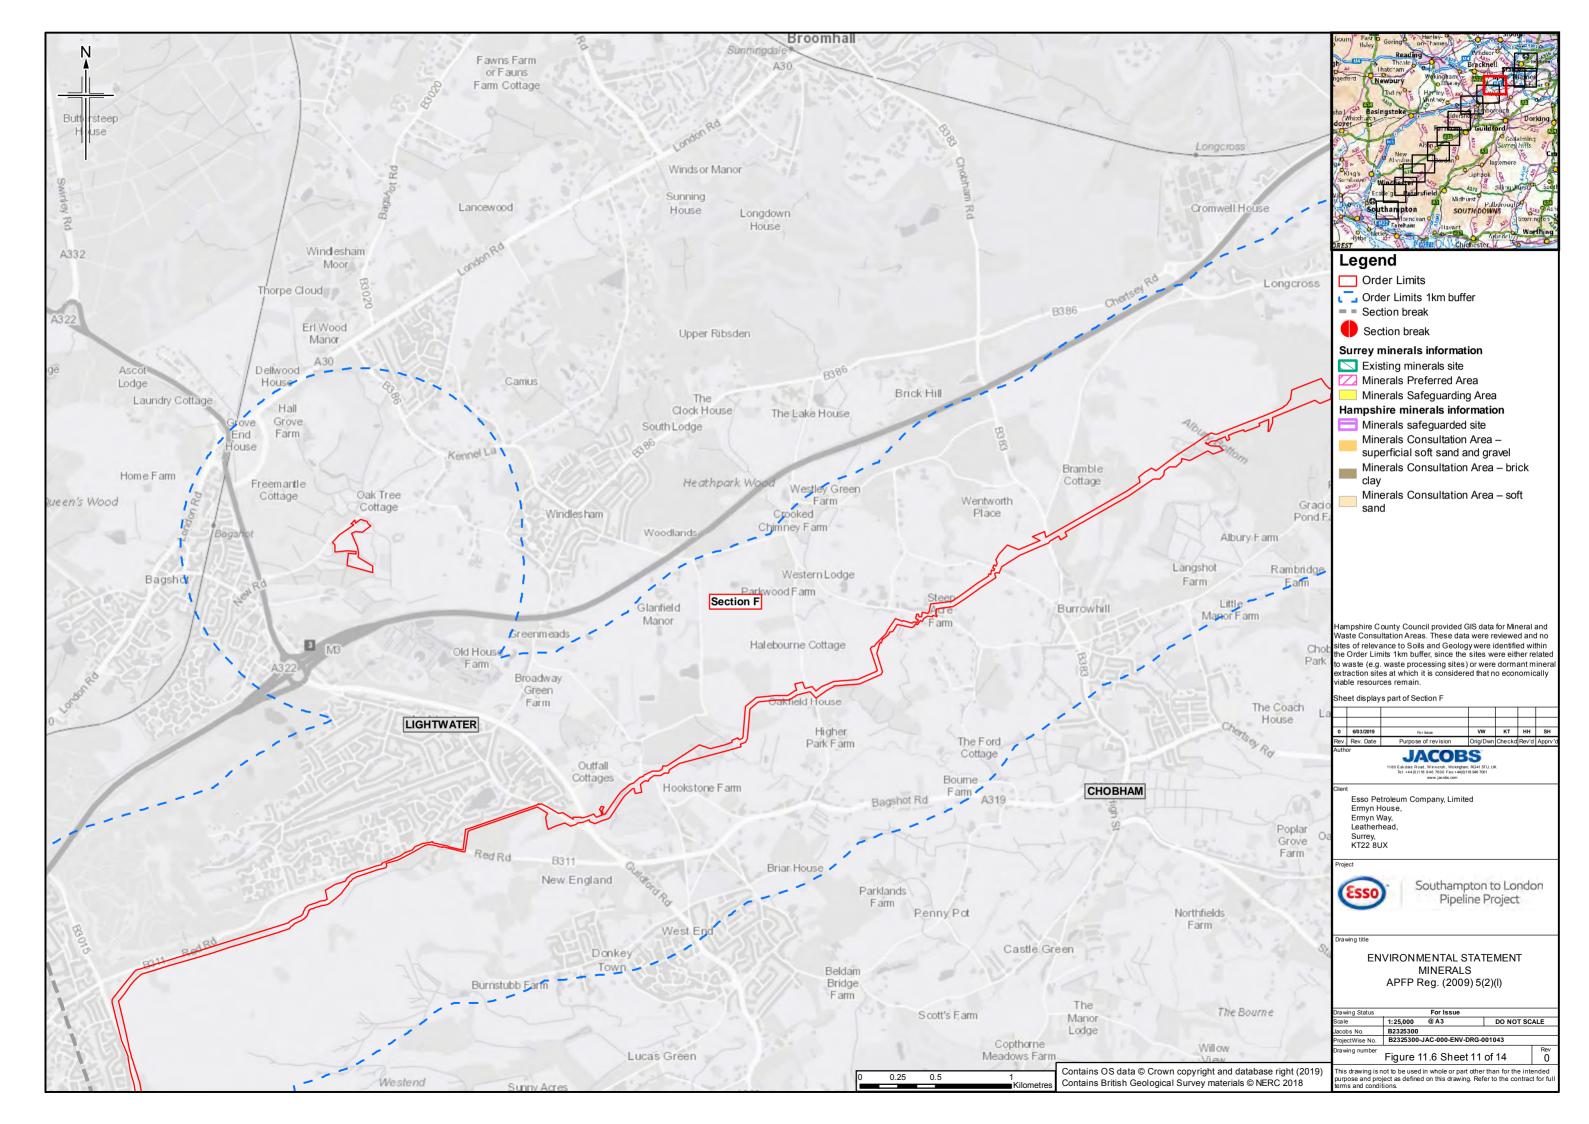

## **Contents**

- Figure 11.1: Soil Types (Key plan and 14 sheets)
- Figure 11.2: Agricultural Land Classification (Key plan and 14 sheets)
- Figure 11.3: Bedrock Geology (Key plan and 14 sheets)
- Figure 11.4: Superficial Geology (Key plan and 14 sheets)
- Figure 11.5: Water Lane Geological Site
- Figure 11.6: Minerals (Key plan and 14 sheets)
- Figure 11.7: Potentially Contaminative Land Uses (Key plan and 14 sheets)
- Figure 11.8: Current Environmental Permits (Landfill and Mining Waste)