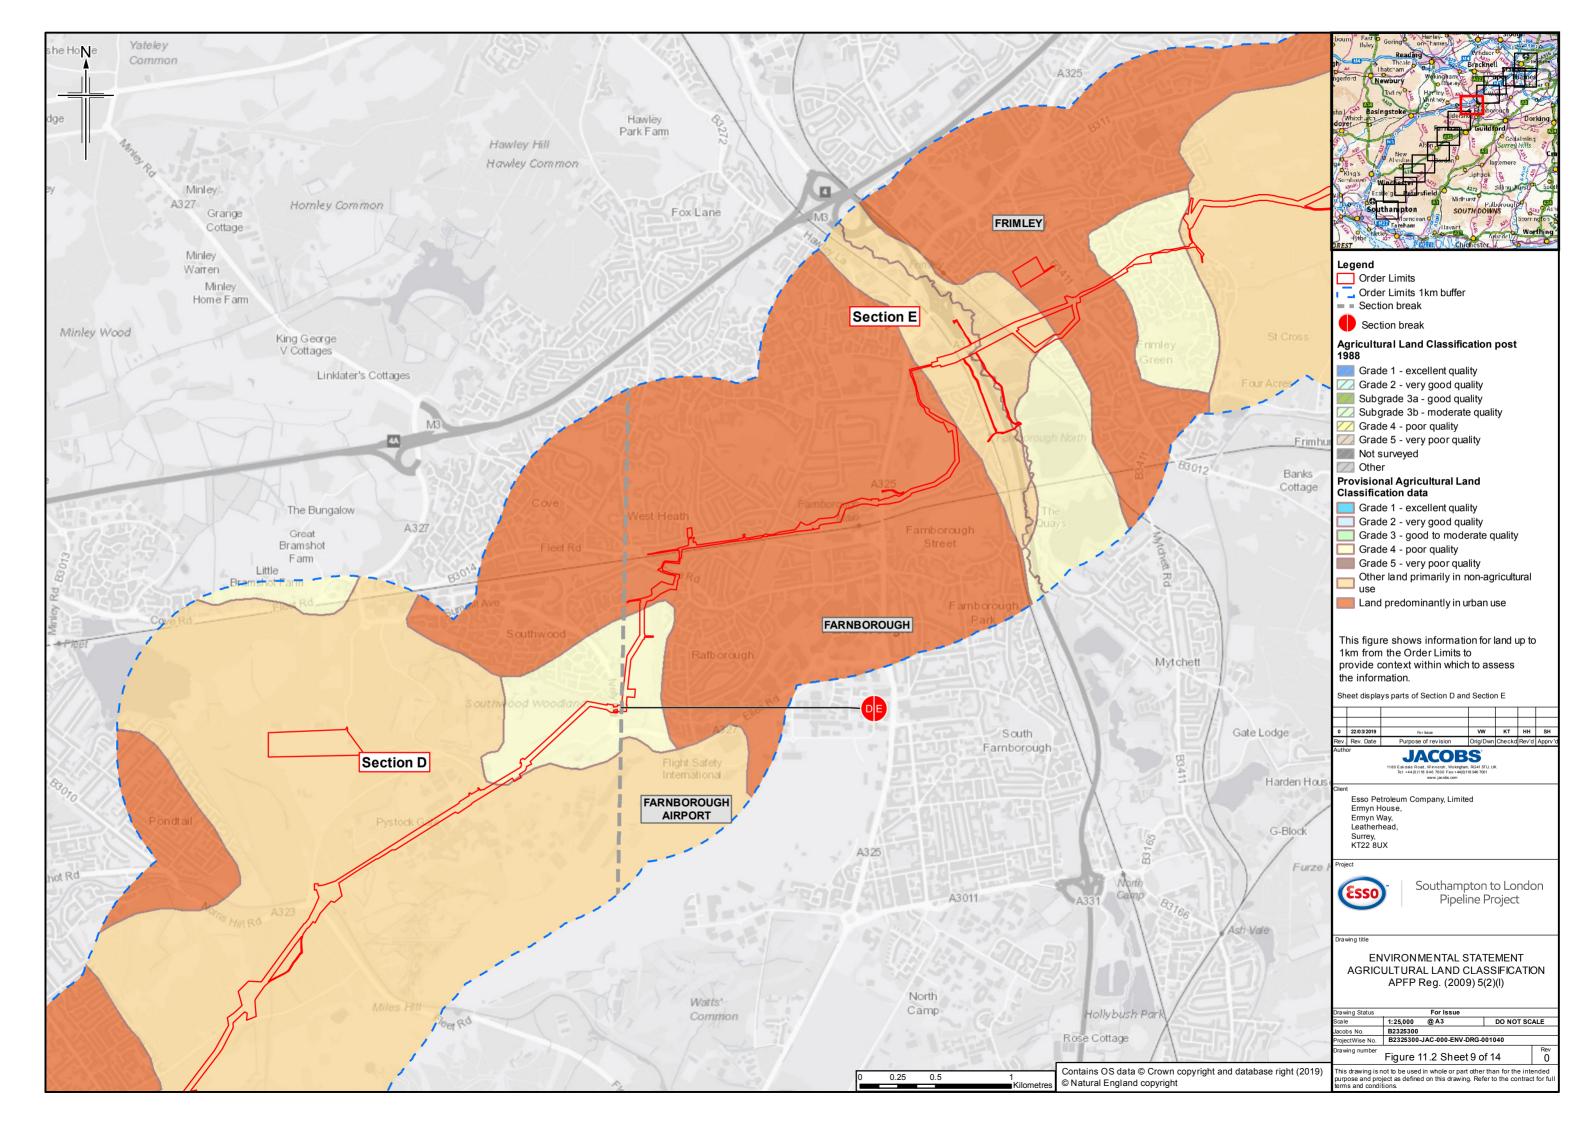

## **Contents**

- Figure 11.1: Soil Types (Key plan and 14 sheets)
- Figure 11.2: Agricultural Land Classification (Key plan and 14 sheets)
- Figure 11.3: Bedrock Geology (Key plan and 14 sheets)
- Figure 11.4: Superficial Geology (Key plan and 14 sheets)
- Figure 11.5: Water Lane Geological Site
- Figure 11.6: Minerals (Key plan and 14 sheets)
- Figure 11.7: Potentially Contaminative Land Uses (Key plan and 14 sheets)
- Figure 11.8: Current Environmental Permits (Landfill and Mining Waste)