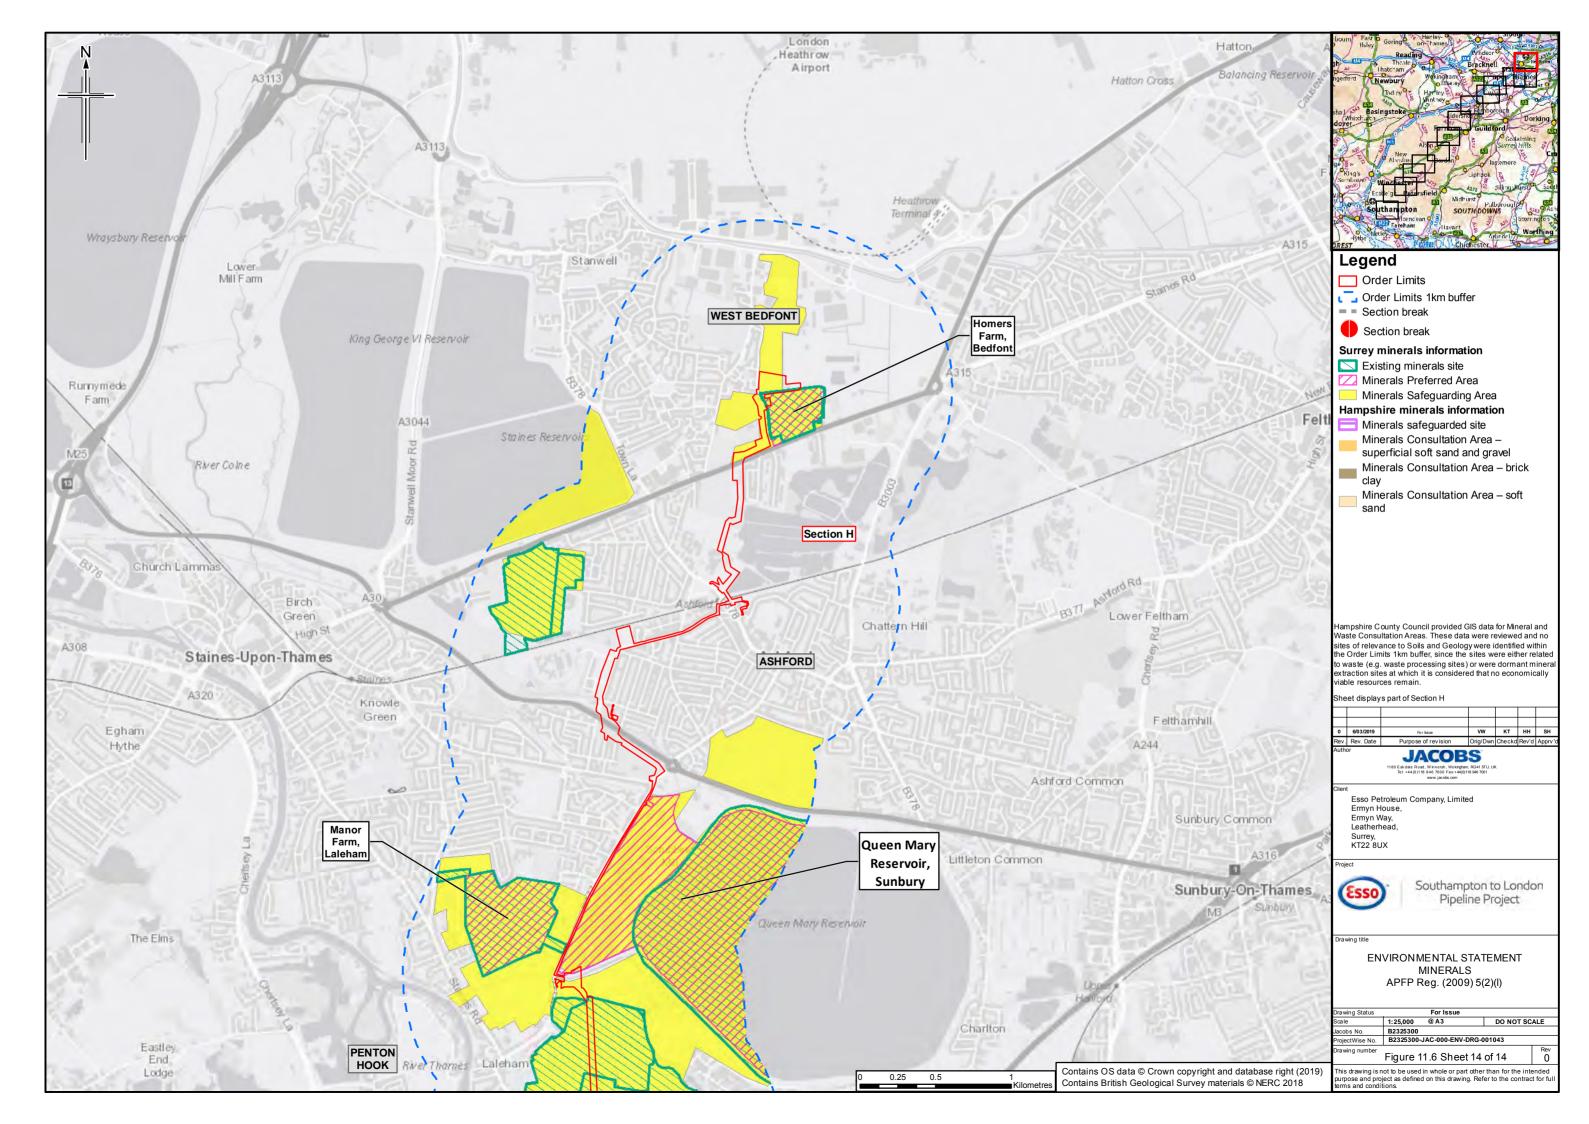

## **Contents**

- Figure 11.1: Soil Types (Key plan and 14 sheets)
- Figure 11.2: Agricultural Land Classification (Key plan and 14 sheets)
- Figure 11.3: Bedrock Geology (Key plan and 14 sheets)
- Figure 11.4: Superficial Geology (Key plan and 14 sheets)
- Figure 11.5: Water Lane Geological Site
- Figure 11.6: Minerals (Key plan and 14 sheets)
- Figure 11.7: Potentially Contaminative Land Uses (Key plan and 14 sheets)
- Figure 11.8: Current Environmental Permits (Landfill and Mining Waste)