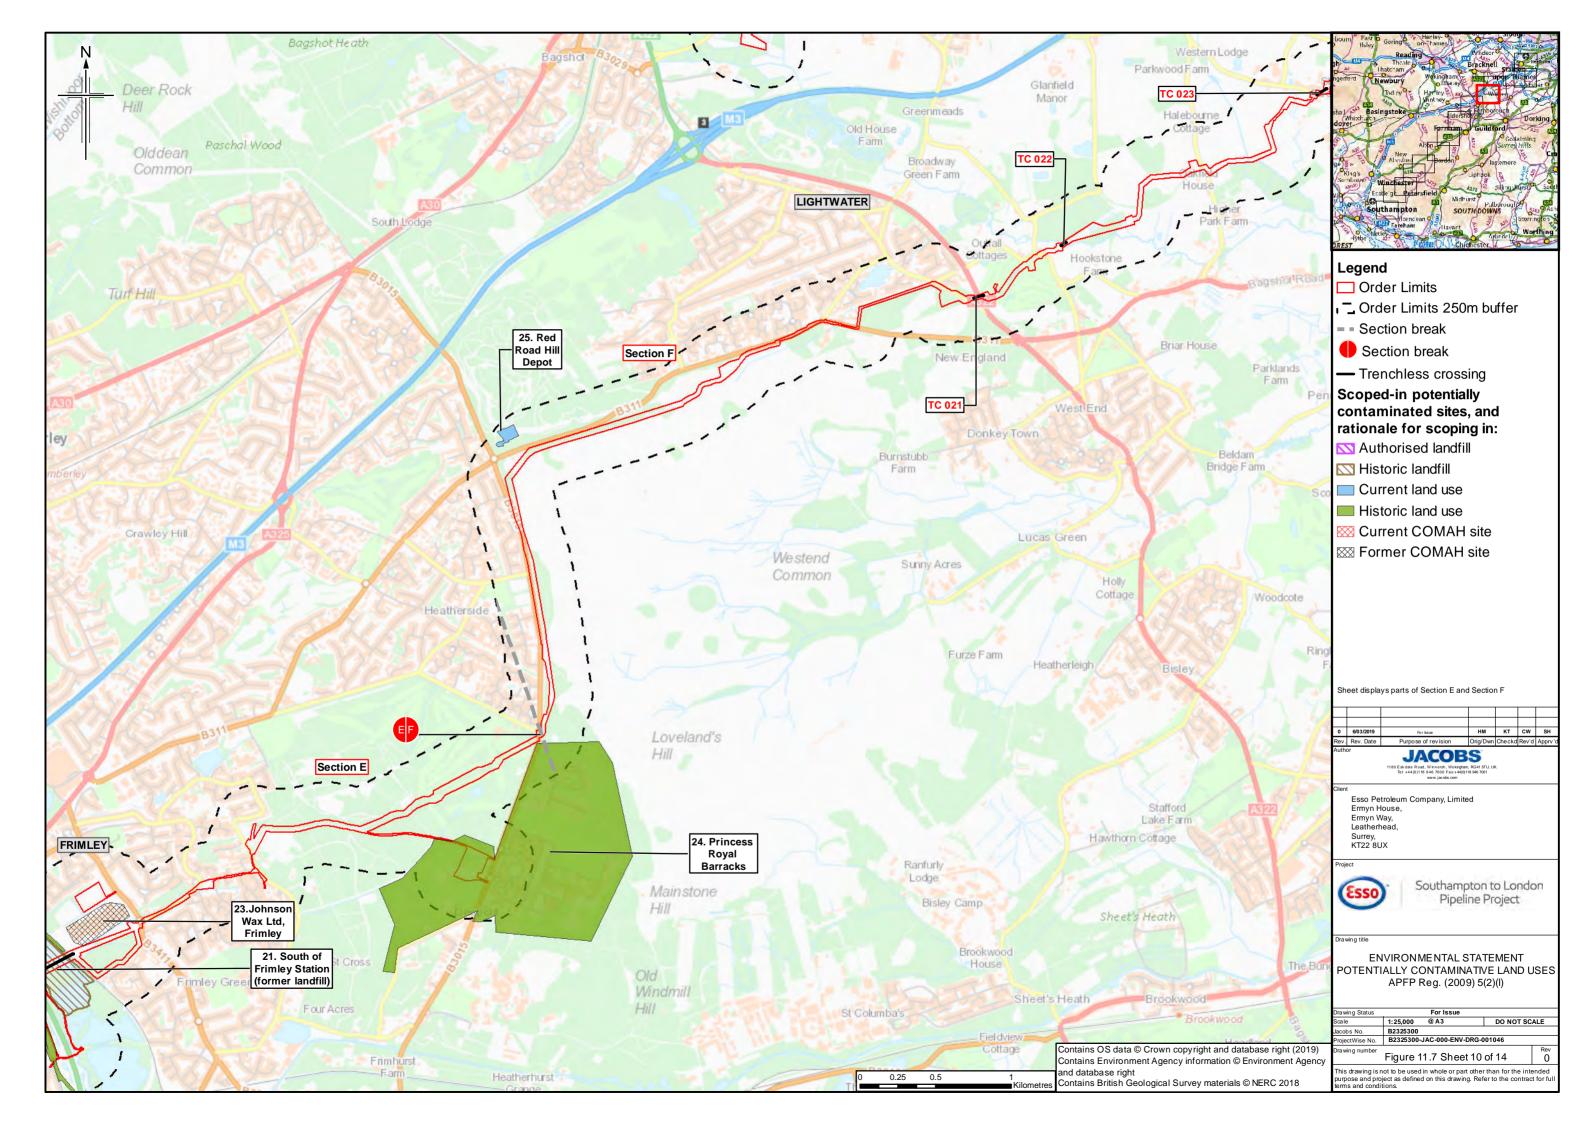

## **Contents**

- Figure 11.1: Soil Types (Key plan and 14 sheets)
- Figure 11.2: Agricultural Land Classification (Key plan and 14 sheets)
- Figure 11.3: Bedrock Geology (Key plan and 14 sheets)
- Figure 11.4: Superficial Geology (Key plan and 14 sheets)
- Figure 11.5: Water Lane Geological Site
- Figure 11.6: Minerals (Key plan and 14 sheets)
- Figure 11.7: Potentially Contaminative Land Uses (Key plan and 14 sheets)
- Figure 11.8: Current Environmental Permits (Landfill and Mining Waste)