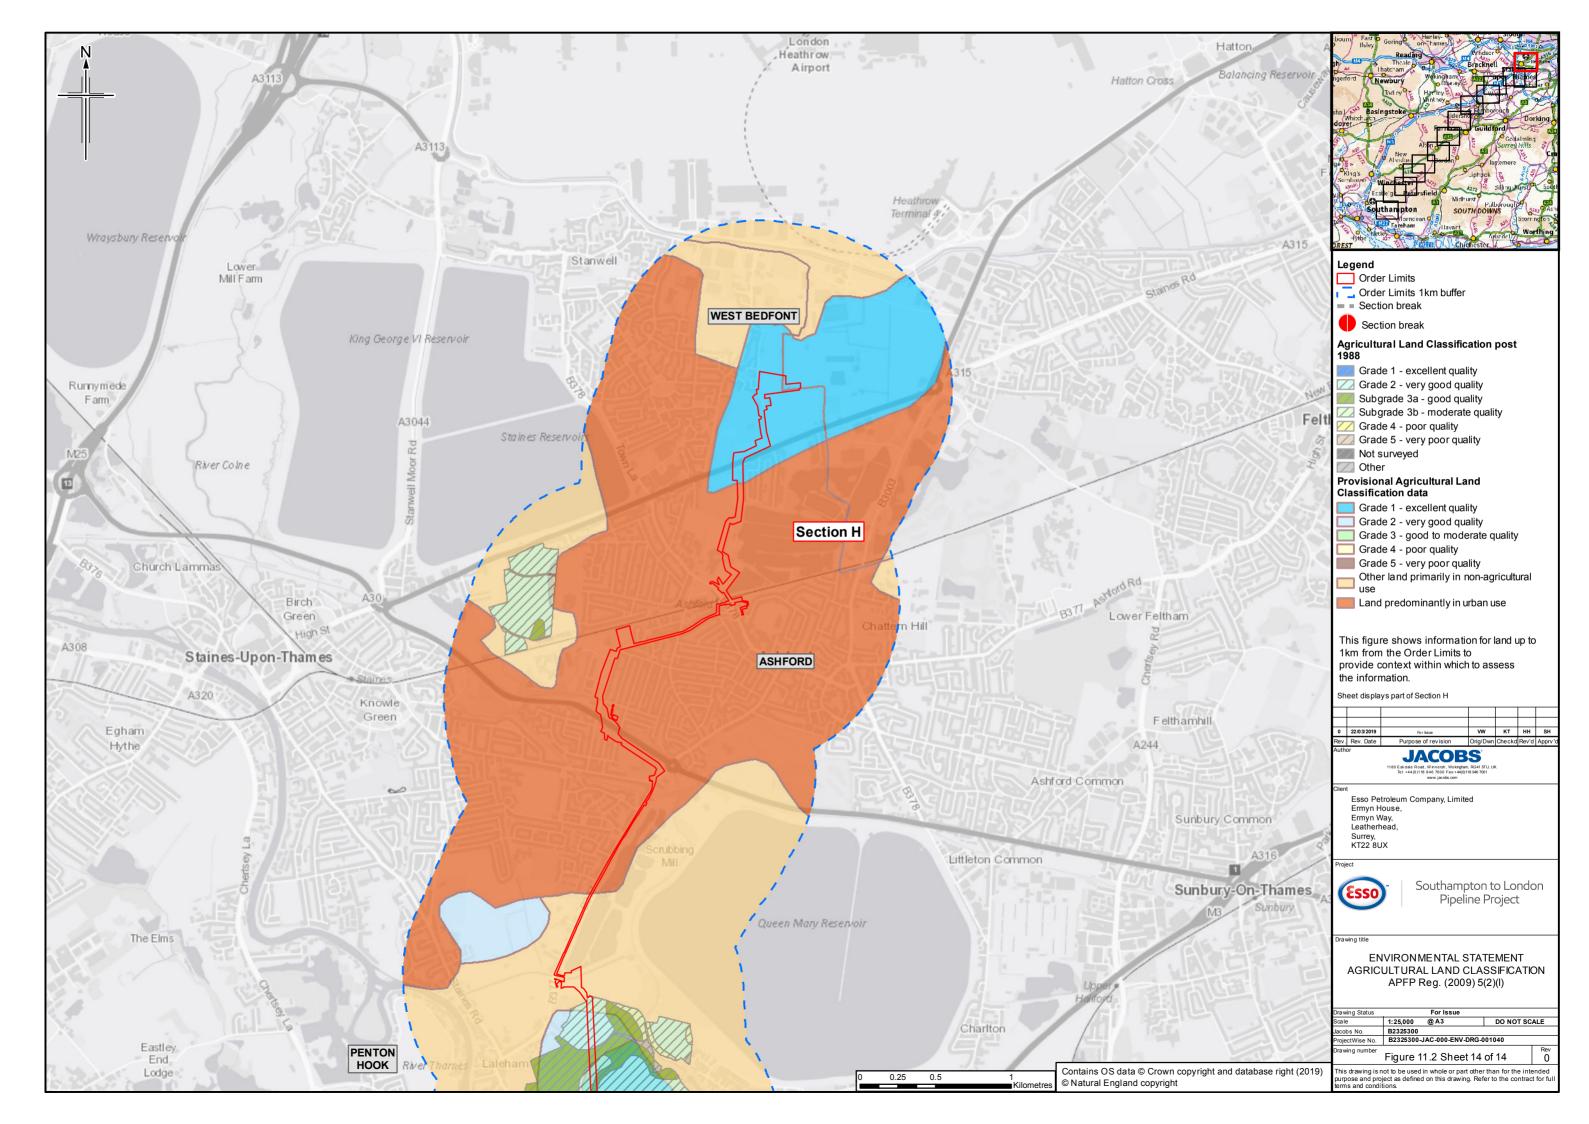

## **Contents**

- Figure 11.1: Soil Types (Key plan and 14 sheets)
- Figure 11.2: Agricultural Land Classification (Key plan and 14 sheets)
- Figure 11.3: Bedrock Geology (Key plan and 14 sheets)
- Figure 11.4: Superficial Geology (Key plan and 14 sheets)
- Figure 11.5: Water Lane Geological Site
- Figure 11.6: Minerals (Key plan and 14 sheets)
- Figure 11.7: Potentially Contaminative Land Uses (Key plan and 14 sheets)
- Figure 11.8: Current Environmental Permits (Landfill and Mining Waste)