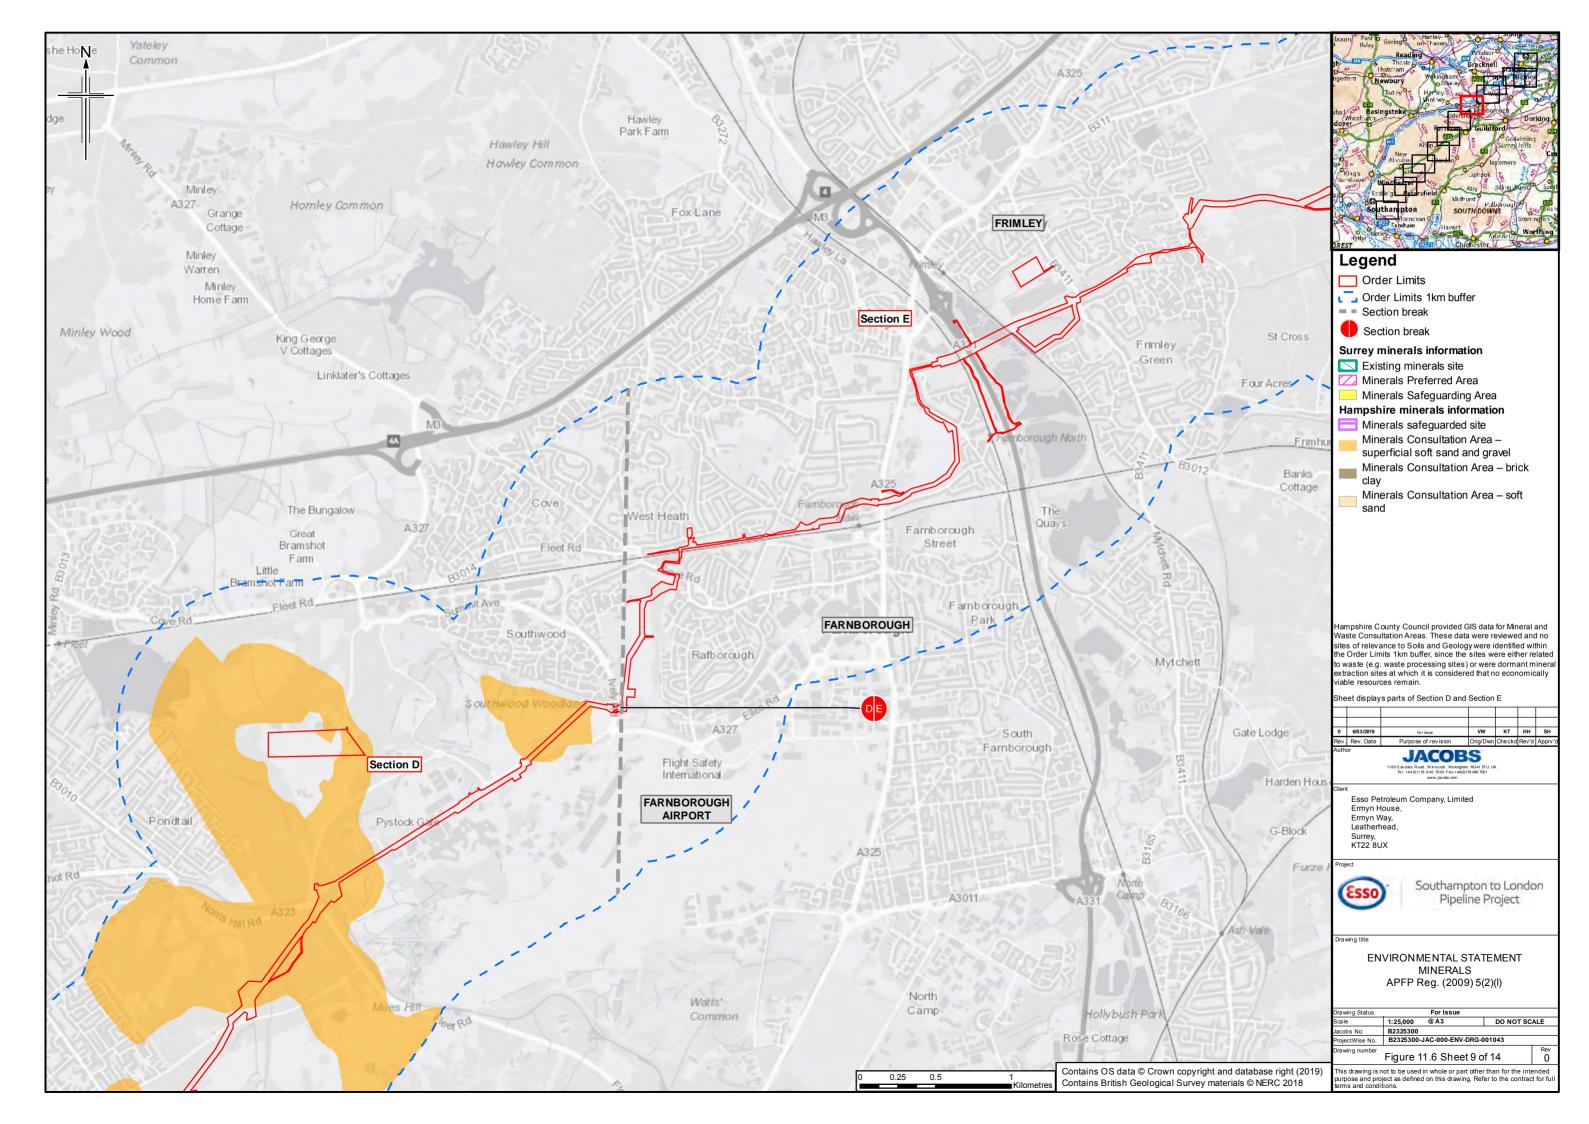

## **Contents**

- Figure 11.1: Soil Types (Key plan and 14 sheets)
- Figure 11.2: Agricultural Land Classification (Key plan and 14 sheets)
- Figure 11.3: Bedrock Geology (Key plan and 14 sheets)
- Figure 11.4: Superficial Geology (Key plan and 14 sheets)
- Figure 11.5: Water Lane Geological Site
- Figure 11.6: Minerals (Key plan and 14 sheets)
- Figure 11.7: Potentially Contaminative Land Uses (Key plan and 14 sheets)
- Figure 11.8: Current Environmental Permits (Landfill and Mining Waste)