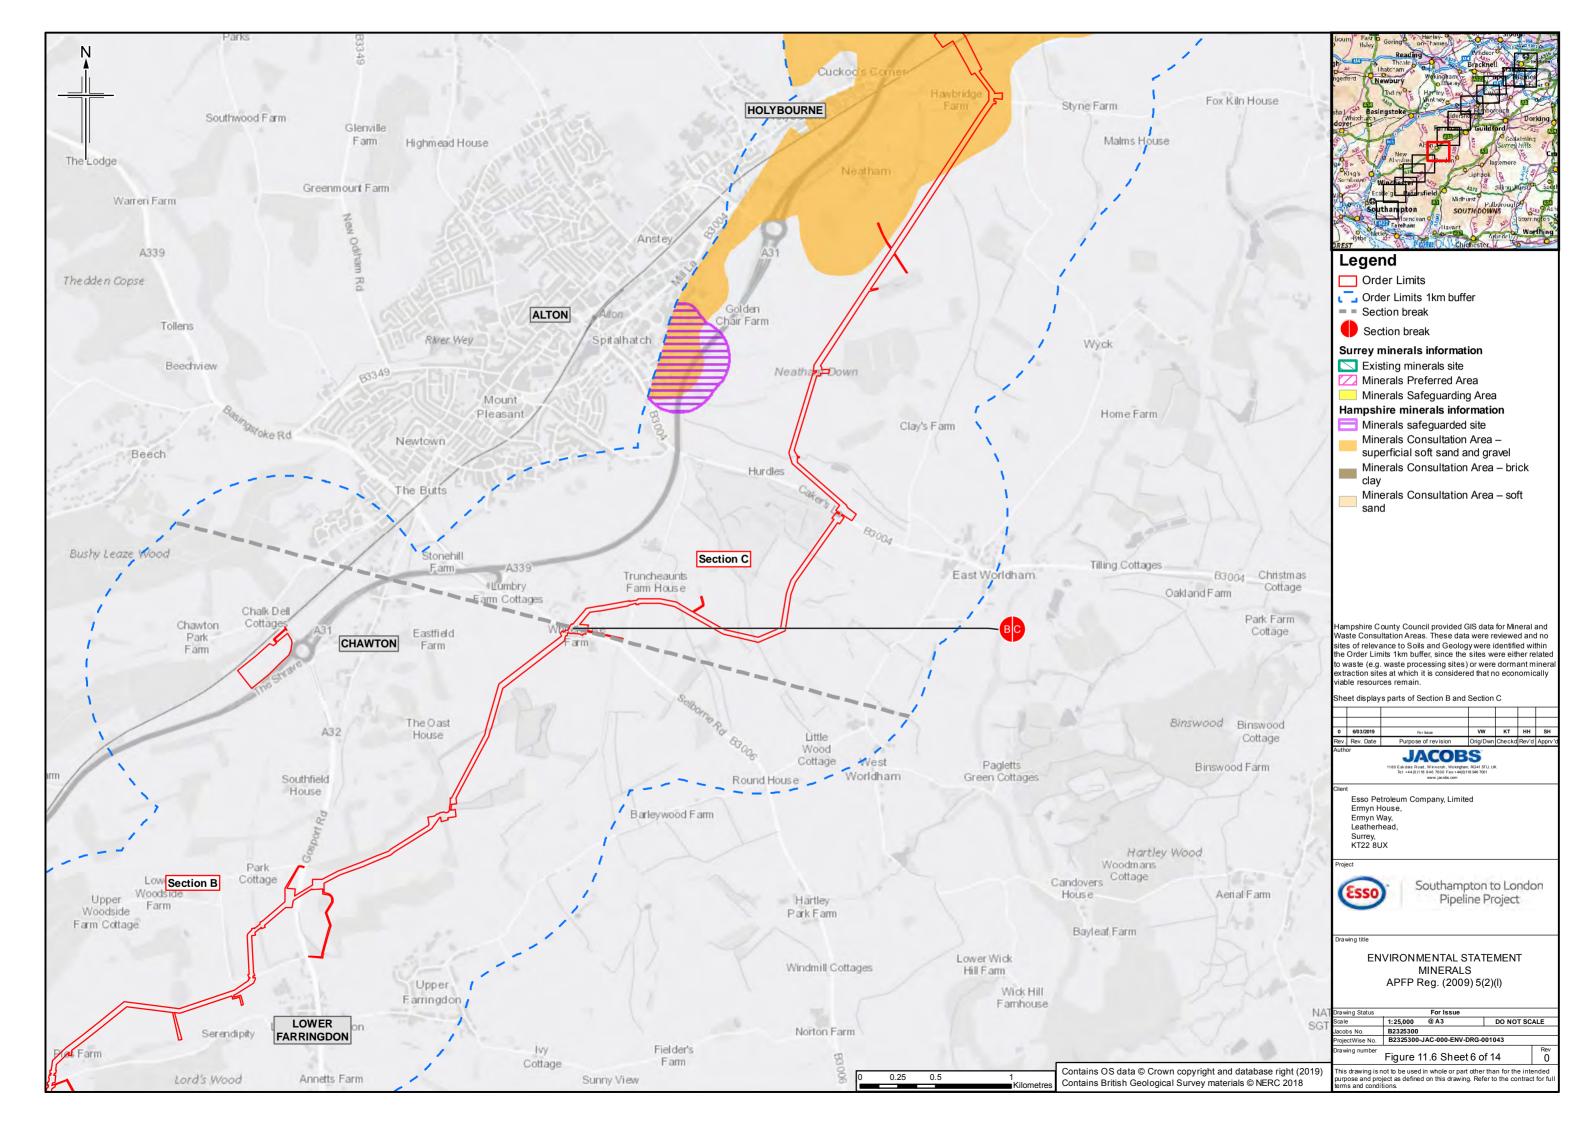

## **Contents**

- Figure 11.1: Soil Types (Key plan and 14 sheets)
- Figure 11.2: Agricultural Land Classification (Key plan and 14 sheets)
- Figure 11.3: Bedrock Geology (Key plan and 14 sheets)
- Figure 11.4: Superficial Geology (Key plan and 14 sheets)
- Figure 11.5: Water Lane Geological Site
- Figure 11.6: Minerals (Key plan and 14 sheets)
- Figure 11.7: Potentially Contaminative Land Uses (Key plan and 14 sheets)
- Figure 11.8: Current Environmental Permits (Landfill and Mining Waste)