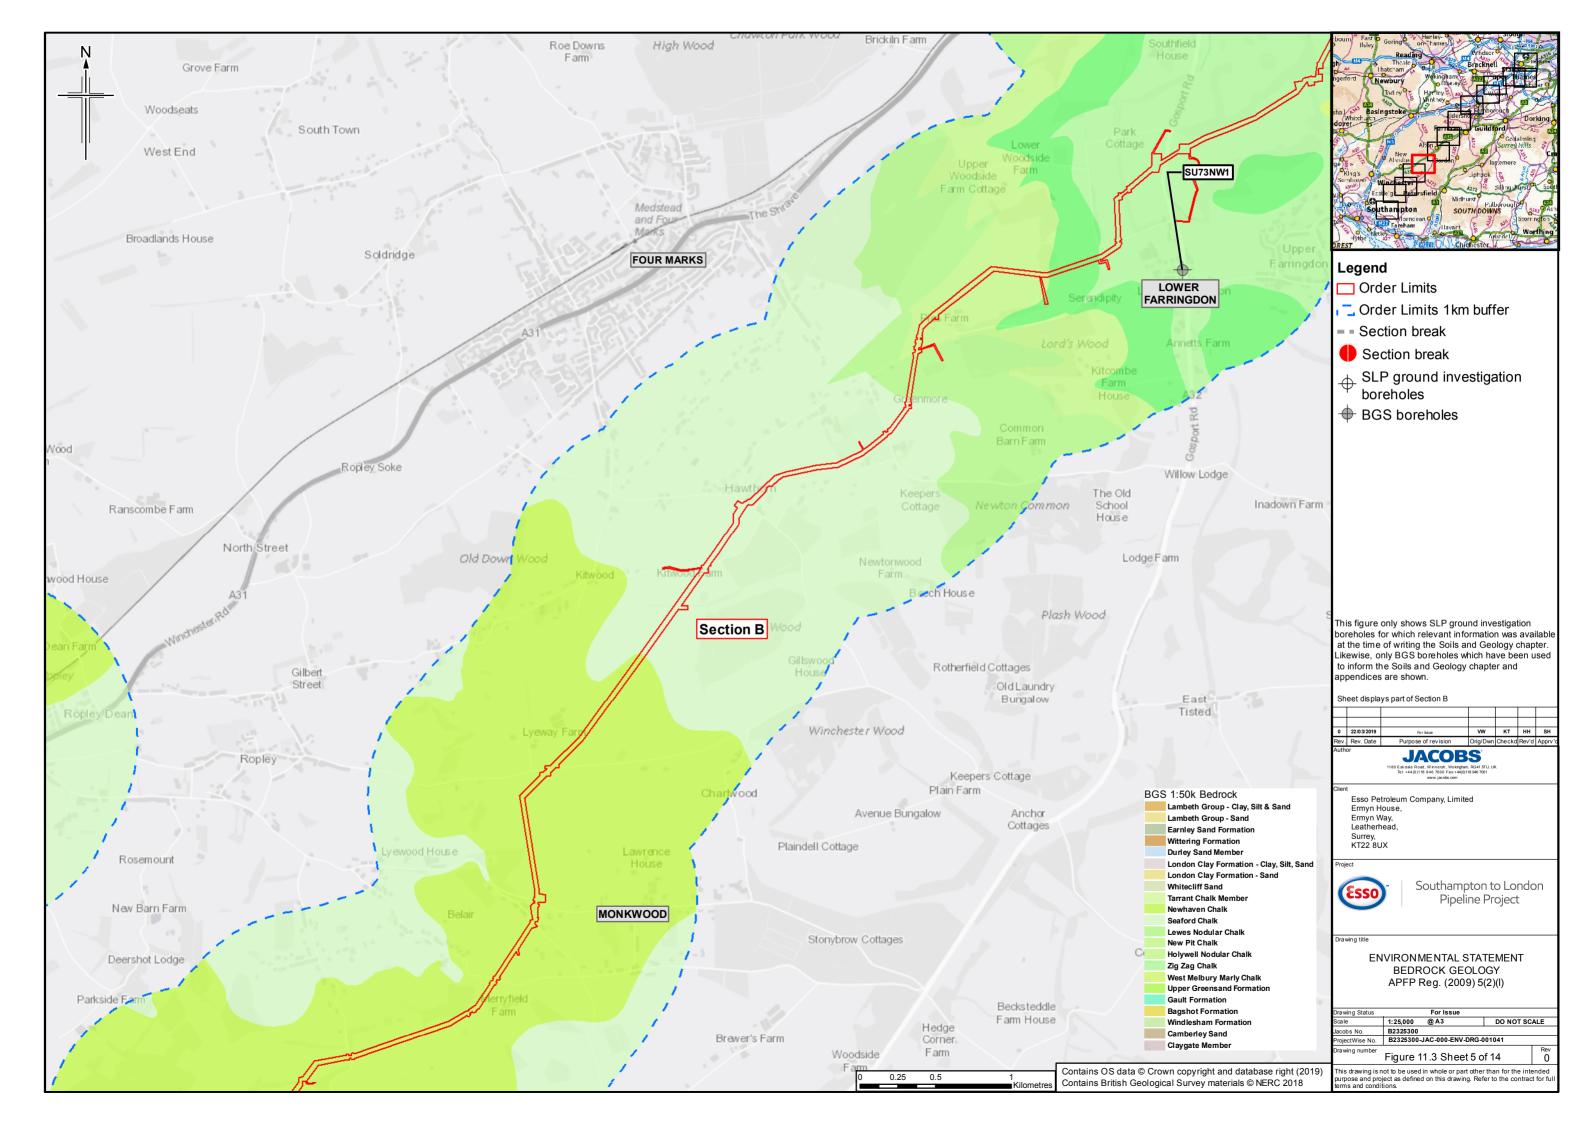

## **Contents**

- Figure 11.1: Soil Types (Key plan and 14 sheets)
- Figure 11.2: Agricultural Land Classification (Key plan and 14 sheets)
- Figure 11.3: Bedrock Geology (Key plan and 14 sheets)
- Figure 11.4: Superficial Geology (Key plan and 14 sheets)
- Figure 11.5: Water Lane Geological Site
- Figure 11.6: Minerals (Key plan and 14 sheets)
- Figure 11.7: Potentially Contaminative Land Uses (Key plan and 14 sheets)
- Figure 11.8: Current Environmental Permits (Landfill and Mining Waste)