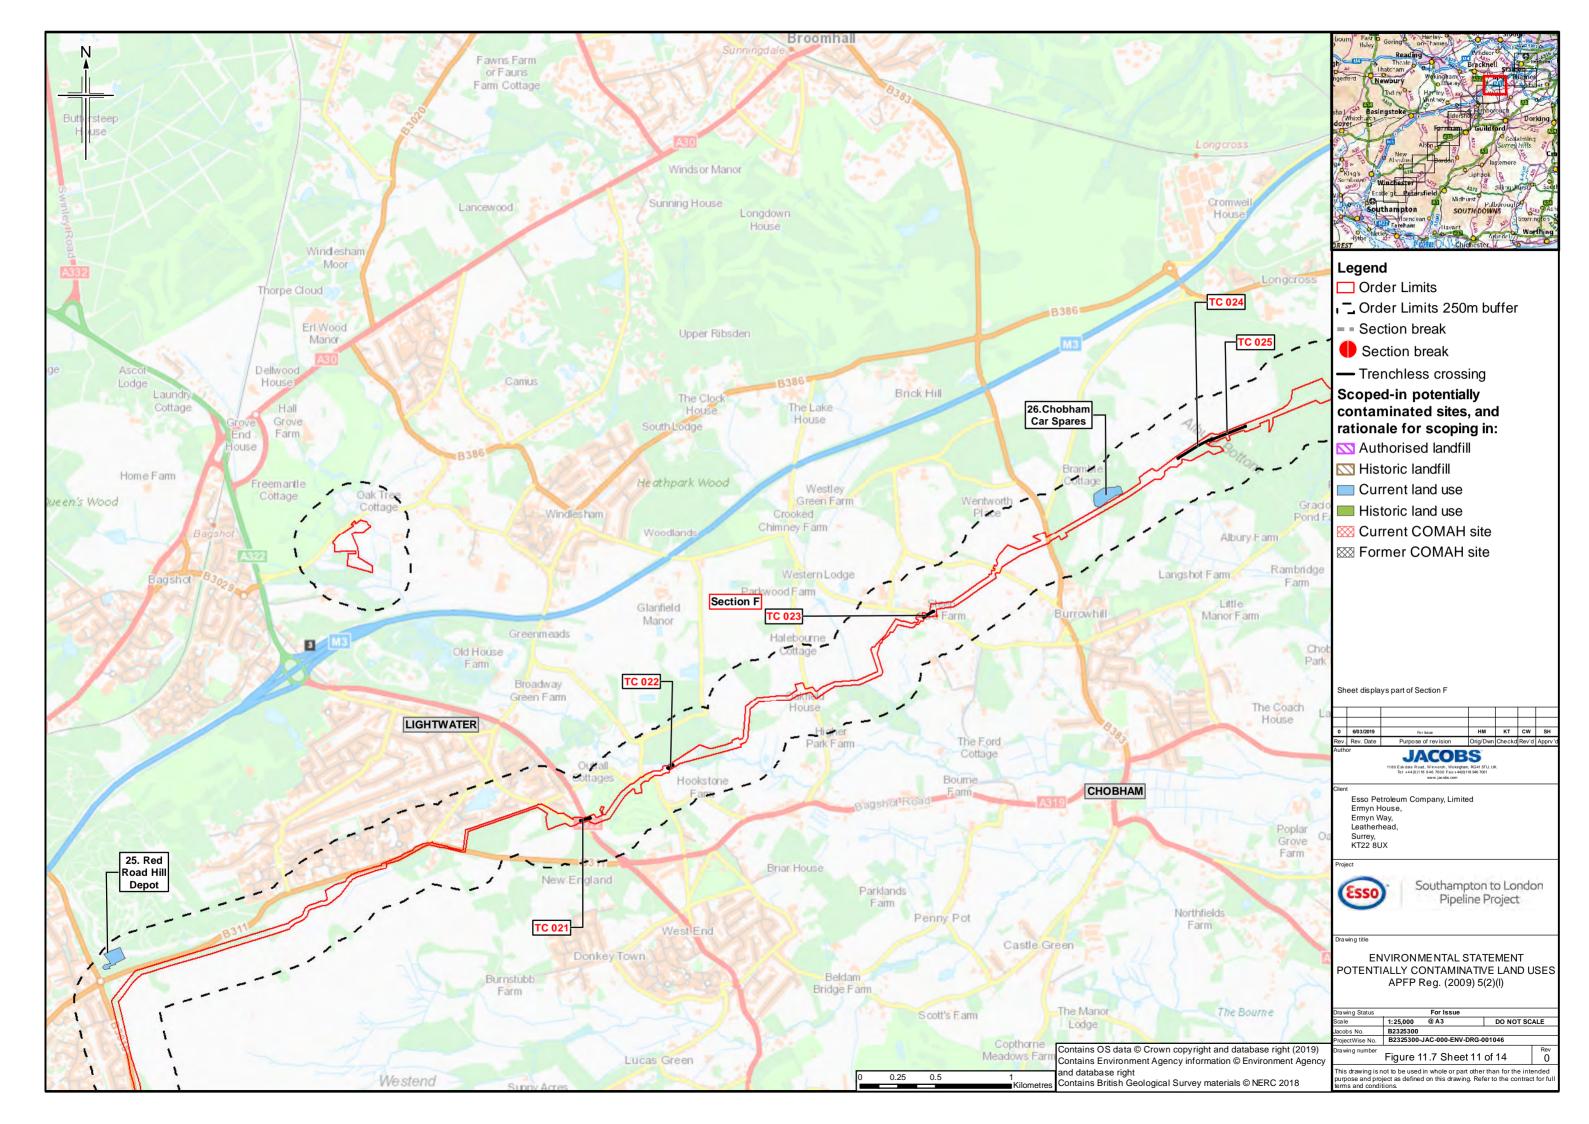

## **Contents**

- Figure 11.1: Soil Types (Key plan and 14 sheets)
- Figure 11.2: Agricultural Land Classification (Key plan and 14 sheets)
- Figure 11.3: Bedrock Geology (Key plan and 14 sheets)
- Figure 11.4: Superficial Geology (Key plan and 14 sheets)
- Figure 11.5: Water Lane Geological Site
- Figure 11.6: Minerals (Key plan and 14 sheets)
- Figure 11.7: Potentially Contaminative Land Uses (Key plan and 14 sheets)
- Figure 11.8: Current Environmental Permits (Landfill and Mining Waste)