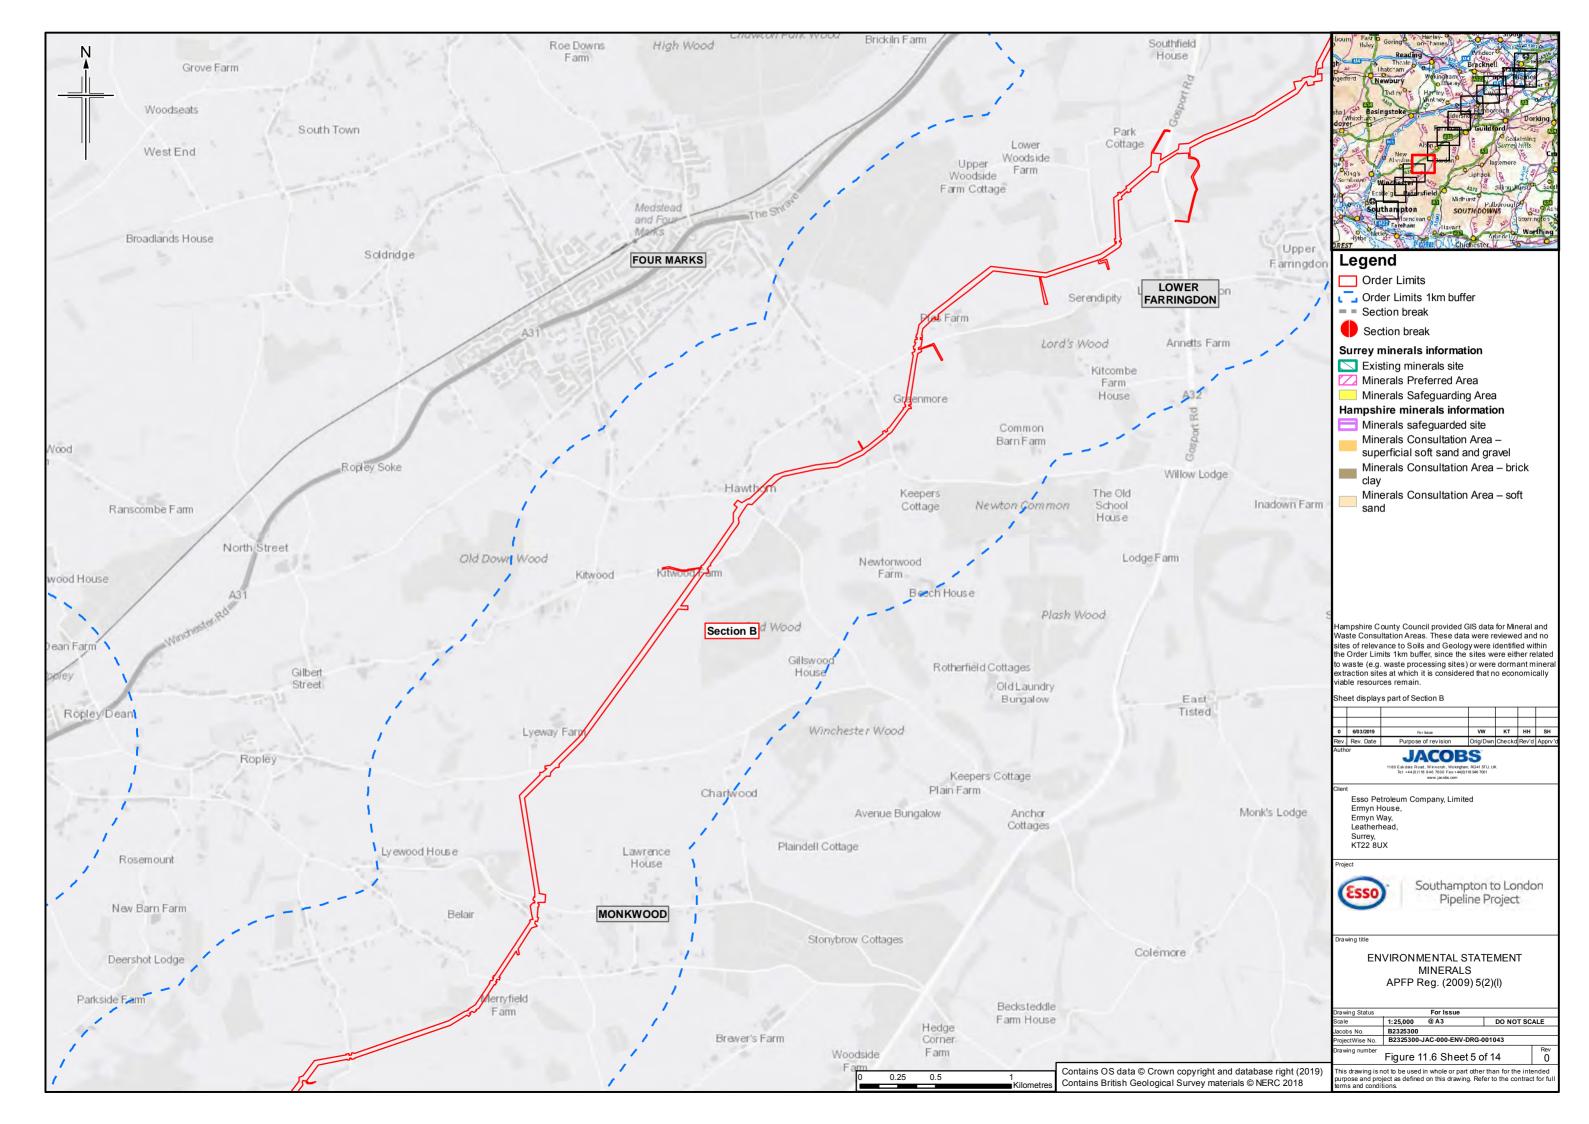

## **Contents**

- Figure 11.1: Soil Types (Key plan and 14 sheets)
- Figure 11.2: Agricultural Land Classification (Key plan and 14 sheets)
- Figure 11.3: Bedrock Geology (Key plan and 14 sheets)
- Figure 11.4: Superficial Geology (Key plan and 14 sheets)
- Figure 11.5: Water Lane Geological Site
- Figure 11.6: Minerals (Key plan and 14 sheets)
- Figure 11.7: Potentially Contaminative Land Uses (Key plan and 14 sheets)
- Figure 11.8: Current Environmental Permits (Landfill and Mining Waste)