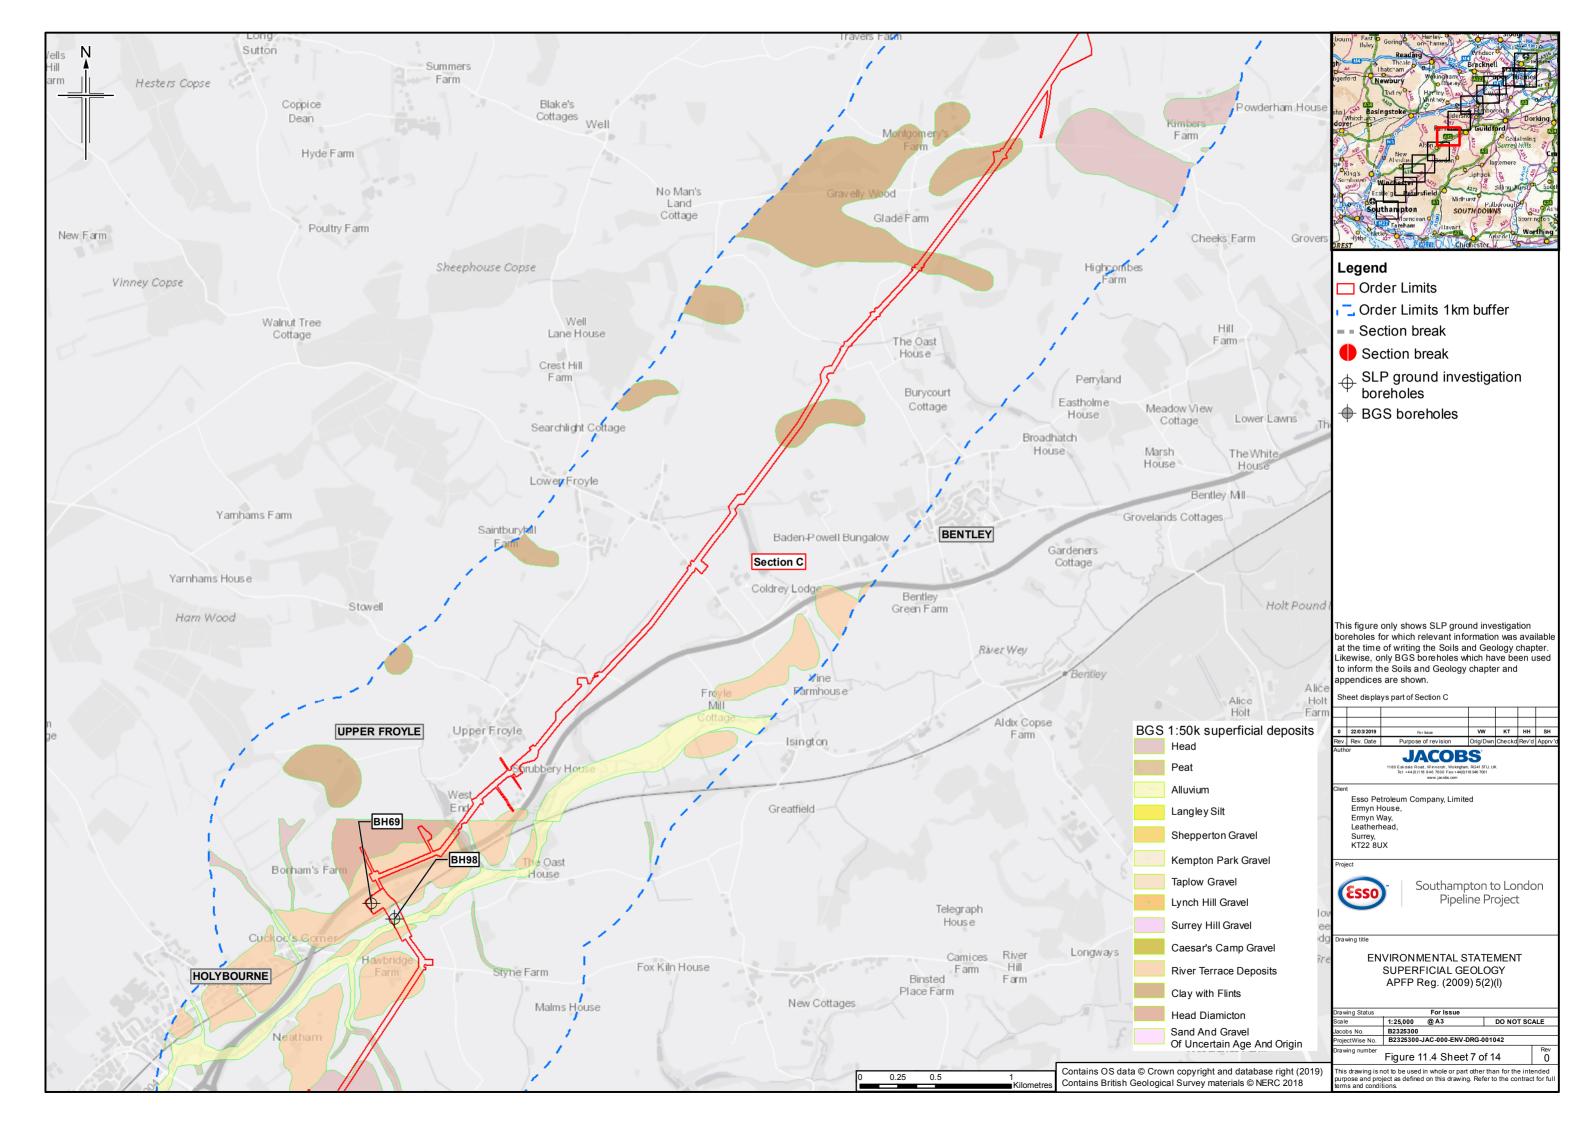

## **Contents**

- Figure 11.1: Soil Types (Key plan and 14 sheets)
- Figure 11.2: Agricultural Land Classification (Key plan and 14 sheets)
- Figure 11.3: Bedrock Geology (Key plan and 14 sheets)
- Figure 11.4: Superficial Geology (Key plan and 14 sheets)
- Figure 11.5: Water Lane Geological Site
- Figure 11.6: Minerals (Key plan and 14 sheets)
- Figure 11.7: Potentially Contaminative Land Uses (Key plan and 14 sheets)
- Figure 11.8: Current Environmental Permits (Landfill and Mining Waste)