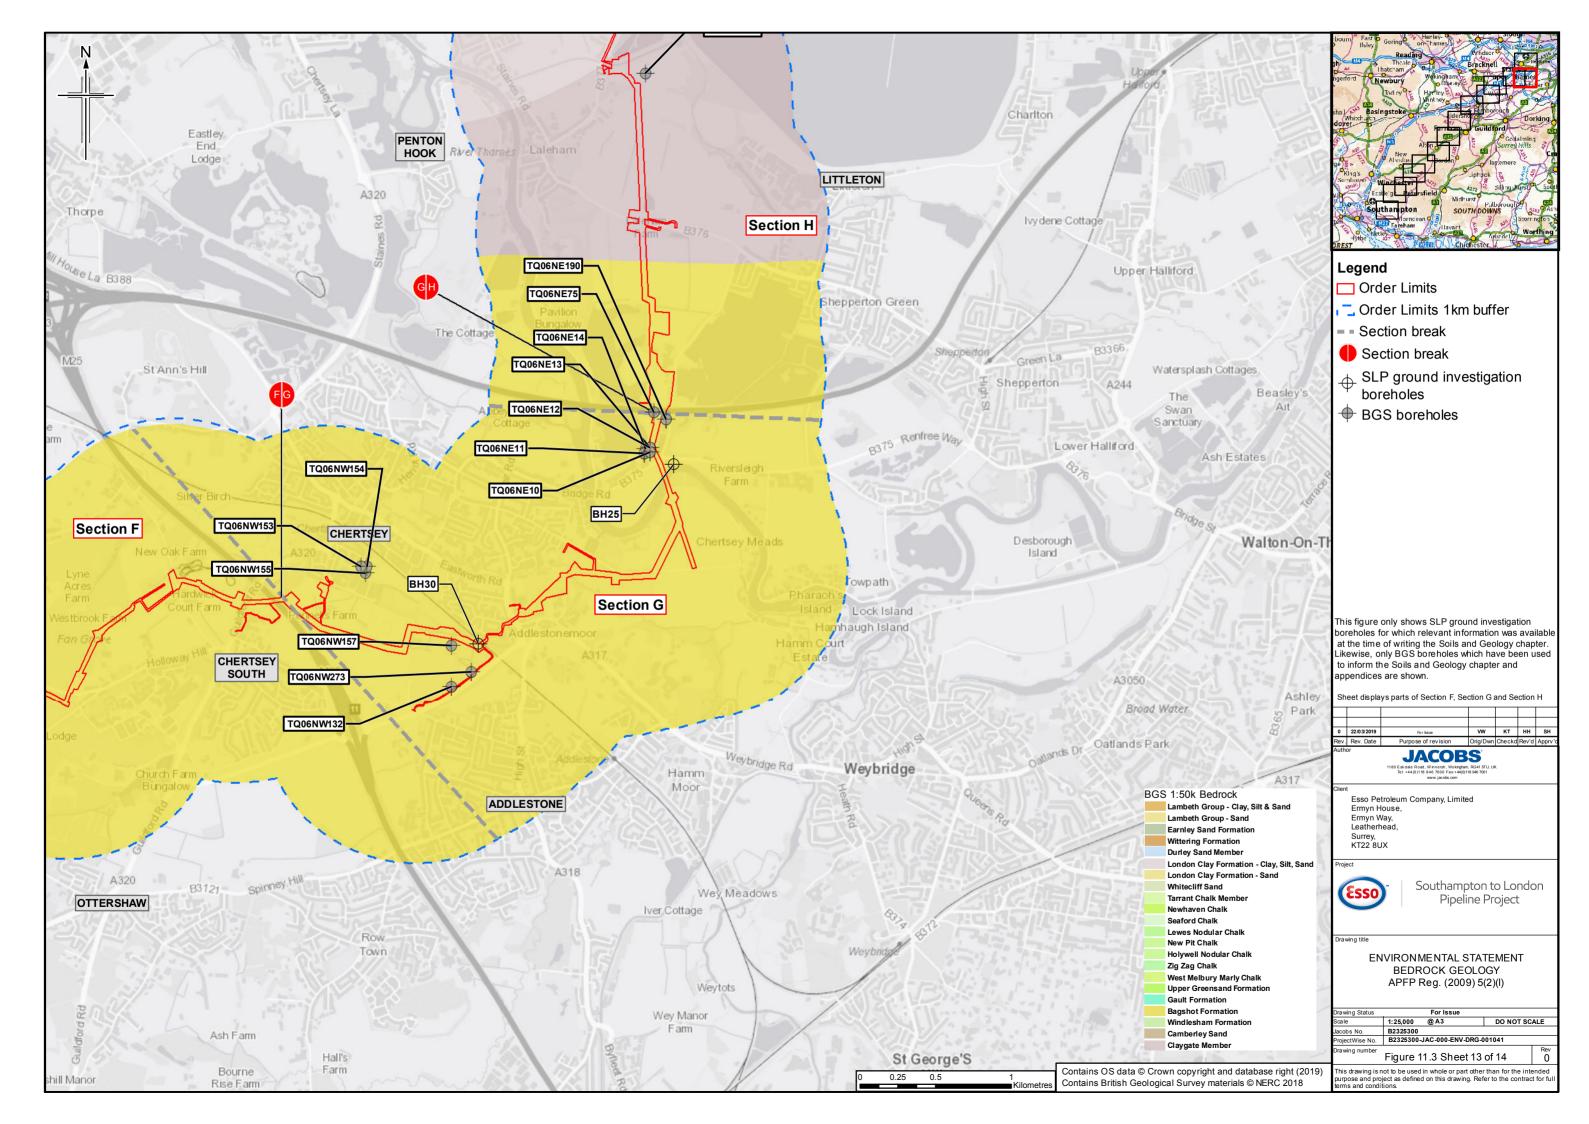

## **Contents**

- Figure 11.1: Soil Types (Key plan and 14 sheets)
- Figure 11.2: Agricultural Land Classification (Key plan and 14 sheets)
- Figure 11.3: Bedrock Geology (Key plan and 14 sheets)
- Figure 11.4: Superficial Geology (Key plan and 14 sheets)
- Figure 11.5: Water Lane Geological Site
- Figure 11.6: Minerals (Key plan and 14 sheets)
- Figure 11.7: Potentially Contaminative Land Uses (Key plan and 14 sheets)
- Figure 11.8: Current Environmental Permits (Landfill and Mining Waste)