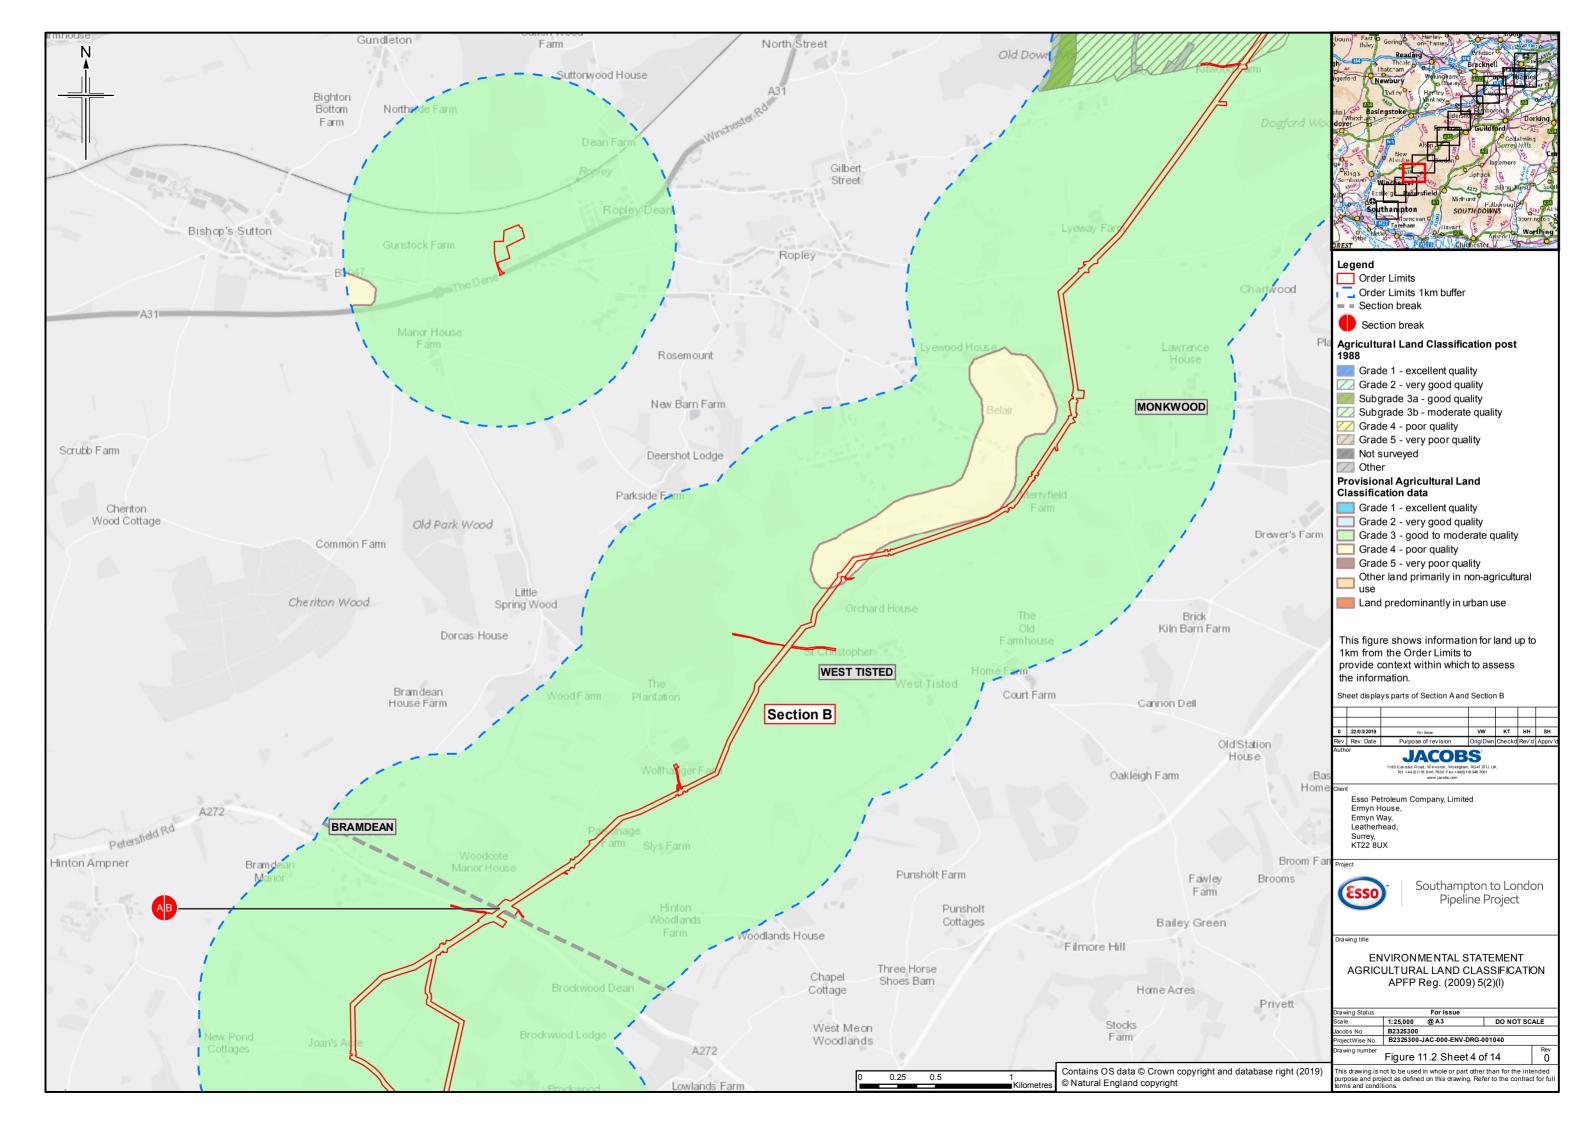

## **Contents**

- Figure 11.1: Soil Types (Key plan and 14 sheets)
- Figure 11.2: Agricultural Land Classification (Key plan and 14 sheets)
- Figure 11.3: Bedrock Geology (Key plan and 14 sheets)
- Figure 11.4: Superficial Geology (Key plan and 14 sheets)
- Figure 11.5: Water Lane Geological Site
- Figure 11.6: Minerals (Key plan and 14 sheets)
- Figure 11.7: Potentially Contaminative Land Uses (Key plan and 14 sheets)
- Figure 11.8: Current Environmental Permits (Landfill and Mining Waste)