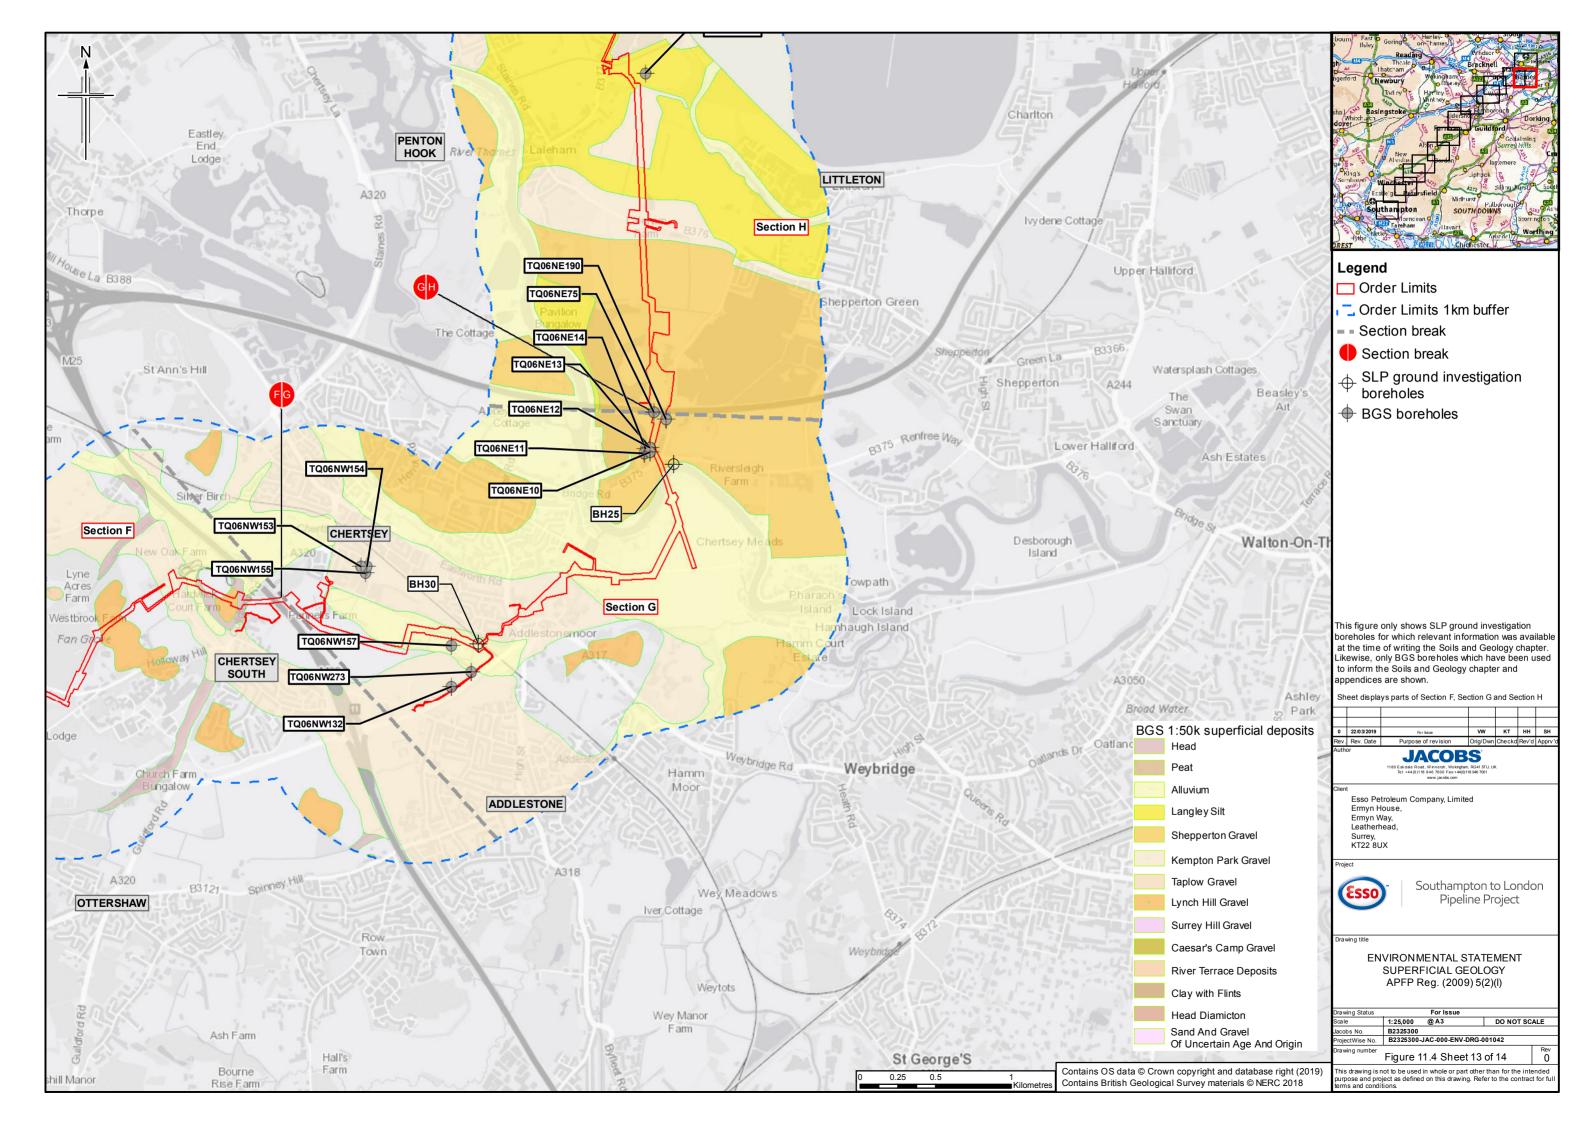

## **Contents**

- Figure 11.1: Soil Types (Key plan and 14 sheets)
- Figure 11.2: Agricultural Land Classification (Key plan and 14 sheets)
- Figure 11.3: Bedrock Geology (Key plan and 14 sheets)
- Figure 11.4: Superficial Geology (Key plan and 14 sheets)
- Figure 11.5: Water Lane Geological Site
- Figure 11.6: Minerals (Key plan and 14 sheets)
- Figure 11.7: Potentially Contaminative Land Uses (Key plan and 14 sheets)
- Figure 11.8: Current Environmental Permits (Landfill and Mining Waste)