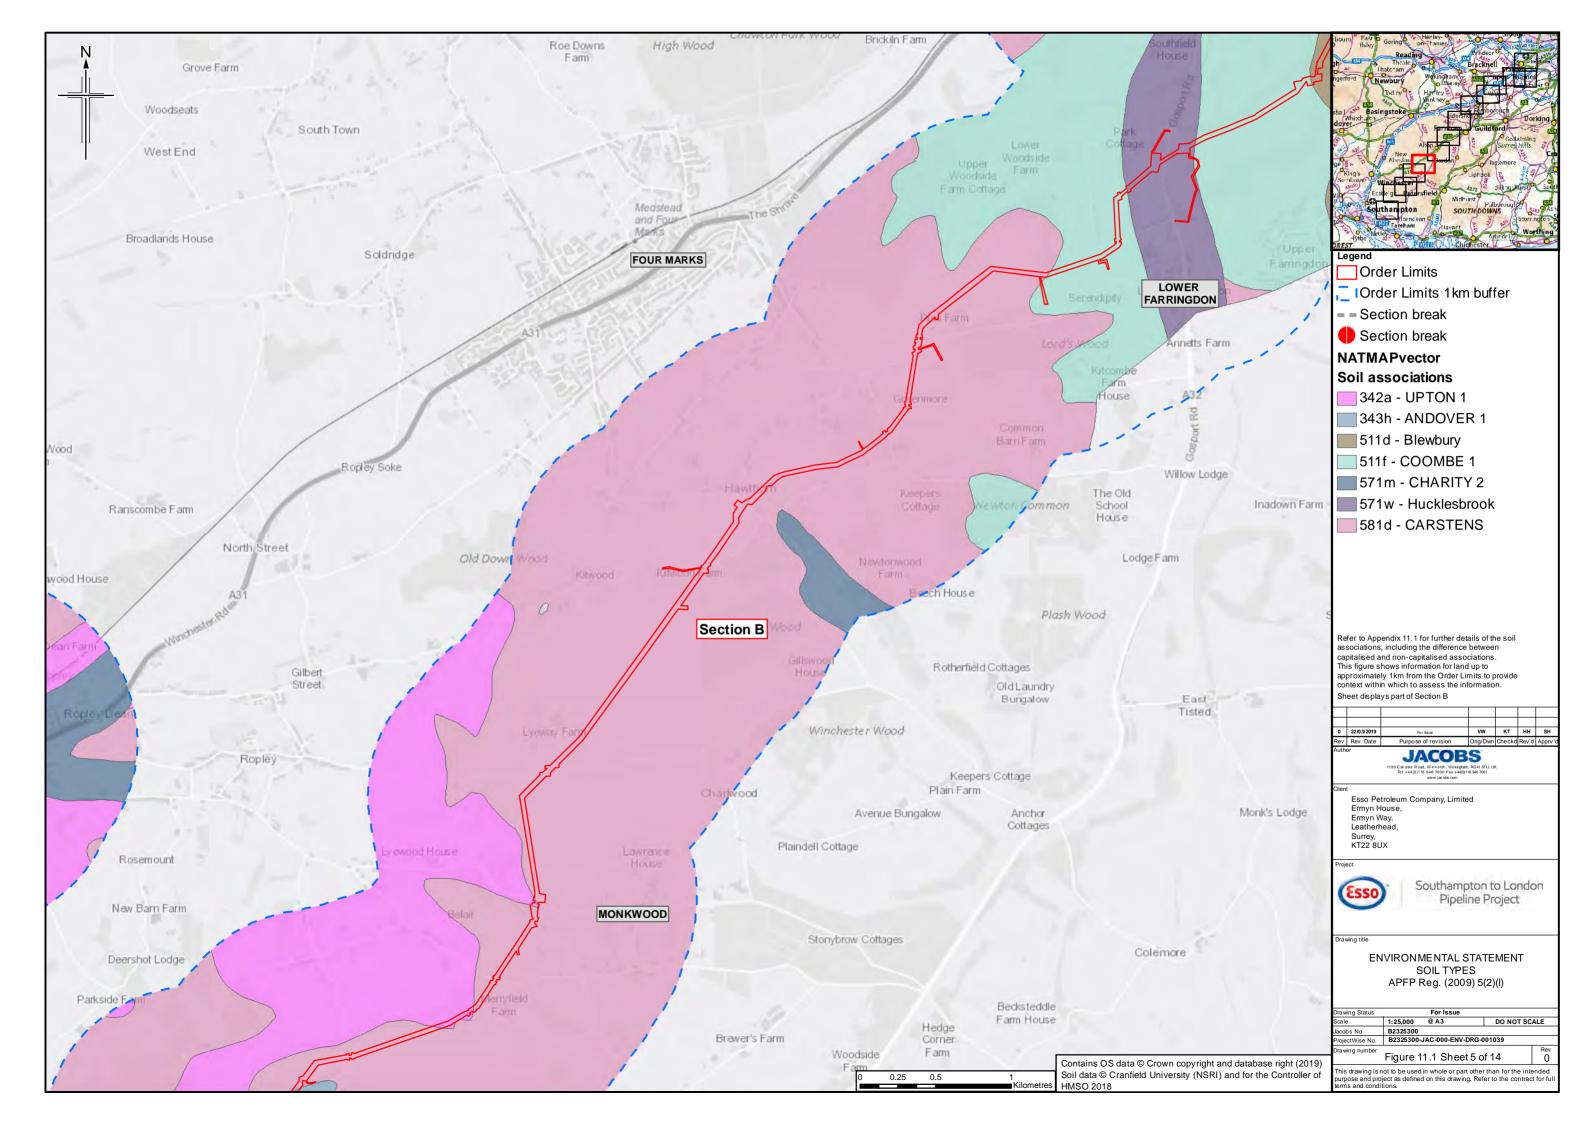

## **Contents**

- Figure 11.1: Soil Types (Key plan and 14 sheets)
- Figure 11.2: Agricultural Land Classification (Key plan and 14 sheets)
- Figure 11.3: Bedrock Geology (Key plan and 14 sheets)
- Figure 11.4: Superficial Geology (Key plan and 14 sheets)
- Figure 11.5: Water Lane Geological Site
- Figure 11.6: Minerals (Key plan and 14 sheets)
- Figure 11.7: Potentially Contaminative Land Uses (Key plan and 14 sheets)
- Figure 11.8: Current Environmental Permits (Landfill and Mining Waste)