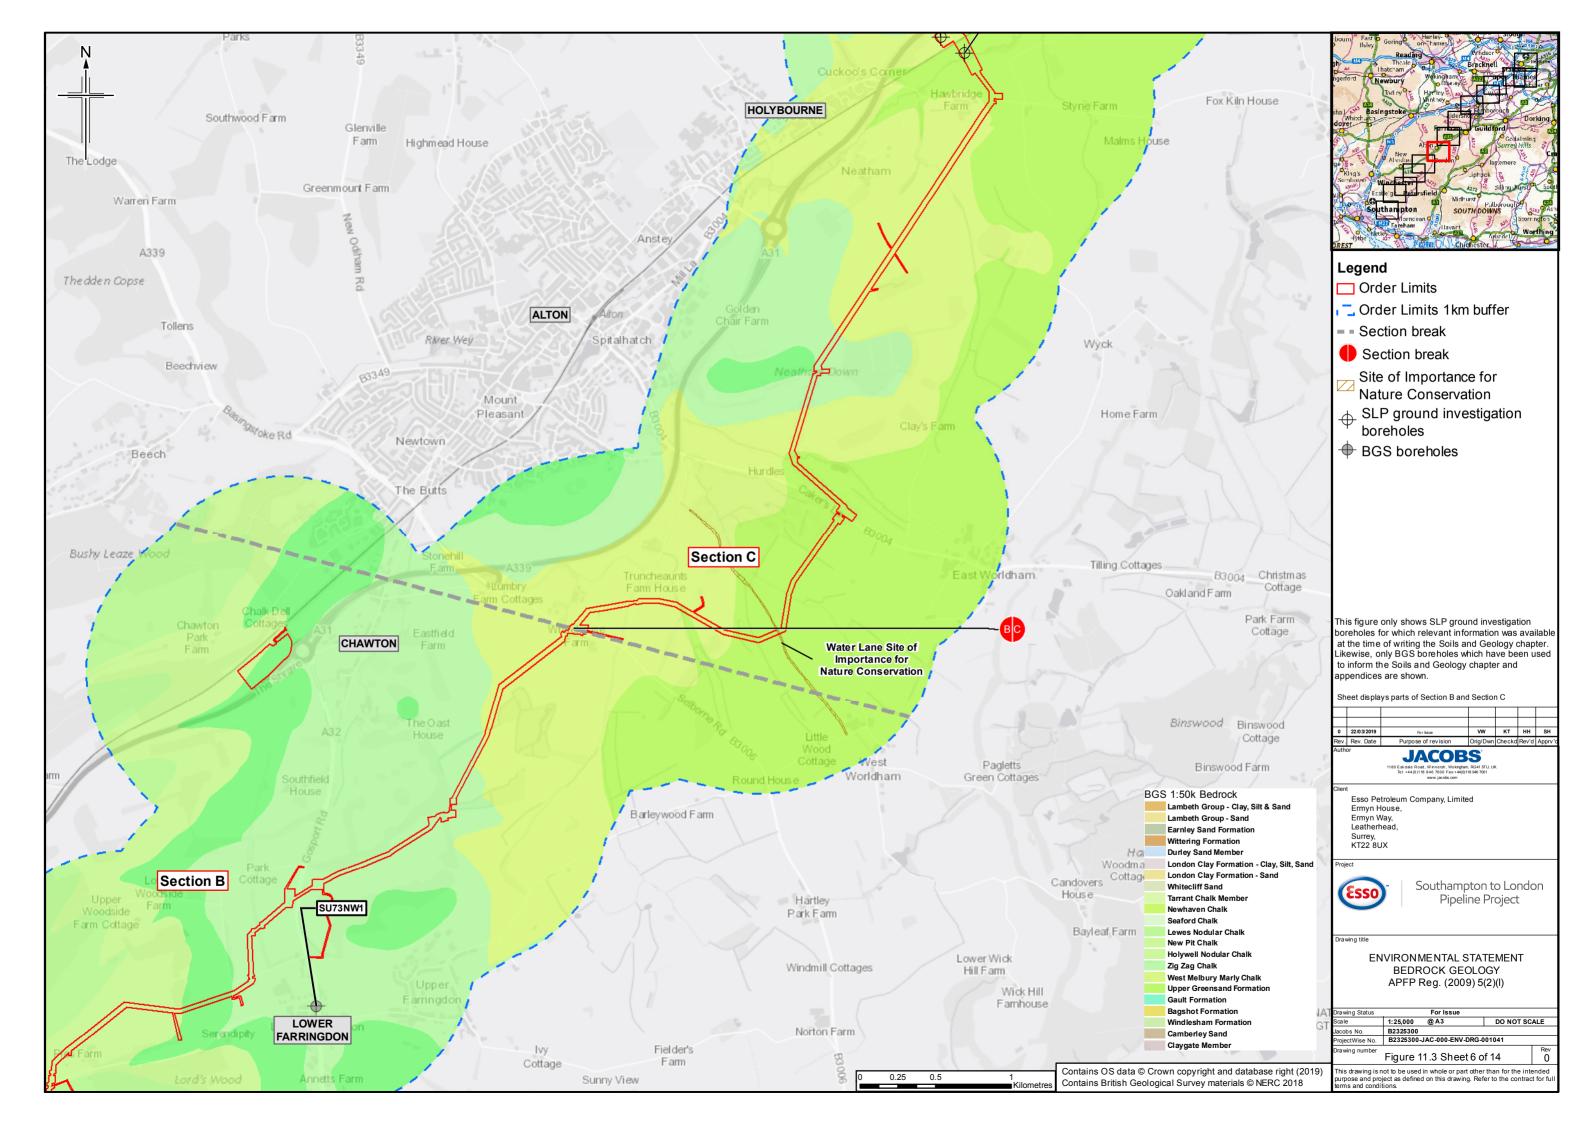

## **Contents**

- Figure 11.1: Soil Types (Key plan and 14 sheets)
- Figure 11.2: Agricultural Land Classification (Key plan and 14 sheets)
- Figure 11.3: Bedrock Geology (Key plan and 14 sheets)
- Figure 11.4: Superficial Geology (Key plan and 14 sheets)
- Figure 11.5: Water Lane Geological Site
- Figure 11.6: Minerals (Key plan and 14 sheets)
- Figure 11.7: Potentially Contaminative Land Uses (Key plan and 14 sheets)
- Figure 11.8: Current Environmental Permits (Landfill and Mining Waste)