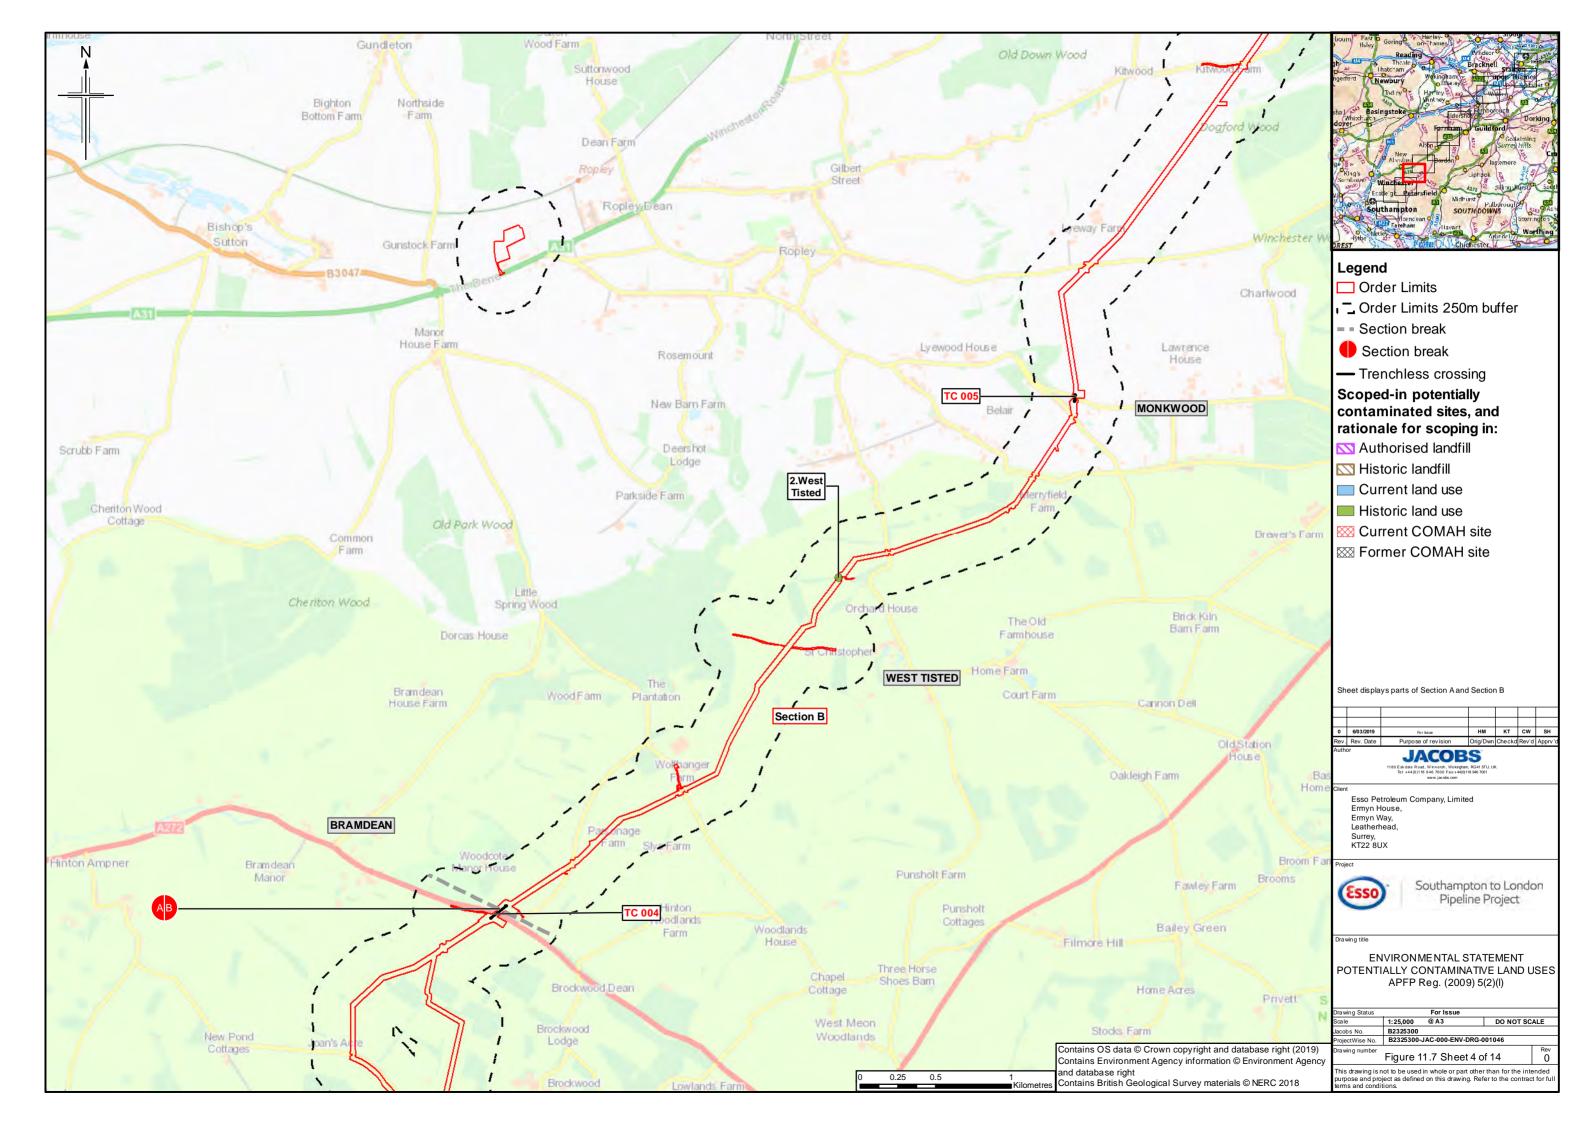

## **Contents**

- Figure 11.1: Soil Types (Key plan and 14 sheets)
- Figure 11.2: Agricultural Land Classification (Key plan and 14 sheets)
- Figure 11.3: Bedrock Geology (Key plan and 14 sheets)
- Figure 11.4: Superficial Geology (Key plan and 14 sheets)
- Figure 11.5: Water Lane Geological Site
- Figure 11.6: Minerals (Key plan and 14 sheets)
- Figure 11.7: Potentially Contaminative Land Uses (Key plan and 14 sheets)
- Figure 11.8: Current Environmental Permits (Landfill and Mining Waste)