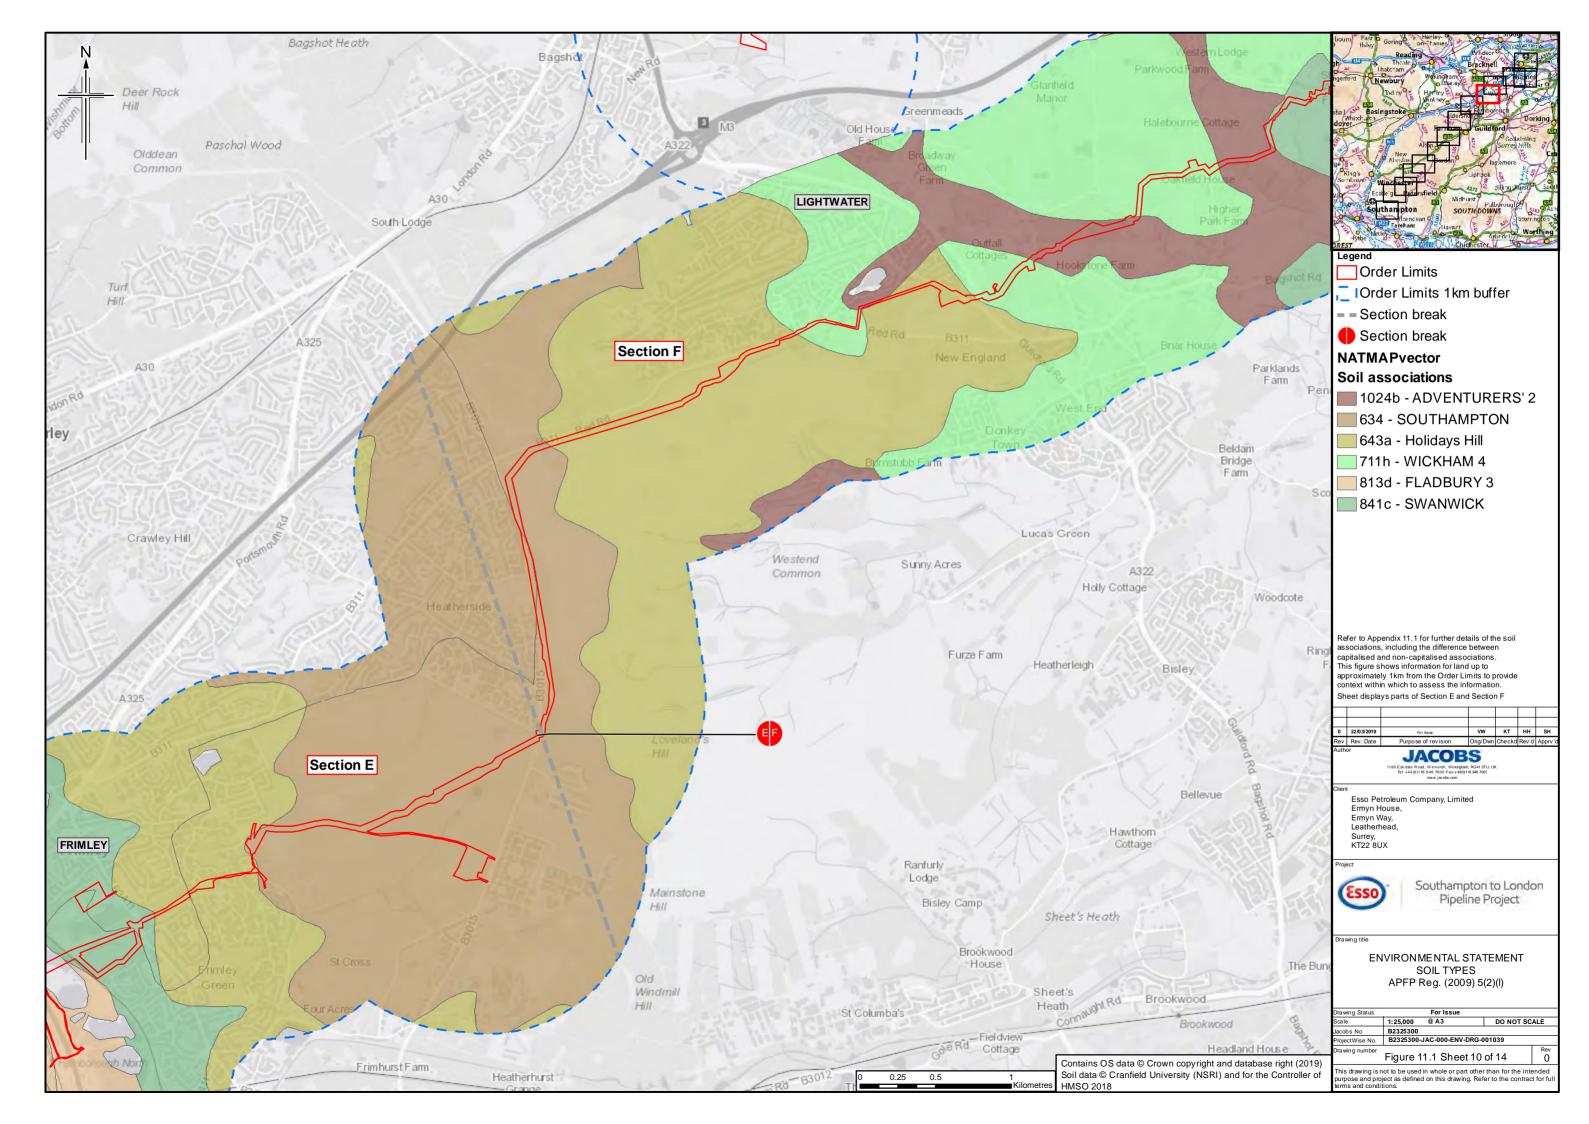

## **Contents**

- Figure 11.1: Soil Types (Key plan and 14 sheets)
- Figure 11.2: Agricultural Land Classification (Key plan and 14 sheets)
- Figure 11.3: Bedrock Geology (Key plan and 14 sheets)
- Figure 11.4: Superficial Geology (Key plan and 14 sheets)
- Figure 11.5: Water Lane Geological Site
- Figure 11.6: Minerals (Key plan and 14 sheets)
- Figure 11.7: Potentially Contaminative Land Uses (Key plan and 14 sheets)
- Figure 11.8: Current Environmental Permits (Landfill and Mining Waste)