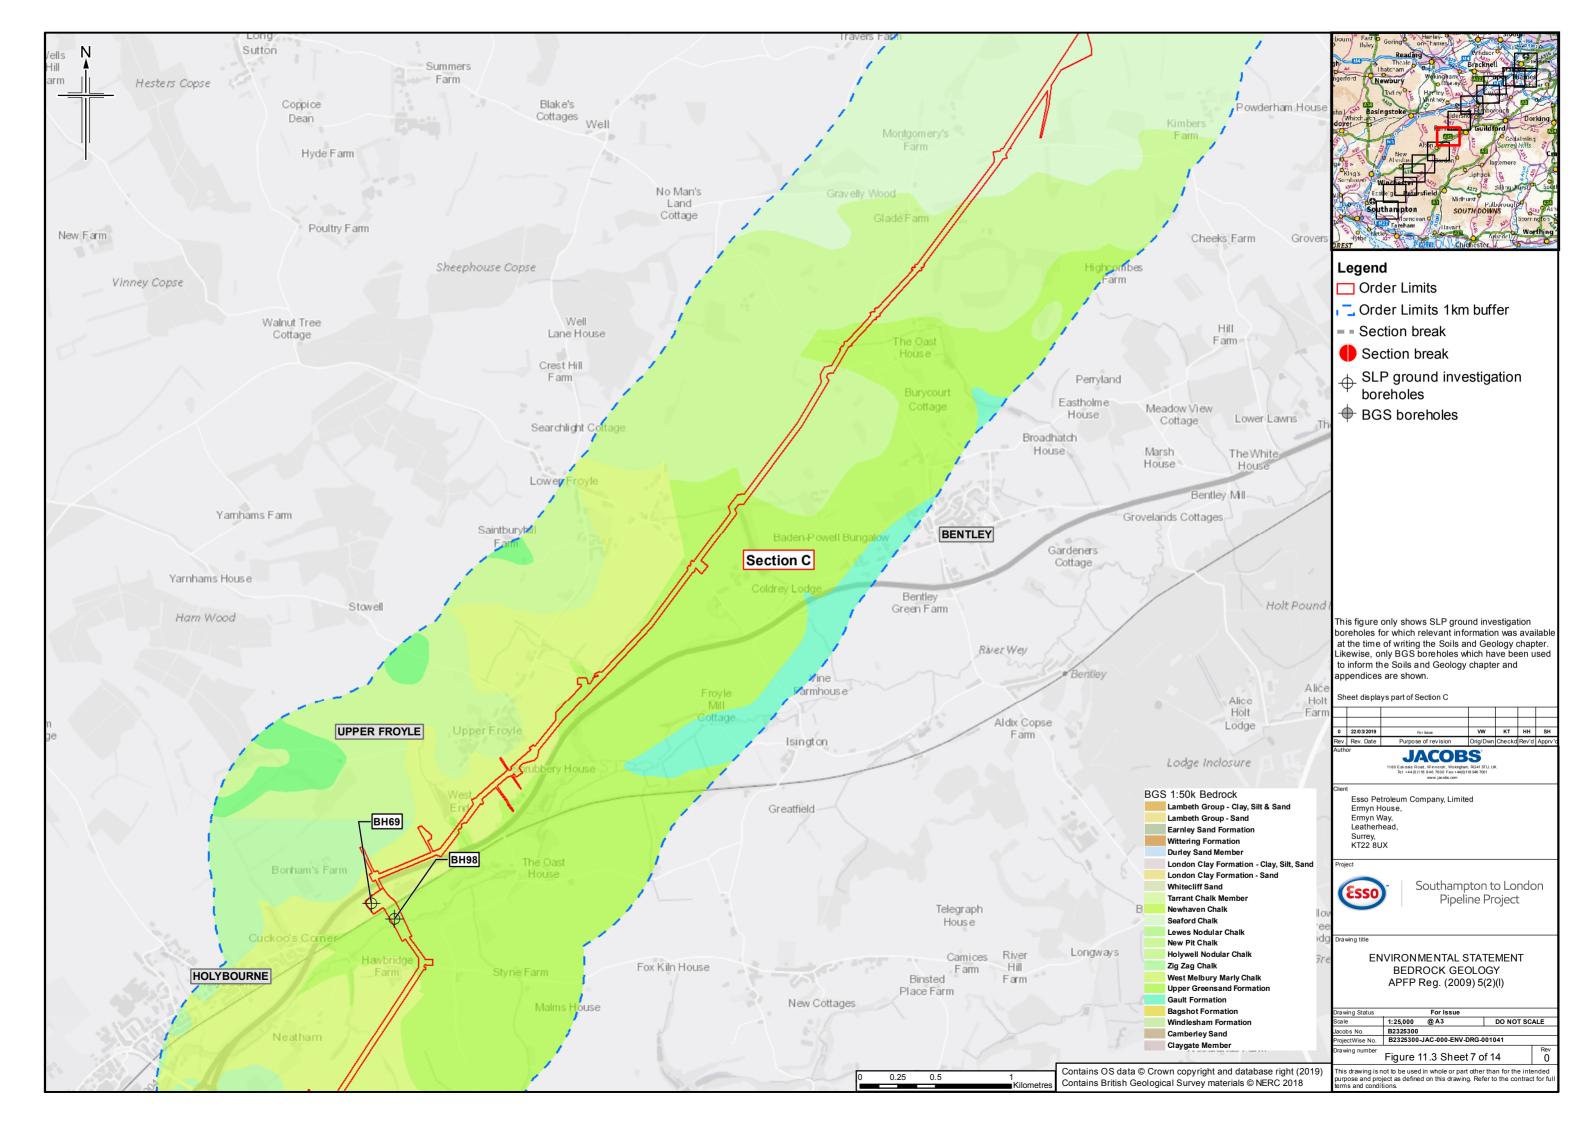

## **Contents**

- Figure 11.1: Soil Types (Key plan and 14 sheets)
- Figure 11.2: Agricultural Land Classification (Key plan and 14 sheets)
- Figure 11.3: Bedrock Geology (Key plan and 14 sheets)
- Figure 11.4: Superficial Geology (Key plan and 14 sheets)
- Figure 11.5: Water Lane Geological Site
- Figure 11.6: Minerals (Key plan and 14 sheets)
- Figure 11.7: Potentially Contaminative Land Uses (Key plan and 14 sheets)
- Figure 11.8: Current Environmental Permits (Landfill and Mining Waste)