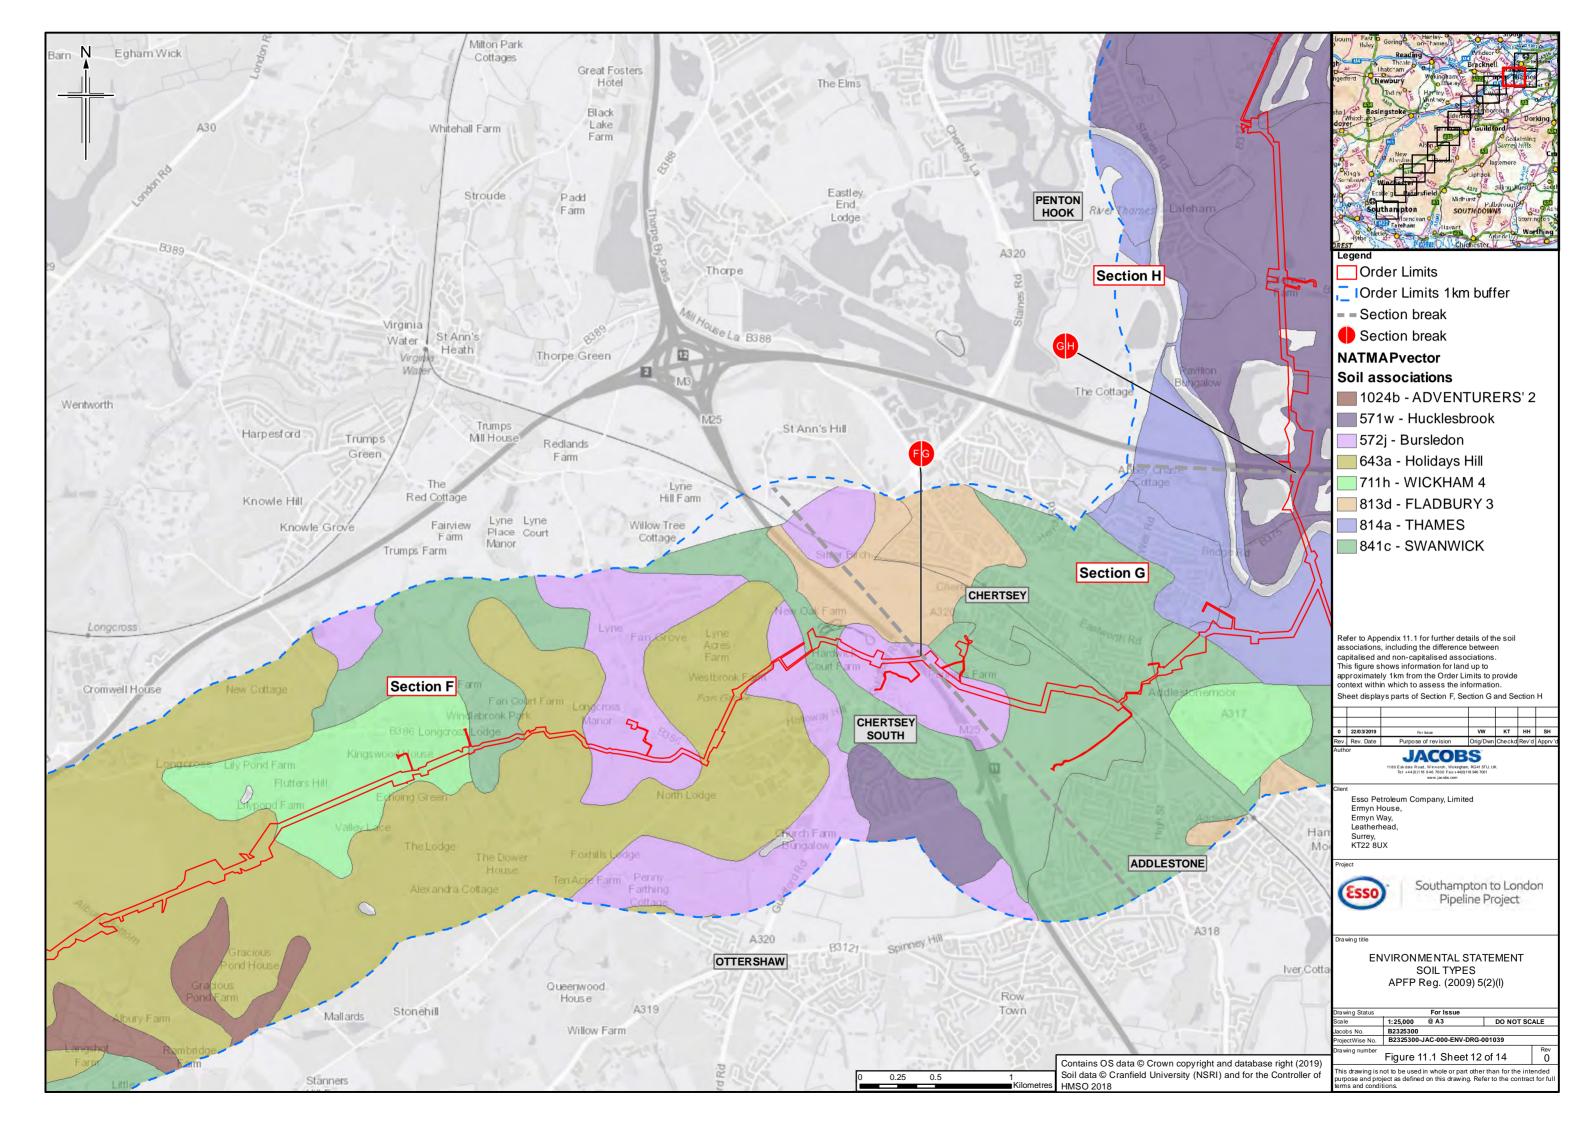

## **Contents**

- Figure 11.1: Soil Types (Key plan and 14 sheets)
- Figure 11.2: Agricultural Land Classification (Key plan and 14 sheets)
- Figure 11.3: Bedrock Geology (Key plan and 14 sheets)
- Figure 11.4: Superficial Geology (Key plan and 14 sheets)
- Figure 11.5: Water Lane Geological Site
- Figure 11.6: Minerals (Key plan and 14 sheets)
- Figure 11.7: Potentially Contaminative Land Uses (Key plan and 14 sheets)
- Figure 11.8: Current Environmental Permits (Landfill and Mining Waste)