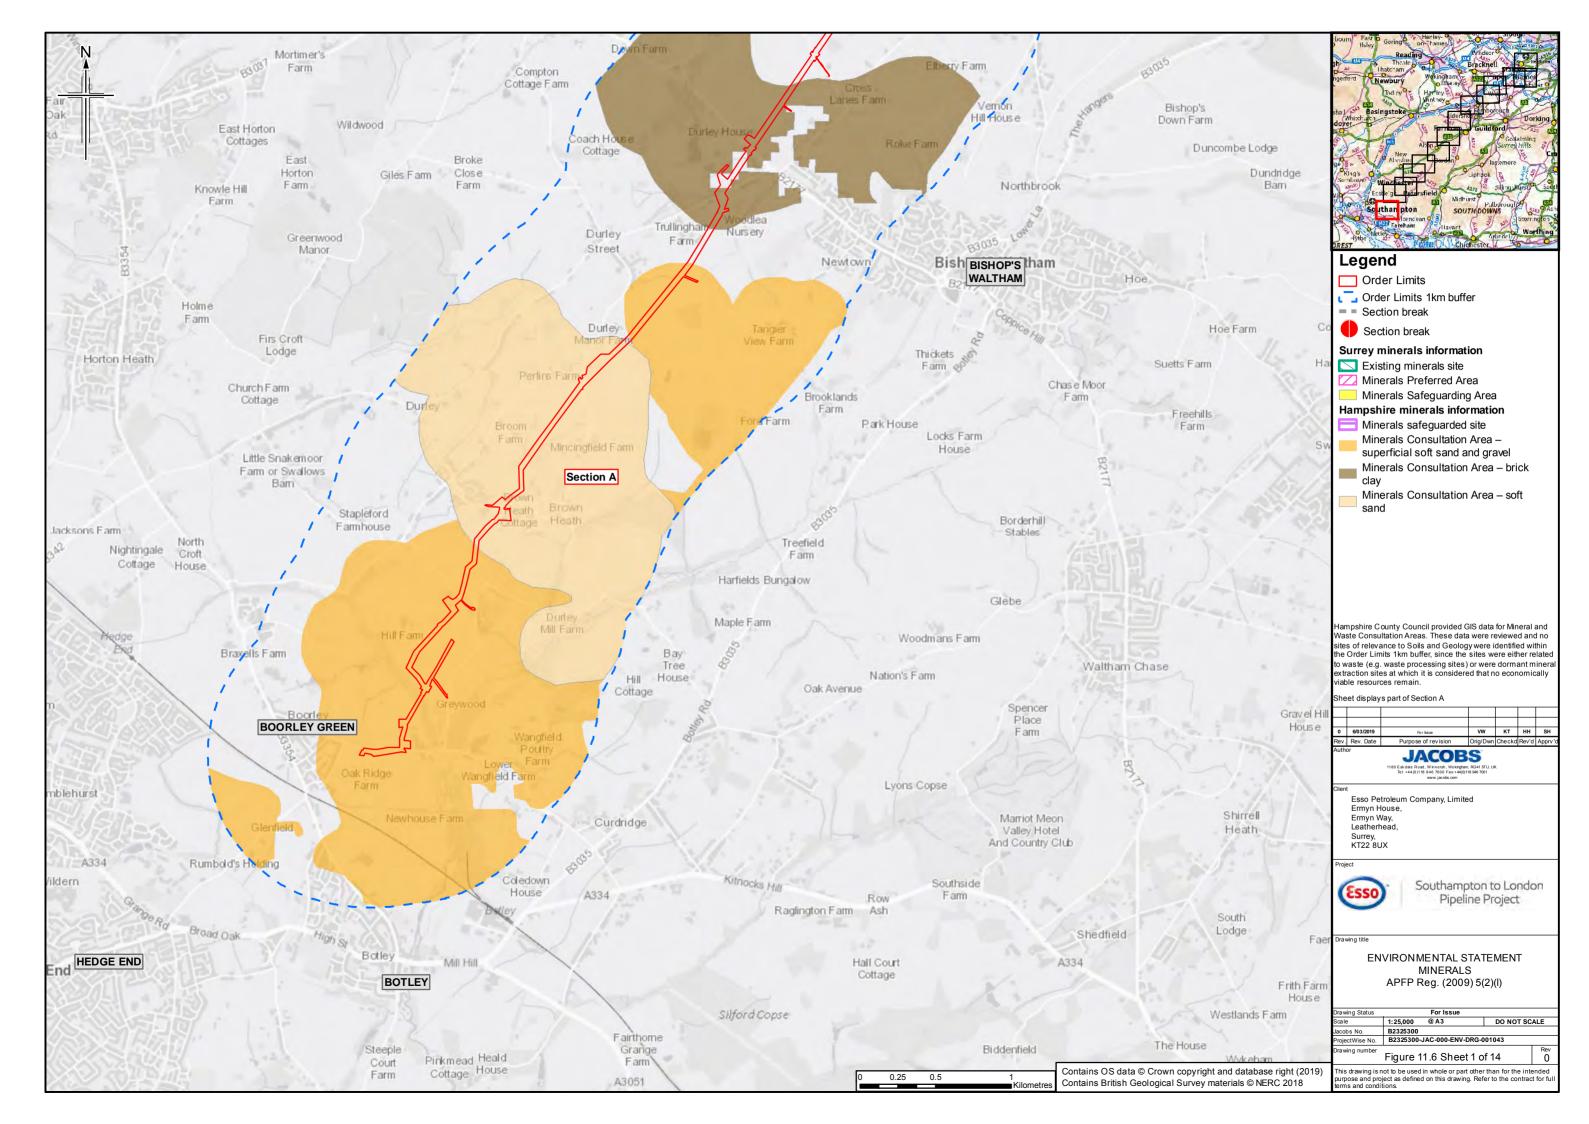

## **Contents**

- Figure 11.1: Soil Types (Key plan and 14 sheets)
- Figure 11.2: Agricultural Land Classification (Key plan and 14 sheets)
- Figure 11.3: Bedrock Geology (Key plan and 14 sheets)
- Figure 11.4: Superficial Geology (Key plan and 14 sheets)
- Figure 11.5: Water Lane Geological Site
- Figure 11.6: Minerals (Key plan and 14 sheets)
- Figure 11.7: Potentially Contaminative Land Uses (Key plan and 14 sheets)
- Figure 11.8: Current Environmental Permits (Landfill and Mining Waste)