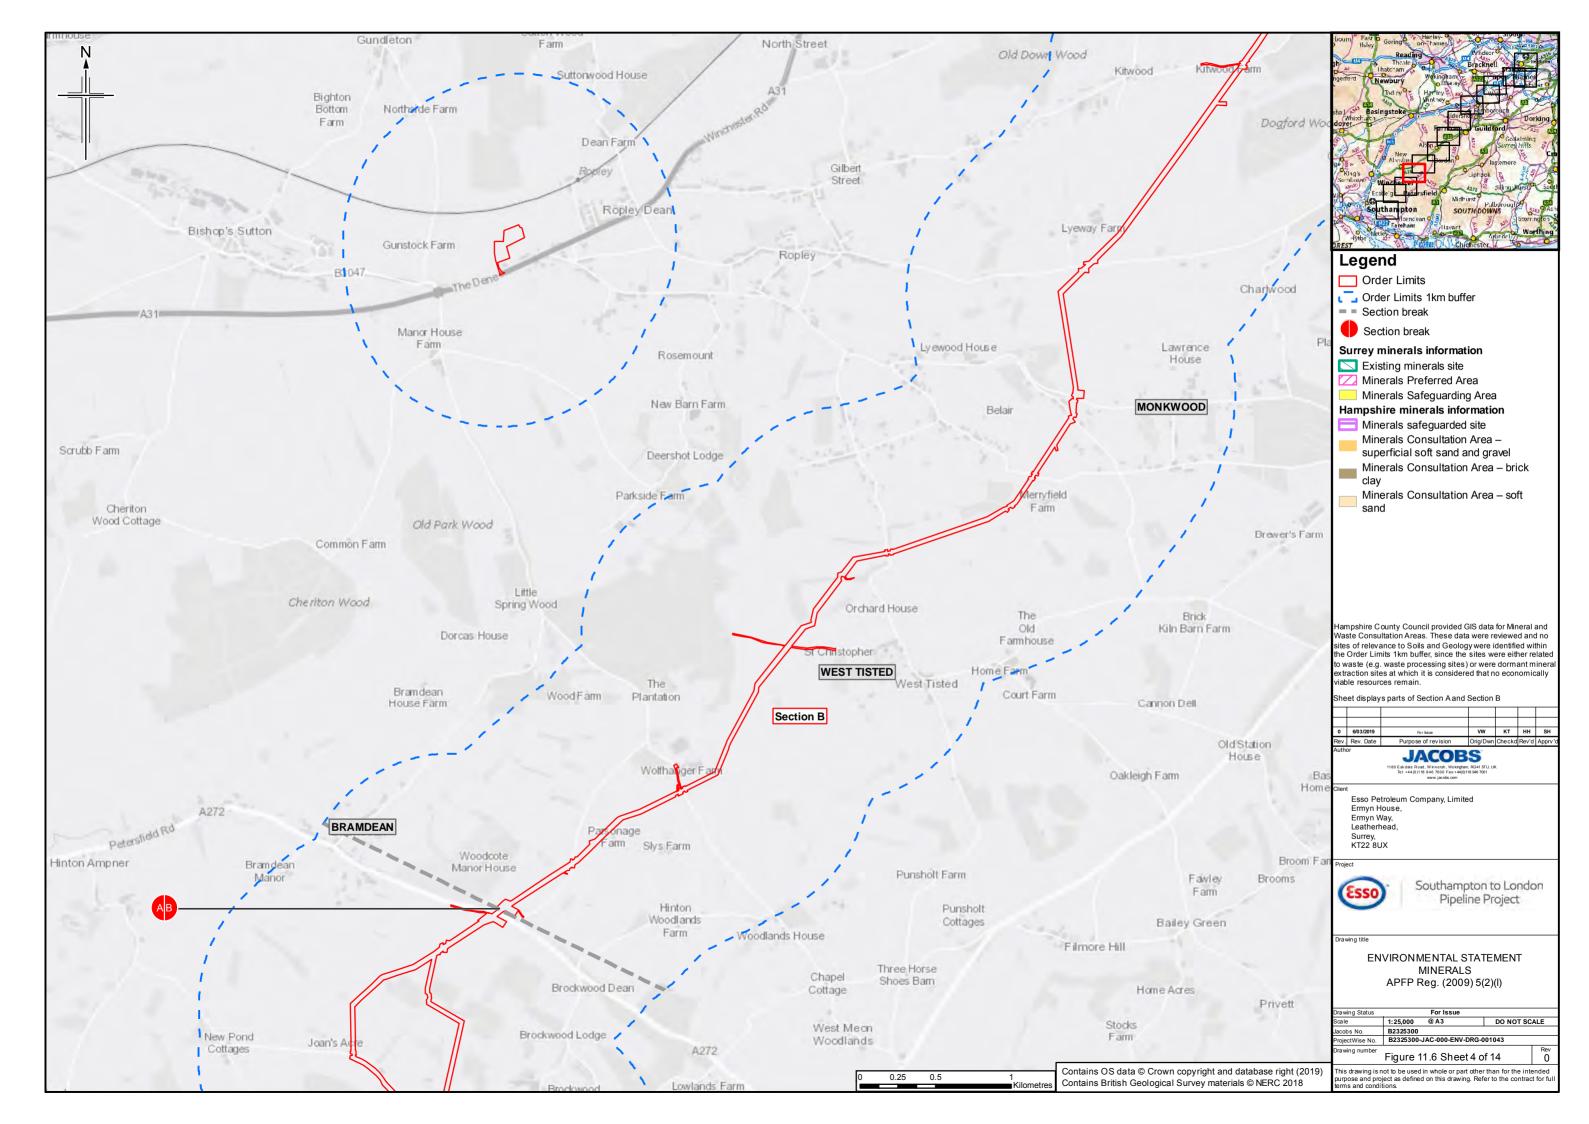

## **Contents**

- Figure 11.1: Soil Types (Key plan and 14 sheets)
- Figure 11.2: Agricultural Land Classification (Key plan and 14 sheets)
- Figure 11.3: Bedrock Geology (Key plan and 14 sheets)
- Figure 11.4: Superficial Geology (Key plan and 14 sheets)
- Figure 11.5: Water Lane Geological Site
- Figure 11.6: Minerals (Key plan and 14 sheets)
- Figure 11.7: Potentially Contaminative Land Uses (Key plan and 14 sheets)
- Figure 11.8: Current Environmental Permits (Landfill and Mining Waste)