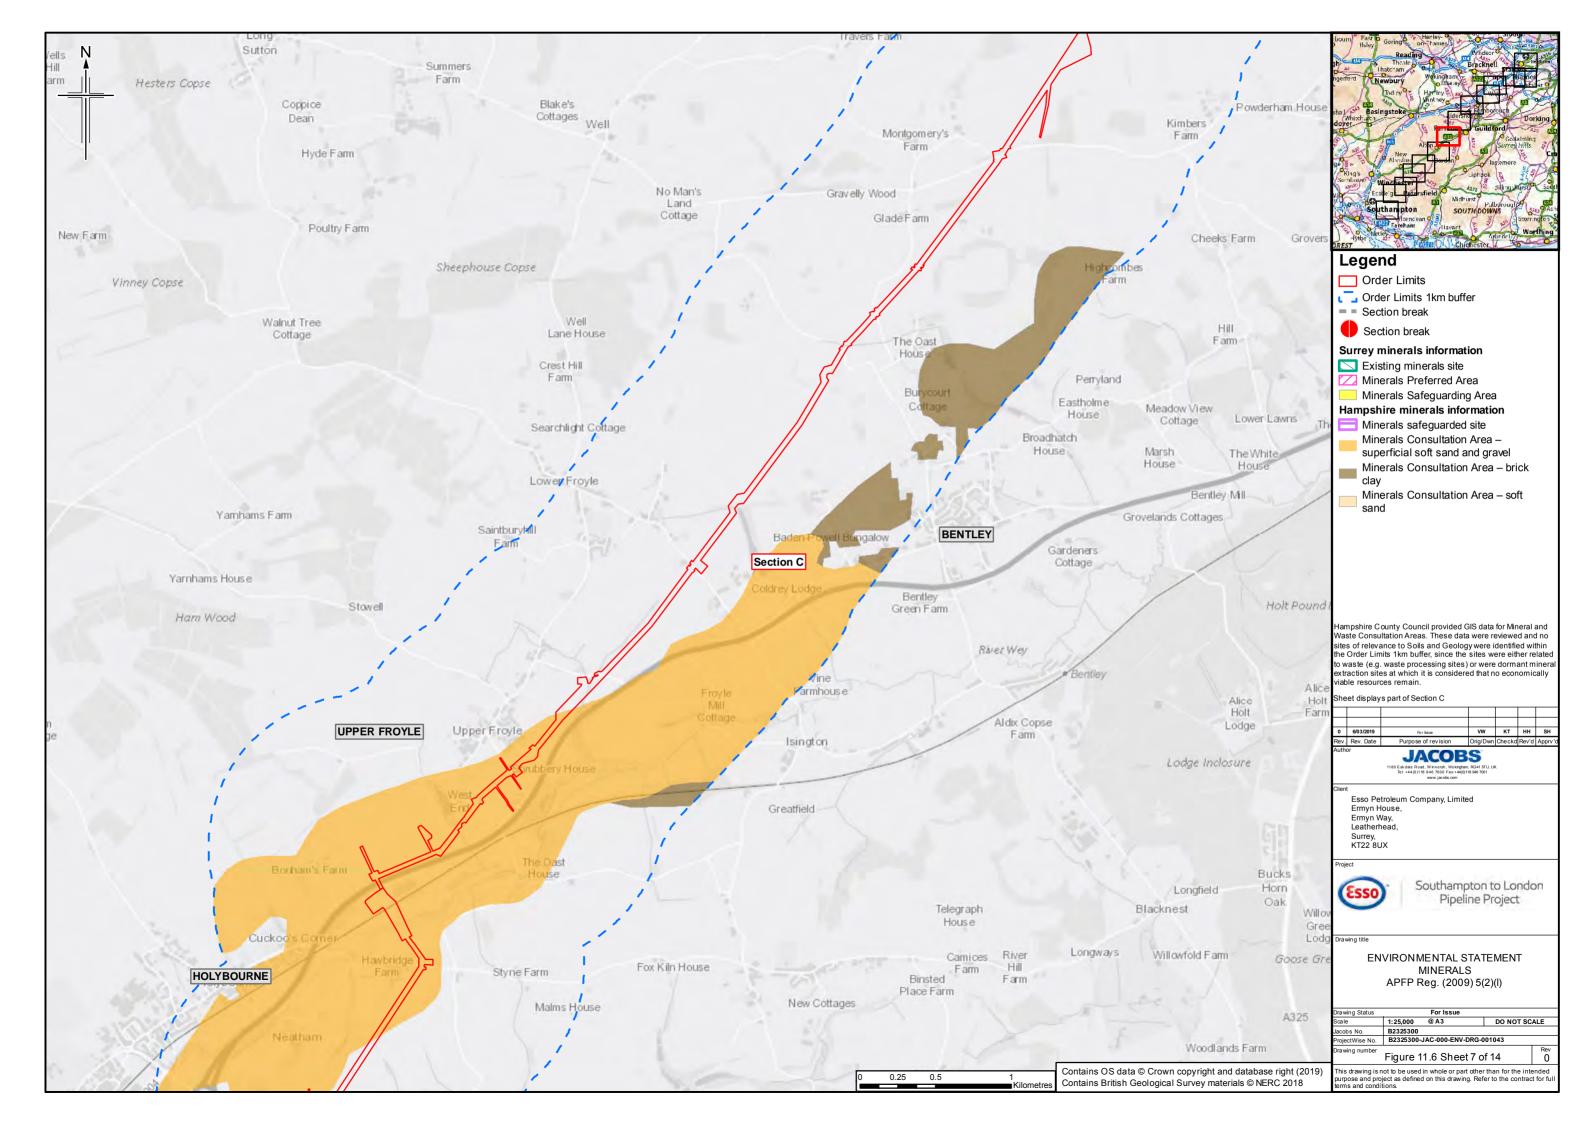

## **Contents**

- Figure 11.1: Soil Types (Key plan and 14 sheets)
- Figure 11.2: Agricultural Land Classification (Key plan and 14 sheets)
- Figure 11.3: Bedrock Geology (Key plan and 14 sheets)
- Figure 11.4: Superficial Geology (Key plan and 14 sheets)
- Figure 11.5: Water Lane Geological Site
- Figure 11.6: Minerals (Key plan and 14 sheets)
- Figure 11.7: Potentially Contaminative Land Uses (Key plan and 14 sheets)
- Figure 11.8: Current Environmental Permits (Landfill and Mining Waste)