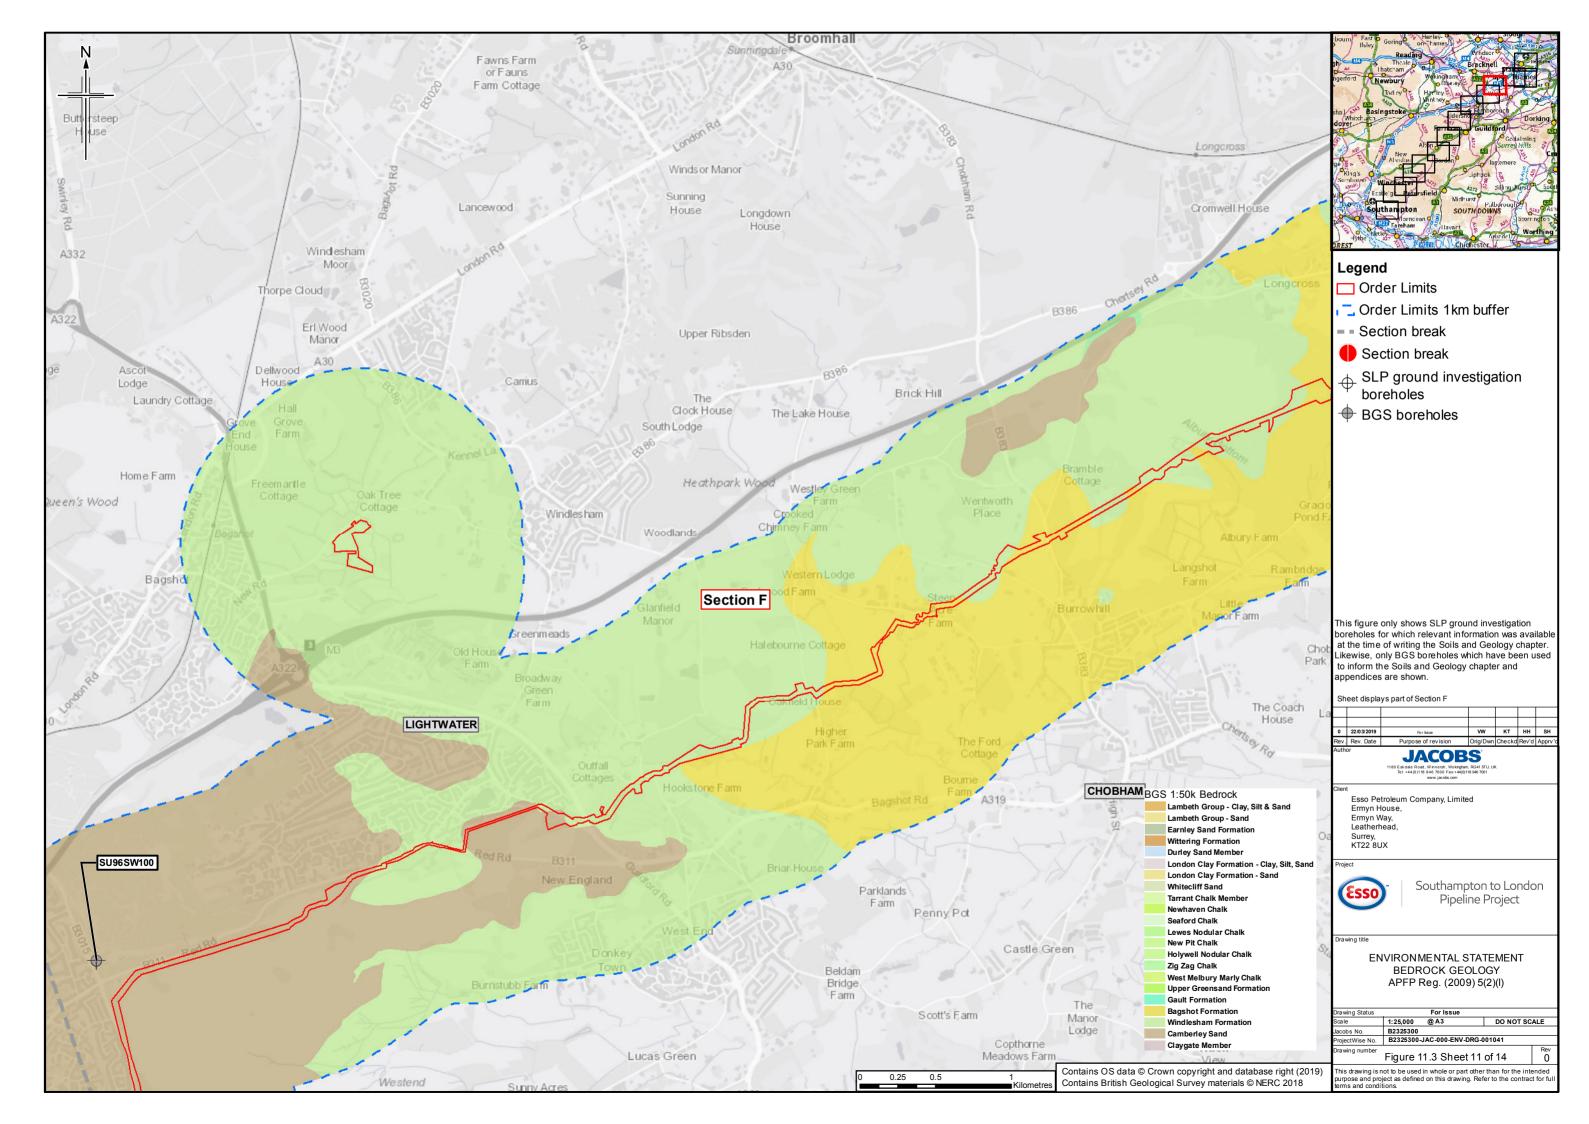

## **Contents**

- Figure 11.1: Soil Types (Key plan and 14 sheets)
- Figure 11.2: Agricultural Land Classification (Key plan and 14 sheets)
- Figure 11.3: Bedrock Geology (Key plan and 14 sheets)
- Figure 11.4: Superficial Geology (Key plan and 14 sheets)
- Figure 11.5: Water Lane Geological Site
- Figure 11.6: Minerals (Key plan and 14 sheets)
- Figure 11.7: Potentially Contaminative Land Uses (Key plan and 14 sheets)
- Figure 11.8: Current Environmental Permits (Landfill and Mining Waste)