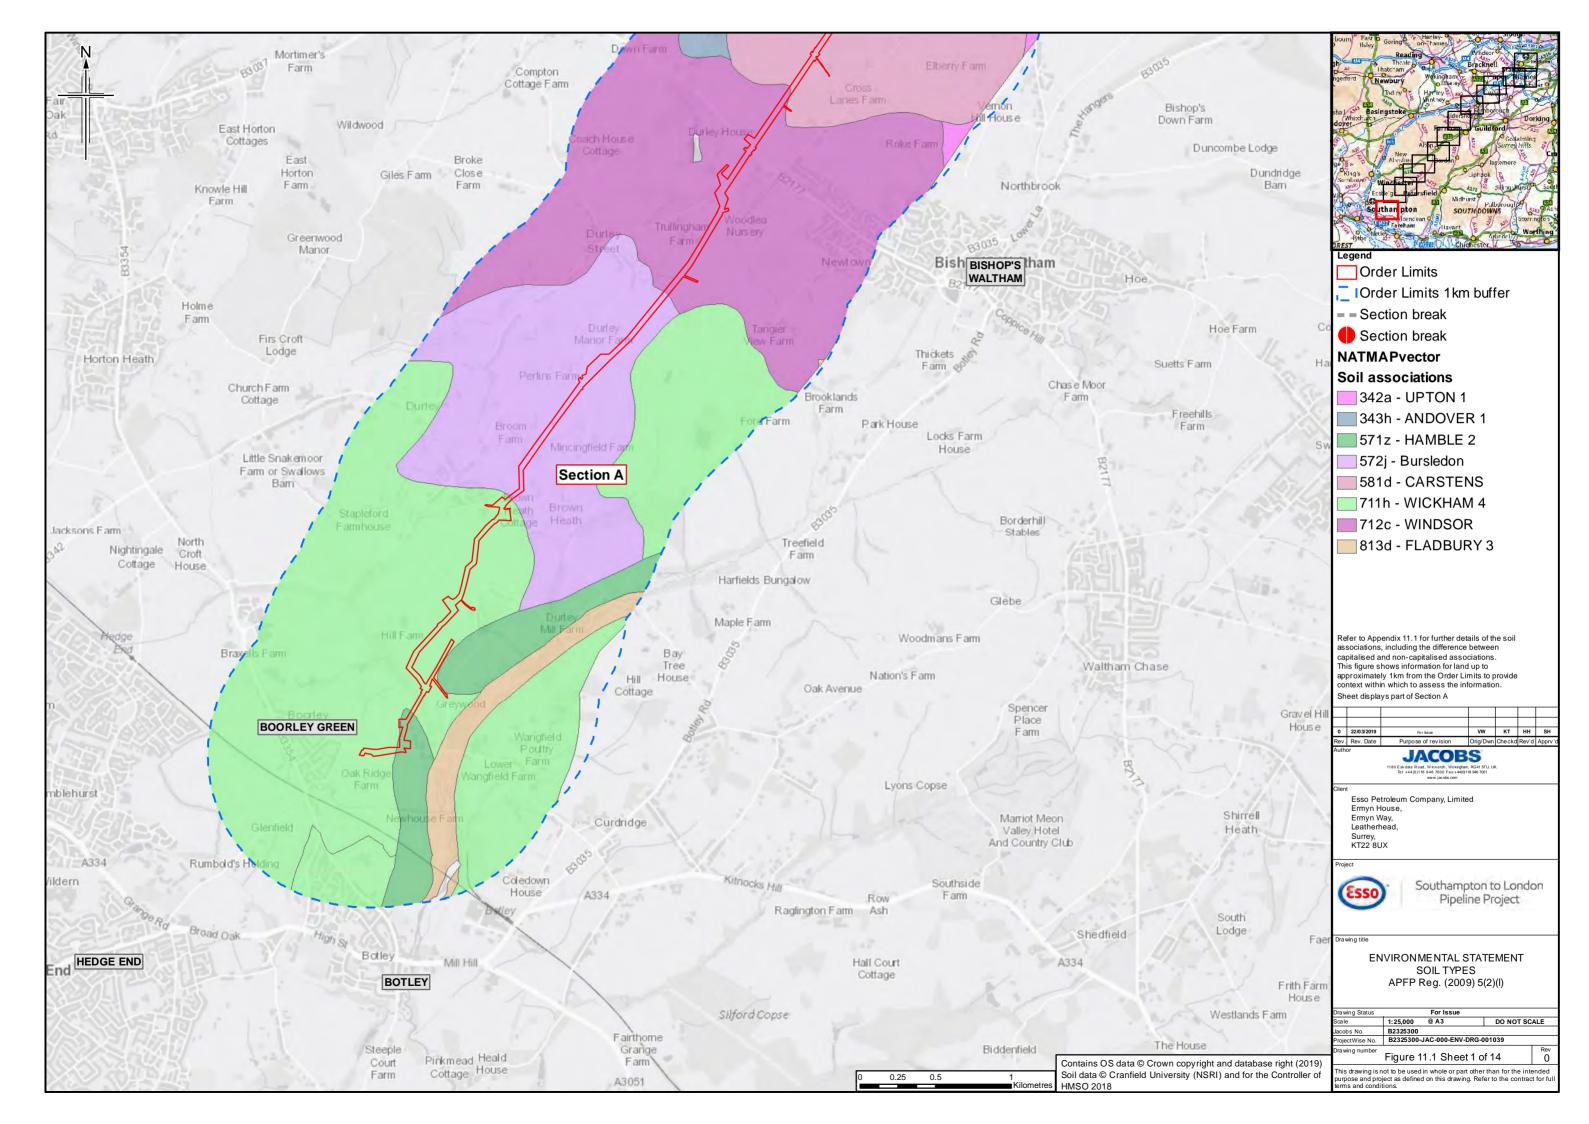

## **Contents**

- Figure 11.1: Soil Types (Key plan and 14 sheets)
- Figure 11.2: Agricultural Land Classification (Key plan and 14 sheets)
- Figure 11.3: Bedrock Geology (Key plan and 14 sheets)
- Figure 11.4: Superficial Geology (Key plan and 14 sheets)
- Figure 11.5: Water Lane Geological Site
- Figure 11.6: Minerals (Key plan and 14 sheets)
- Figure 11.7: Potentially Contaminative Land Uses (Key plan and 14 sheets)
- Figure 11.8: Current Environmental Permits (Landfill and Mining Waste)