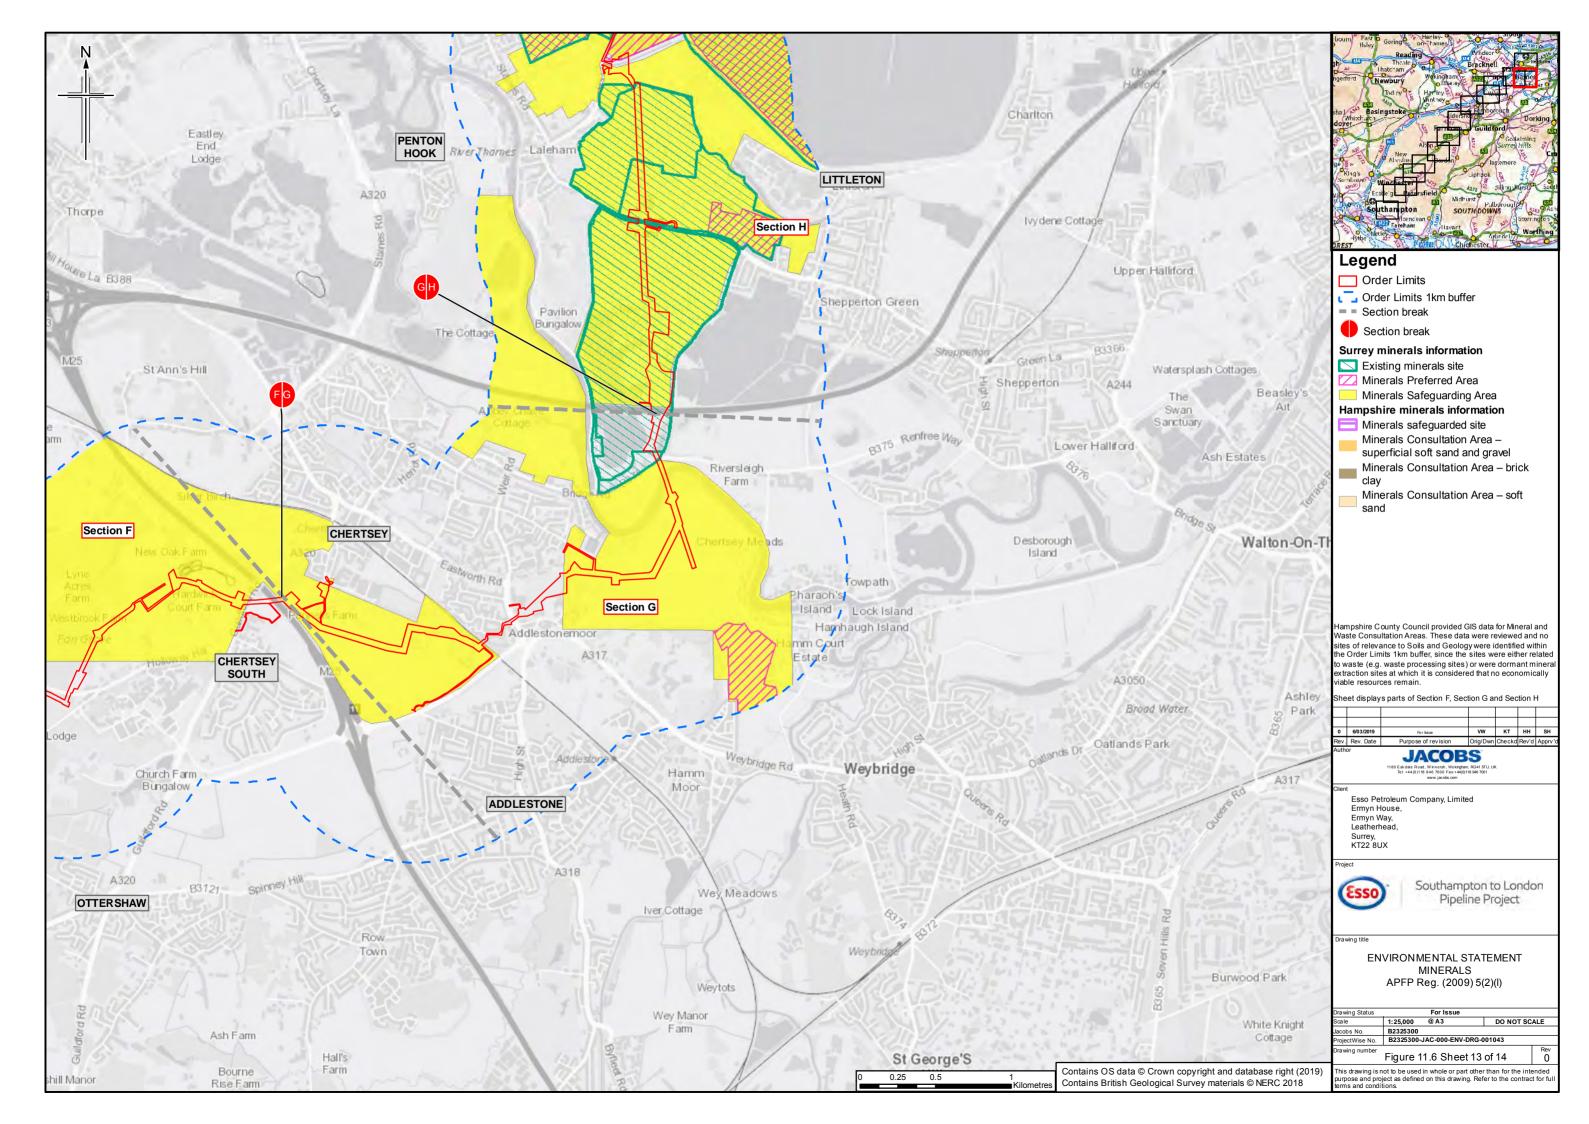

## **Contents**

- Figure 11.1: Soil Types (Key plan and 14 sheets)
- Figure 11.2: Agricultural Land Classification (Key plan and 14 sheets)
- Figure 11.3: Bedrock Geology (Key plan and 14 sheets)
- Figure 11.4: Superficial Geology (Key plan and 14 sheets)
- Figure 11.5: Water Lane Geological Site
- Figure 11.6: Minerals (Key plan and 14 sheets)
- Figure 11.7: Potentially Contaminative Land Uses (Key plan and 14 sheets)
- Figure 11.8: Current Environmental Permits (Landfill and Mining Waste)