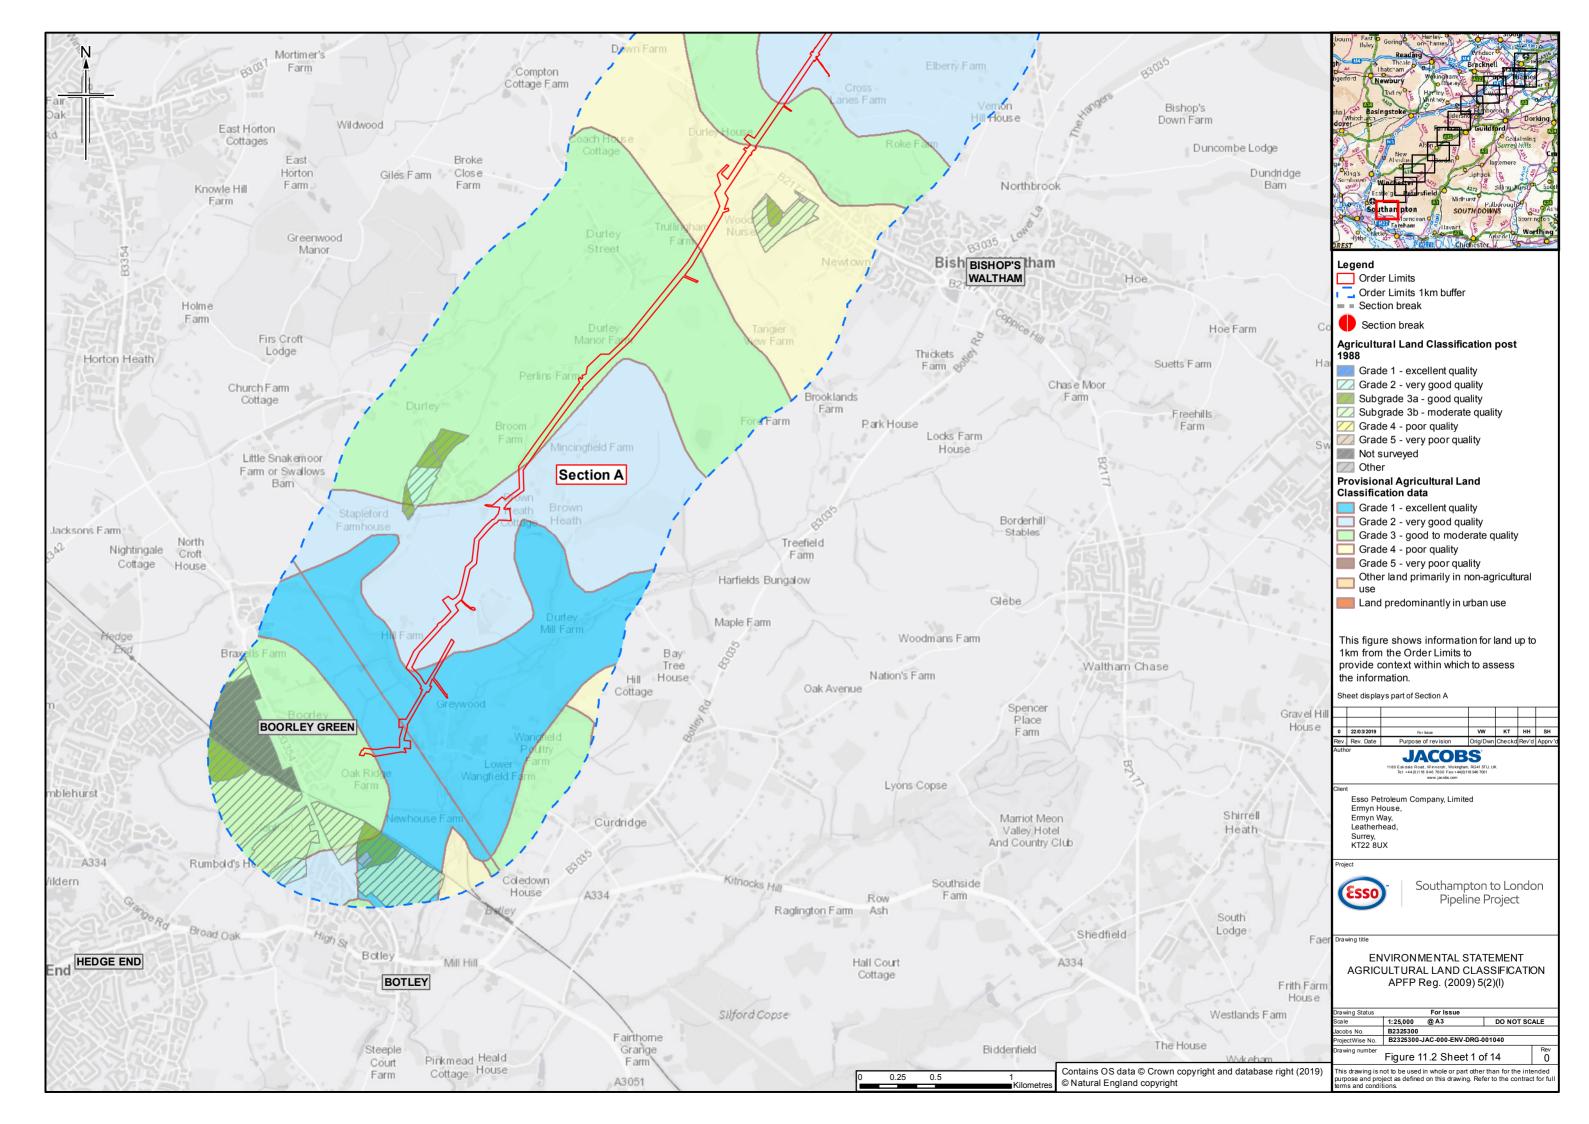

## **Contents**

- Figure 11.1: Soil Types (Key plan and 14 sheets)
- Figure 11.2: Agricultural Land Classification (Key plan and 14 sheets)
- Figure 11.3: Bedrock Geology (Key plan and 14 sheets)
- Figure 11.4: Superficial Geology (Key plan and 14 sheets)
- Figure 11.5: Water Lane Geological Site
- Figure 11.6: Minerals (Key plan and 14 sheets)
- Figure 11.7: Potentially Contaminative Land Uses (Key plan and 14 sheets)
- Figure 11.8: Current Environmental Permits (Landfill and Mining Waste)