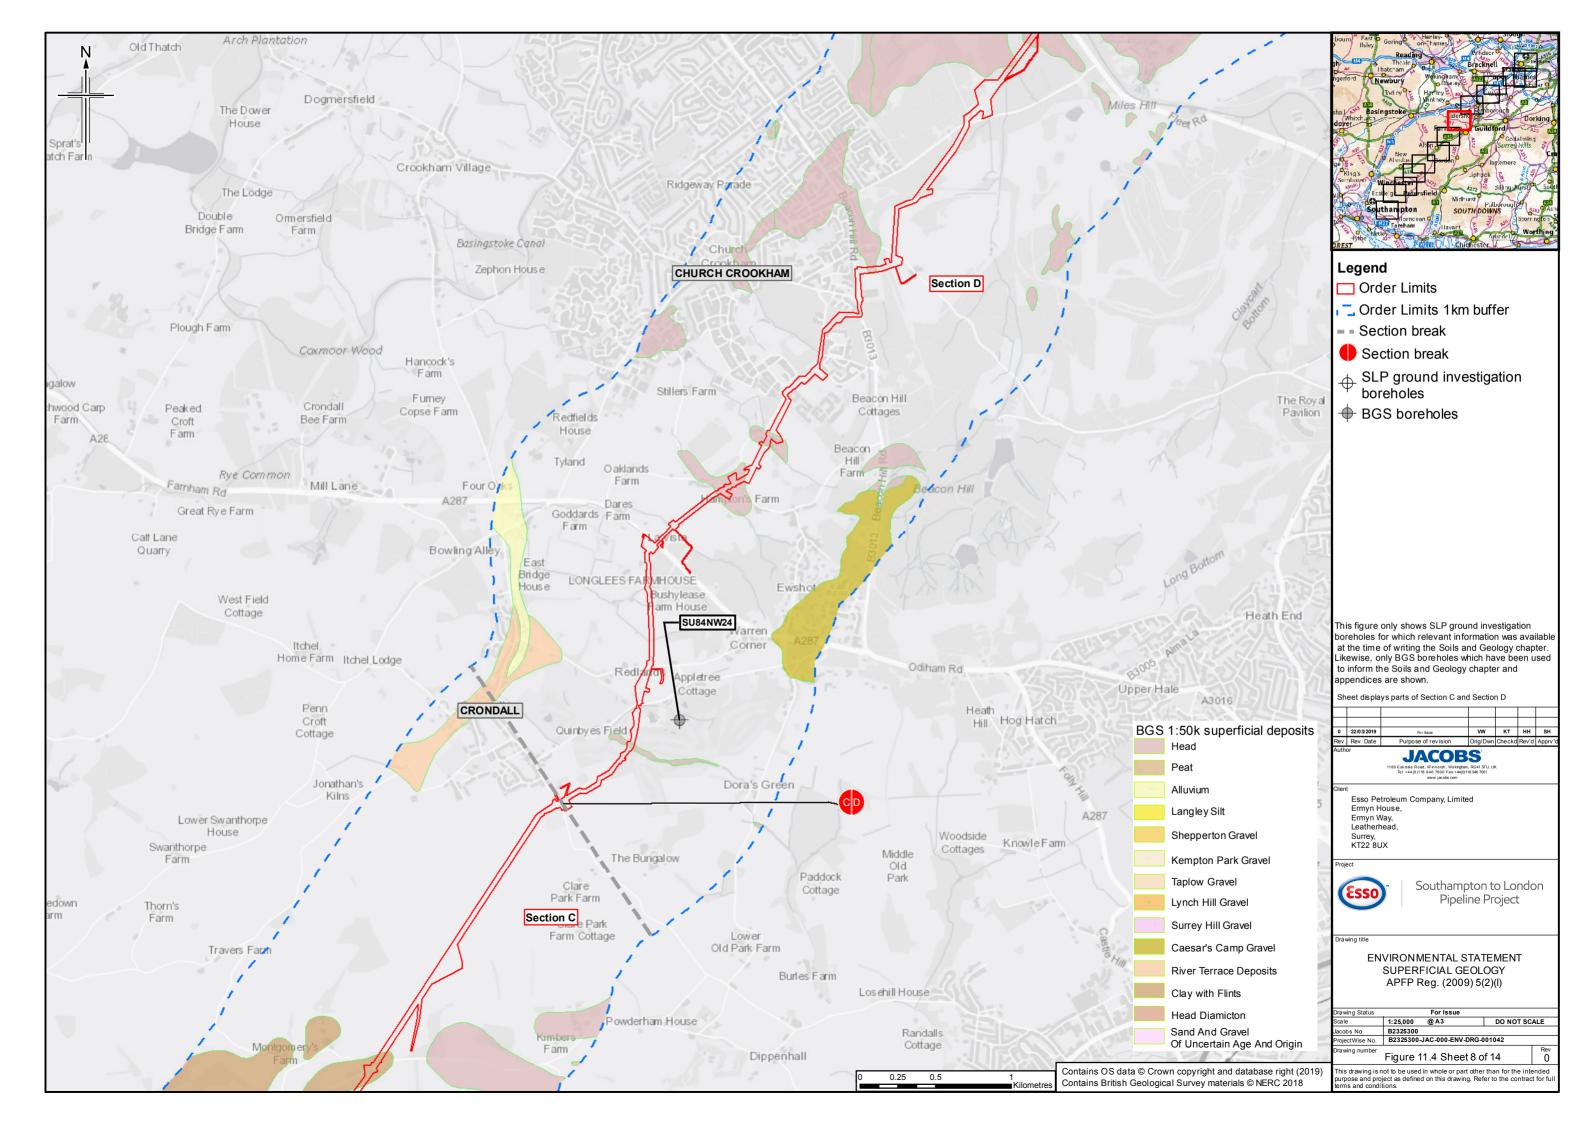

## **Contents**

- Figure 11.1: Soil Types (Key plan and 14 sheets)
- Figure 11.2: Agricultural Land Classification (Key plan and 14 sheets)
- Figure 11.3: Bedrock Geology (Key plan and 14 sheets)
- Figure 11.4: Superficial Geology (Key plan and 14 sheets)
- Figure 11.5: Water Lane Geological Site
- Figure 11.6: Minerals (Key plan and 14 sheets)
- Figure 11.7: Potentially Contaminative Land Uses (Key plan and 14 sheets)
- Figure 11.8: Current Environmental Permits (Landfill and Mining Waste)