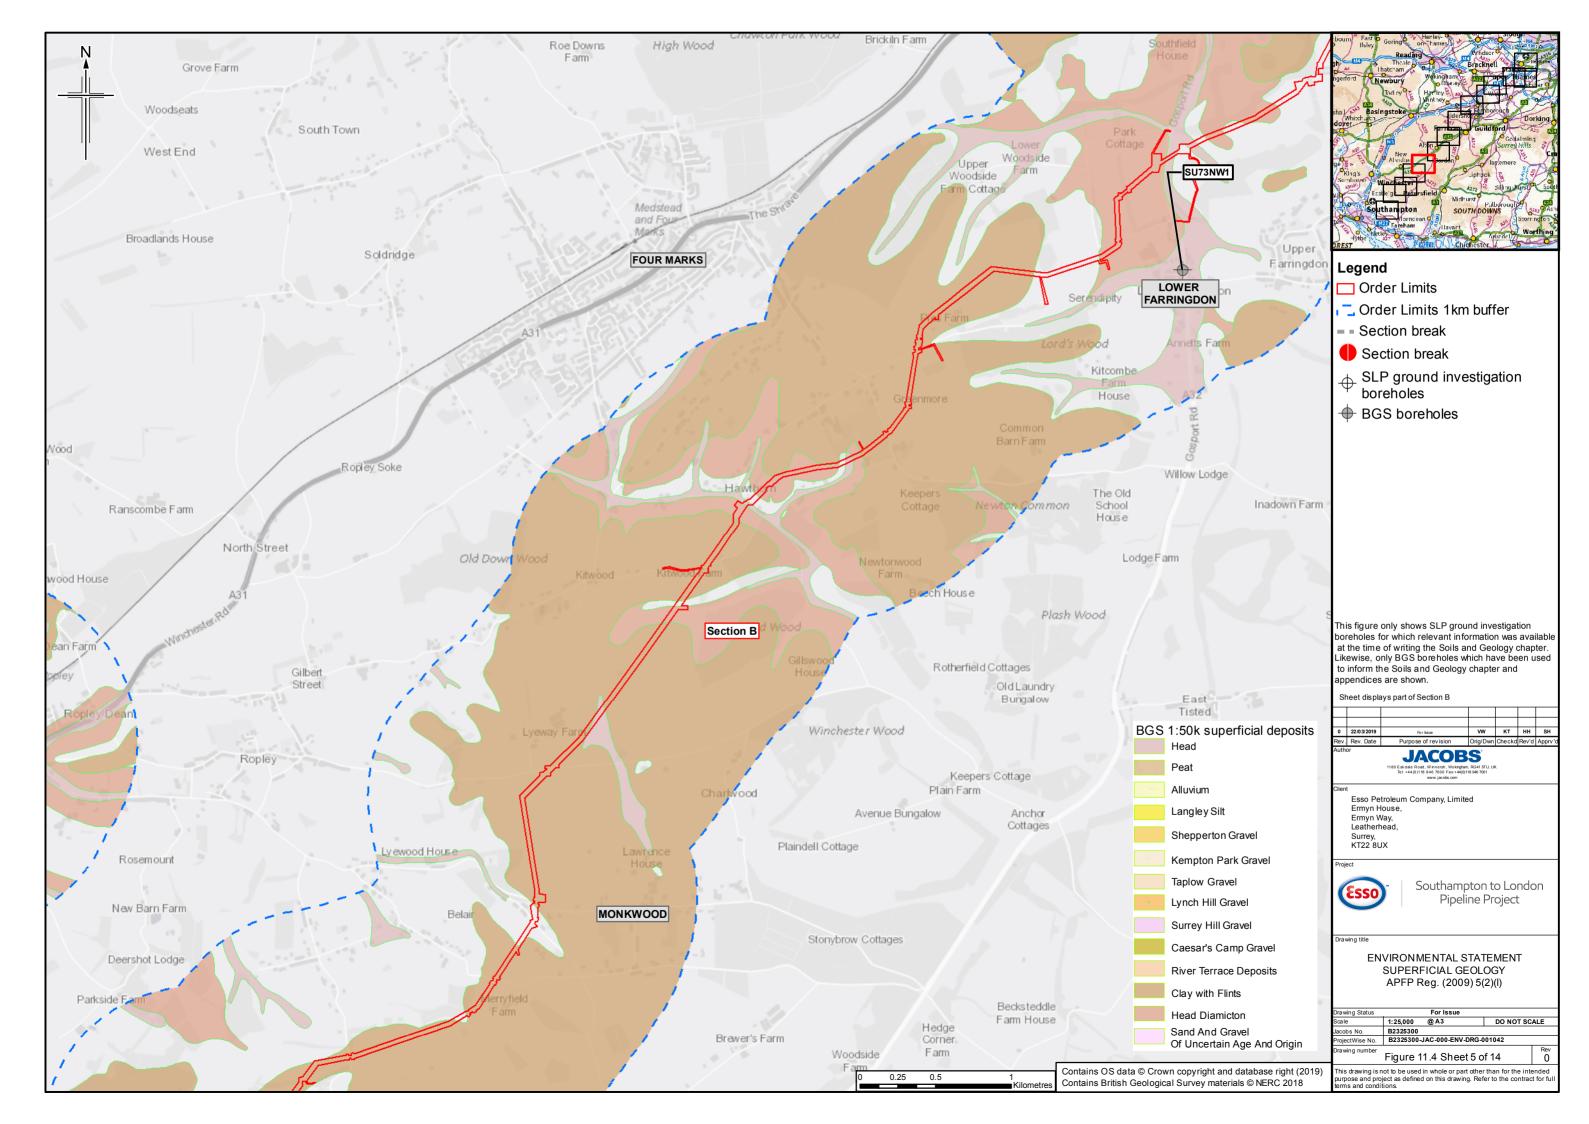

## **Contents**

- Figure 11.1: Soil Types (Key plan and 14 sheets)
- Figure 11.2: Agricultural Land Classification (Key plan and 14 sheets)
- Figure 11.3: Bedrock Geology (Key plan and 14 sheets)
- Figure 11.4: Superficial Geology (Key plan and 14 sheets)
- Figure 11.5: Water Lane Geological Site
- Figure 11.6: Minerals (Key plan and 14 sheets)
- Figure 11.7: Potentially Contaminative Land Uses (Key plan and 14 sheets)
- Figure 11.8: Current Environmental Permits (Landfill and Mining Waste)