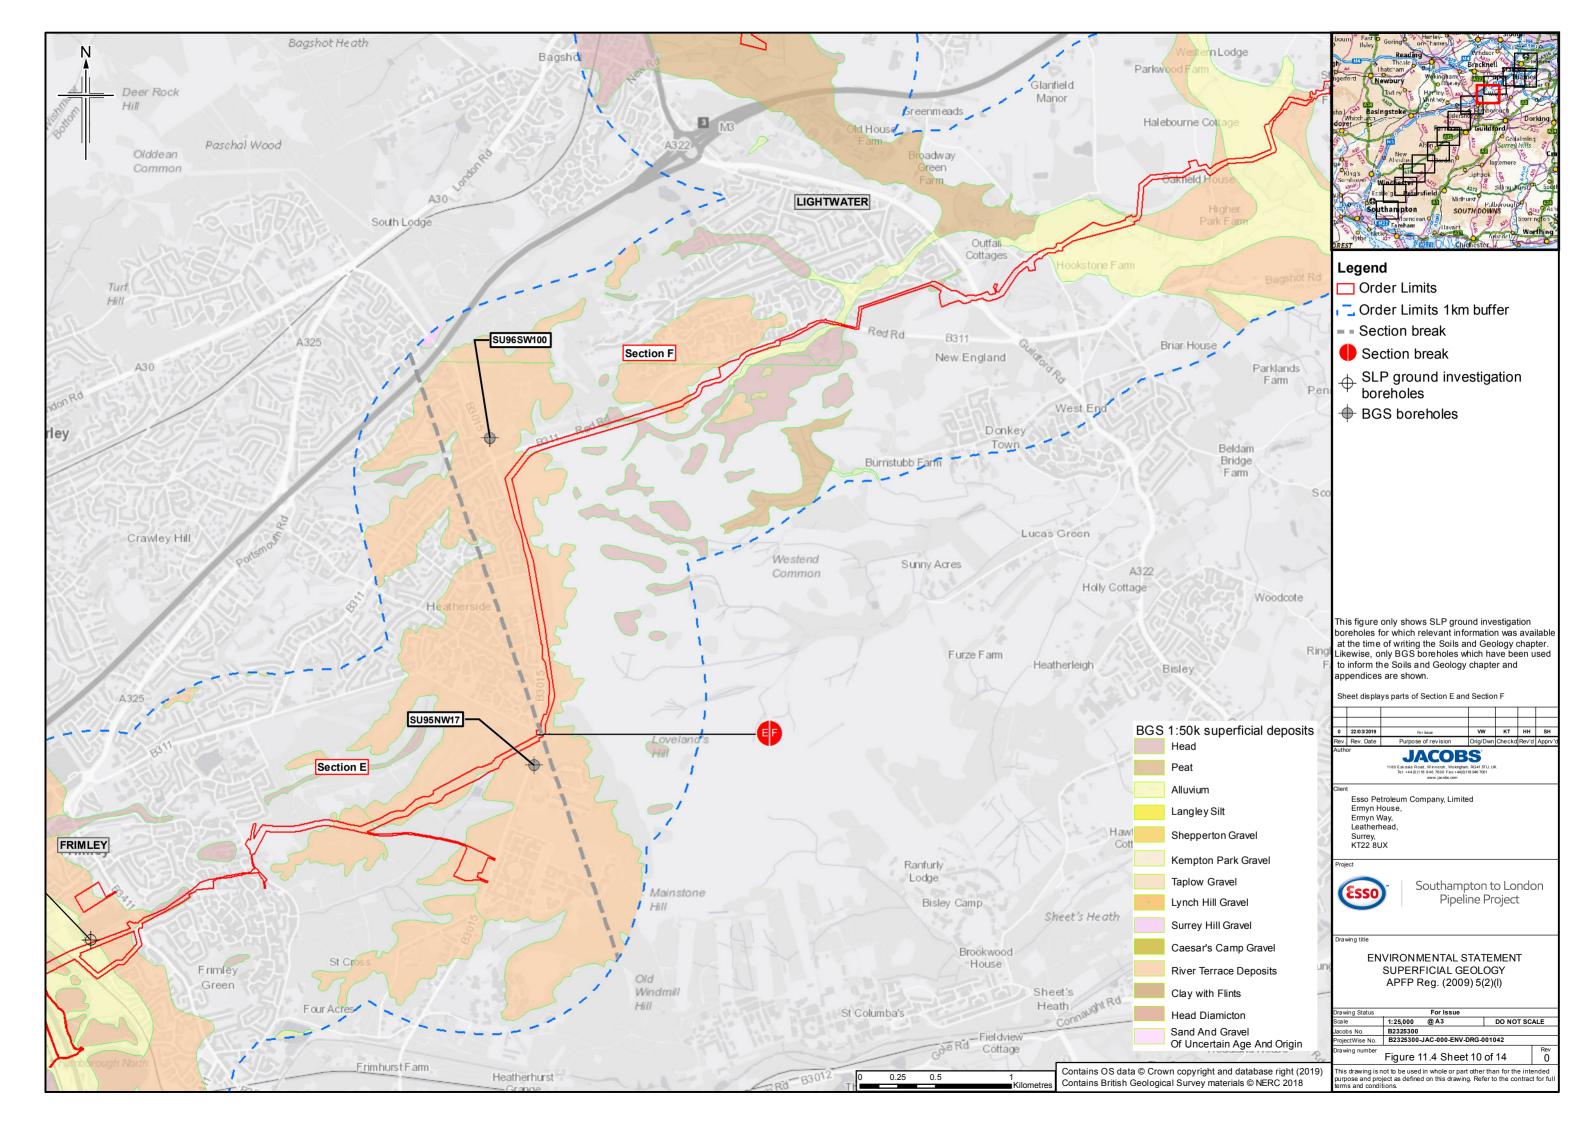

## **Contents**

- Figure 11.1: Soil Types (Key plan and 14 sheets)
- Figure 11.2: Agricultural Land Classification (Key plan and 14 sheets)
- Figure 11.3: Bedrock Geology (Key plan and 14 sheets)
- Figure 11.4: Superficial Geology (Key plan and 14 sheets)
- Figure 11.5: Water Lane Geological Site
- Figure 11.6: Minerals (Key plan and 14 sheets)
- Figure 11.7: Potentially Contaminative Land Uses (Key plan and 14 sheets)
- Figure 11.8: Current Environmental Permits (Landfill and Mining Waste)