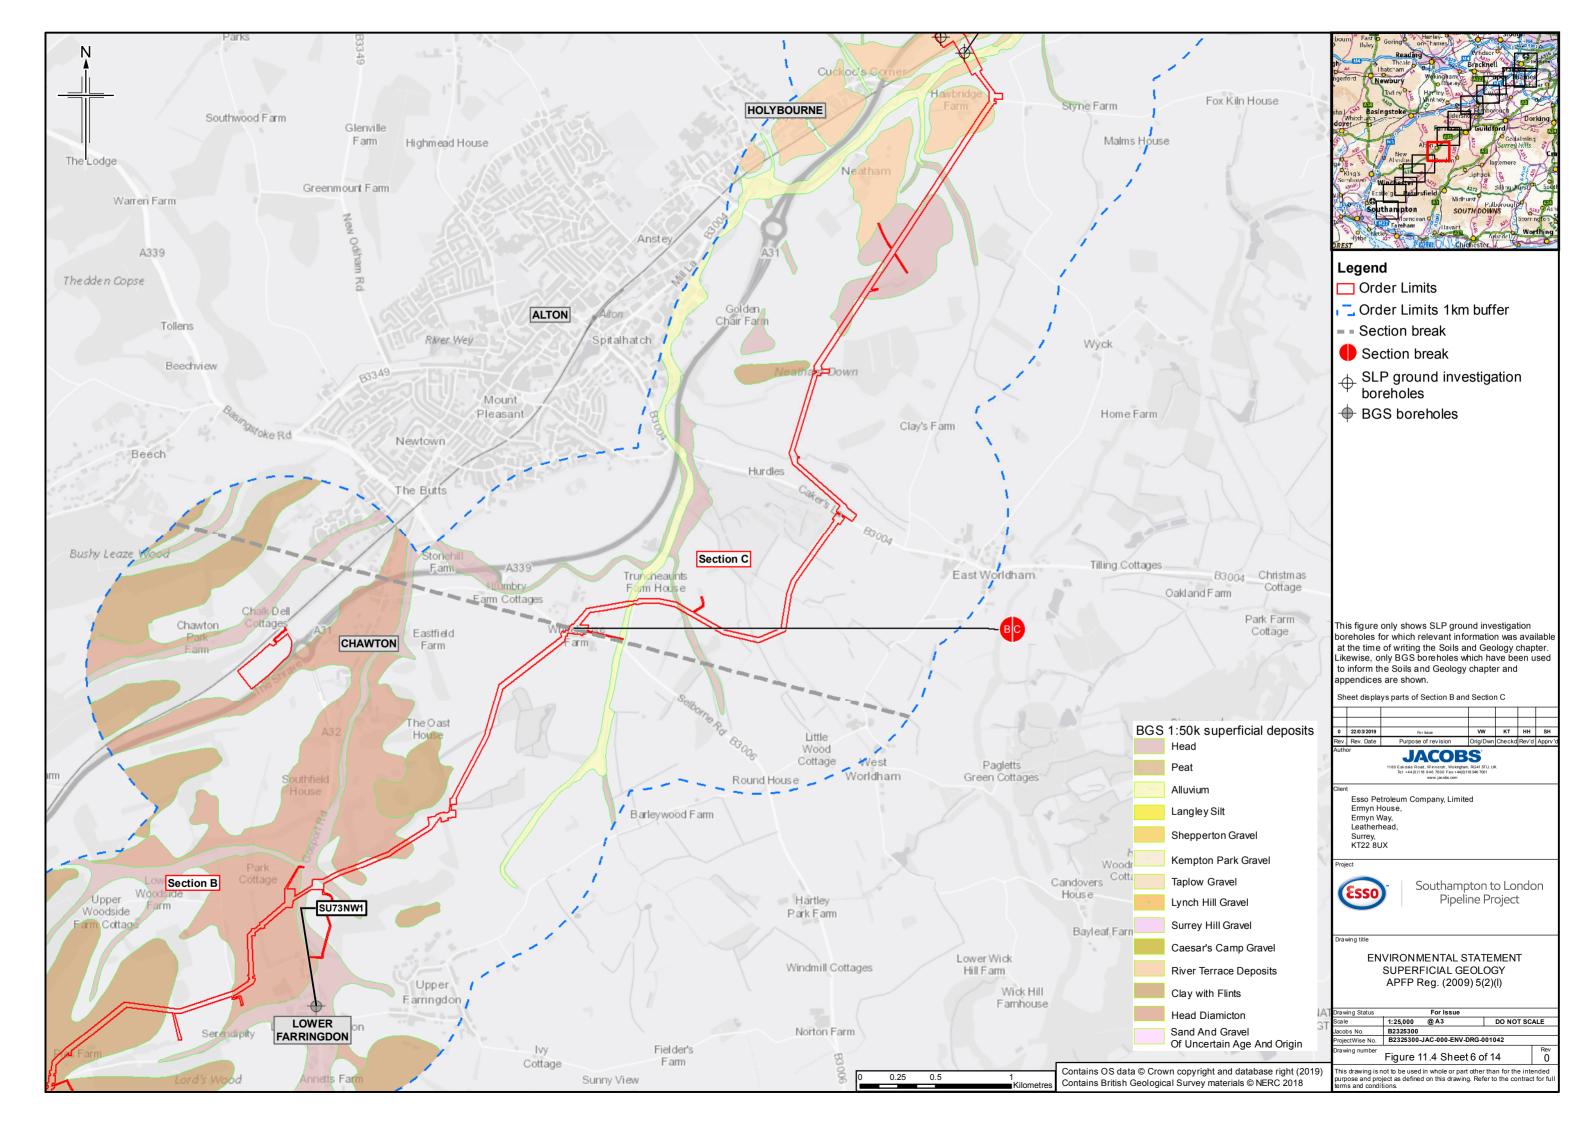

## **Contents**

- Figure 11.1: Soil Types (Key plan and 14 sheets)
- Figure 11.2: Agricultural Land Classification (Key plan and 14 sheets)
- Figure 11.3: Bedrock Geology (Key plan and 14 sheets)
- Figure 11.4: Superficial Geology (Key plan and 14 sheets)
- Figure 11.5: Water Lane Geological Site
- Figure 11.6: Minerals (Key plan and 14 sheets)
- Figure 11.7: Potentially Contaminative Land Uses (Key plan and 14 sheets)
- Figure 11.8: Current Environmental Permits (Landfill and Mining Waste)