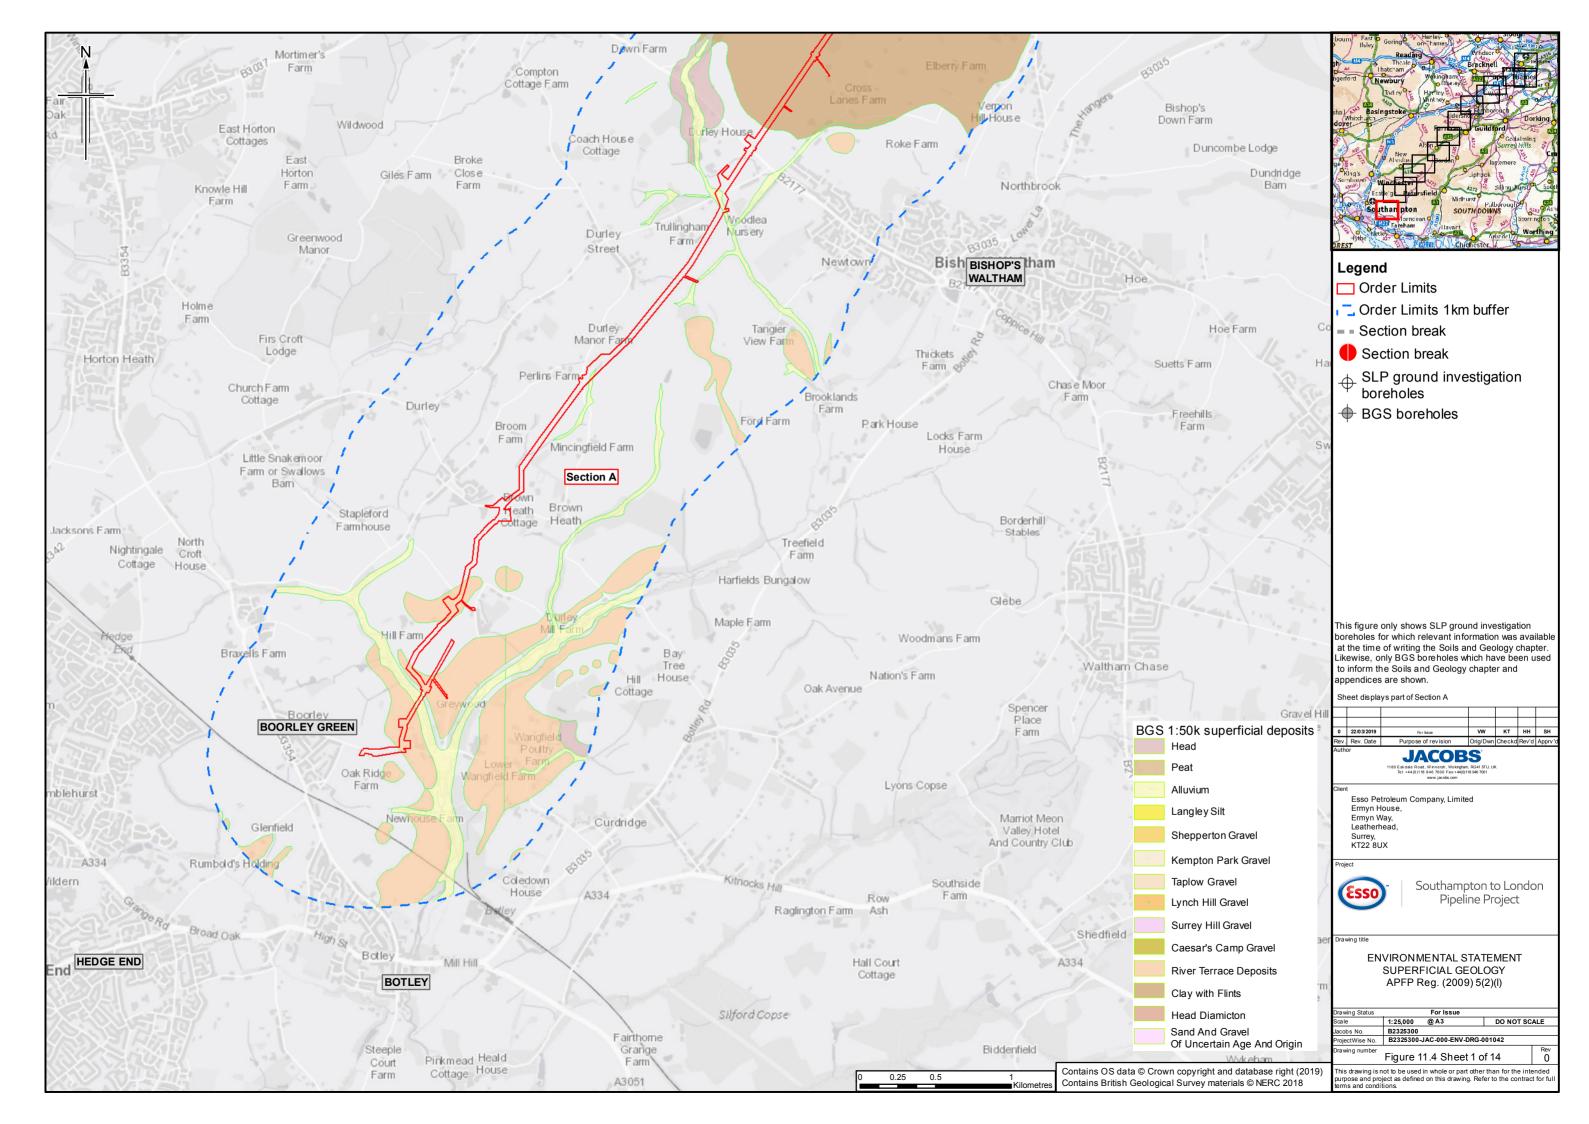

## **Contents**

- Figure 11.1: Soil Types (Key plan and 14 sheets)
- Figure 11.2: Agricultural Land Classification (Key plan and 14 sheets)
- Figure 11.3: Bedrock Geology (Key plan and 14 sheets)
- Figure 11.4: Superficial Geology (Key plan and 14 sheets)
- Figure 11.5: Water Lane Geological Site
- Figure 11.6: Minerals (Key plan and 14 sheets)
- Figure 11.7: Potentially Contaminative Land Uses (Key plan and 14 sheets)
- Figure 11.8: Current Environmental Permits (Landfill and Mining Waste)