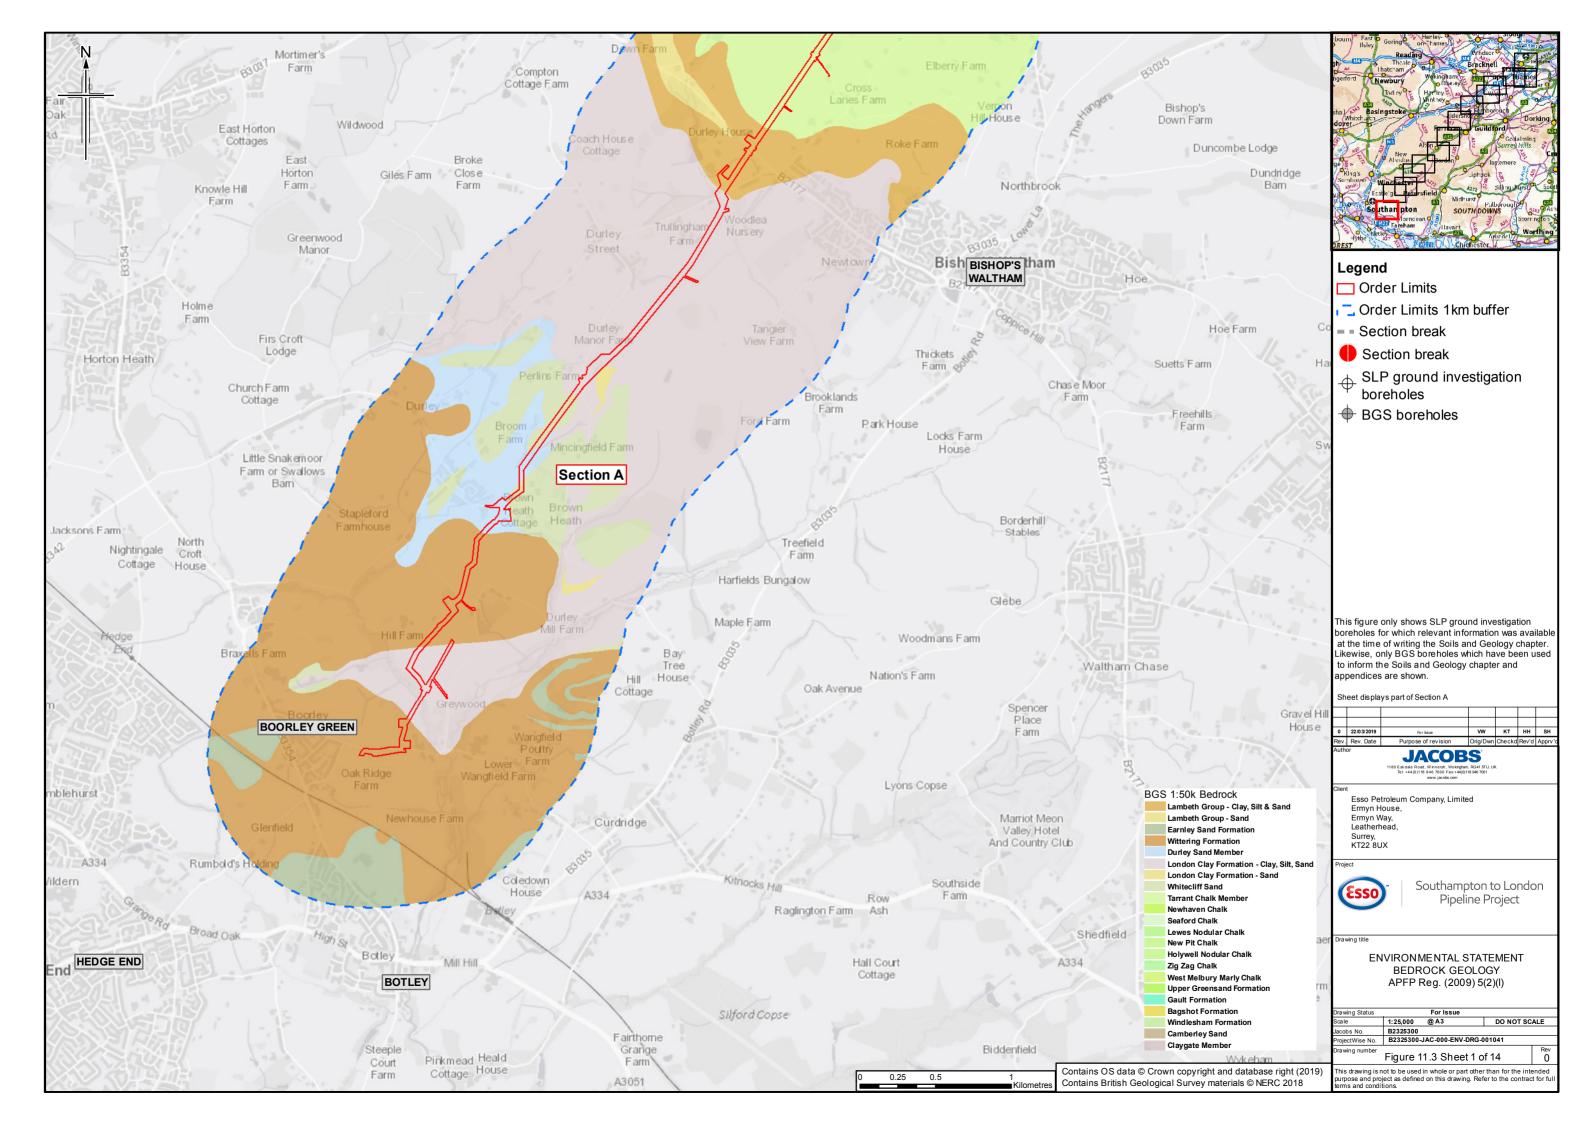

## **Contents**

- Figure 11.1: Soil Types (Key plan and 14 sheets)
- Figure 11.2: Agricultural Land Classification (Key plan and 14 sheets)
- Figure 11.3: Bedrock Geology (Key plan and 14 sheets)
- Figure 11.4: Superficial Geology (Key plan and 14 sheets)
- Figure 11.5: Water Lane Geological Site
- Figure 11.6: Minerals (Key plan and 14 sheets)
- Figure 11.7: Potentially Contaminative Land Uses (Key plan and 14 sheets)
- Figure 11.8: Current Environmental Permits (Landfill and Mining Waste)