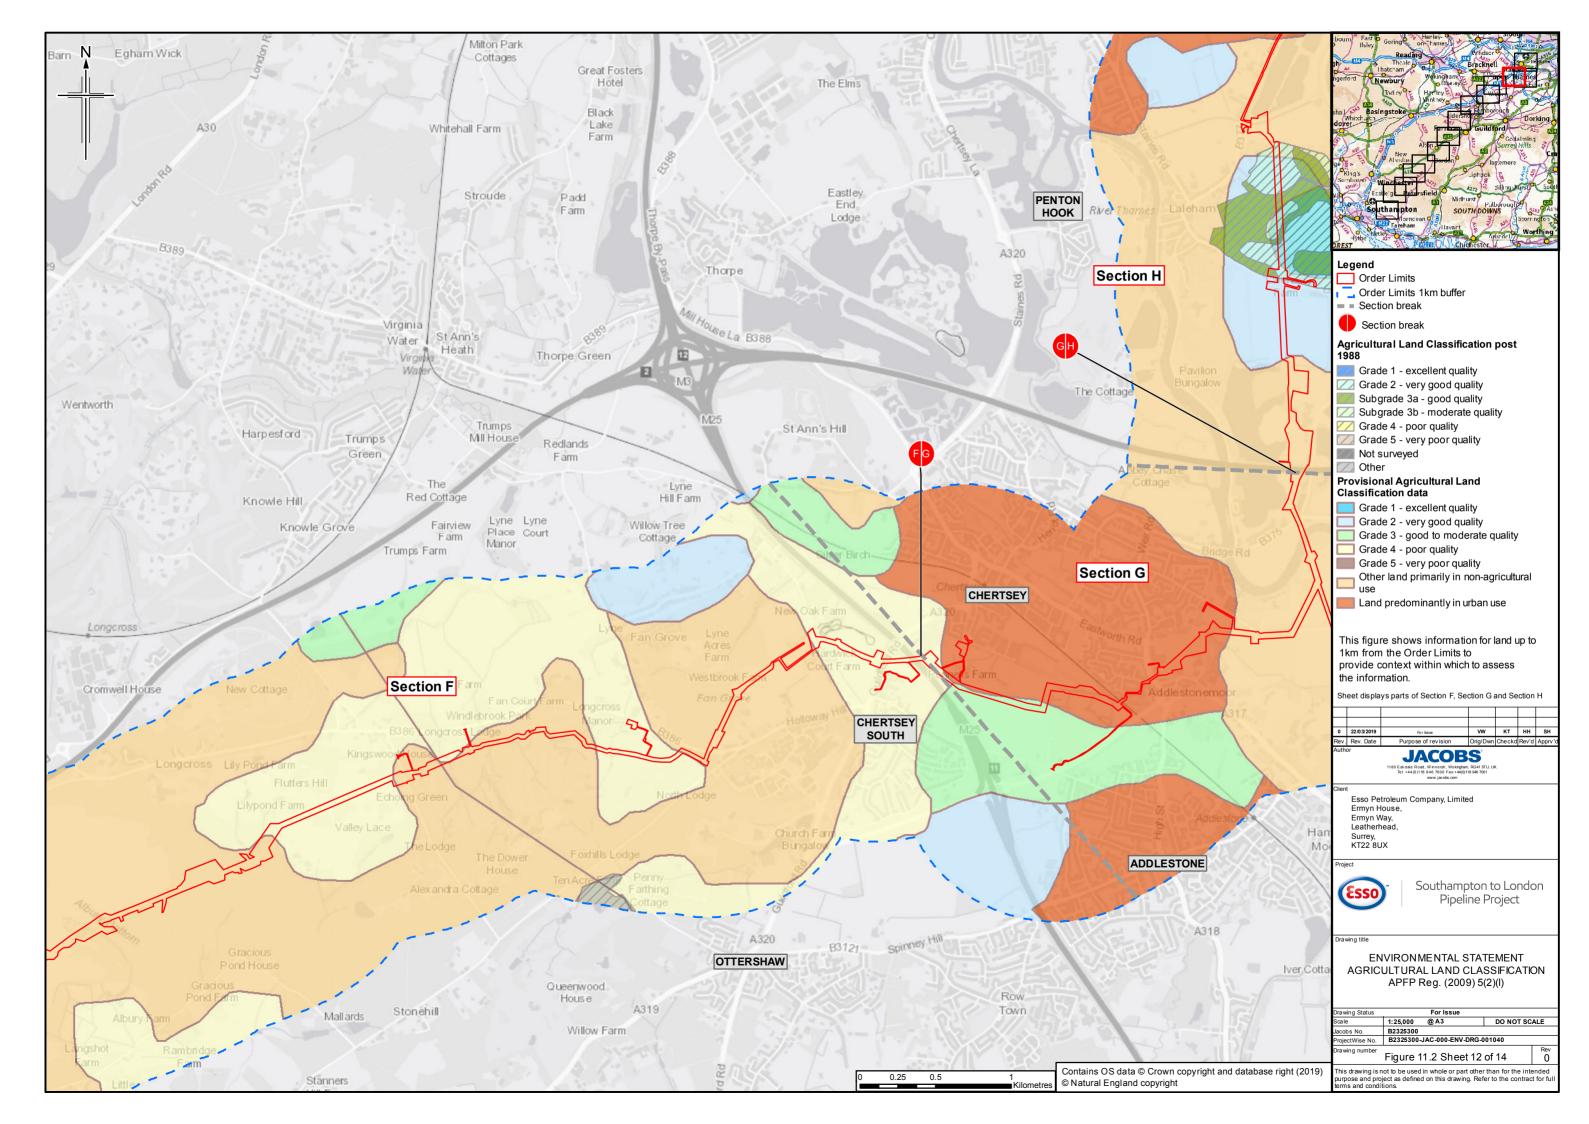

## **Contents**

- Figure 11.1: Soil Types (Key plan and 14 sheets)
- Figure 11.2: Agricultural Land Classification (Key plan and 14 sheets)
- Figure 11.3: Bedrock Geology (Key plan and 14 sheets)
- Figure 11.4: Superficial Geology (Key plan and 14 sheets)
- Figure 11.5: Water Lane Geological Site
- Figure 11.6: Minerals (Key plan and 14 sheets)
- Figure 11.7: Potentially Contaminative Land Uses (Key plan and 14 sheets)
- Figure 11.8: Current Environmental Permits (Landfill and Mining Waste)