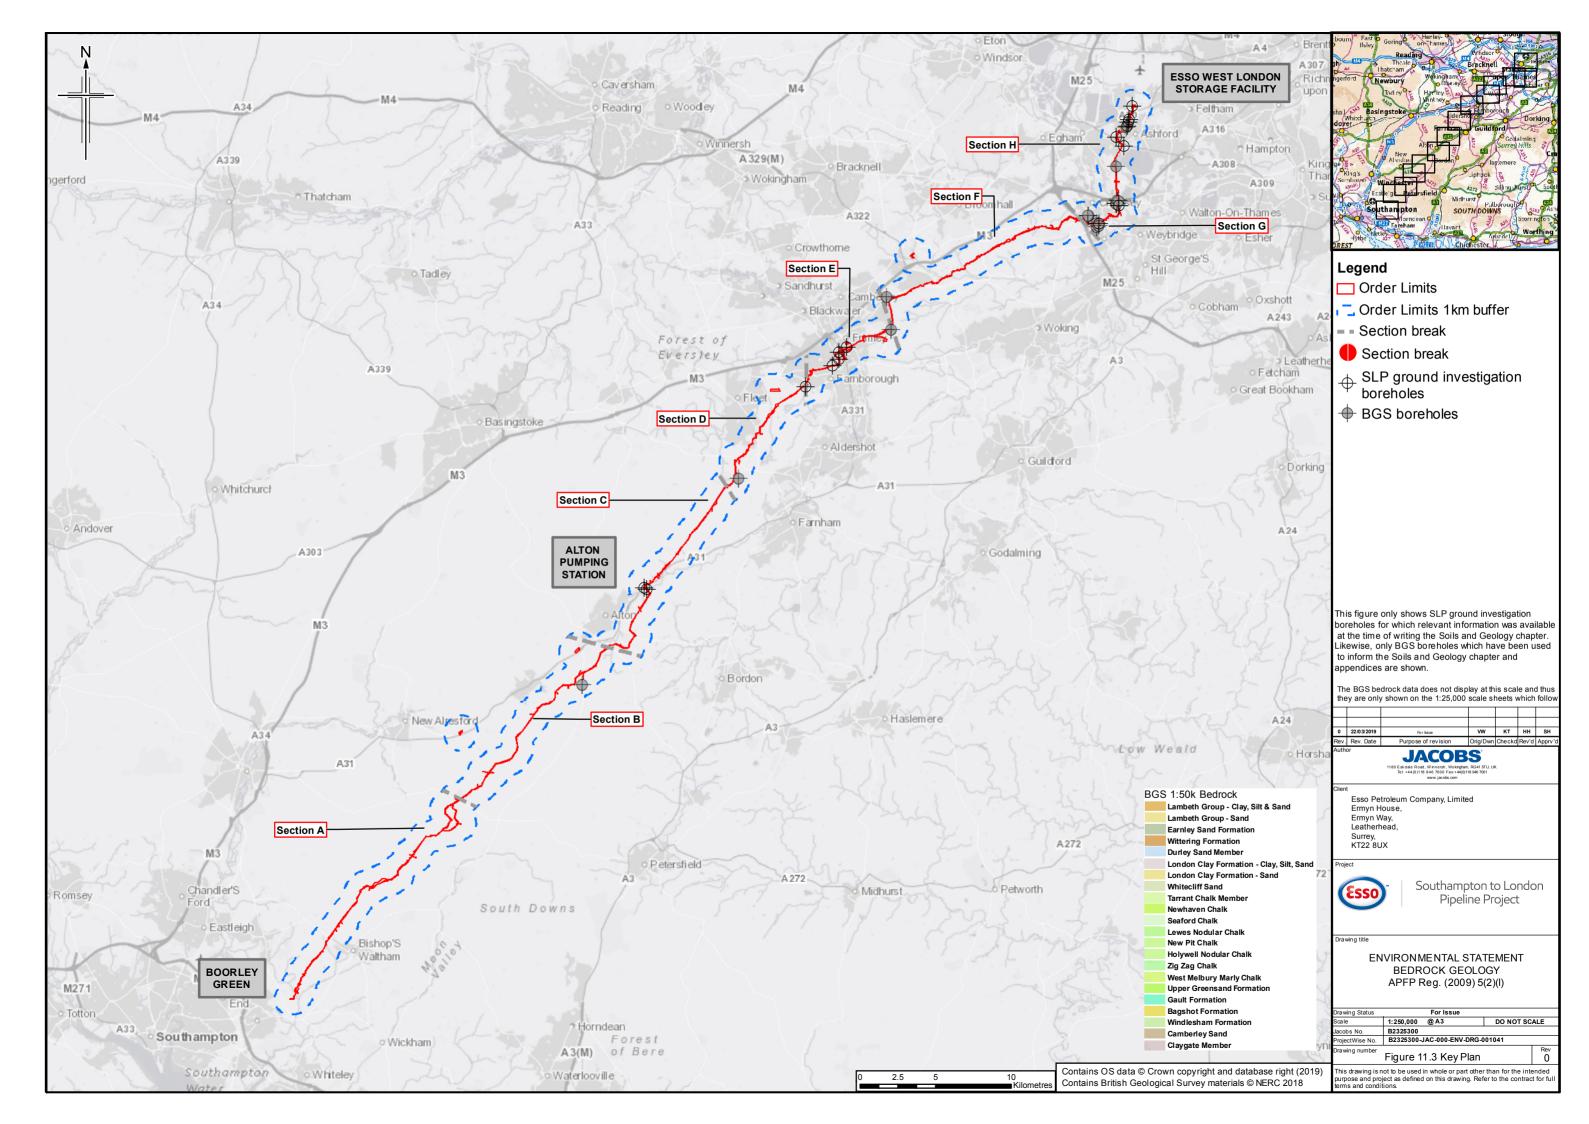

## **Contents**

- Figure 11.1: Soil Types (Key plan and 14 sheets)
- Figure 11.2: Agricultural Land Classification (Key plan and 14 sheets)
- Figure 11.3: Bedrock Geology (Key plan and 14 sheets)
- Figure 11.4: Superficial Geology (Key plan and 14 sheets)
- Figure 11.5: Water Lane Geological Site
- Figure 11.6: Minerals (Key plan and 14 sheets)
- Figure 11.7: Potentially Contaminative Land Uses (Key plan and 14 sheets)
- Figure 11.8: Current Environmental Permits (Landfill and Mining Waste)