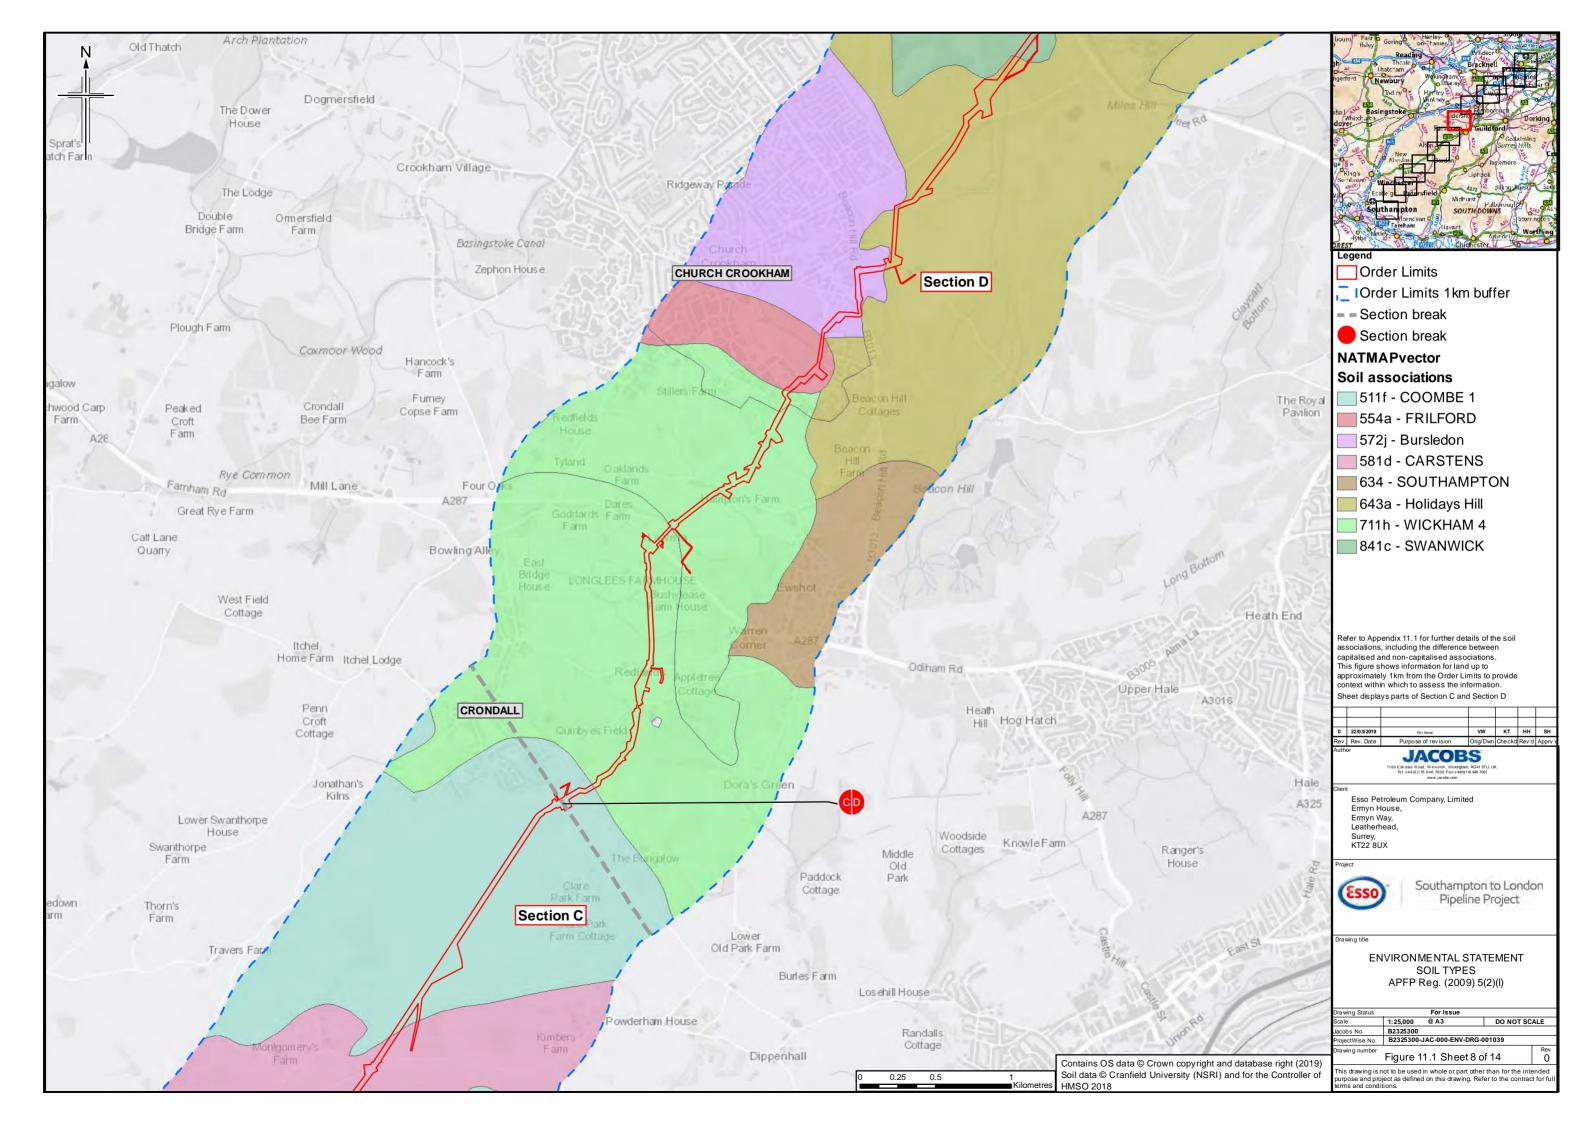

## **Contents**

- Figure 11.1: Soil Types (Key plan and 14 sheets)
- Figure 11.2: Agricultural Land Classification (Key plan and 14 sheets)
- Figure 11.3: Bedrock Geology (Key plan and 14 sheets)
- Figure 11.4: Superficial Geology (Key plan and 14 sheets)
- Figure 11.5: Water Lane Geological Site
- Figure 11.6: Minerals (Key plan and 14 sheets)
- Figure 11.7: Potentially Contaminative Land Uses (Key plan and 14 sheets)
- Figure 11.8: Current Environmental Permits (Landfill and Mining Waste)