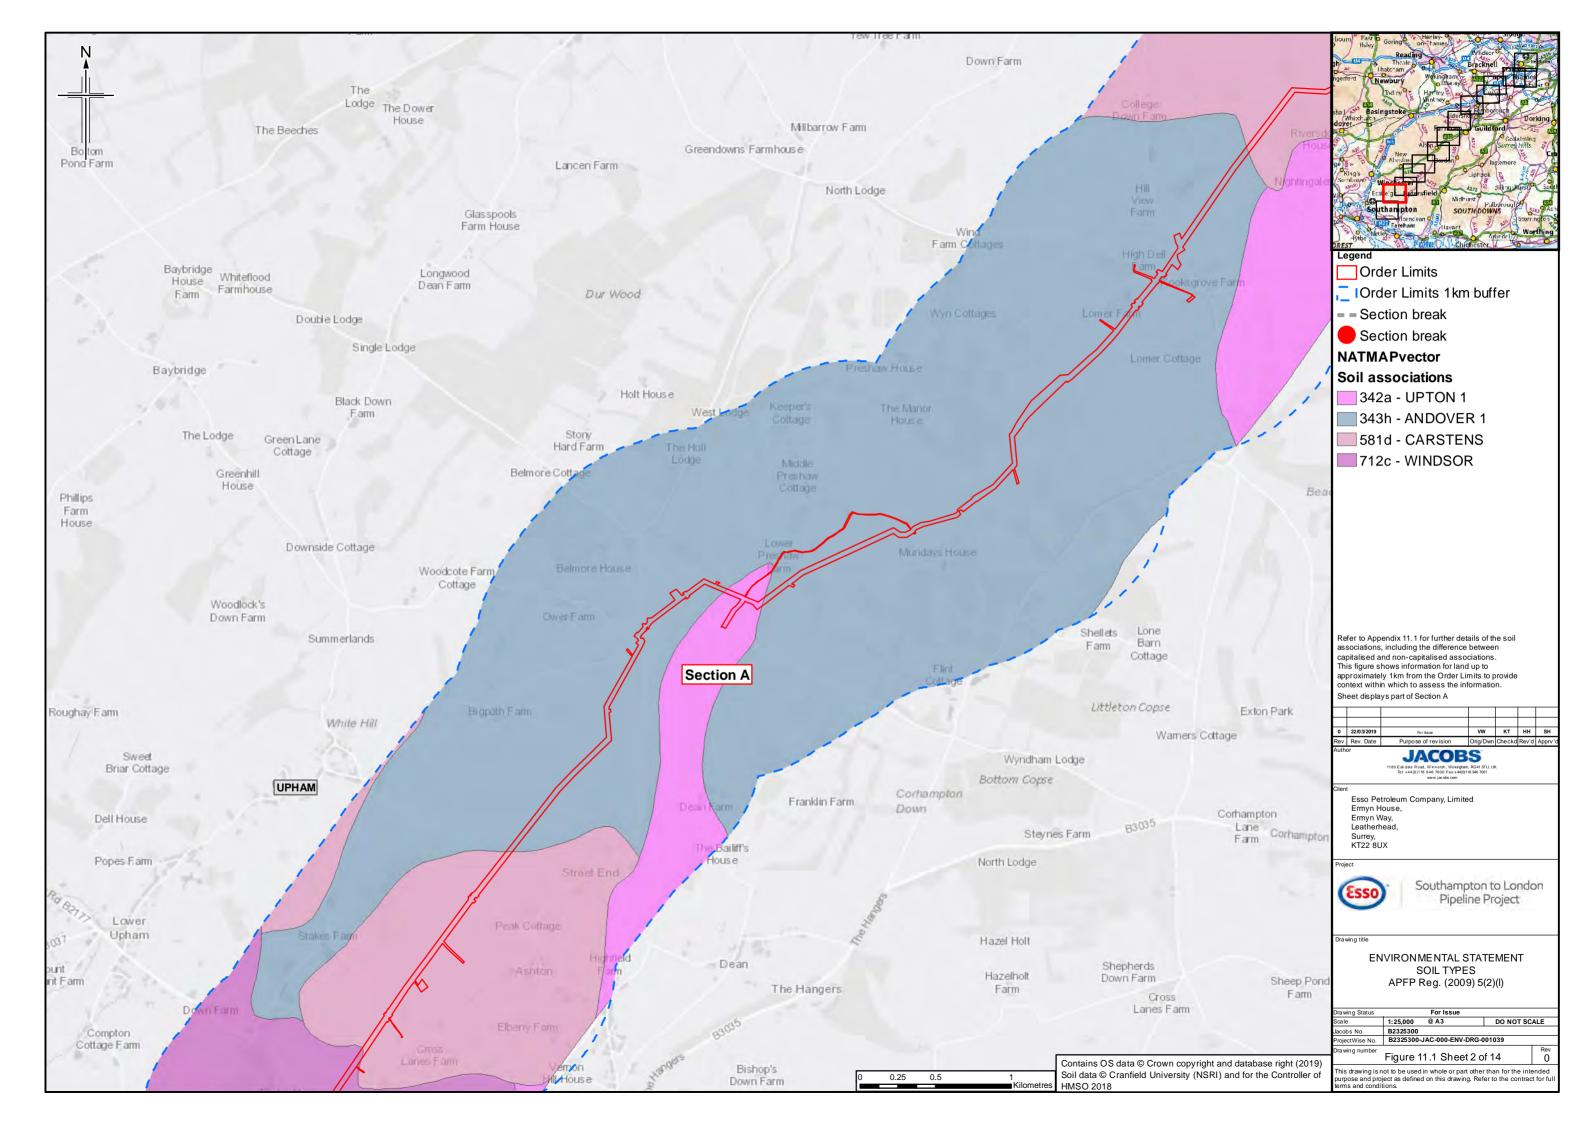

## **Contents**

- Figure 11.1: Soil Types (Key plan and 14 sheets)
- Figure 11.2: Agricultural Land Classification (Key plan and 14 sheets)
- Figure 11.3: Bedrock Geology (Key plan and 14 sheets)
- Figure 11.4: Superficial Geology (Key plan and 14 sheets)
- Figure 11.5: Water Lane Geological Site
- Figure 11.6: Minerals (Key plan and 14 sheets)
- Figure 11.7: Potentially Contaminative Land Uses (Key plan and 14 sheets)
- Figure 11.8: Current Environmental Permits (Landfill and Mining Waste)