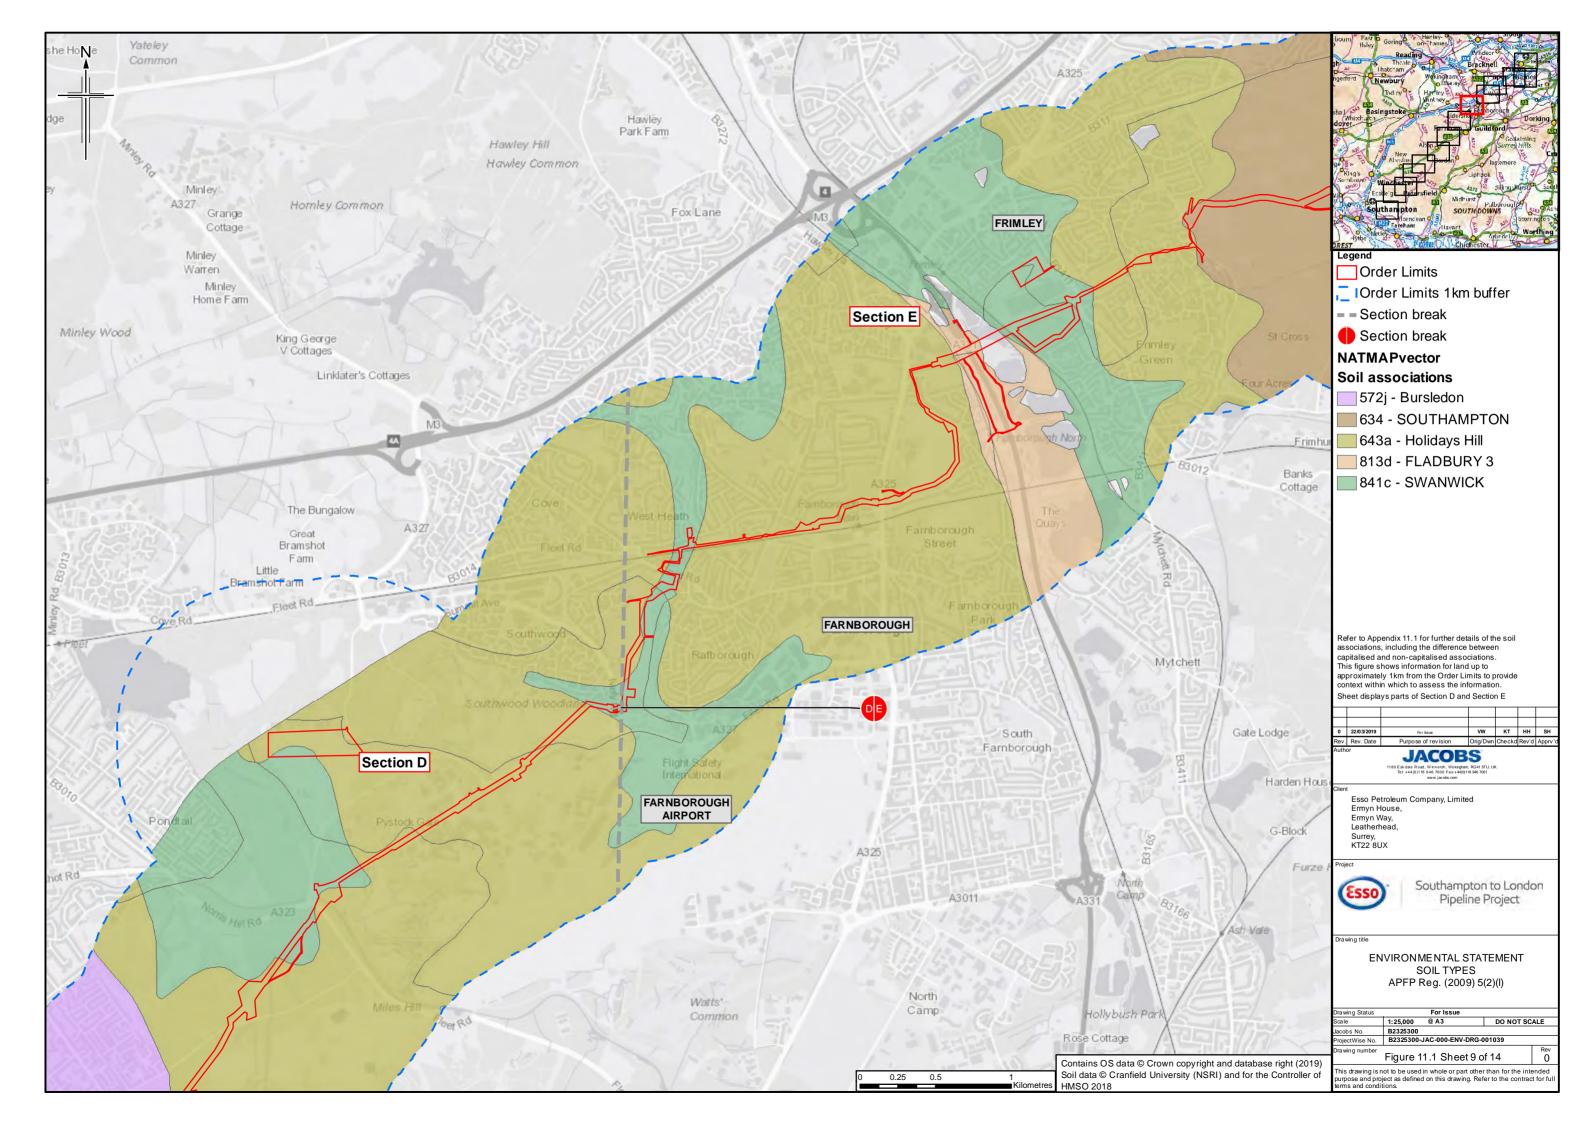

## **Contents**

- Figure 11.1: Soil Types (Key plan and 14 sheets)
- Figure 11.2: Agricultural Land Classification (Key plan and 14 sheets)
- Figure 11.3: Bedrock Geology (Key plan and 14 sheets)
- Figure 11.4: Superficial Geology (Key plan and 14 sheets)
- Figure 11.5: Water Lane Geological Site
- Figure 11.6: Minerals (Key plan and 14 sheets)
- Figure 11.7: Potentially Contaminative Land Uses (Key plan and 14 sheets)
- Figure 11.8: Current Environmental Permits (Landfill and Mining Waste)