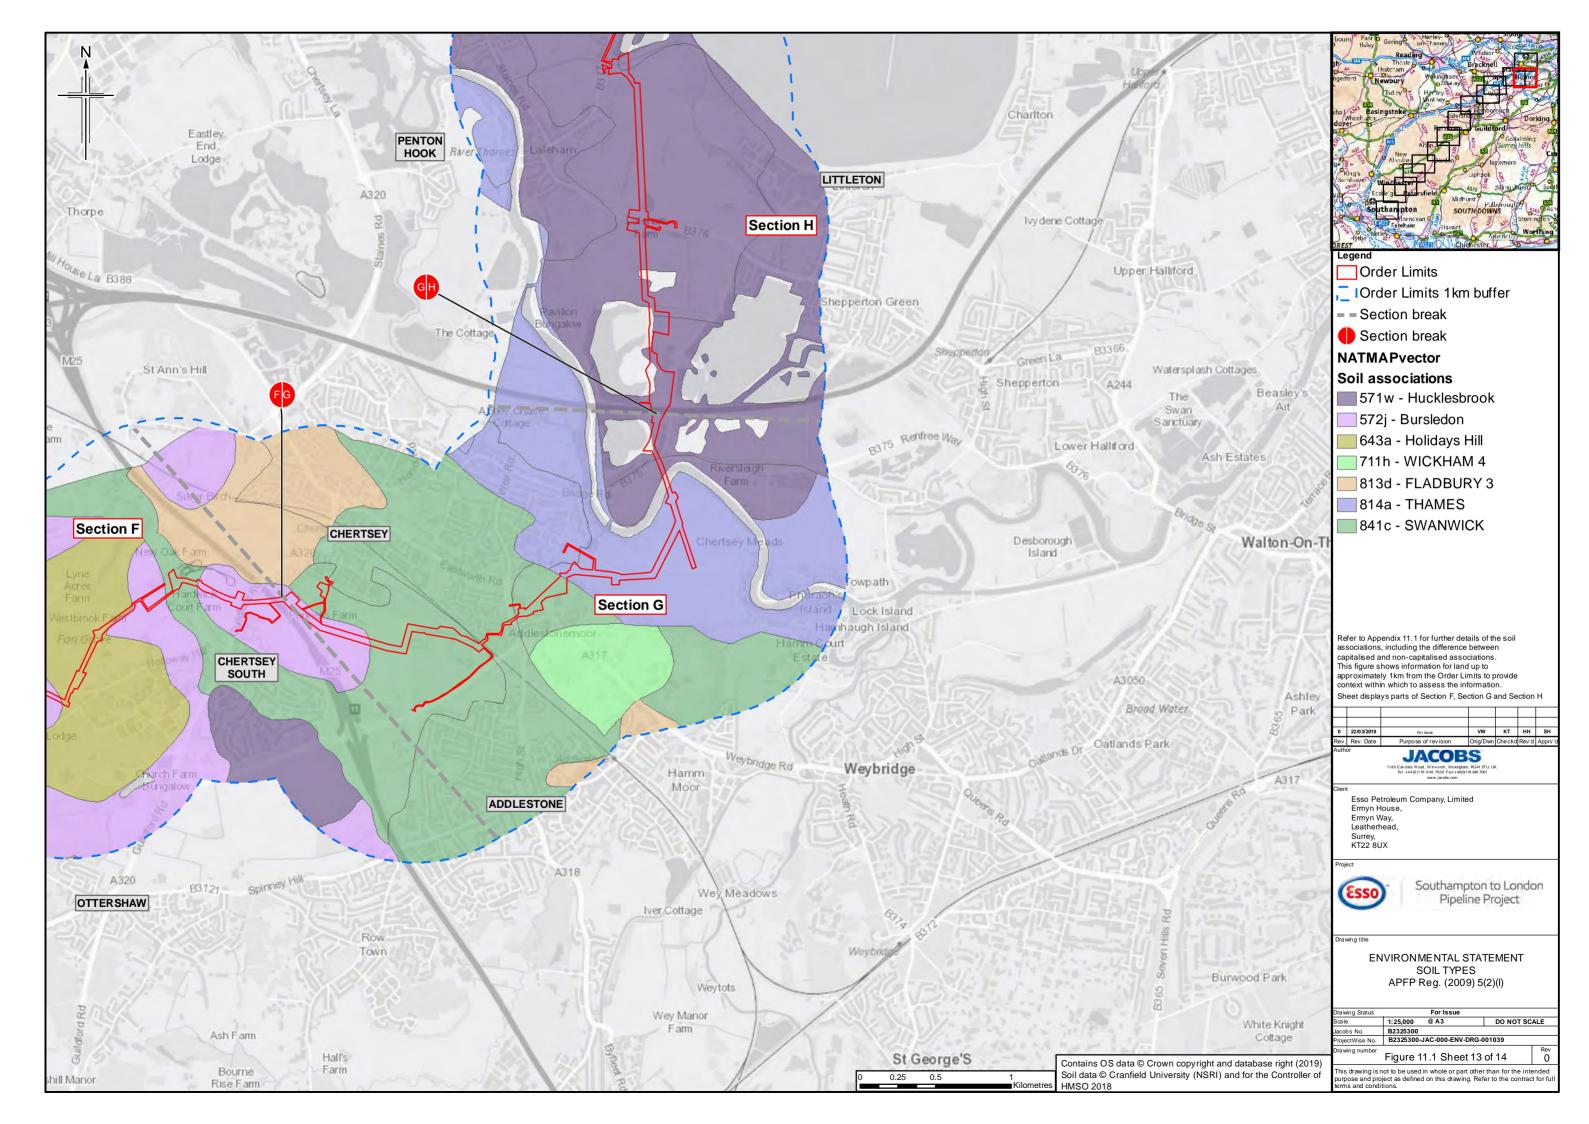

## **Contents**

- Figure 11.1: Soil Types (Key plan and 14 sheets)
- Figure 11.2: Agricultural Land Classification (Key plan and 14 sheets)
- Figure 11.3: Bedrock Geology (Key plan and 14 sheets)
- Figure 11.4: Superficial Geology (Key plan and 14 sheets)
- Figure 11.5: Water Lane Geological Site
- Figure 11.6: Minerals (Key plan and 14 sheets)
- Figure 11.7: Potentially Contaminative Land Uses (Key plan and 14 sheets)
- Figure 11.8: Current Environmental Permits (Landfill and Mining Waste)