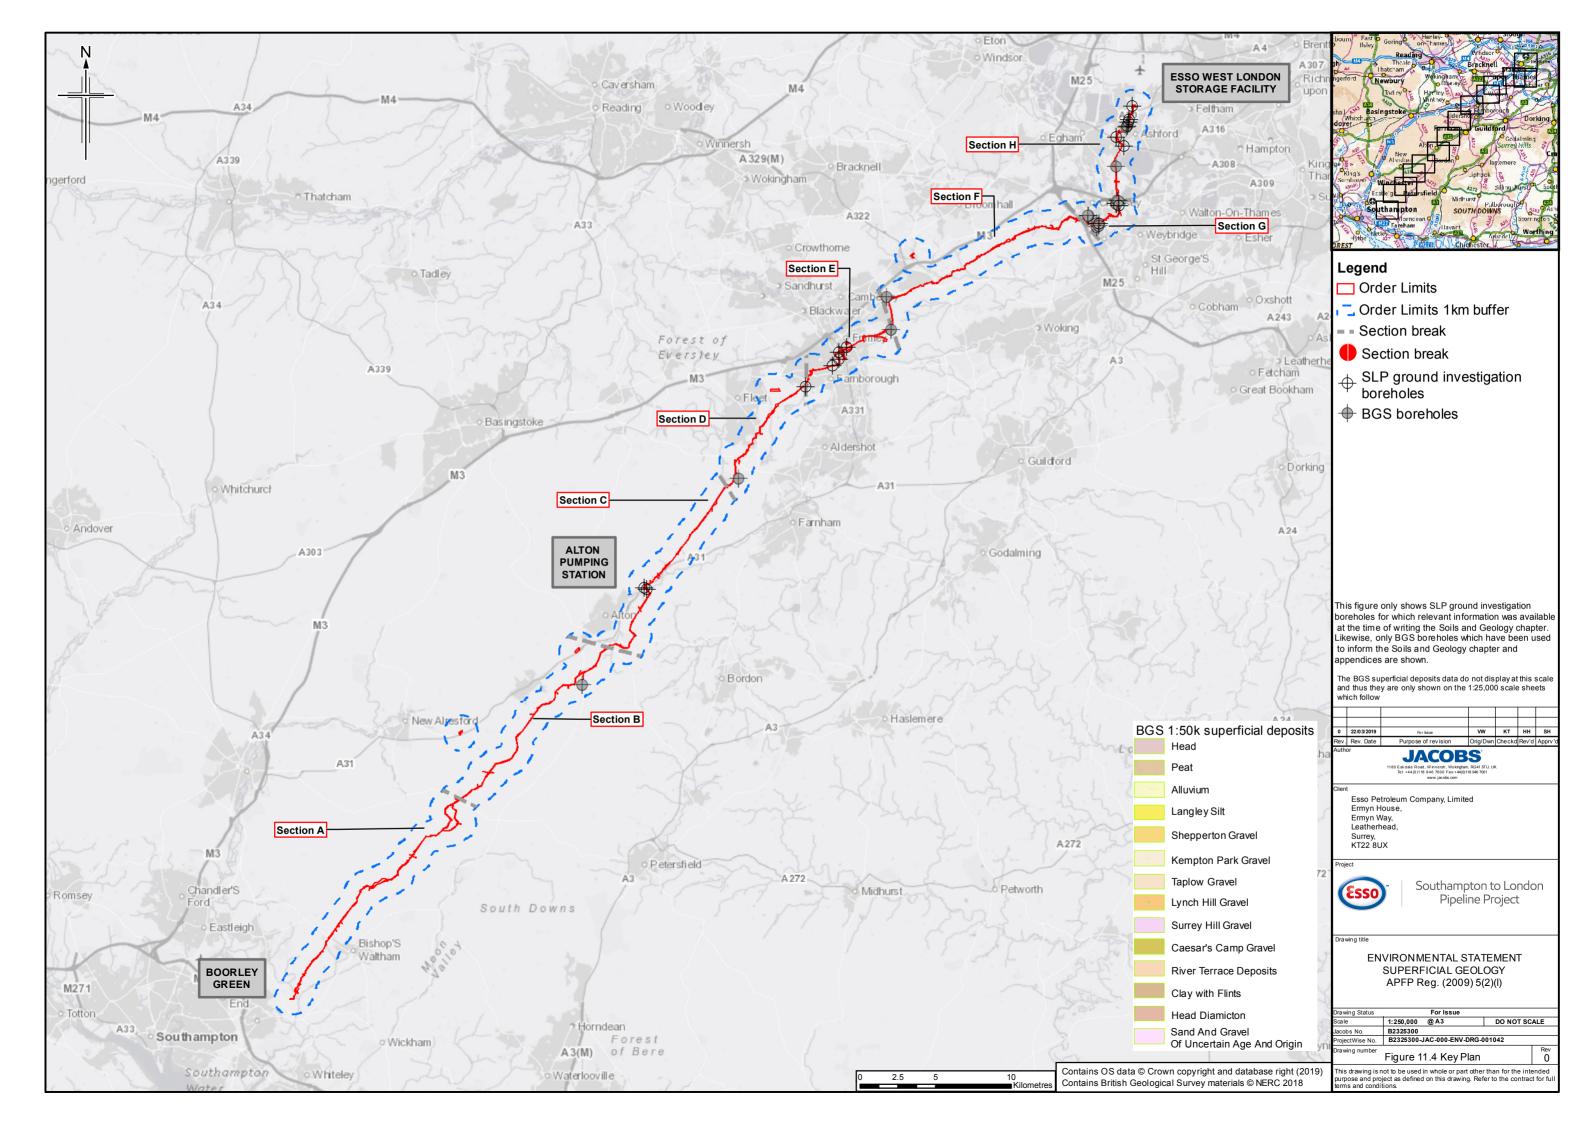

## **Contents**

- Figure 11.1: Soil Types (Key plan and 14 sheets)
- Figure 11.2: Agricultural Land Classification (Key plan and 14 sheets)
- Figure 11.3: Bedrock Geology (Key plan and 14 sheets)
- Figure 11.4: Superficial Geology (Key plan and 14 sheets)
- Figure 11.5: Water Lane Geological Site
- Figure 11.6: Minerals (Key plan and 14 sheets)
- Figure 11.7: Potentially Contaminative Land Uses (Key plan and 14 sheets)
- Figure 11.8: Current Environmental Permits (Landfill and Mining Waste)