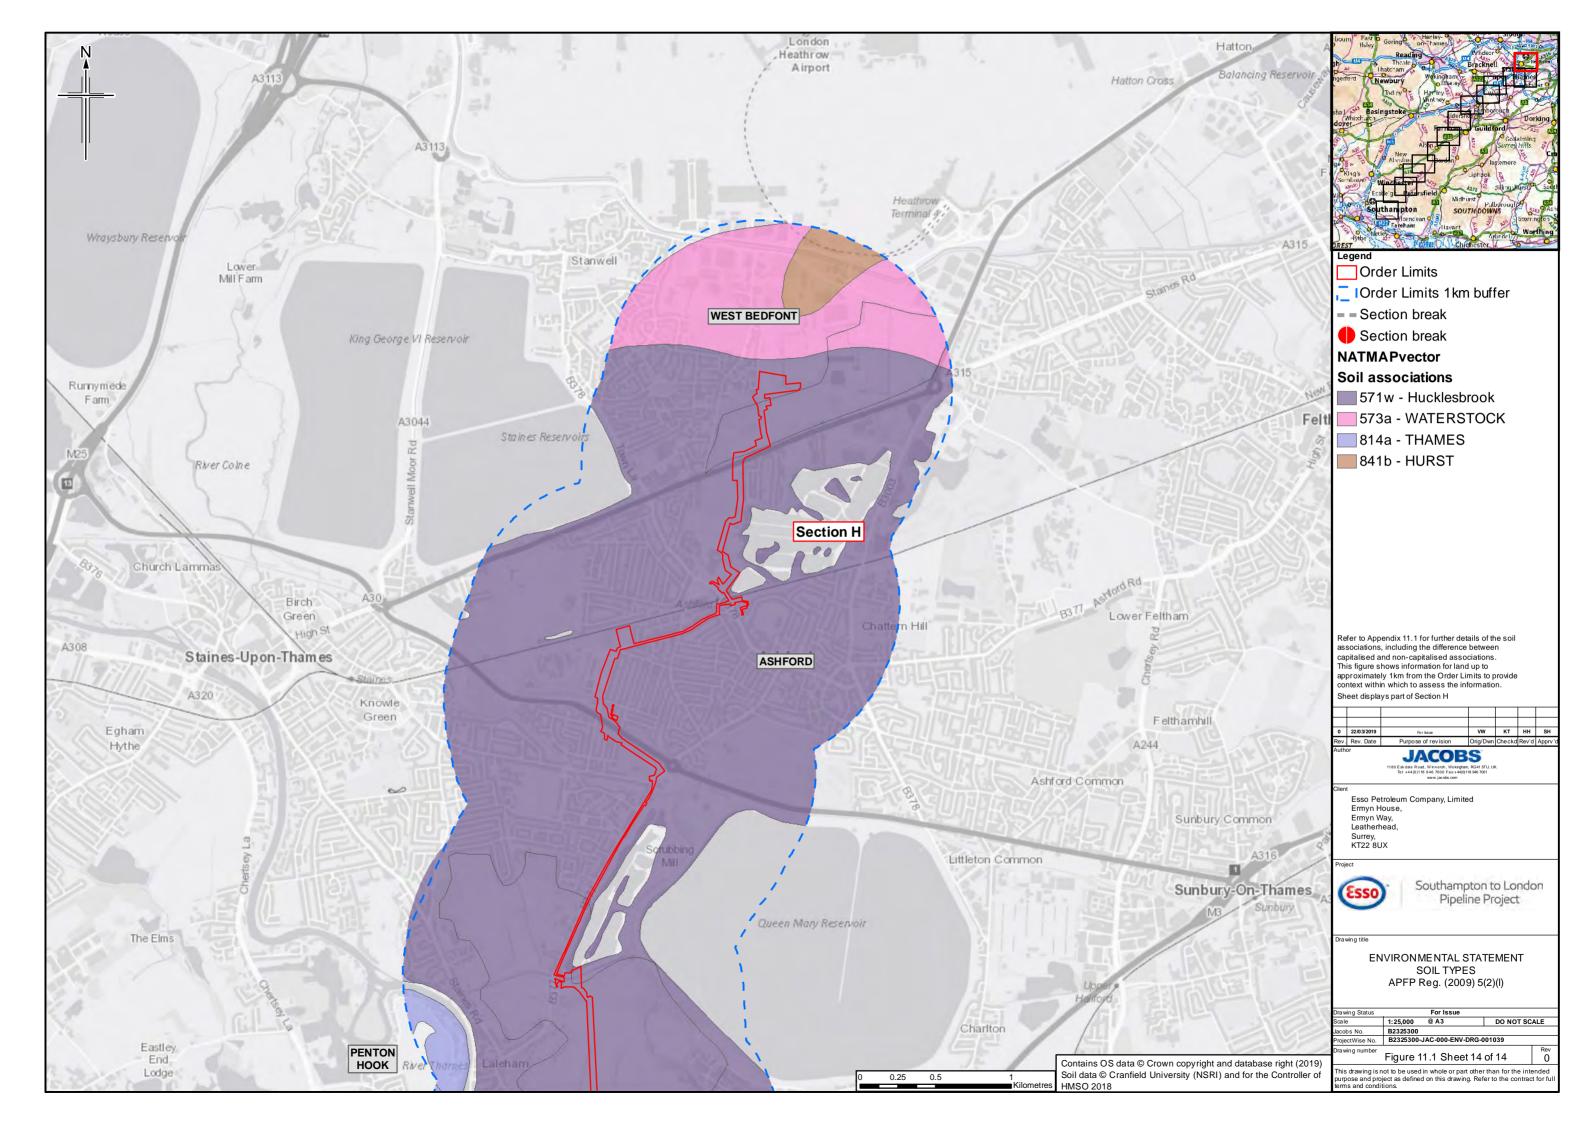

## **Contents**

- Figure 11.1: Soil Types (Key plan and 14 sheets)
- Figure 11.2: Agricultural Land Classification (Key plan and 14 sheets)
- Figure 11.3: Bedrock Geology (Key plan and 14 sheets)
- Figure 11.4: Superficial Geology (Key plan and 14 sheets)
- Figure 11.5: Water Lane Geological Site
- Figure 11.6: Minerals (Key plan and 14 sheets)
- Figure 11.7: Potentially Contaminative Land Uses (Key plan and 14 sheets)
- Figure 11.8: Current Environmental Permits (Landfill and Mining Waste)