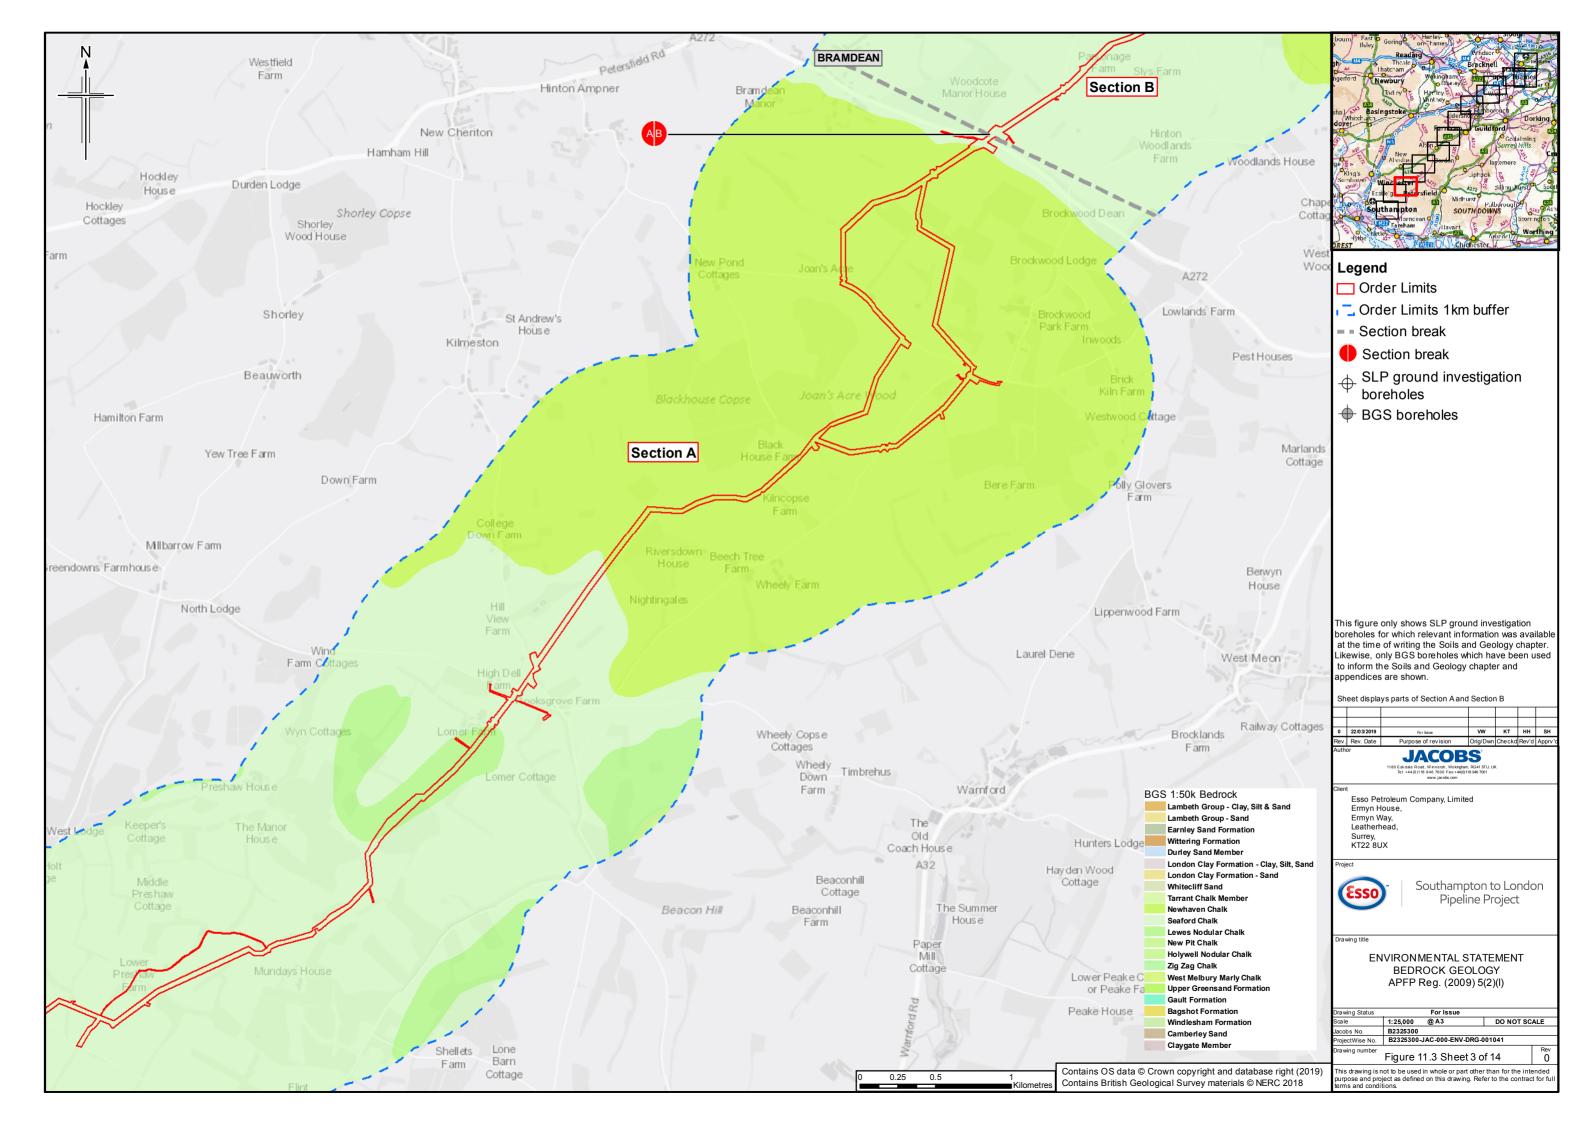

## **Contents**

- Figure 11.1: Soil Types (Key plan and 14 sheets)
- Figure 11.2: Agricultural Land Classification (Key plan and 14 sheets)
- Figure 11.3: Bedrock Geology (Key plan and 14 sheets)
- Figure 11.4: Superficial Geology (Key plan and 14 sheets)
- Figure 11.5: Water Lane Geological Site
- Figure 11.6: Minerals (Key plan and 14 sheets)
- Figure 11.7: Potentially Contaminative Land Uses (Key plan and 14 sheets)
- Figure 11.8: Current Environmental Permits (Landfill and Mining Waste)