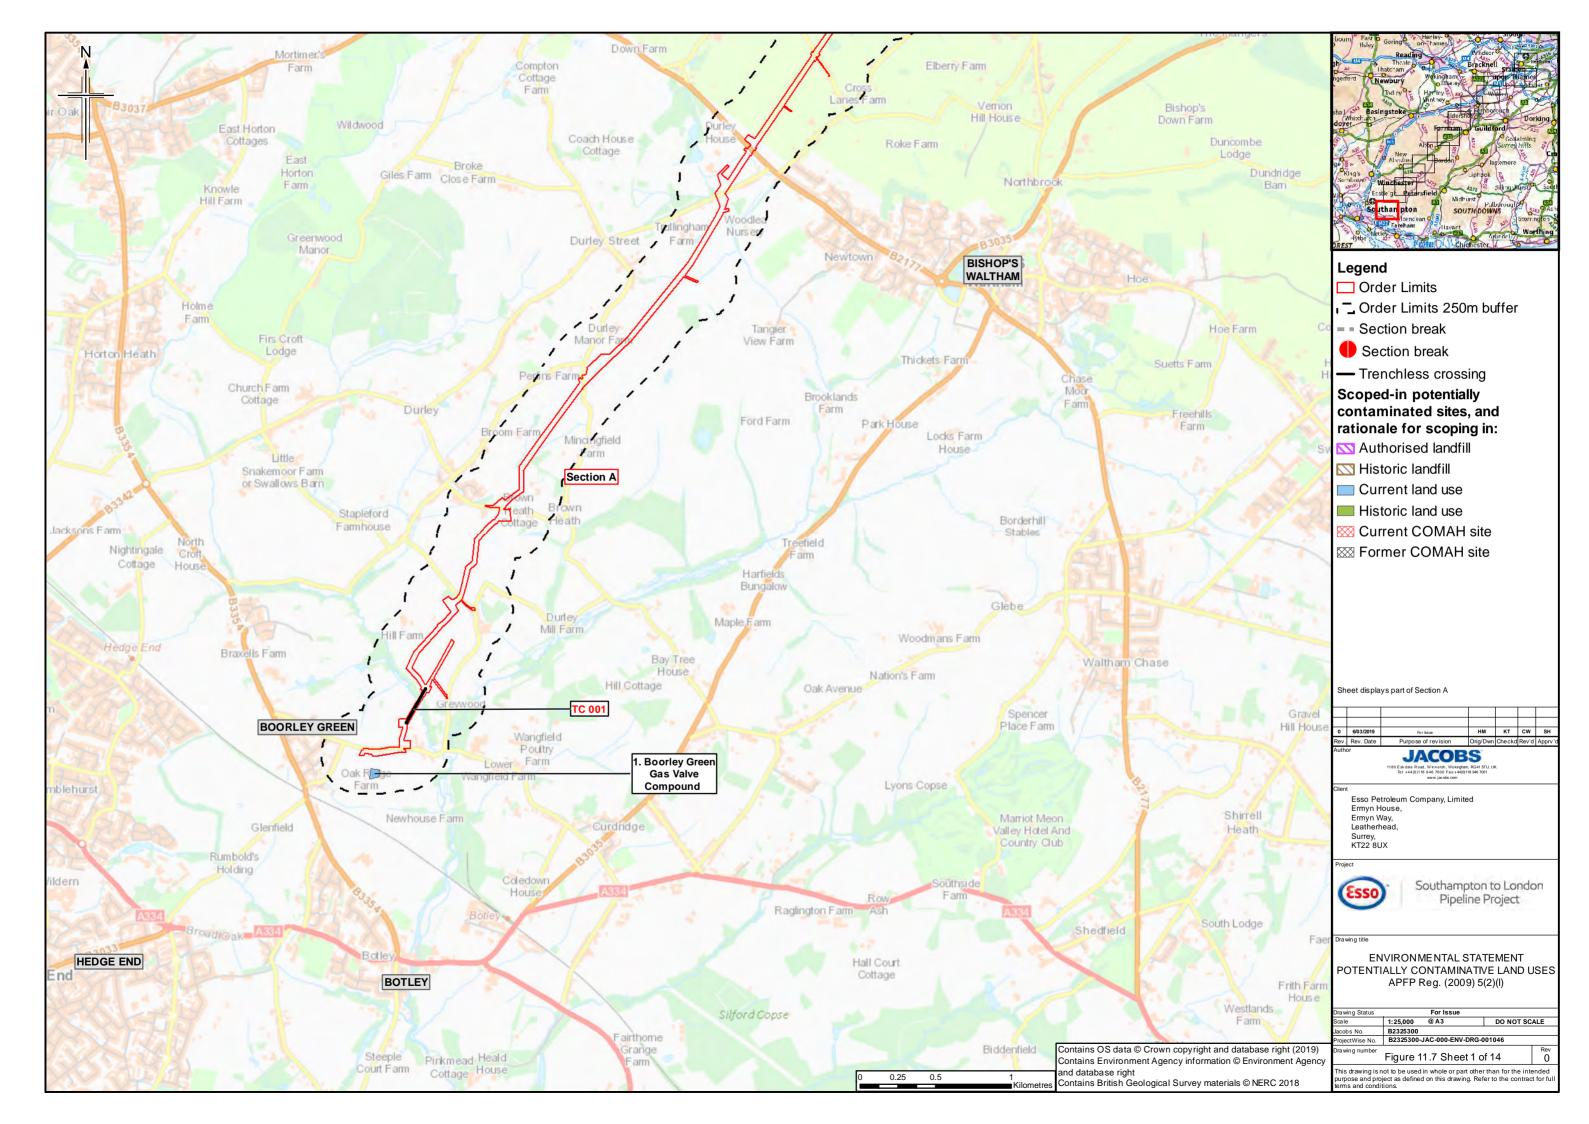

## **Contents**

- Figure 11.1: Soil Types (Key plan and 14 sheets)
- Figure 11.2: Agricultural Land Classification (Key plan and 14 sheets)
- Figure 11.3: Bedrock Geology (Key plan and 14 sheets)
- Figure 11.4: Superficial Geology (Key plan and 14 sheets)
- Figure 11.5: Water Lane Geological Site
- Figure 11.6: Minerals (Key plan and 14 sheets)
- Figure 11.7: Potentially Contaminative Land Uses (Key plan and 14 sheets)
- Figure 11.8: Current Environmental Permits (Landfill and Mining Waste)