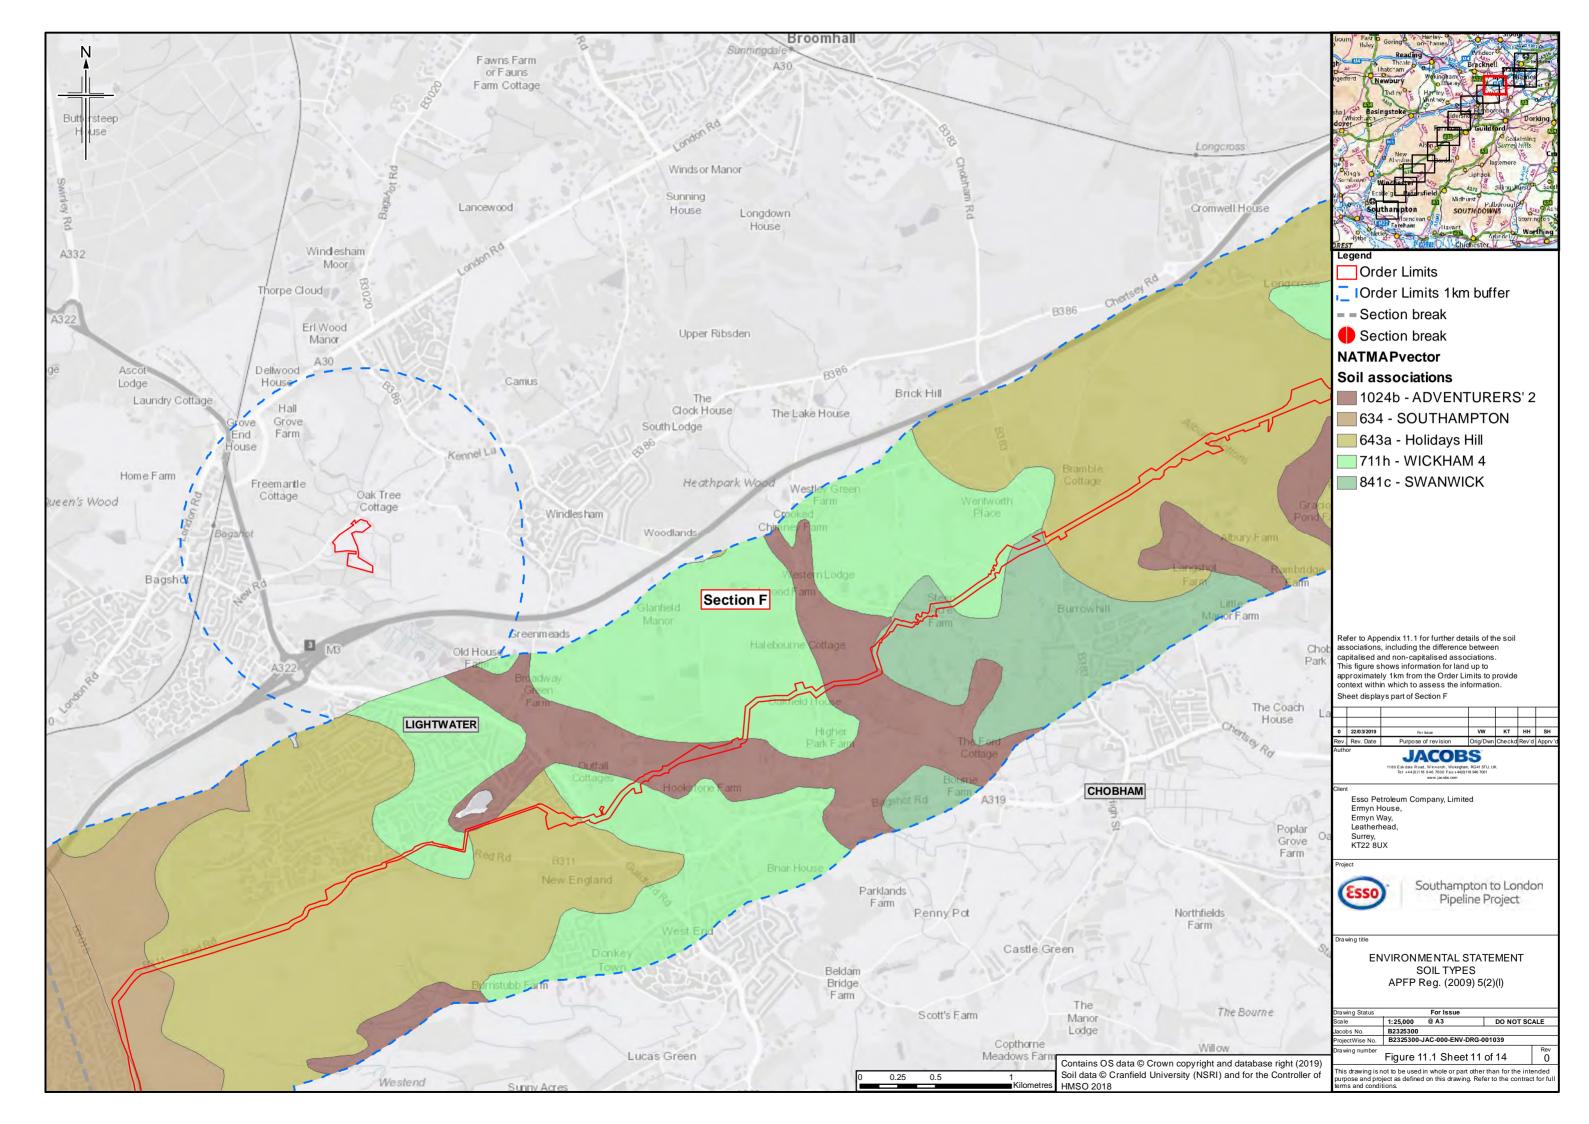

## **Contents**

- Figure 11.1: Soil Types (Key plan and 14 sheets)
- Figure 11.2: Agricultural Land Classification (Key plan and 14 sheets)
- Figure 11.3: Bedrock Geology (Key plan and 14 sheets)
- Figure 11.4: Superficial Geology (Key plan and 14 sheets)
- Figure 11.5: Water Lane Geological Site
- Figure 11.6: Minerals (Key plan and 14 sheets)
- Figure 11.7: Potentially Contaminative Land Uses (Key plan and 14 sheets)
- Figure 11.8: Current Environmental Permits (Landfill and Mining Waste)