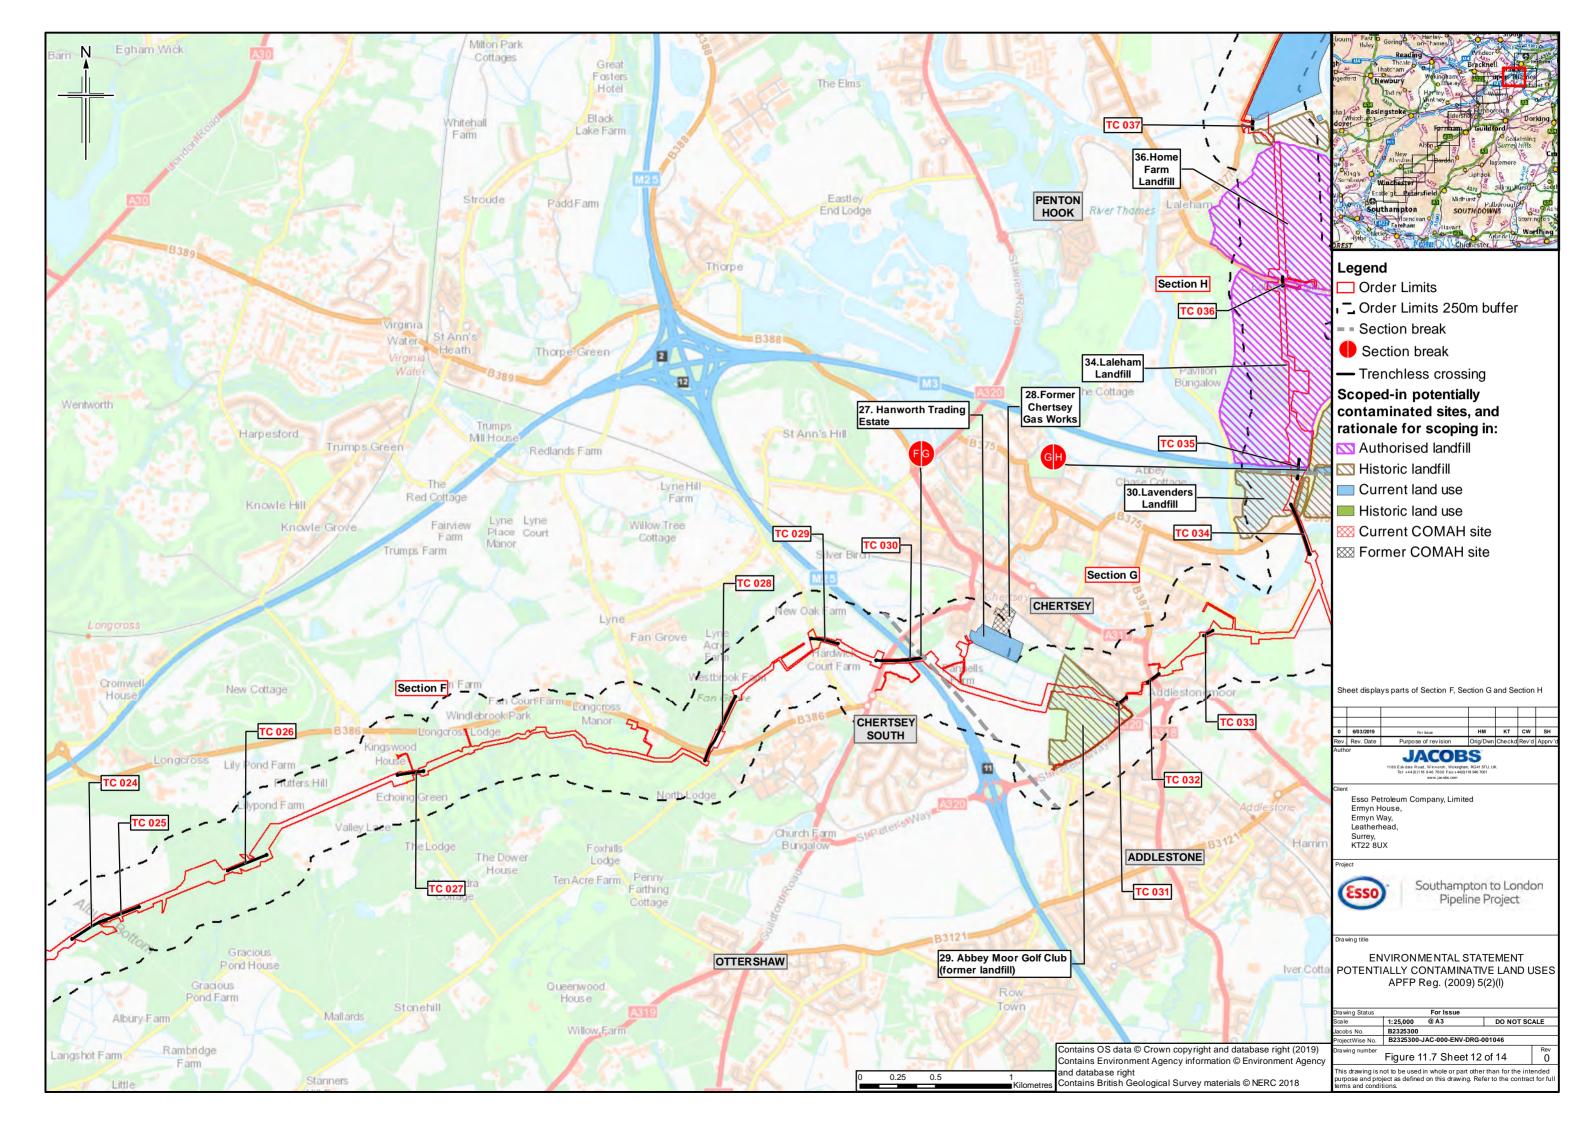

## **Contents**

- Figure 11.1: Soil Types (Key plan and 14 sheets)
- Figure 11.2: Agricultural Land Classification (Key plan and 14 sheets)
- Figure 11.3: Bedrock Geology (Key plan and 14 sheets)
- Figure 11.4: Superficial Geology (Key plan and 14 sheets)
- Figure 11.5: Water Lane Geological Site
- Figure 11.6: Minerals (Key plan and 14 sheets)
- Figure 11.7: Potentially Contaminative Land Uses (Key plan and 14 sheets)
- Figure 11.8: Current Environmental Permits (Landfill and Mining Waste)