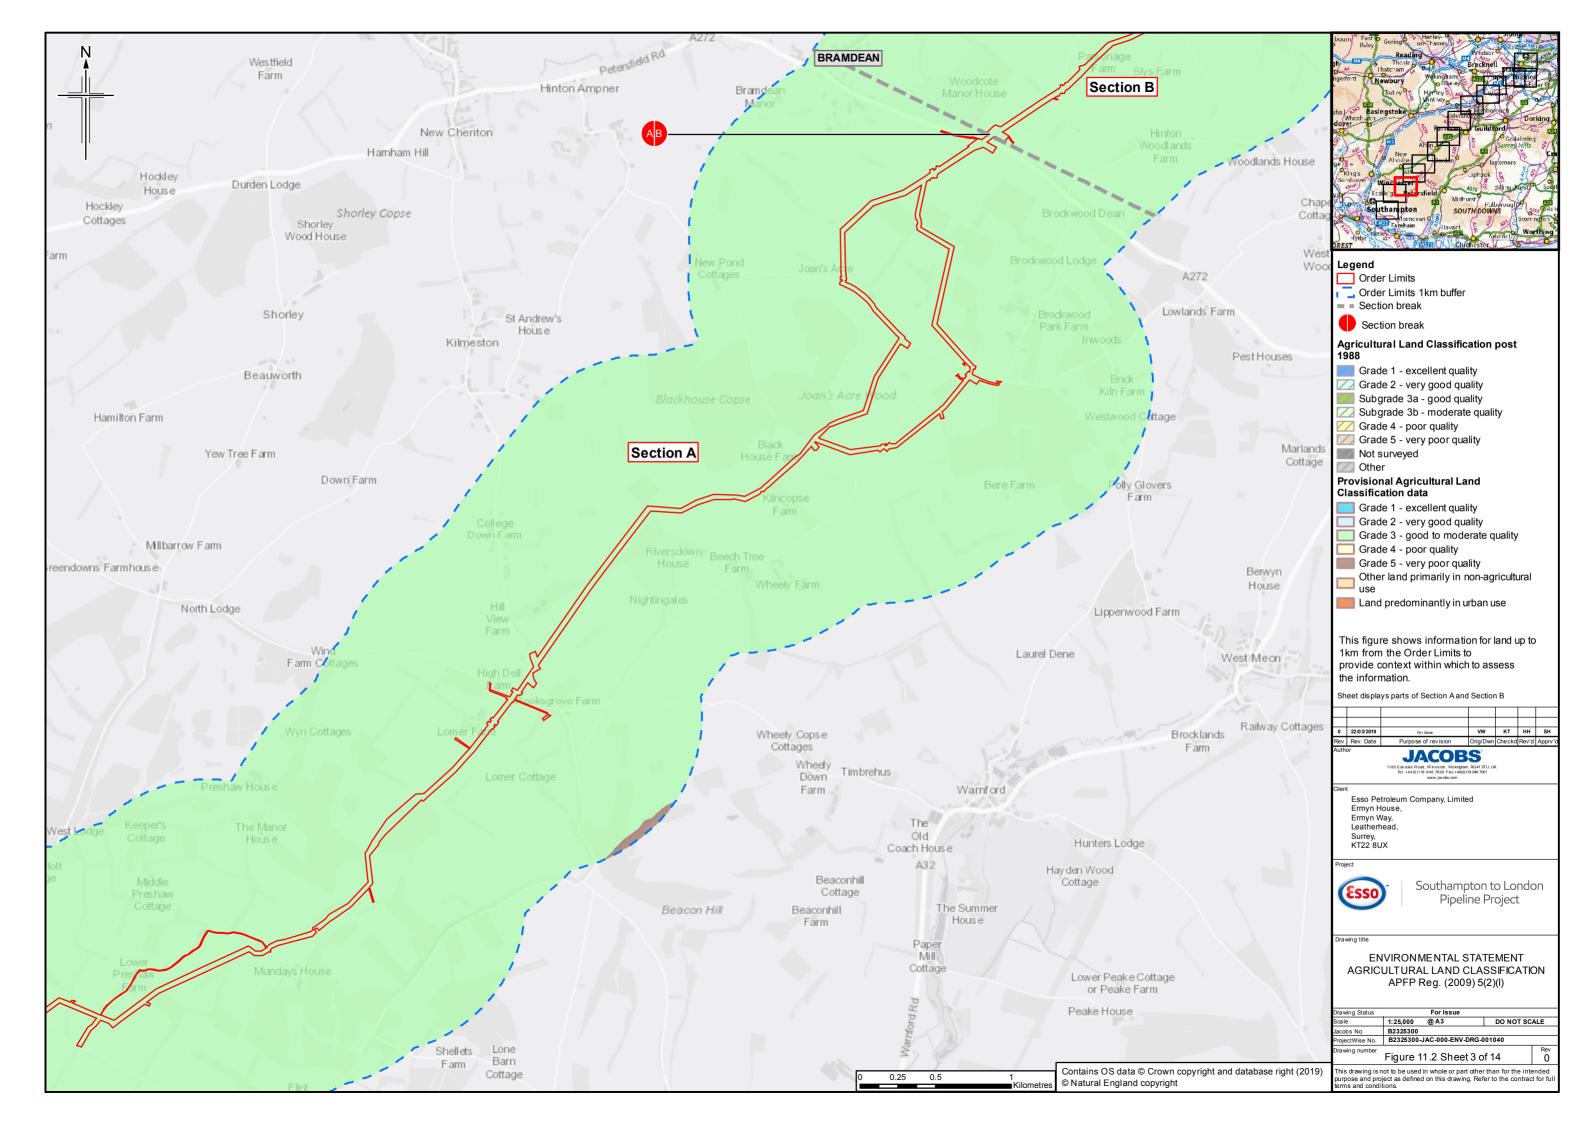

## **Contents**

- Figure 11.1: Soil Types (Key plan and 14 sheets)
- Figure 11.2: Agricultural Land Classification (Key plan and 14 sheets)
- Figure 11.3: Bedrock Geology (Key plan and 14 sheets)
- Figure 11.4: Superficial Geology (Key plan and 14 sheets)
- Figure 11.5: Water Lane Geological Site
- Figure 11.6: Minerals (Key plan and 14 sheets)
- Figure 11.7: Potentially Contaminative Land Uses (Key plan and 14 sheets)
- Figure 11.8: Current Environmental Permits (Landfill and Mining Waste)