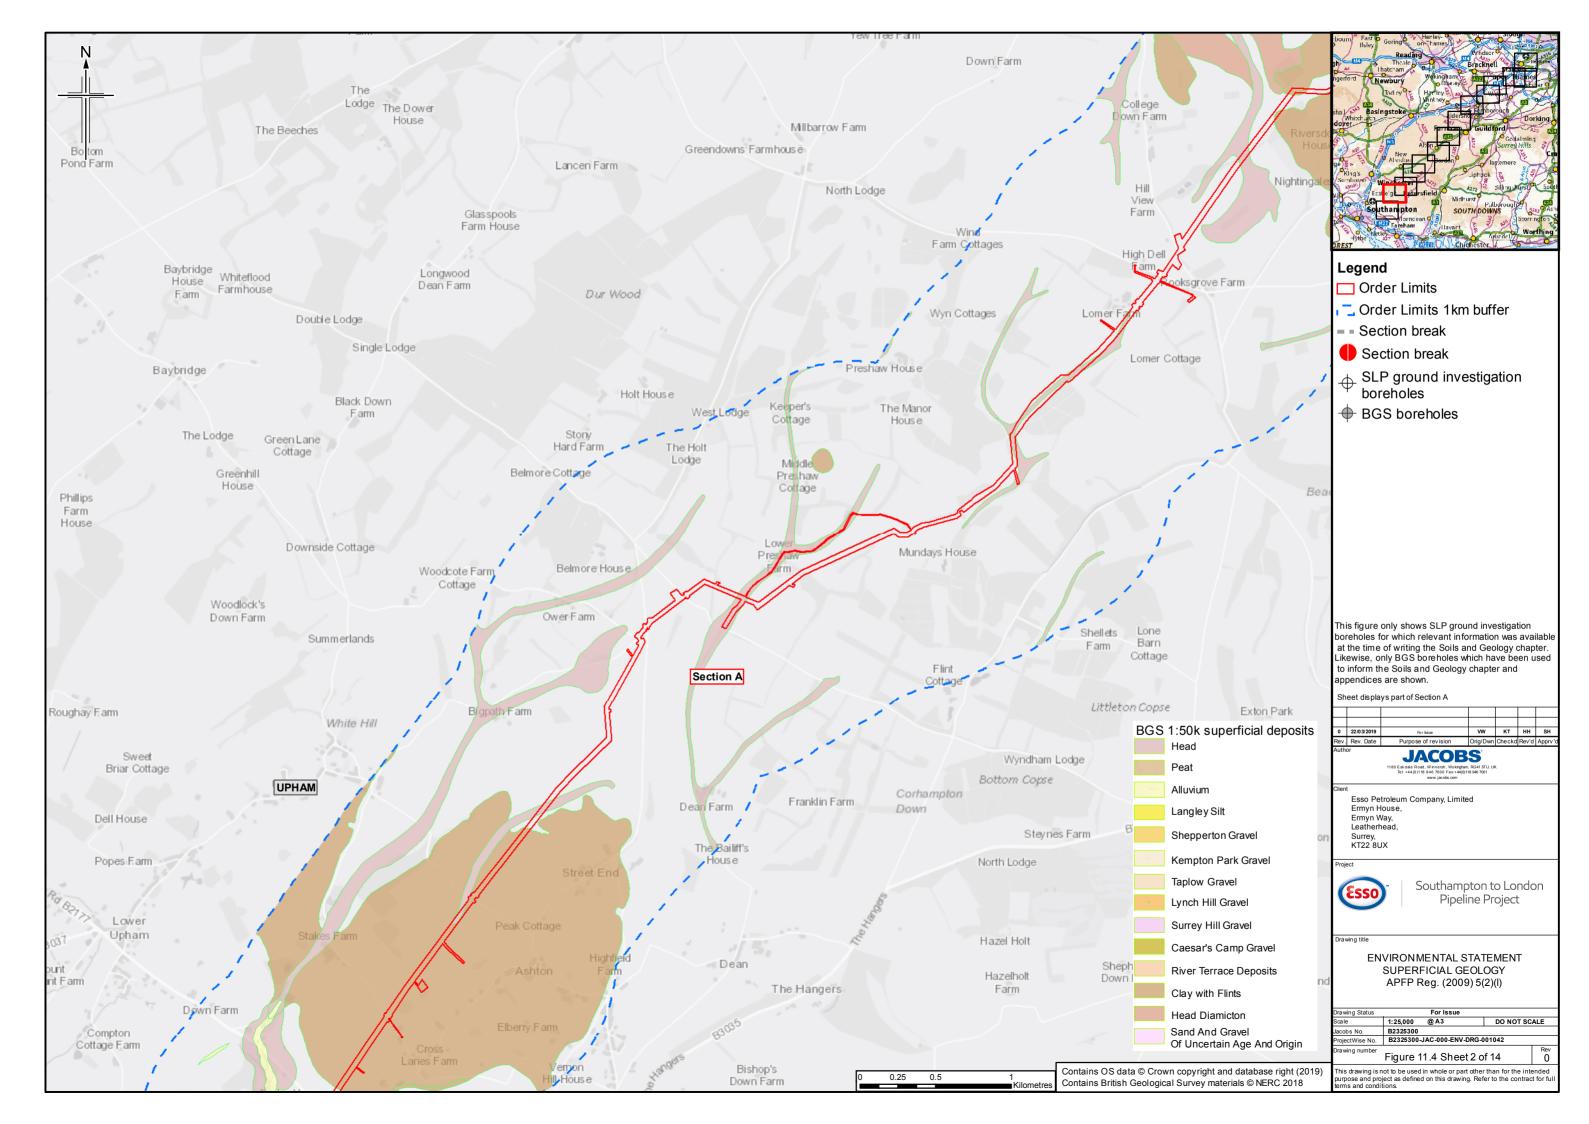

## **Contents**

- Figure 11.1: Soil Types (Key plan and 14 sheets)
- Figure 11.2: Agricultural Land Classification (Key plan and 14 sheets)
- Figure 11.3: Bedrock Geology (Key plan and 14 sheets)
- Figure 11.4: Superficial Geology (Key plan and 14 sheets)
- Figure 11.5: Water Lane Geological Site
- Figure 11.6: Minerals (Key plan and 14 sheets)
- Figure 11.7: Potentially Contaminative Land Uses (Key plan and 14 sheets)
- Figure 11.8: Current Environmental Permits (Landfill and Mining Waste)