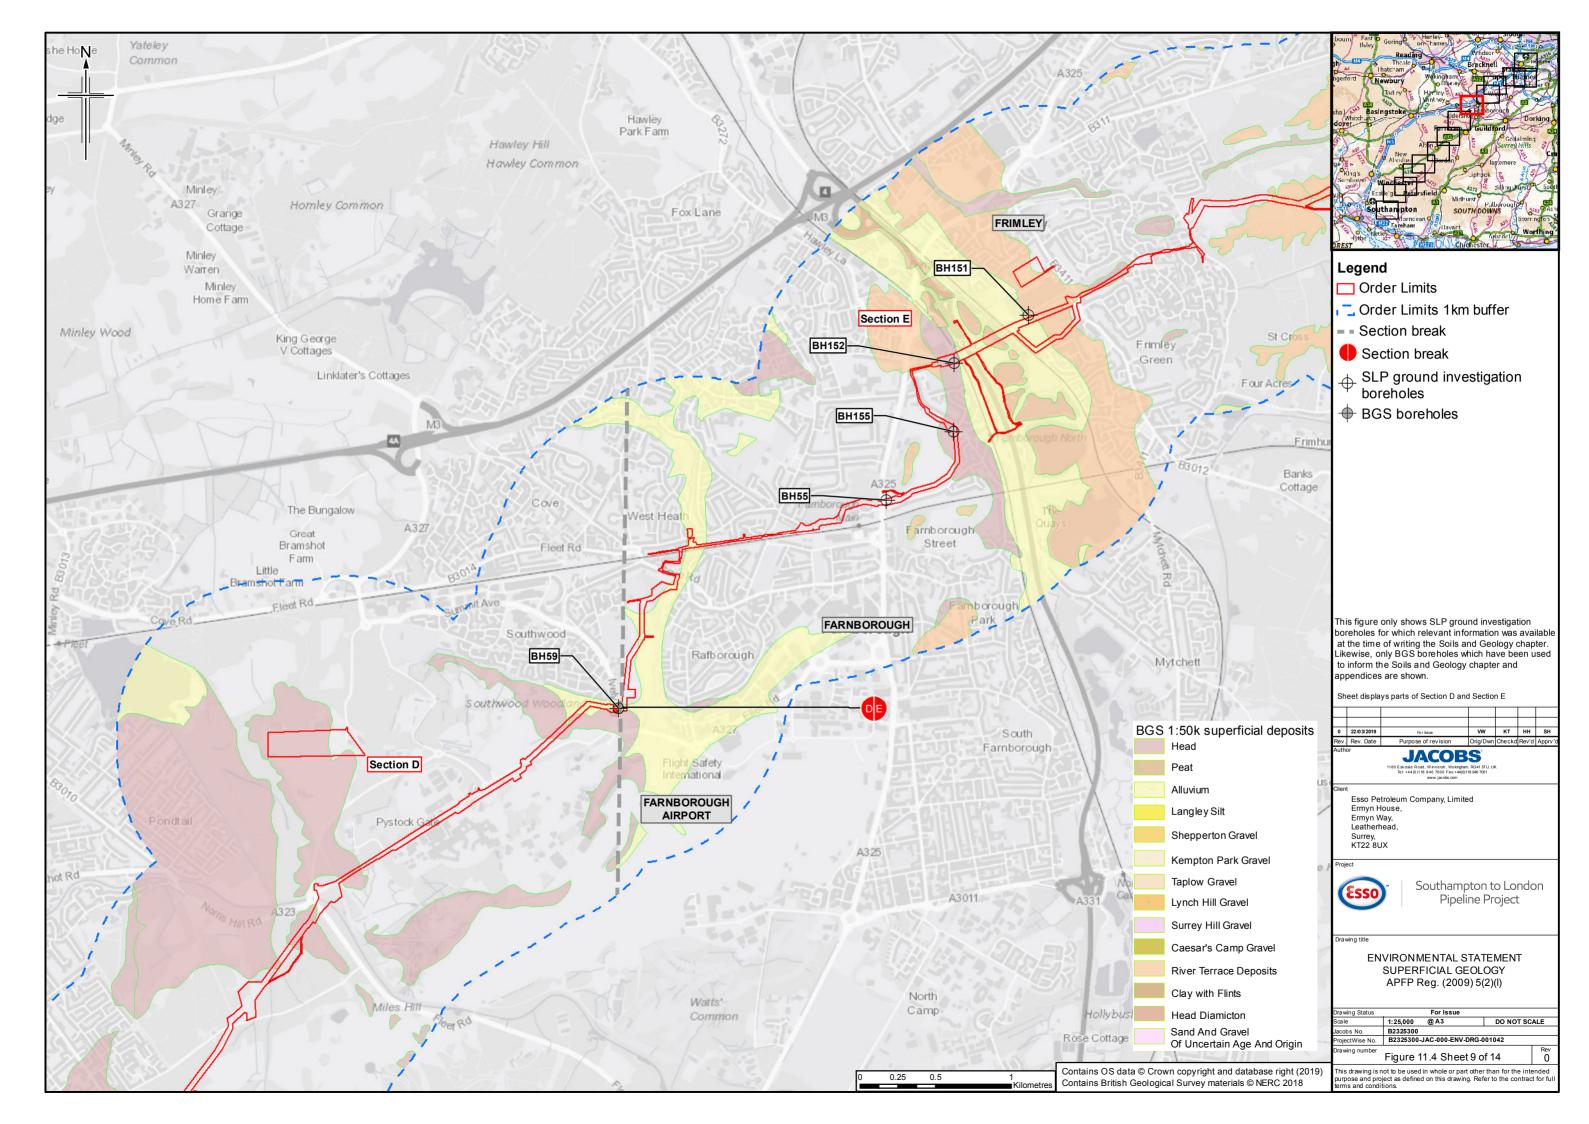

## **Contents**

- Figure 11.1: Soil Types (Key plan and 14 sheets)
- Figure 11.2: Agricultural Land Classification (Key plan and 14 sheets)
- Figure 11.3: Bedrock Geology (Key plan and 14 sheets)
- Figure 11.4: Superficial Geology (Key plan and 14 sheets)
- Figure 11.5: Water Lane Geological Site
- Figure 11.6: Minerals (Key plan and 14 sheets)
- Figure 11.7: Potentially Contaminative Land Uses (Key plan and 14 sheets)
- Figure 11.8: Current Environmental Permits (Landfill and Mining Waste)