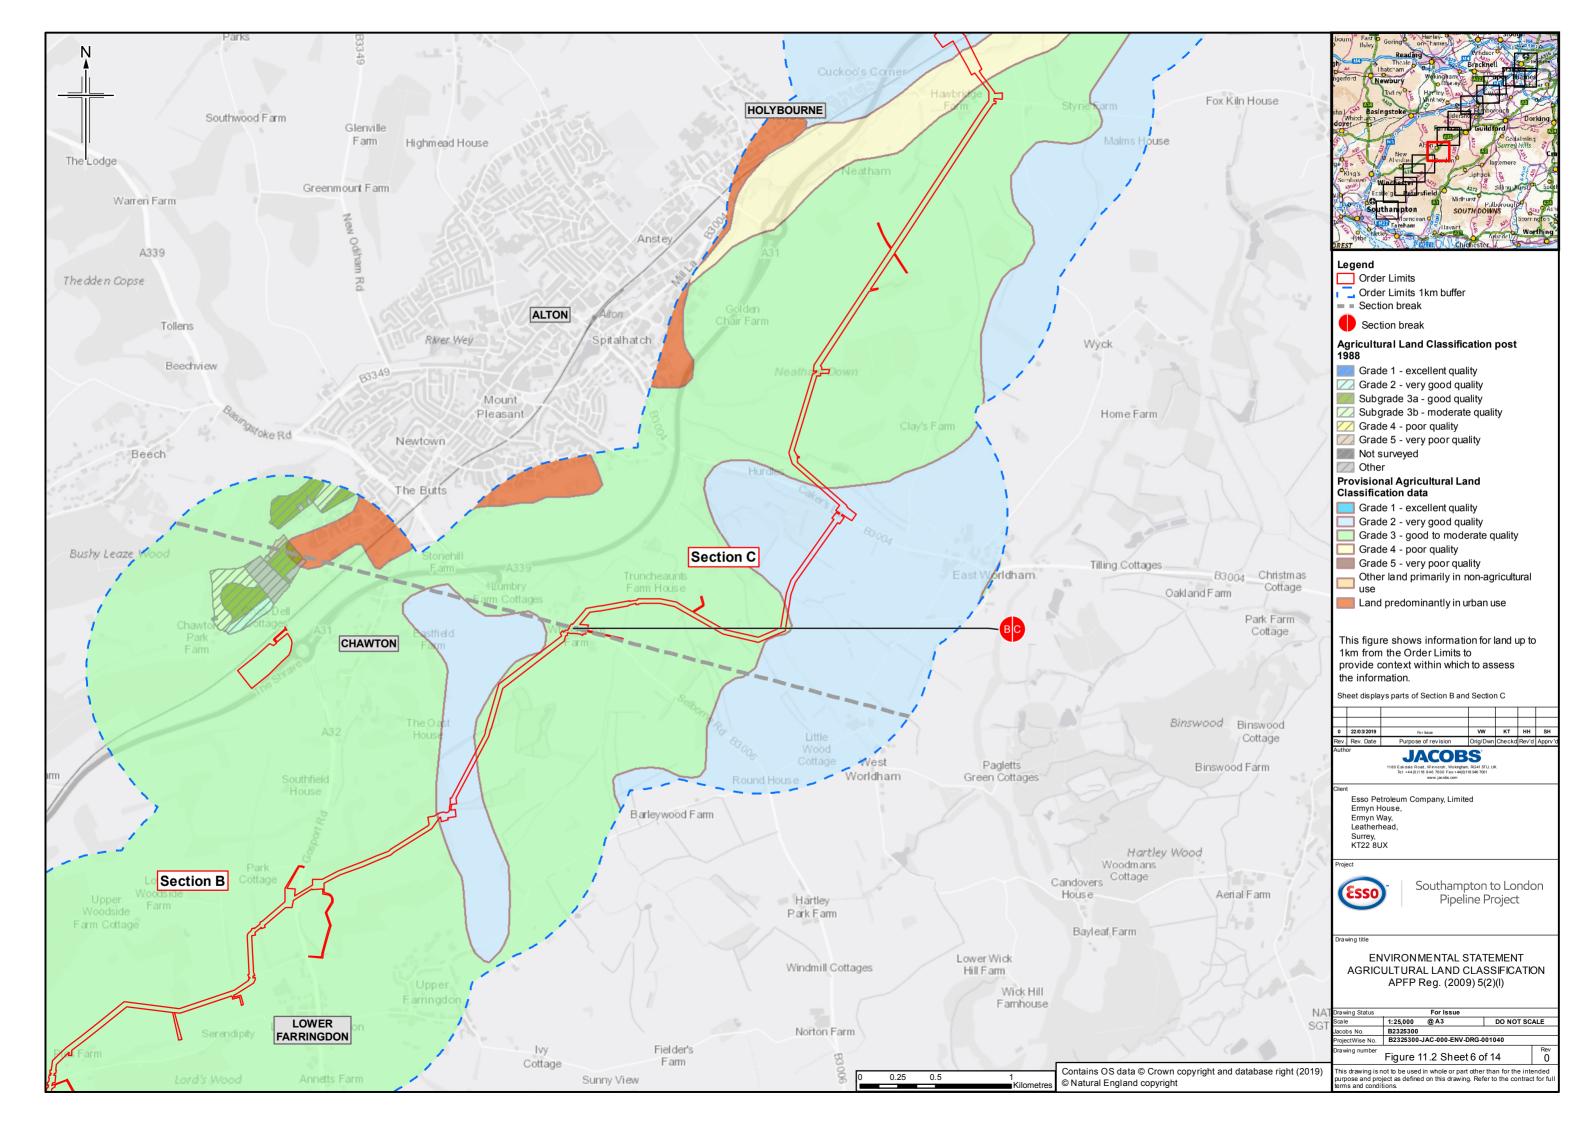

## **Contents**

- Figure 11.1: Soil Types (Key plan and 14 sheets)
- Figure 11.2: Agricultural Land Classification (Key plan and 14 sheets)
- Figure 11.3: Bedrock Geology (Key plan and 14 sheets)
- Figure 11.4: Superficial Geology (Key plan and 14 sheets)
- Figure 11.5: Water Lane Geological Site
- Figure 11.6: Minerals (Key plan and 14 sheets)
- Figure 11.7: Potentially Contaminative Land Uses (Key plan and 14 sheets)
- Figure 11.8: Current Environmental Permits (Landfill and Mining Waste)