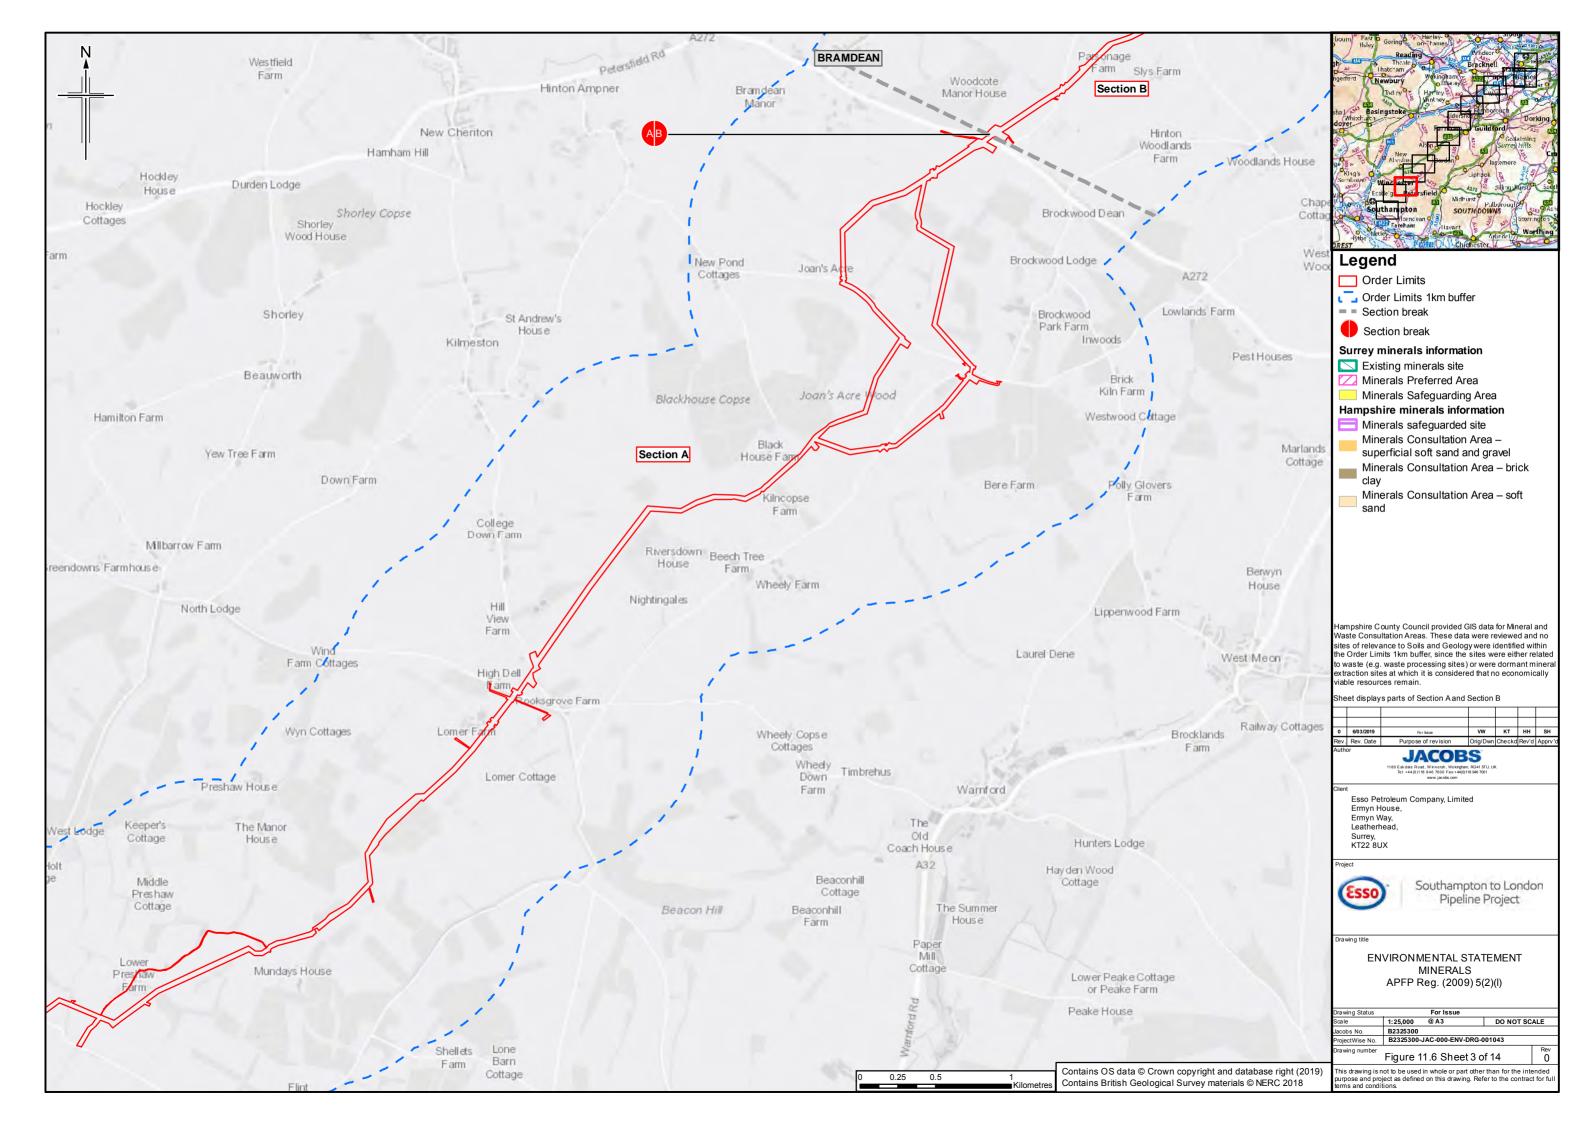

## **Contents**

- Figure 11.1: Soil Types (Key plan and 14 sheets)
- Figure 11.2: Agricultural Land Classification (Key plan and 14 sheets)
- Figure 11.3: Bedrock Geology (Key plan and 14 sheets)
- Figure 11.4: Superficial Geology (Key plan and 14 sheets)
- Figure 11.5: Water Lane Geological Site
- Figure 11.6: Minerals (Key plan and 14 sheets)
- Figure 11.7: Potentially Contaminative Land Uses (Key plan and 14 sheets)
- Figure 11.8: Current Environmental Permits (Landfill and Mining Waste)