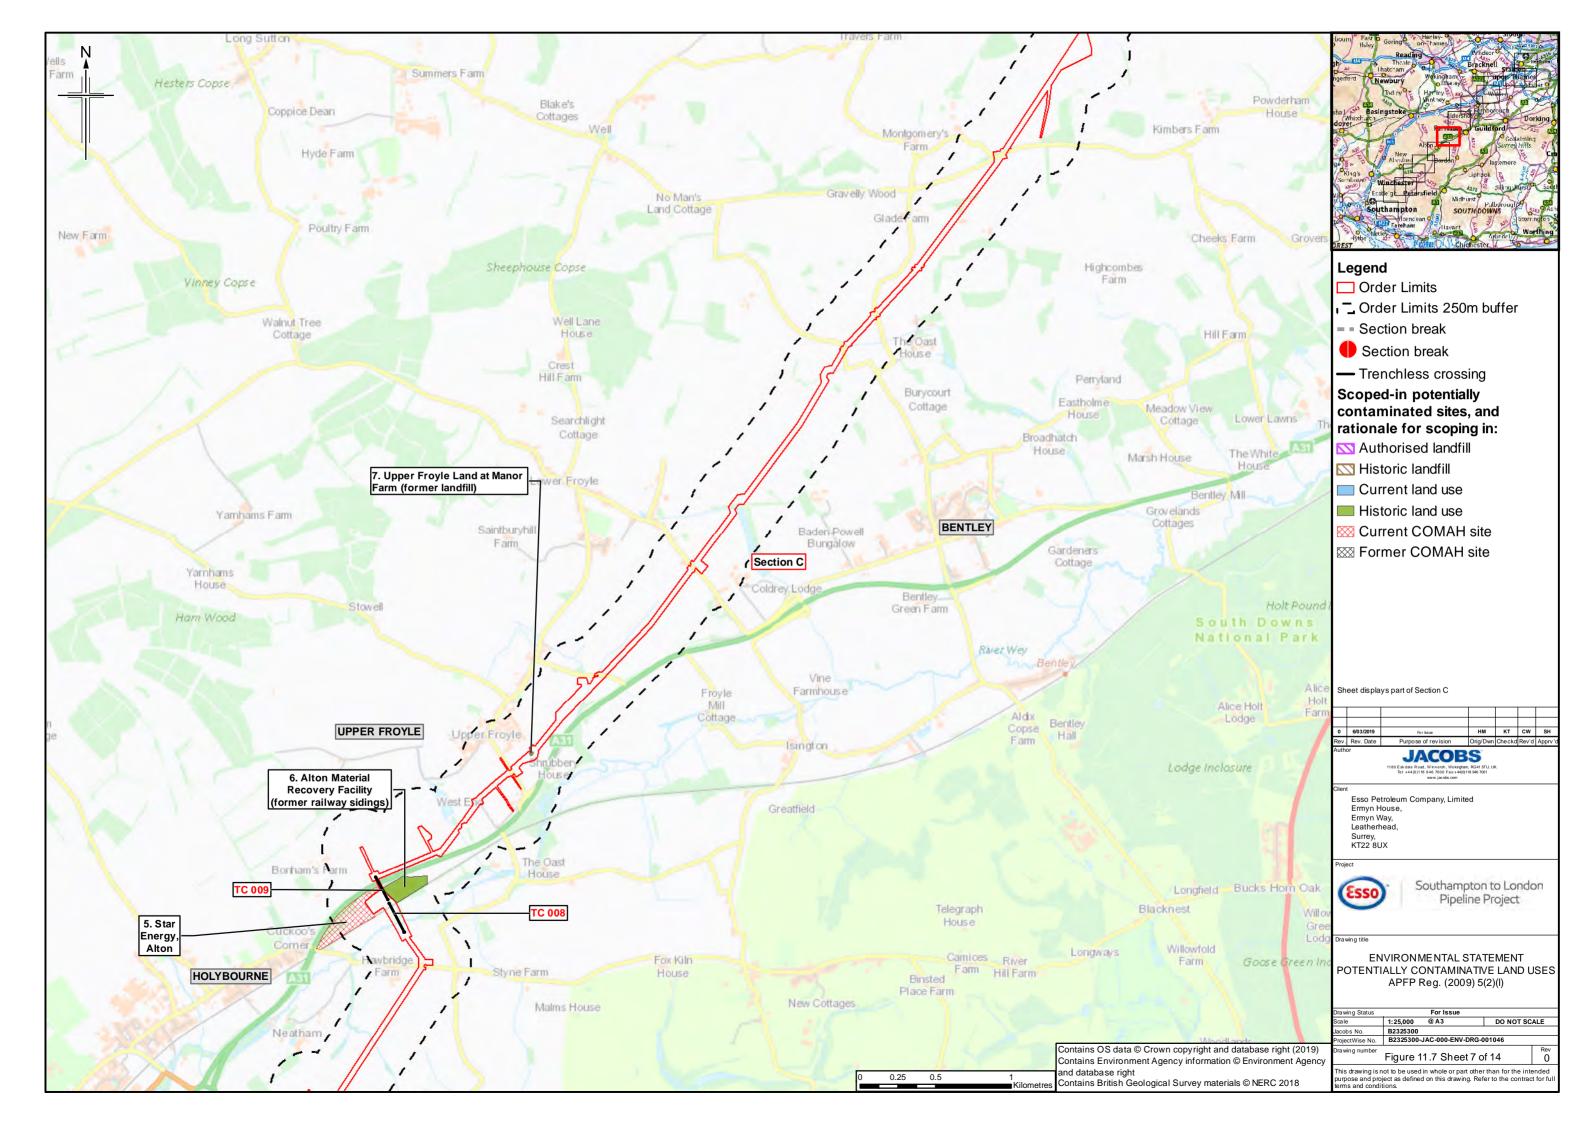

## **Contents**

- Figure 11.1: Soil Types (Key plan and 14 sheets)
- Figure 11.2: Agricultural Land Classification (Key plan and 14 sheets)
- Figure 11.3: Bedrock Geology (Key plan and 14 sheets)
- Figure 11.4: Superficial Geology (Key plan and 14 sheets)
- Figure 11.5: Water Lane Geological Site
- Figure 11.6: Minerals (Key plan and 14 sheets)
- Figure 11.7: Potentially Contaminative Land Uses (Key plan and 14 sheets)
- Figure 11.8: Current Environmental Permits (Landfill and Mining Waste)