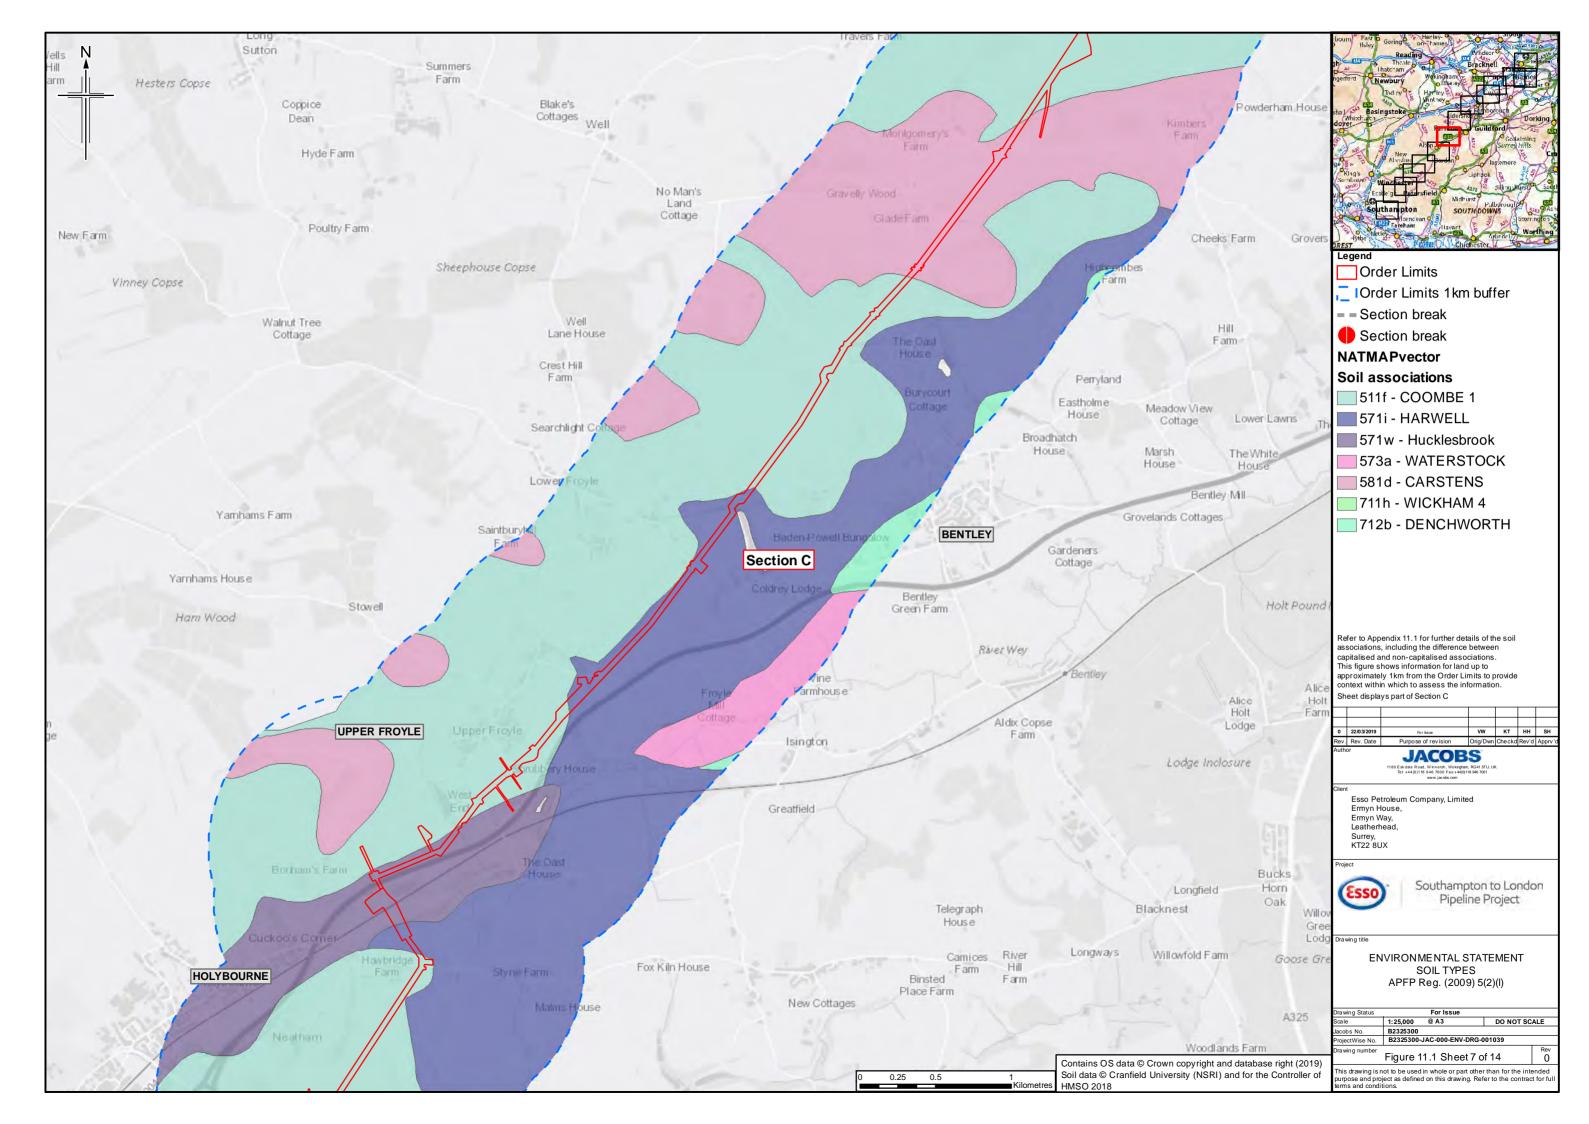

## **Contents**

- Figure 11.1: Soil Types (Key plan and 14 sheets)
- Figure 11.2: Agricultural Land Classification (Key plan and 14 sheets)
- Figure 11.3: Bedrock Geology (Key plan and 14 sheets)
- Figure 11.4: Superficial Geology (Key plan and 14 sheets)
- Figure 11.5: Water Lane Geological Site
- Figure 11.6: Minerals (Key plan and 14 sheets)
- Figure 11.7: Potentially Contaminative Land Uses (Key plan and 14 sheets)
- Figure 11.8: Current Environmental Permits (Landfill and Mining Waste)