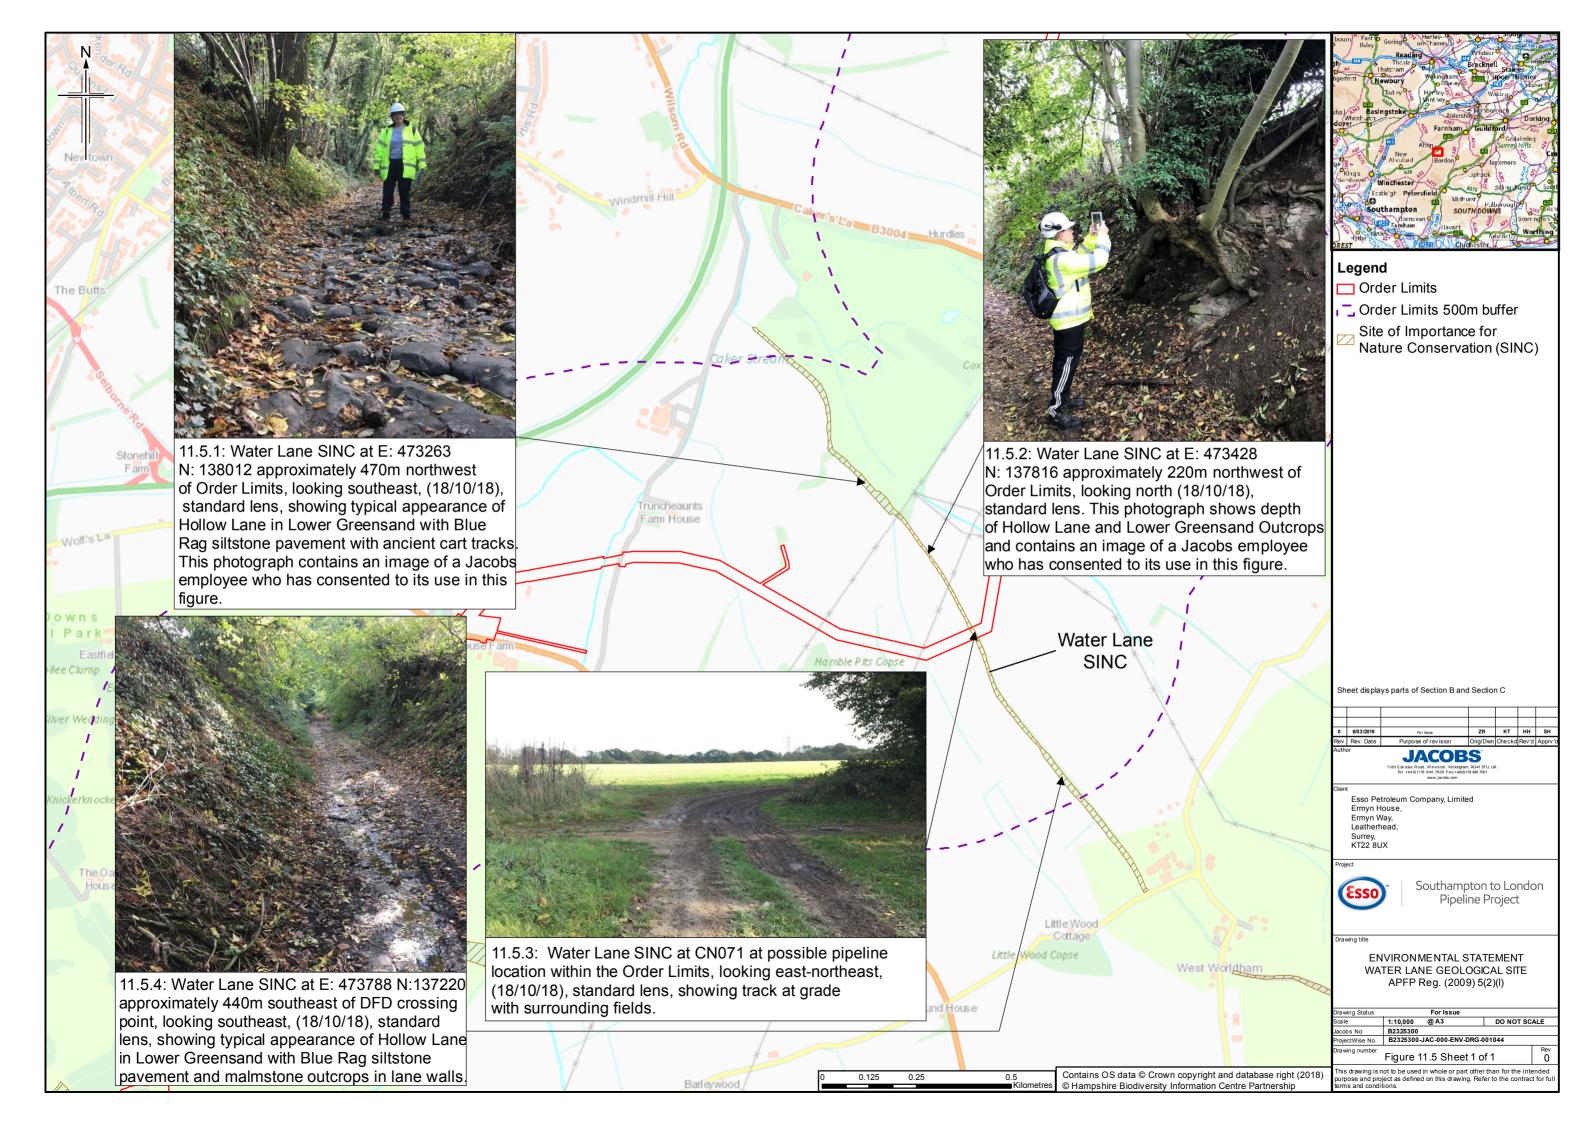

## **Contents**

- Figure 11.1: Soil Types (Key plan and 14 sheets)
- Figure 11.2: Agricultural Land Classification (Key plan and 14 sheets)
- Figure 11.3: Bedrock Geology (Key plan and 14 sheets)
- Figure 11.4: Superficial Geology (Key plan and 14 sheets)
- Figure 11.5: Water Lane Geological Site
- Figure 11.6: Minerals (Key plan and 14 sheets)
- Figure 11.7: Potentially Contaminative Land Uses (Key plan and 14 sheets)
- Figure 11.8: Current Environmental Permits (Landfill and Mining Waste)