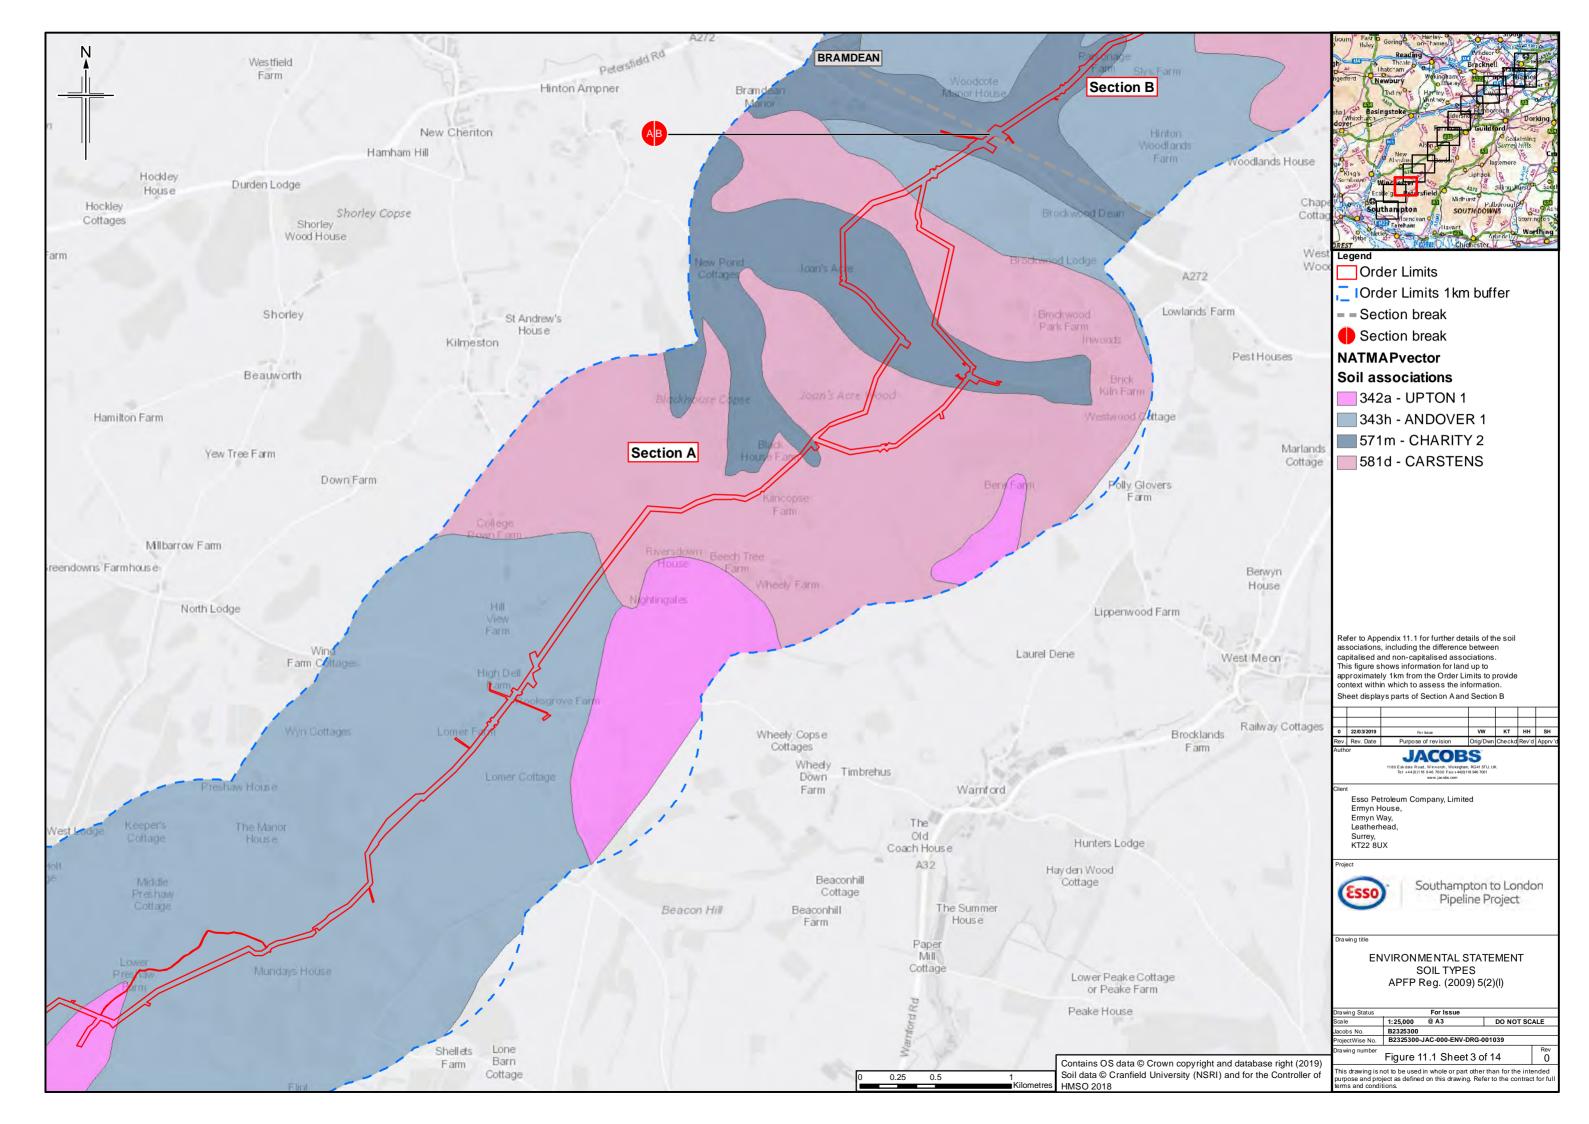

## **Contents**

- Figure 11.1: Soil Types (Key plan and 14 sheets)
- Figure 11.2: Agricultural Land Classification (Key plan and 14 sheets)
- Figure 11.3: Bedrock Geology (Key plan and 14 sheets)
- Figure 11.4: Superficial Geology (Key plan and 14 sheets)
- Figure 11.5: Water Lane Geological Site
- Figure 11.6: Minerals (Key plan and 14 sheets)
- Figure 11.7: Potentially Contaminative Land Uses (Key plan and 14 sheets)
- Figure 11.8: Current Environmental Permits (Landfill and Mining Waste)