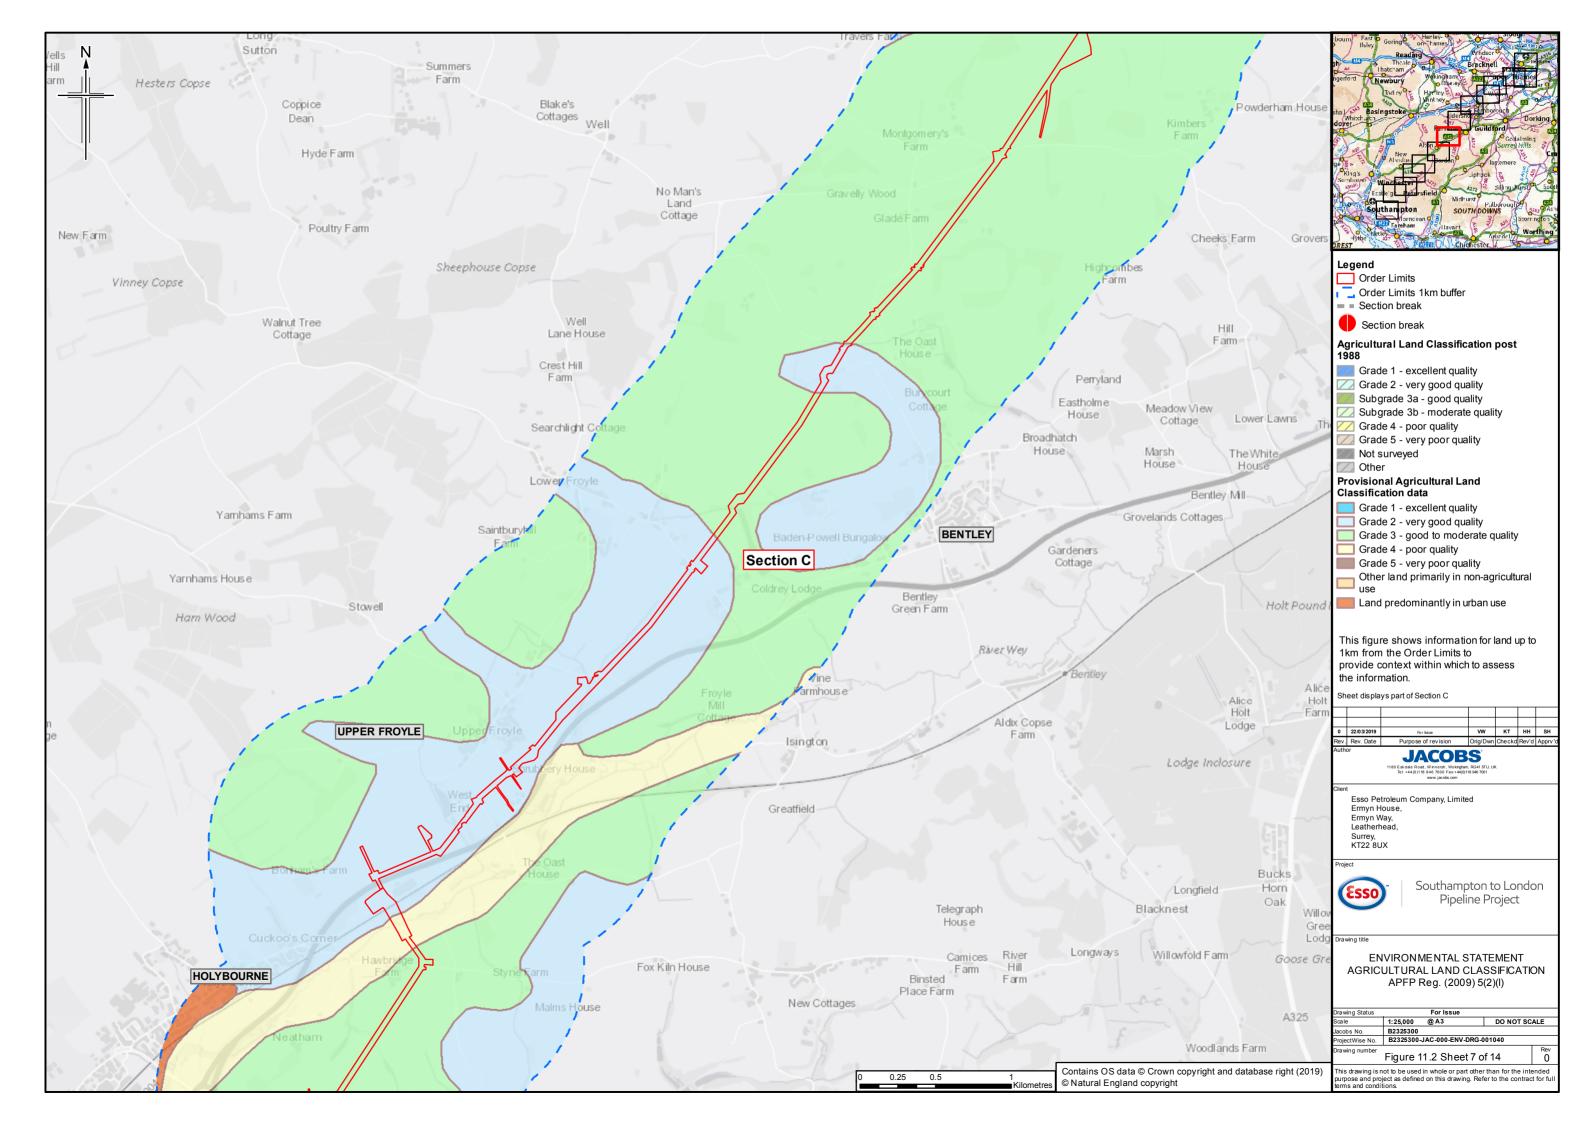

## **Contents**

- Figure 11.1: Soil Types (Key plan and 14 sheets)
- Figure 11.2: Agricultural Land Classification (Key plan and 14 sheets)
- Figure 11.3: Bedrock Geology (Key plan and 14 sheets)
- Figure 11.4: Superficial Geology (Key plan and 14 sheets)
- Figure 11.5: Water Lane Geological Site
- Figure 11.6: Minerals (Key plan and 14 sheets)
- Figure 11.7: Potentially Contaminative Land Uses (Key plan and 14 sheets)
- Figure 11.8: Current Environmental Permits (Landfill and Mining Waste)