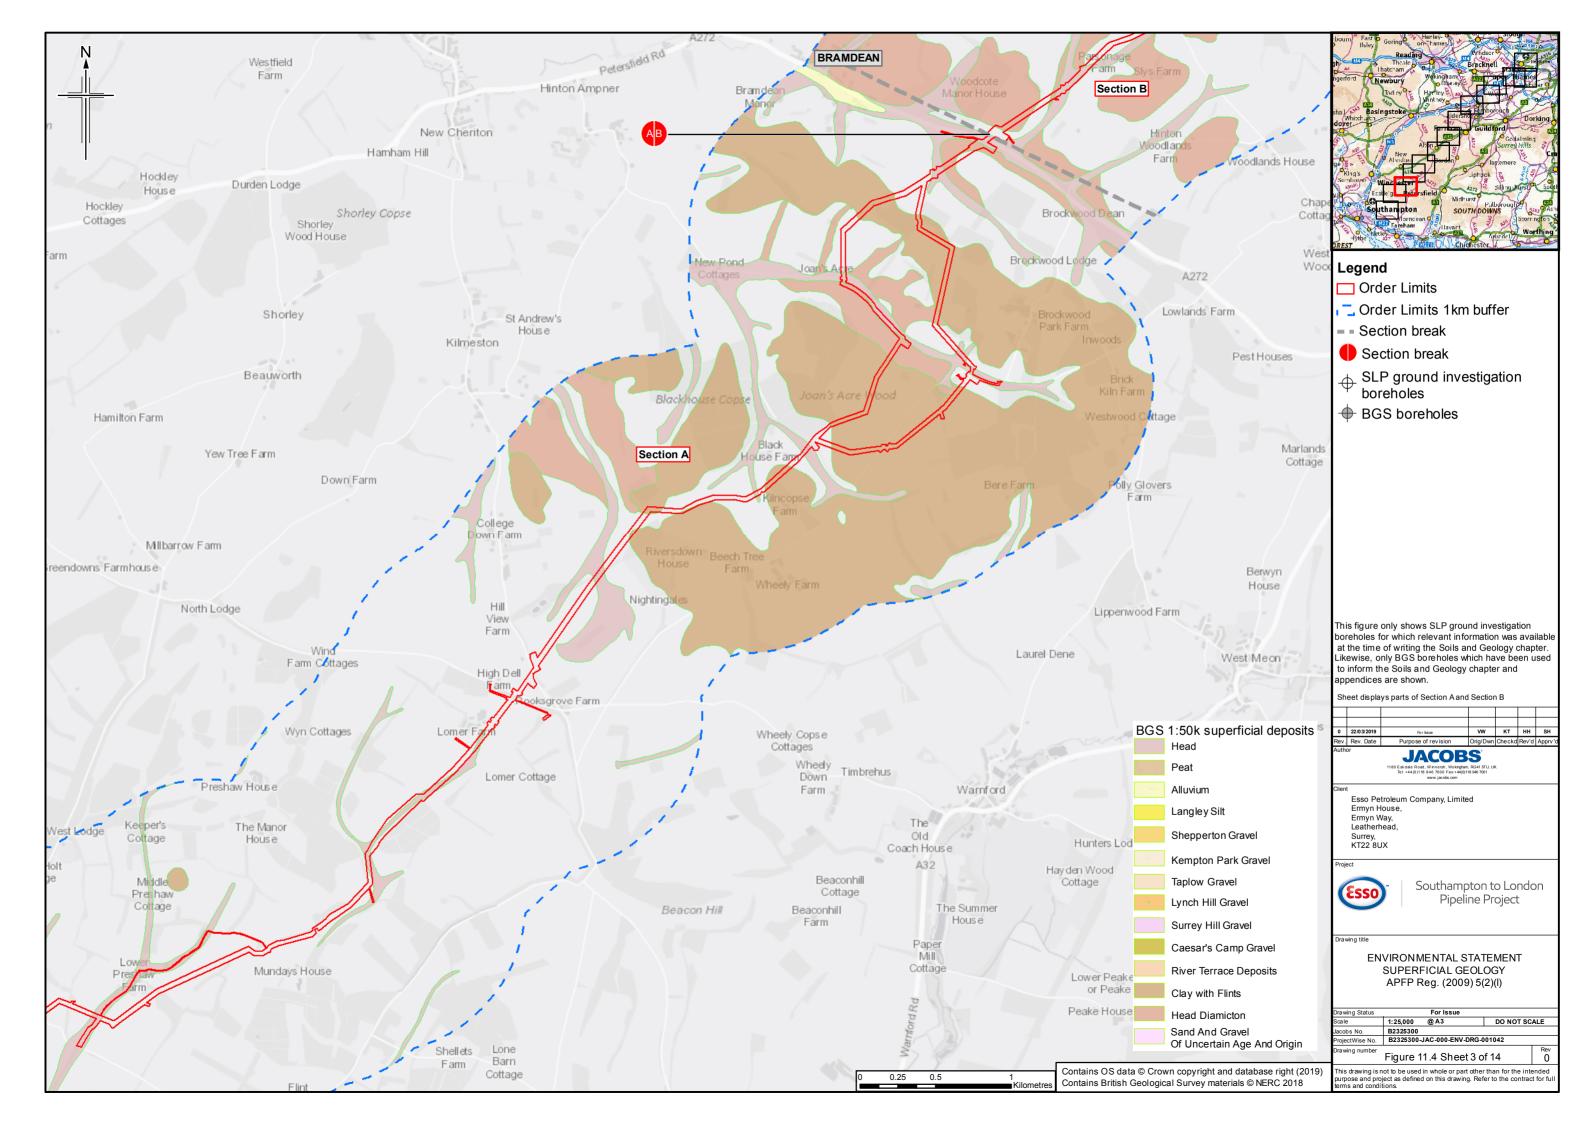

## **Contents**

- Figure 11.1: Soil Types (Key plan and 14 sheets)
- Figure 11.2: Agricultural Land Classification (Key plan and 14 sheets)
- Figure 11.3: Bedrock Geology (Key plan and 14 sheets)
- Figure 11.4: Superficial Geology (Key plan and 14 sheets)
- Figure 11.5: Water Lane Geological Site
- Figure 11.6: Minerals (Key plan and 14 sheets)
- Figure 11.7: Potentially Contaminative Land Uses (Key plan and 14 sheets)
- Figure 11.8: Current Environmental Permits (Landfill and Mining Waste)