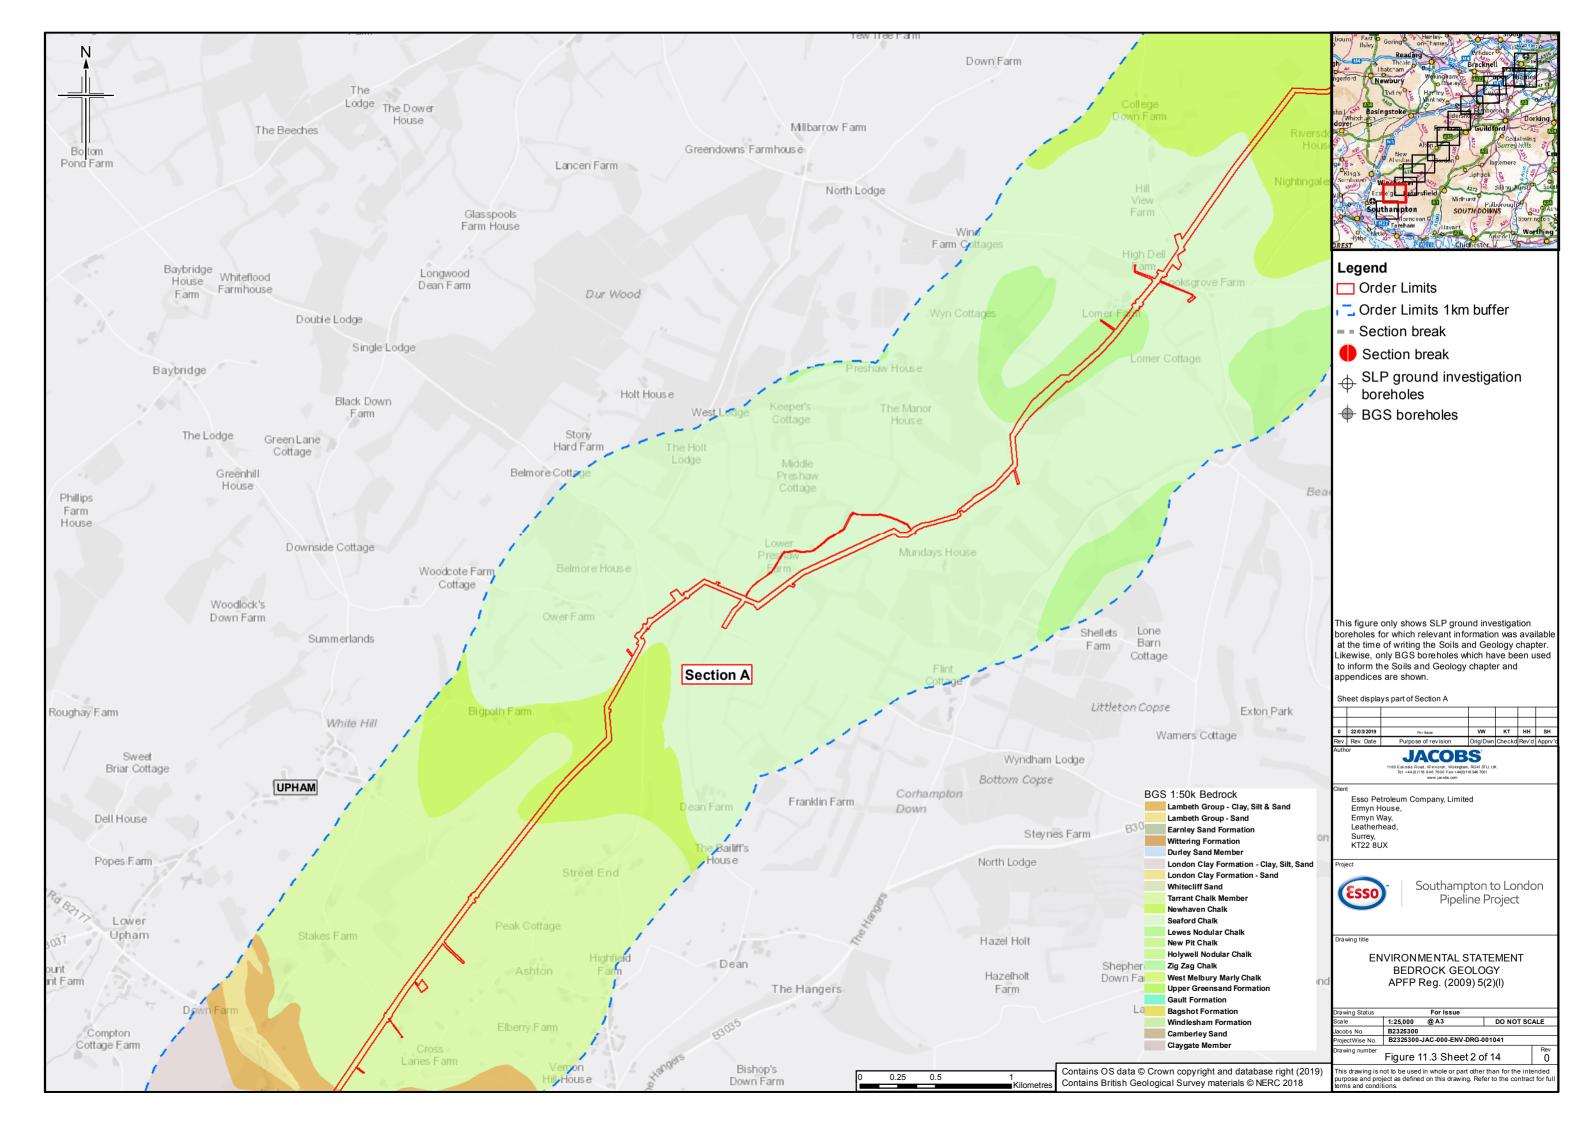

## **Contents**

- Figure 11.1: Soil Types (Key plan and 14 sheets)
- Figure 11.2: Agricultural Land Classification (Key plan and 14 sheets)
- Figure 11.3: Bedrock Geology (Key plan and 14 sheets)
- Figure 11.4: Superficial Geology (Key plan and 14 sheets)
- Figure 11.5: Water Lane Geological Site
- Figure 11.6: Minerals (Key plan and 14 sheets)
- Figure 11.7: Potentially Contaminative Land Uses (Key plan and 14 sheets)
- Figure 11.8: Current Environmental Permits (Landfill and Mining Waste)