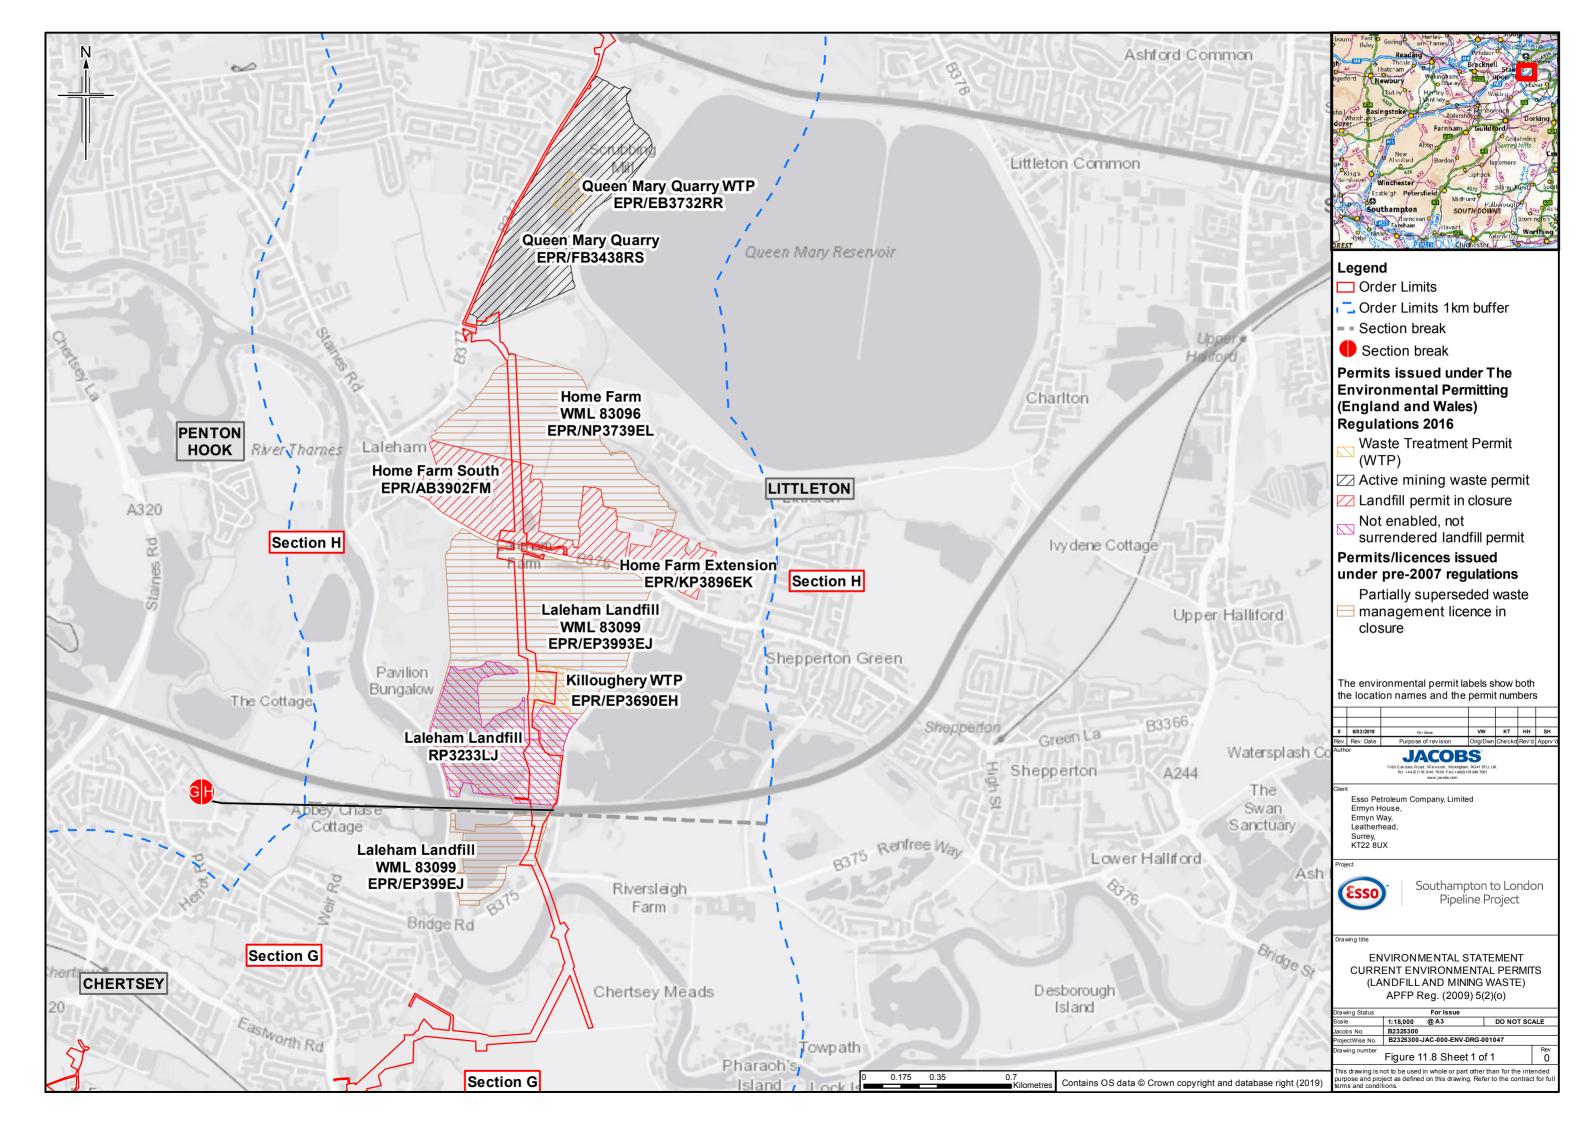

## **Contents**

- Figure 11.1: Soil Types (Key plan and 14 sheets)
- Figure 11.2: Agricultural Land Classification (Key plan and 14 sheets)
- Figure 11.3: Bedrock Geology (Key plan and 14 sheets)
- Figure 11.4: Superficial Geology (Key plan and 14 sheets)
- Figure 11.5: Water Lane Geological Site
- Figure 11.6: Minerals (Key plan and 14 sheets)
- Figure 11.7: Potentially Contaminative Land Uses (Key plan and 14 sheets)
- Figure 11.8: Current Environmental Permits (Landfill and Mining Waste)