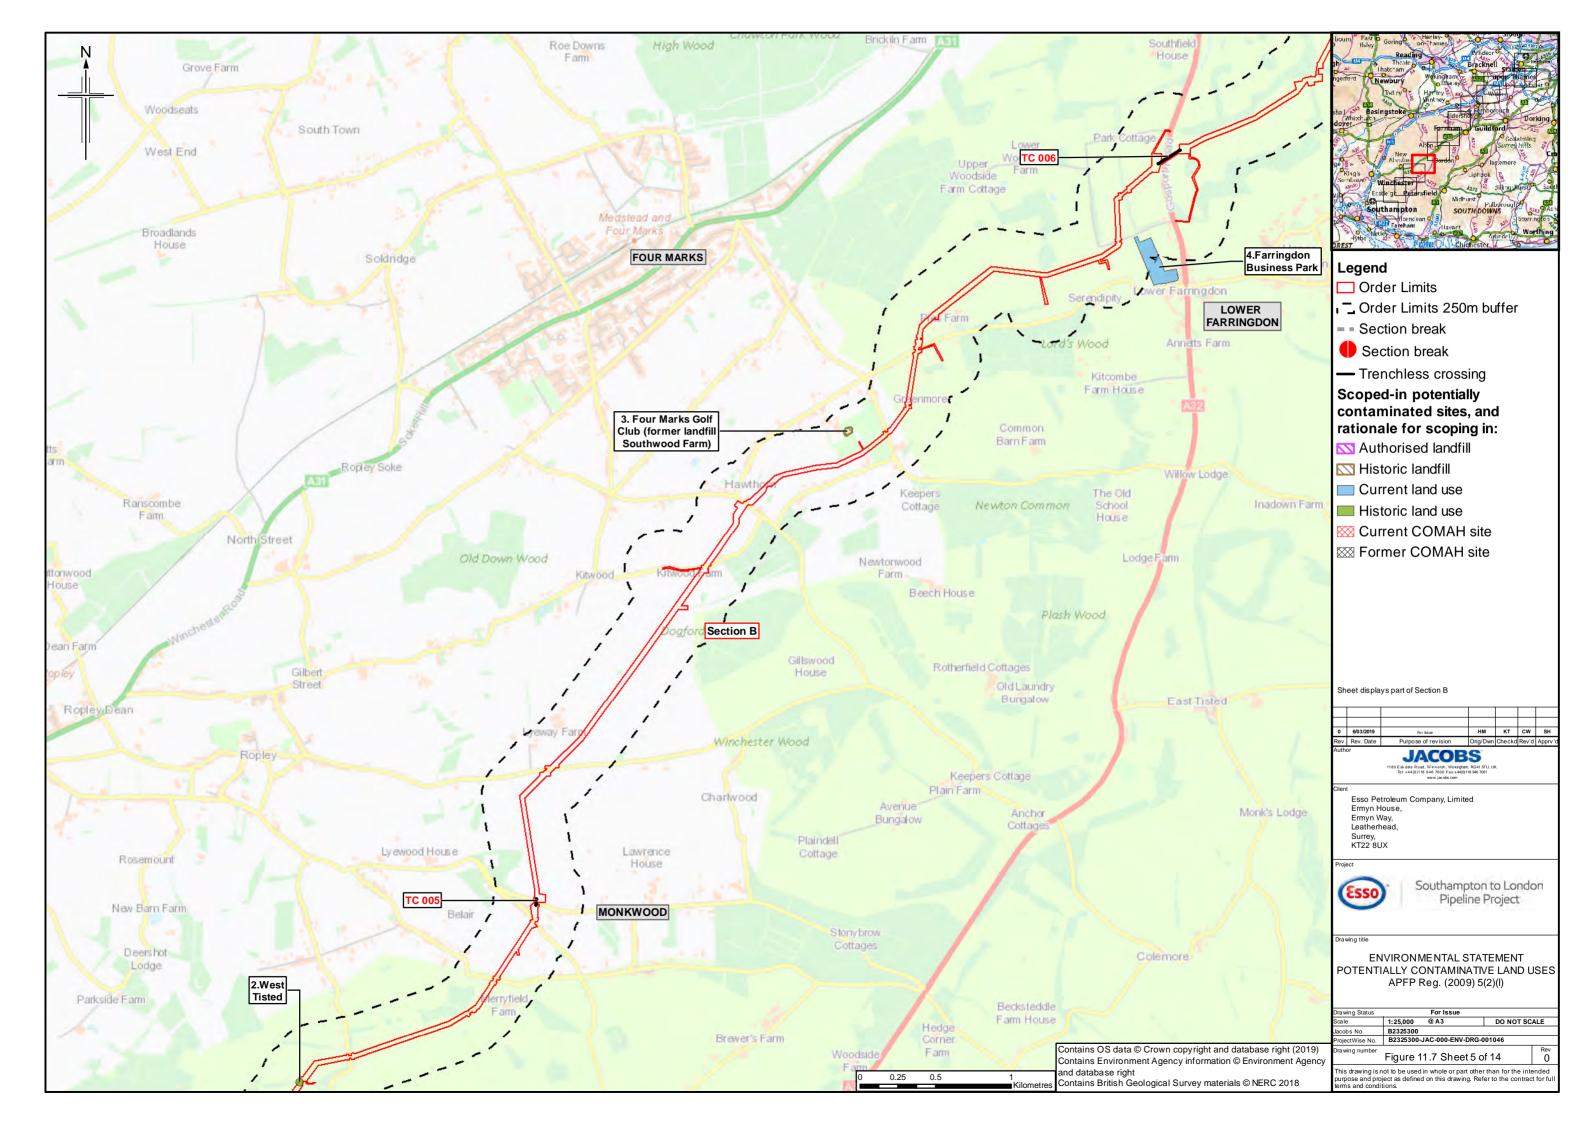

## **Contents**

- Figure 11.1: Soil Types (Key plan and 14 sheets)
- Figure 11.2: Agricultural Land Classification (Key plan and 14 sheets)
- Figure 11.3: Bedrock Geology (Key plan and 14 sheets)
- Figure 11.4: Superficial Geology (Key plan and 14 sheets)
- Figure 11.5: Water Lane Geological Site
- Figure 11.6: Minerals (Key plan and 14 sheets)
- Figure 11.7: Potentially Contaminative Land Uses (Key plan and 14 sheets)
- Figure 11.8: Current Environmental Permits (Landfill and Mining Waste)