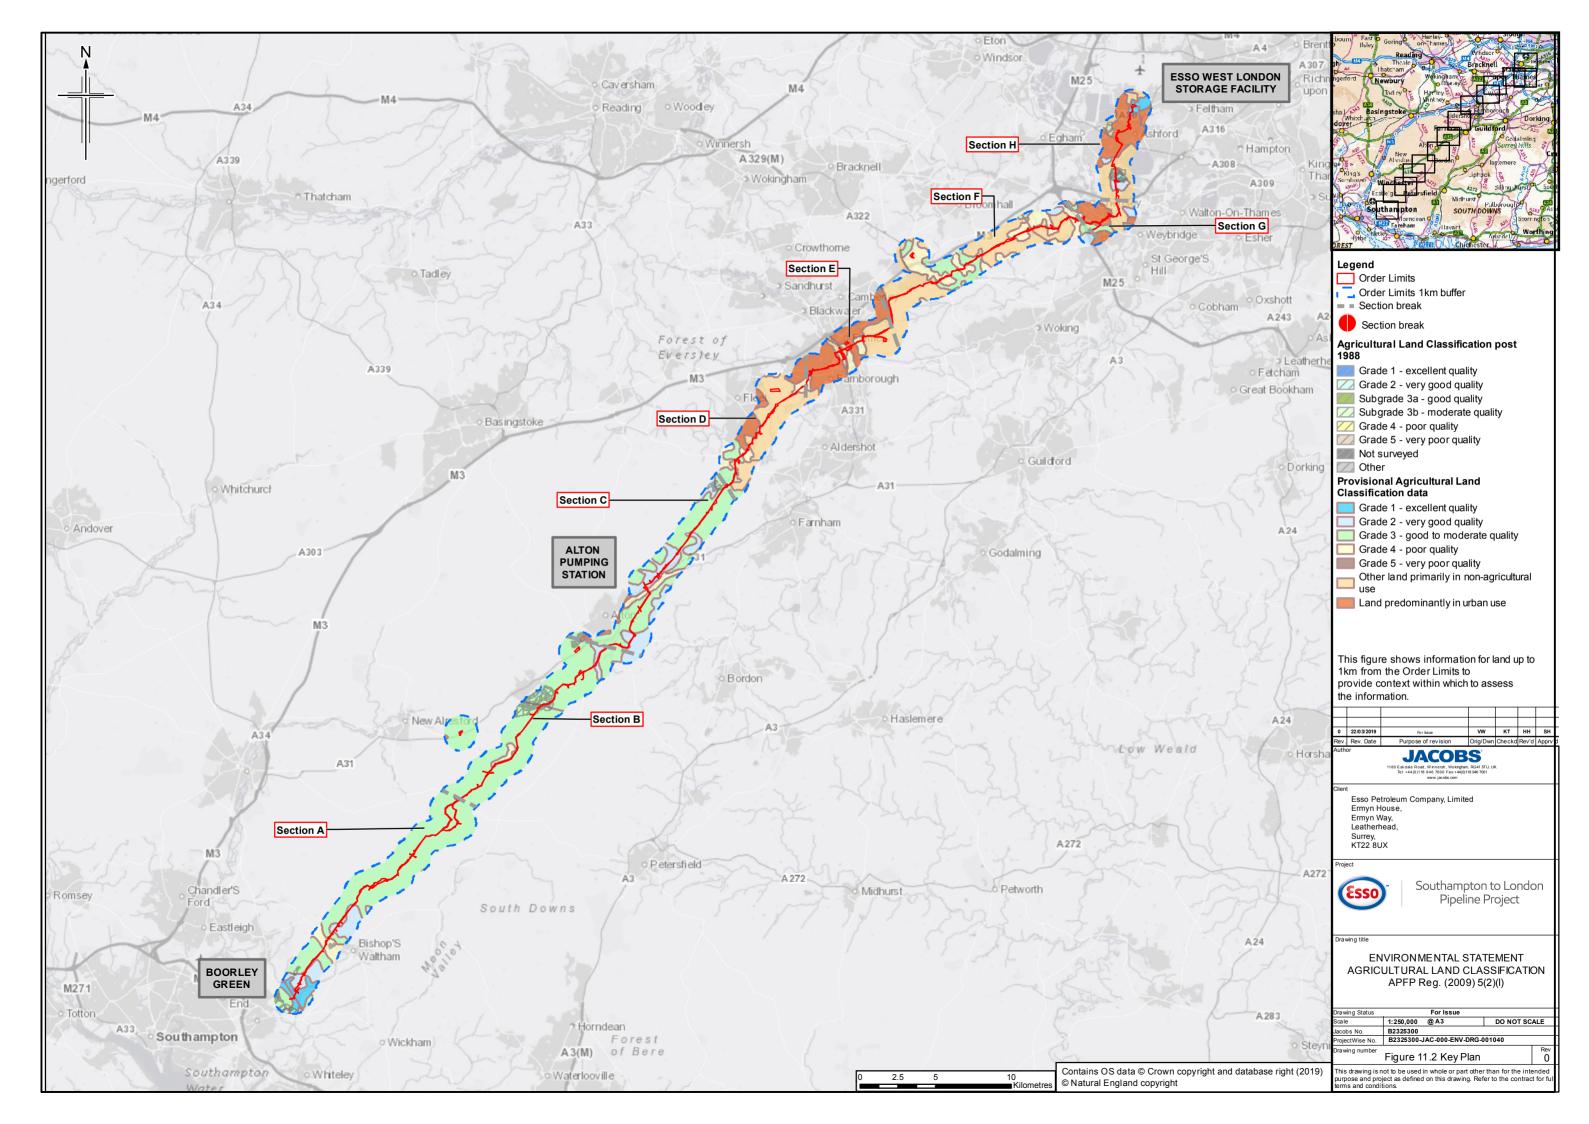

## **Contents**

- Figure 11.1: Soil Types (Key plan and 14 sheets)
- Figure 11.2: Agricultural Land Classification (Key plan and 14 sheets)
- Figure 11.3: Bedrock Geology (Key plan and 14 sheets)
- Figure 11.4: Superficial Geology (Key plan and 14 sheets)
- Figure 11.5: Water Lane Geological Site
- Figure 11.6: Minerals (Key plan and 14 sheets)
- Figure 11.7: Potentially Contaminative Land Uses (Key plan and 14 sheets)
- Figure 11.8: Current Environmental Permits (Landfill and Mining Waste)