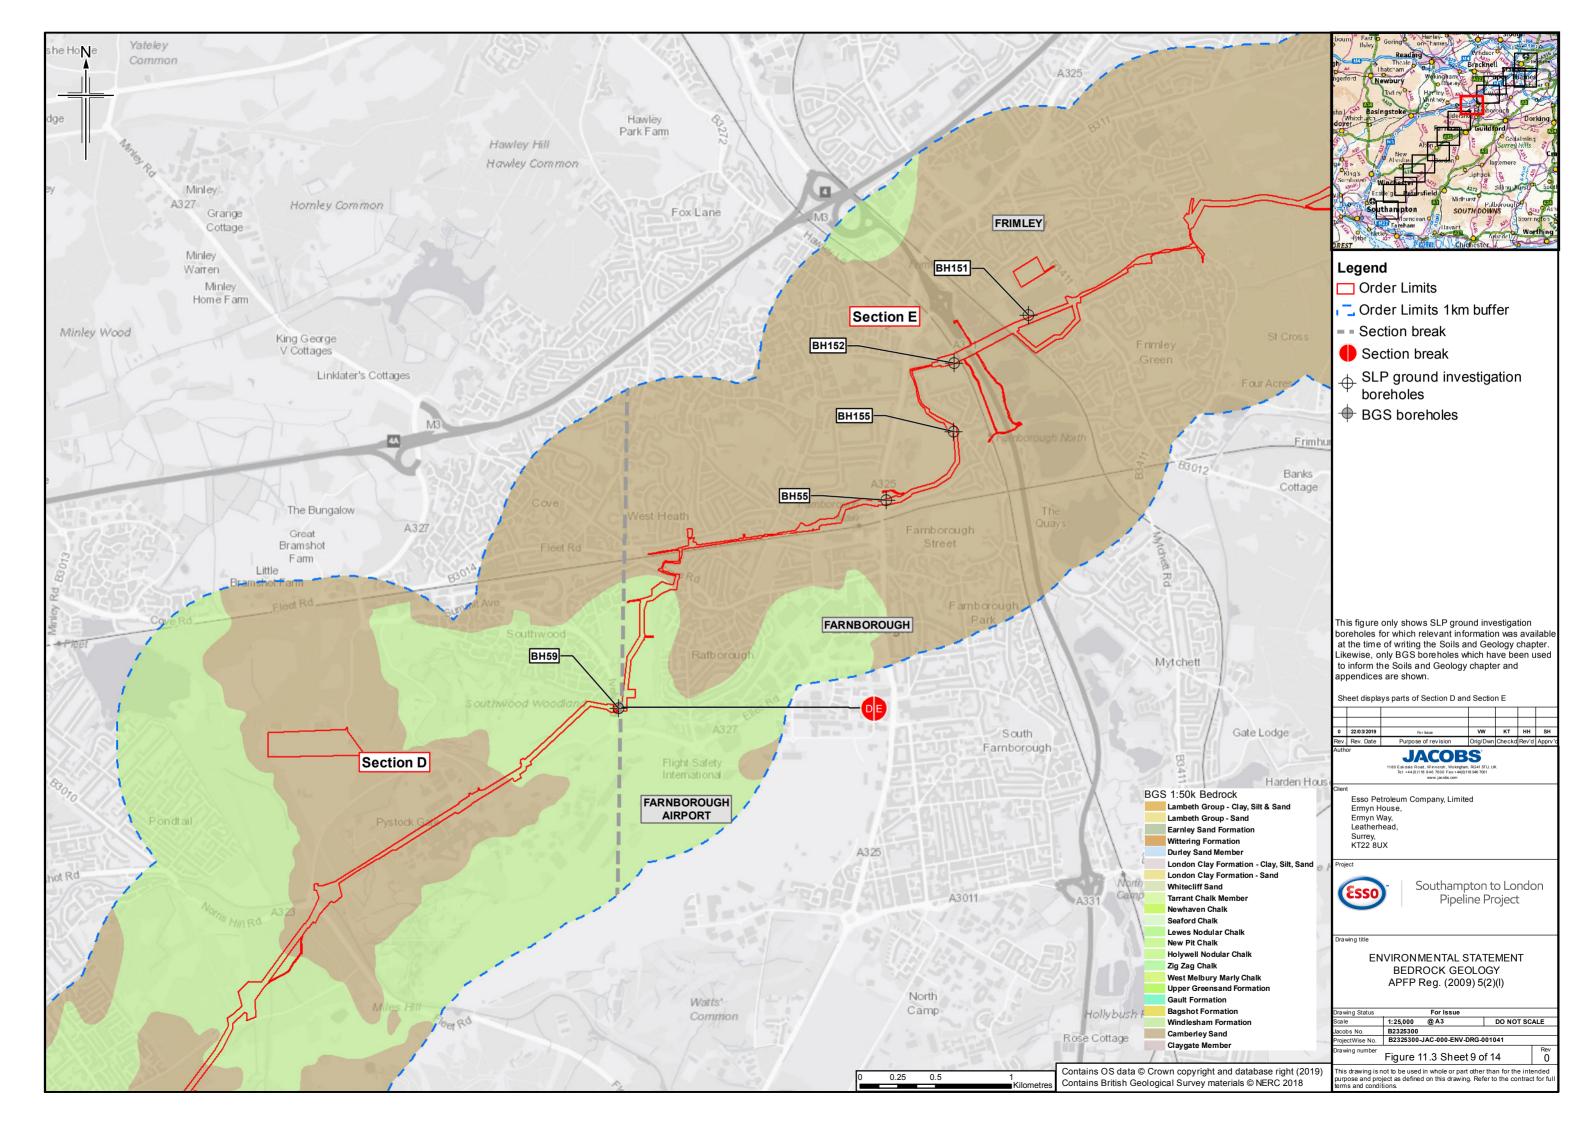

## **Contents**

- Figure 11.1: Soil Types (Key plan and 14 sheets)
- Figure 11.2: Agricultural Land Classification (Key plan and 14 sheets)
- Figure 11.3: Bedrock Geology (Key plan and 14 sheets)
- Figure 11.4: Superficial Geology (Key plan and 14 sheets)
- Figure 11.5: Water Lane Geological Site
- Figure 11.6: Minerals (Key plan and 14 sheets)
- Figure 11.7: Potentially Contaminative Land Uses (Key plan and 14 sheets)
- Figure 11.8: Current Environmental Permits (Landfill and Mining Waste)