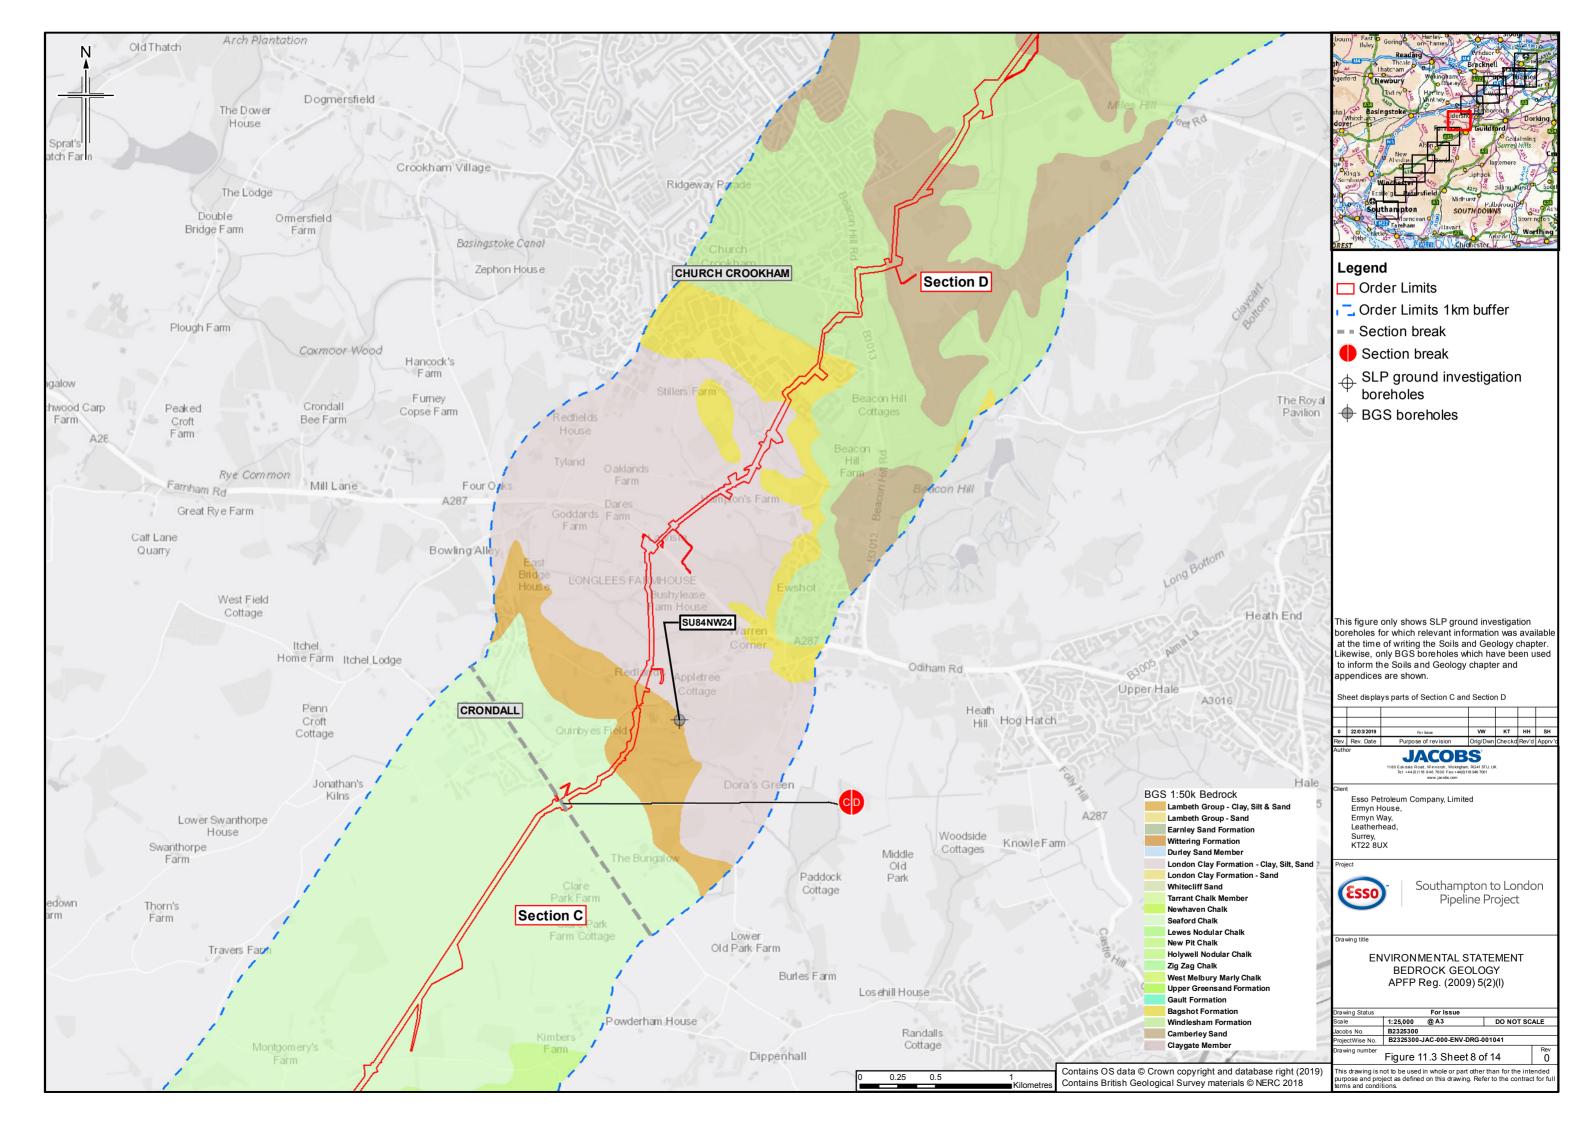

## **Contents**

- Figure 11.1: Soil Types (Key plan and 14 sheets)
- Figure 11.2: Agricultural Land Classification (Key plan and 14 sheets)
- Figure 11.3: Bedrock Geology (Key plan and 14 sheets)
- Figure 11.4: Superficial Geology (Key plan and 14 sheets)
- Figure 11.5: Water Lane Geological Site
- Figure 11.6: Minerals (Key plan and 14 sheets)
- Figure 11.7: Potentially Contaminative Land Uses (Key plan and 14 sheets)
- Figure 11.8: Current Environmental Permits (Landfill and Mining Waste)