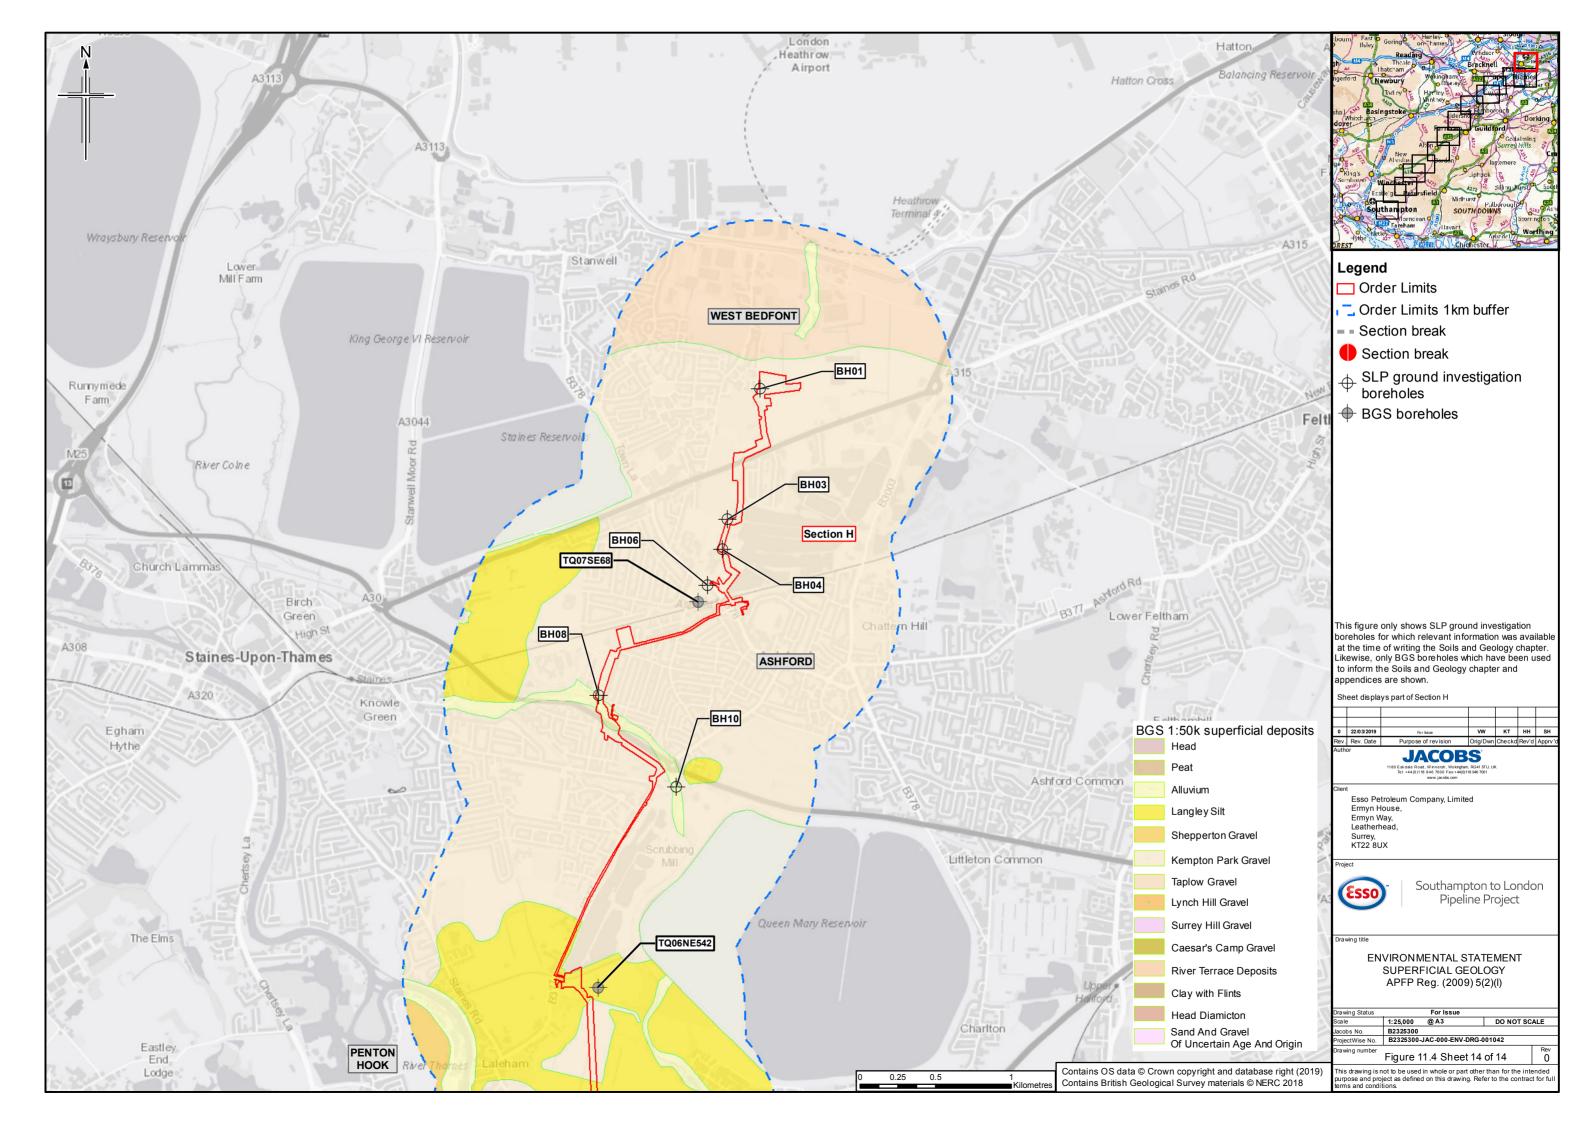

## **Contents**

- Figure 11.1: Soil Types (Key plan and 14 sheets)
- Figure 11.2: Agricultural Land Classification (Key plan and 14 sheets)
- Figure 11.3: Bedrock Geology (Key plan and 14 sheets)
- Figure 11.4: Superficial Geology (Key plan and 14 sheets)
- Figure 11.5: Water Lane Geological Site
- Figure 11.6: Minerals (Key plan and 14 sheets)
- Figure 11.7: Potentially Contaminative Land Uses (Key plan and 14 sheets)
- Figure 11.8: Current Environmental Permits (Landfill and Mining Waste)