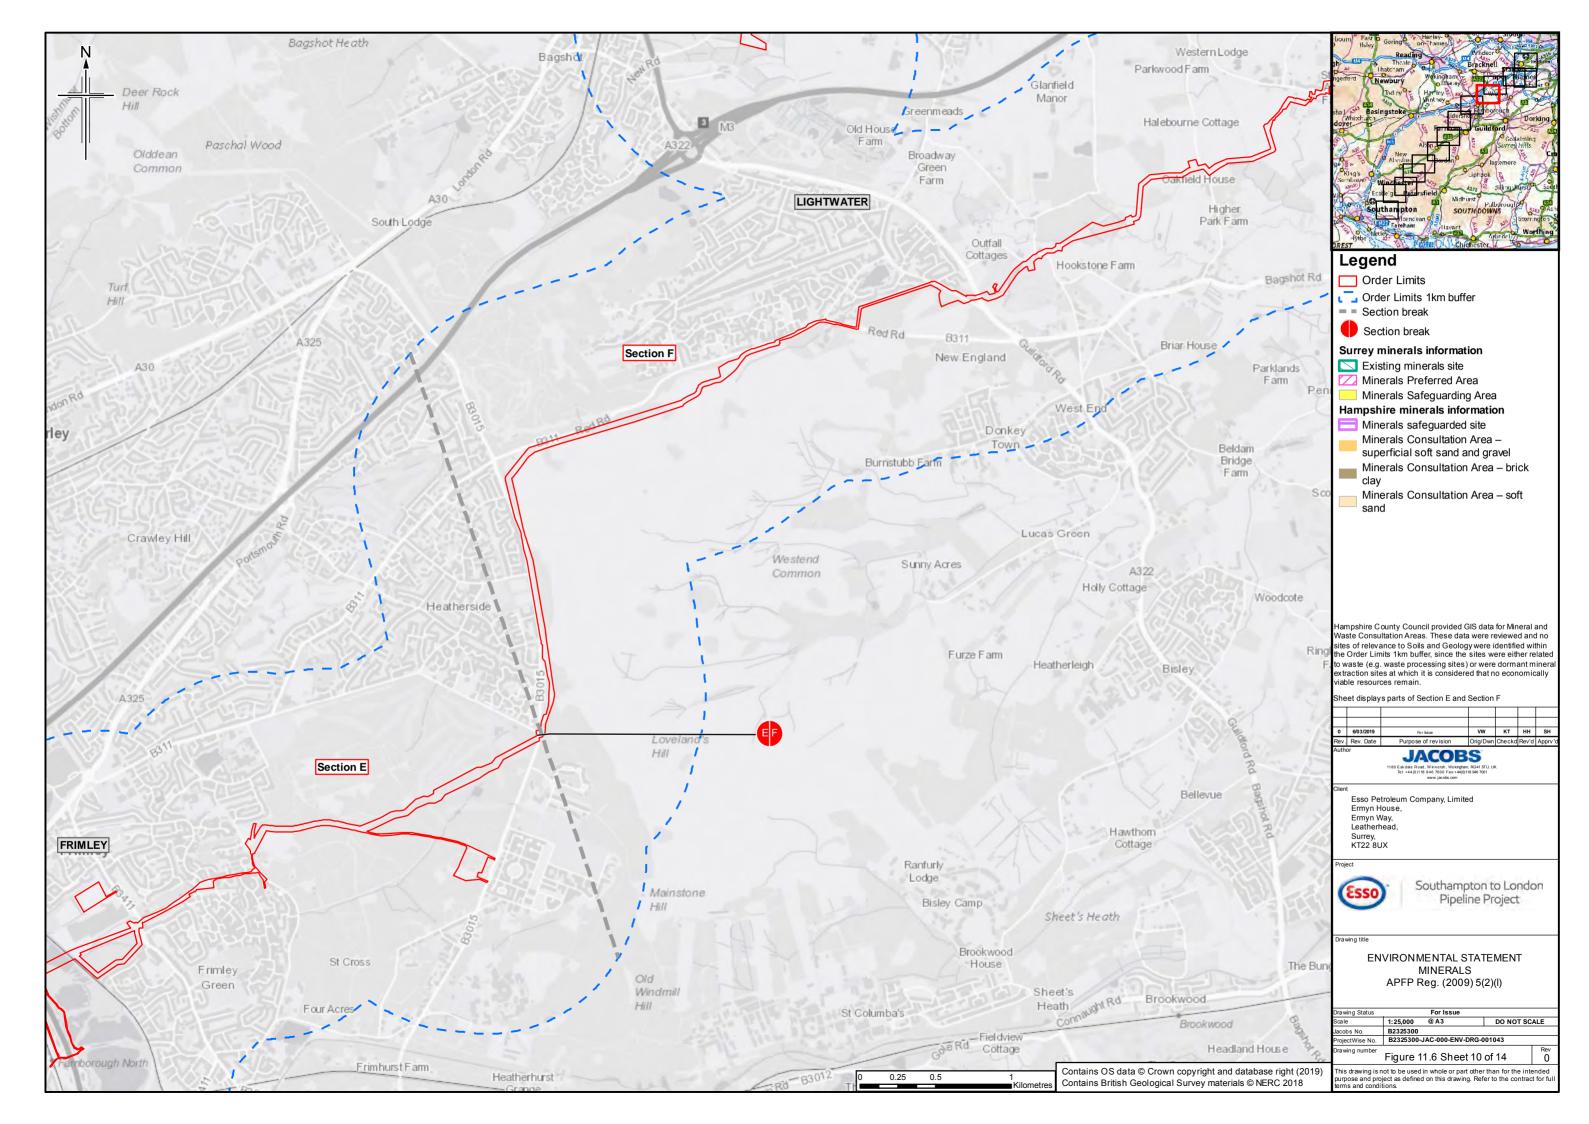

## **Contents**

- Figure 11.1: Soil Types (Key plan and 14 sheets)
- Figure 11.2: Agricultural Land Classification (Key plan and 14 sheets)
- Figure 11.3: Bedrock Geology (Key plan and 14 sheets)
- Figure 11.4: Superficial Geology (Key plan and 14 sheets)
- Figure 11.5: Water Lane Geological Site
- Figure 11.6: Minerals (Key plan and 14 sheets)
- Figure 11.7: Potentially Contaminative Land Uses (Key plan and 14 sheets)
- Figure 11.8: Current Environmental Permits (Landfill and Mining Waste)