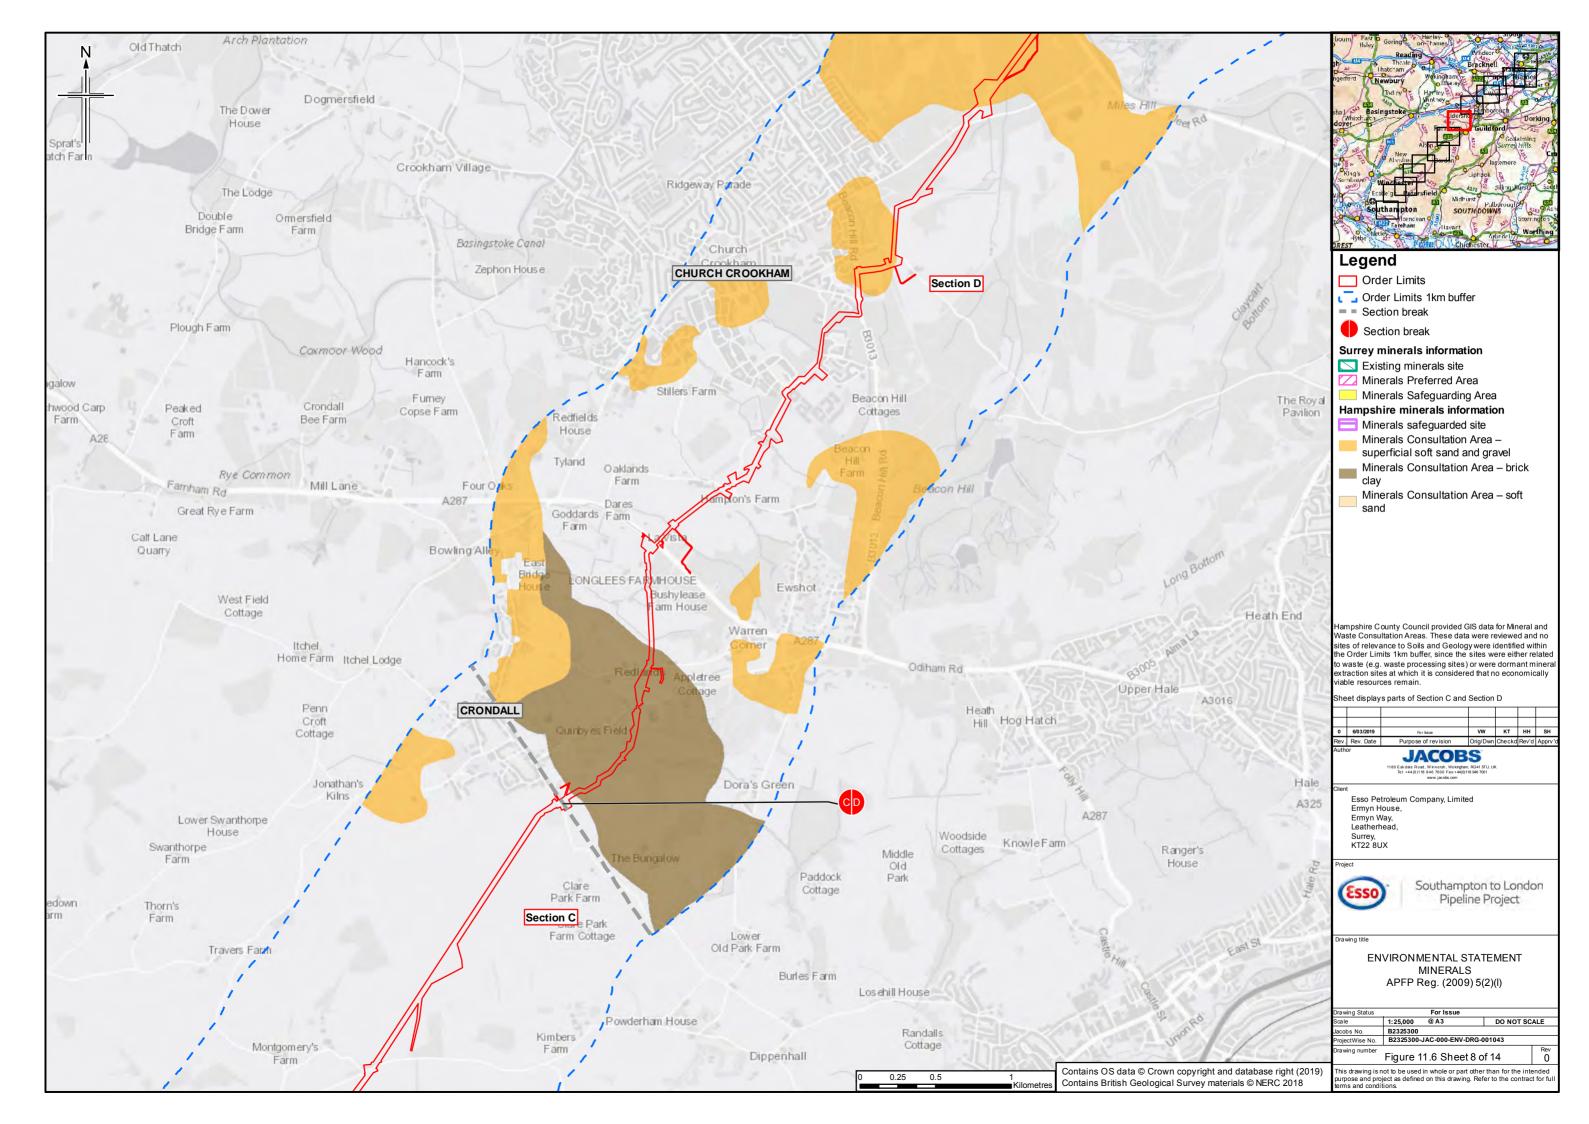

## **Contents**

- Figure 11.1: Soil Types (Key plan and 14 sheets)
- Figure 11.2: Agricultural Land Classification (Key plan and 14 sheets)
- Figure 11.3: Bedrock Geology (Key plan and 14 sheets)
- Figure 11.4: Superficial Geology (Key plan and 14 sheets)
- Figure 11.5: Water Lane Geological Site
- Figure 11.6: Minerals (Key plan and 14 sheets)
- Figure 11.7: Potentially Contaminative Land Uses (Key plan and 14 sheets)
- Figure 11.8: Current Environmental Permits (Landfill and Mining Waste)