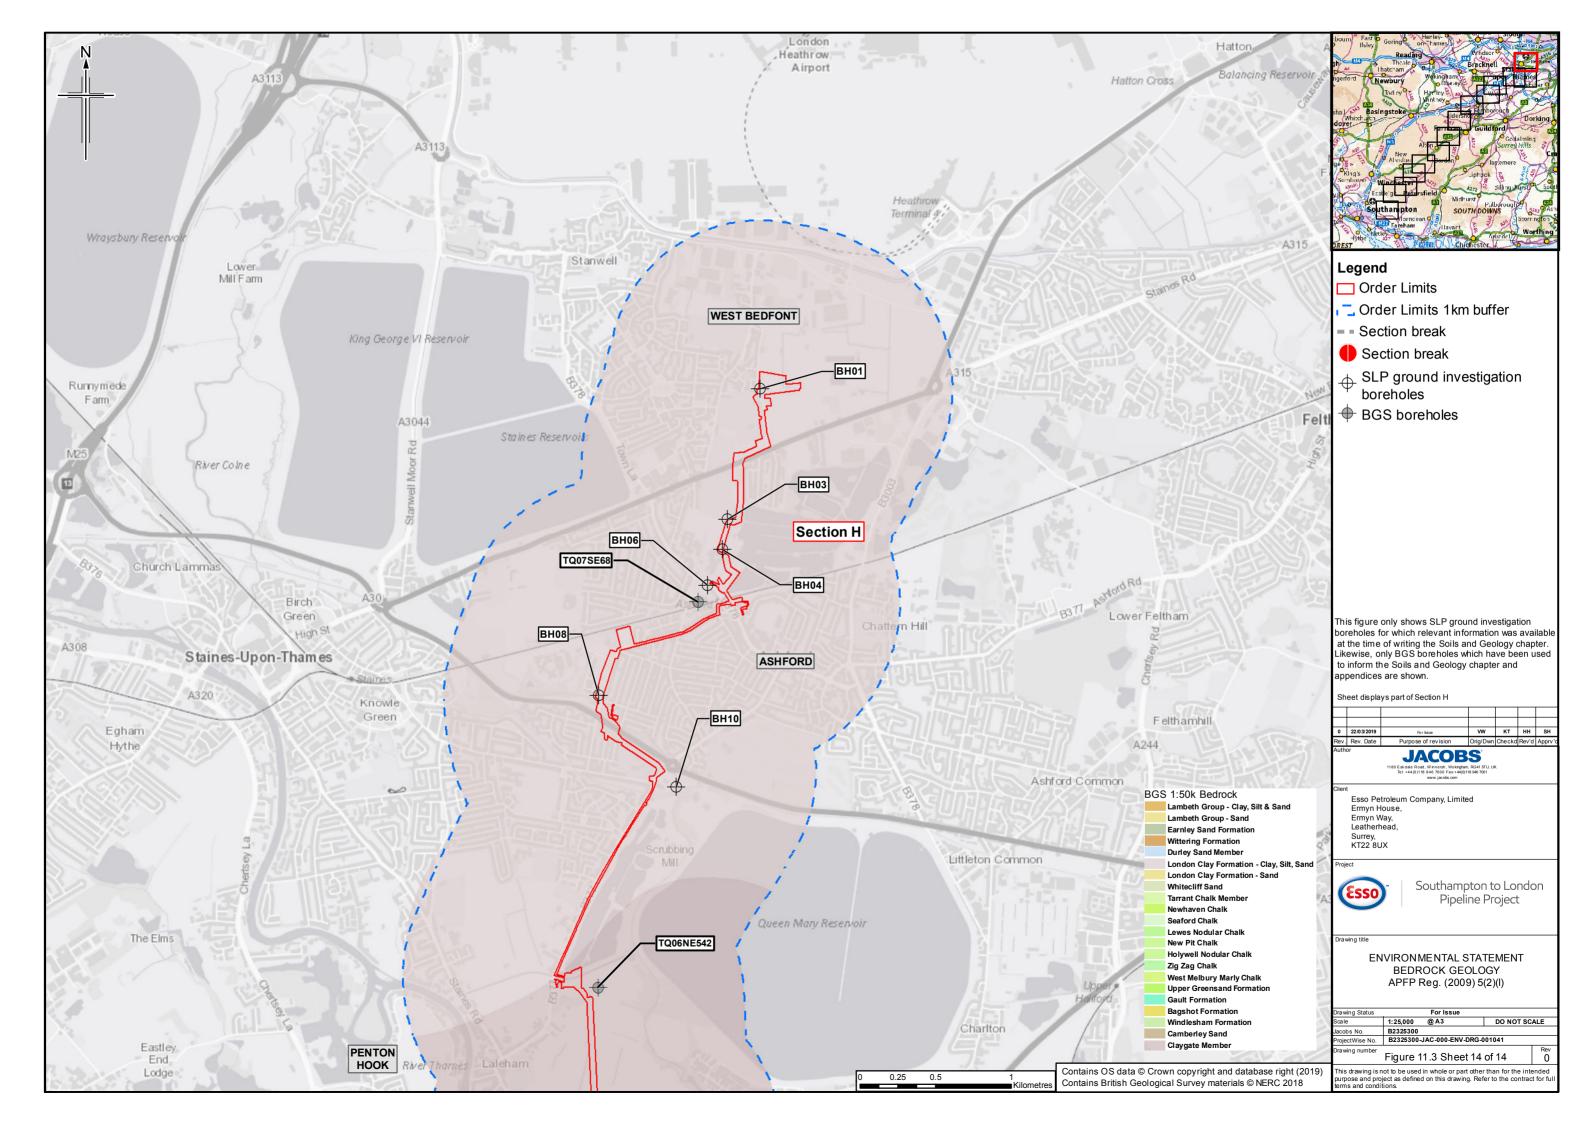

## **Contents**

- Figure 11.1: Soil Types (Key plan and 14 sheets)
- Figure 11.2: Agricultural Land Classification (Key plan and 14 sheets)
- Figure 11.3: Bedrock Geology (Key plan and 14 sheets)
- Figure 11.4: Superficial Geology (Key plan and 14 sheets)
- Figure 11.5: Water Lane Geological Site
- Figure 11.6: Minerals (Key plan and 14 sheets)
- Figure 11.7: Potentially Contaminative Land Uses (Key plan and 14 sheets)
- Figure 11.8: Current Environmental Permits (Landfill and Mining Waste)