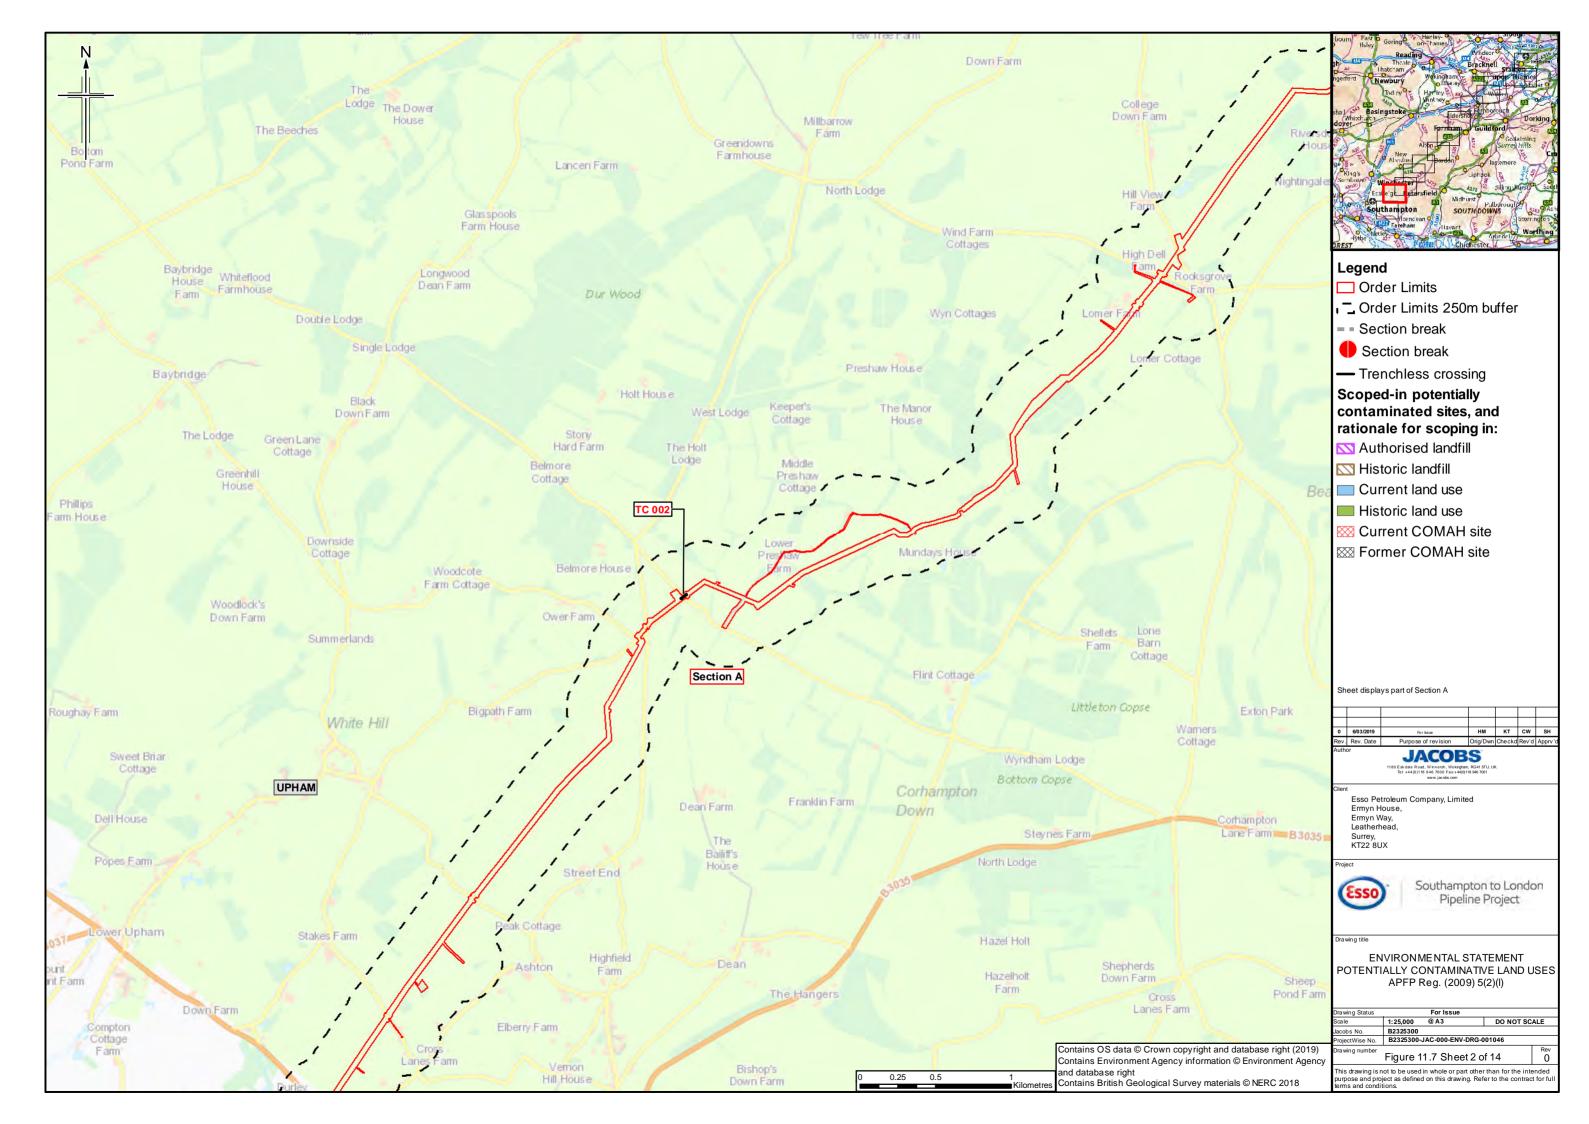

## **Contents**

- Figure 11.1: Soil Types (Key plan and 14 sheets)
- Figure 11.2: Agricultural Land Classification (Key plan and 14 sheets)
- Figure 11.3: Bedrock Geology (Key plan and 14 sheets)
- Figure 11.4: Superficial Geology (Key plan and 14 sheets)
- Figure 11.5: Water Lane Geological Site
- Figure 11.6: Minerals (Key plan and 14 sheets)
- Figure 11.7: Potentially Contaminative Land Uses (Key plan and 14 sheets)
- Figure 11.8: Current Environmental Permits (Landfill and Mining Waste)