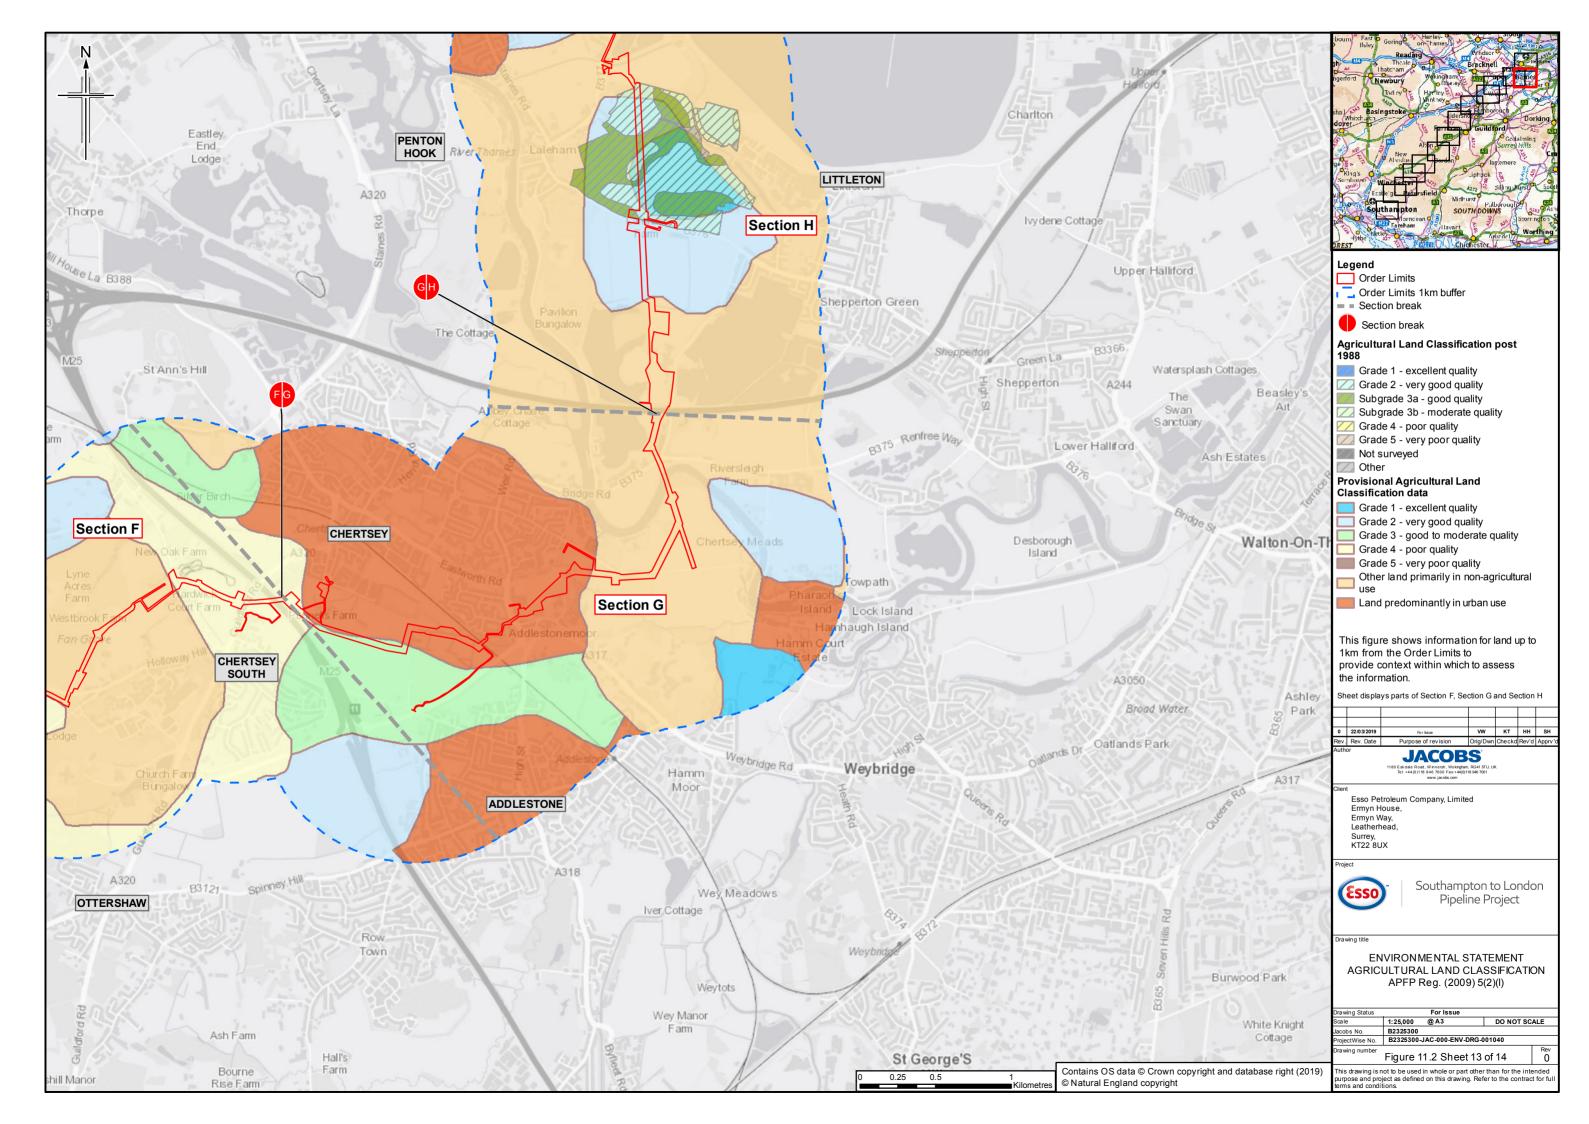

## **Contents**

- Figure 11.1: Soil Types (Key plan and 14 sheets)
- Figure 11.2: Agricultural Land Classification (Key plan and 14 sheets)
- Figure 11.3: Bedrock Geology (Key plan and 14 sheets)
- Figure 11.4: Superficial Geology (Key plan and 14 sheets)
- Figure 11.5: Water Lane Geological Site
- Figure 11.6: Minerals (Key plan and 14 sheets)
- Figure 11.7: Potentially Contaminative Land Uses (Key plan and 14 sheets)
- Figure 11.8: Current Environmental Permits (Landfill and Mining Waste)