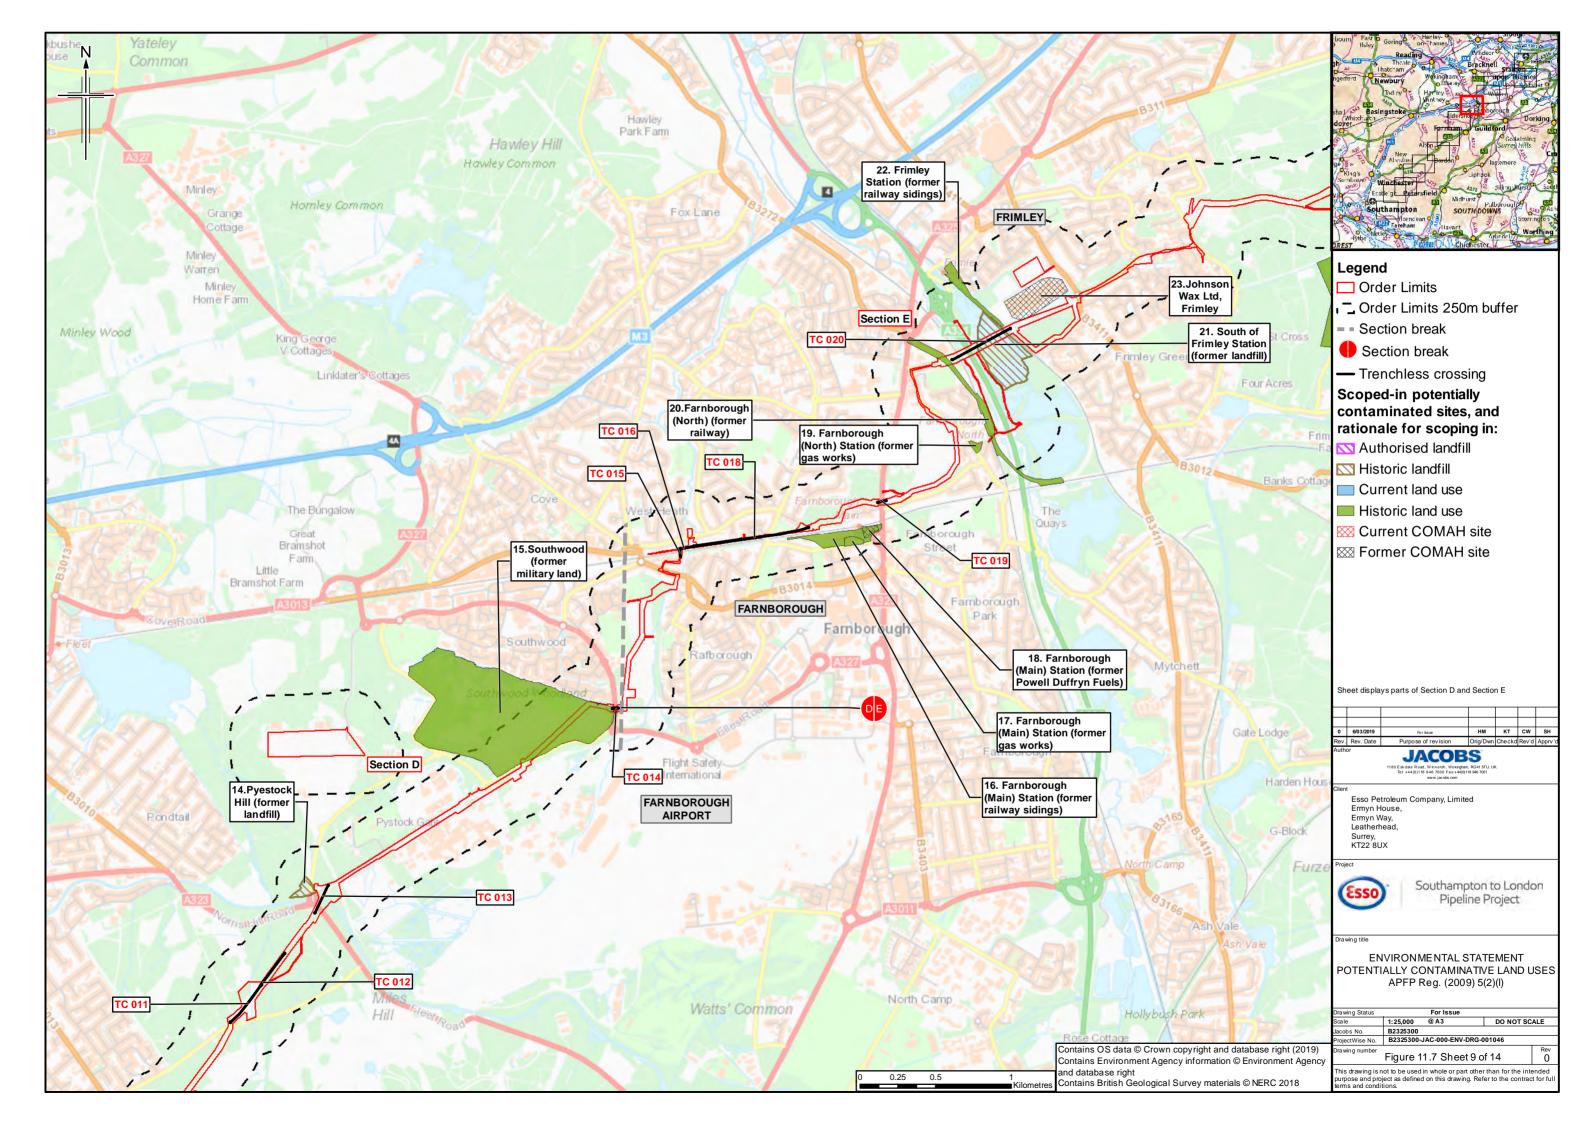

## **Contents**

- Figure 11.1: Soil Types (Key plan and 14 sheets)
- Figure 11.2: Agricultural Land Classification (Key plan and 14 sheets)
- Figure 11.3: Bedrock Geology (Key plan and 14 sheets)
- Figure 11.4: Superficial Geology (Key plan and 14 sheets)
- Figure 11.5: Water Lane Geological Site
- Figure 11.6: Minerals (Key plan and 14 sheets)
- Figure 11.7: Potentially Contaminative Land Uses (Key plan and 14 sheets)
- Figure 11.8: Current Environmental Permits (Landfill and Mining Waste)