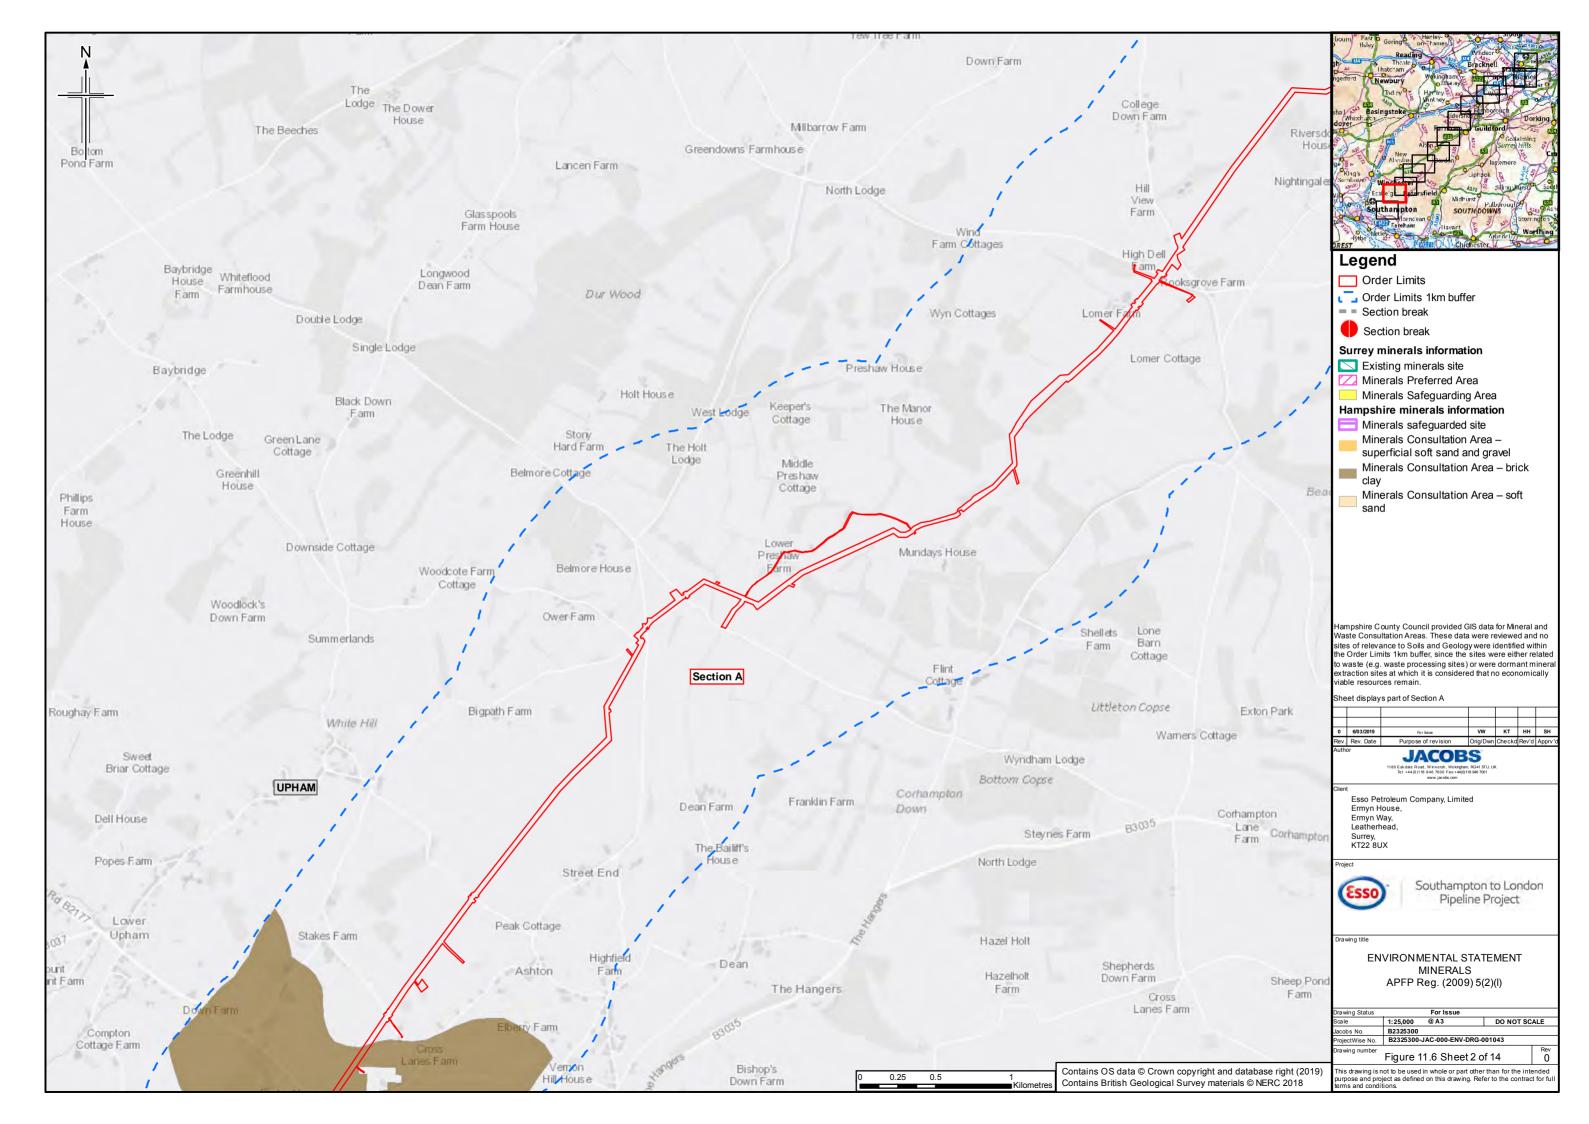

## **Contents**

- Figure 11.1: Soil Types (Key plan and 14 sheets)
- Figure 11.2: Agricultural Land Classification (Key plan and 14 sheets)
- Figure 11.3: Bedrock Geology (Key plan and 14 sheets)
- Figure 11.4: Superficial Geology (Key plan and 14 sheets)
- Figure 11.5: Water Lane Geological Site
- Figure 11.6: Minerals (Key plan and 14 sheets)
- Figure 11.7: Potentially Contaminative Land Uses (Key plan and 14 sheets)
- Figure 11.8: Current Environmental Permits (Landfill and Mining Waste)