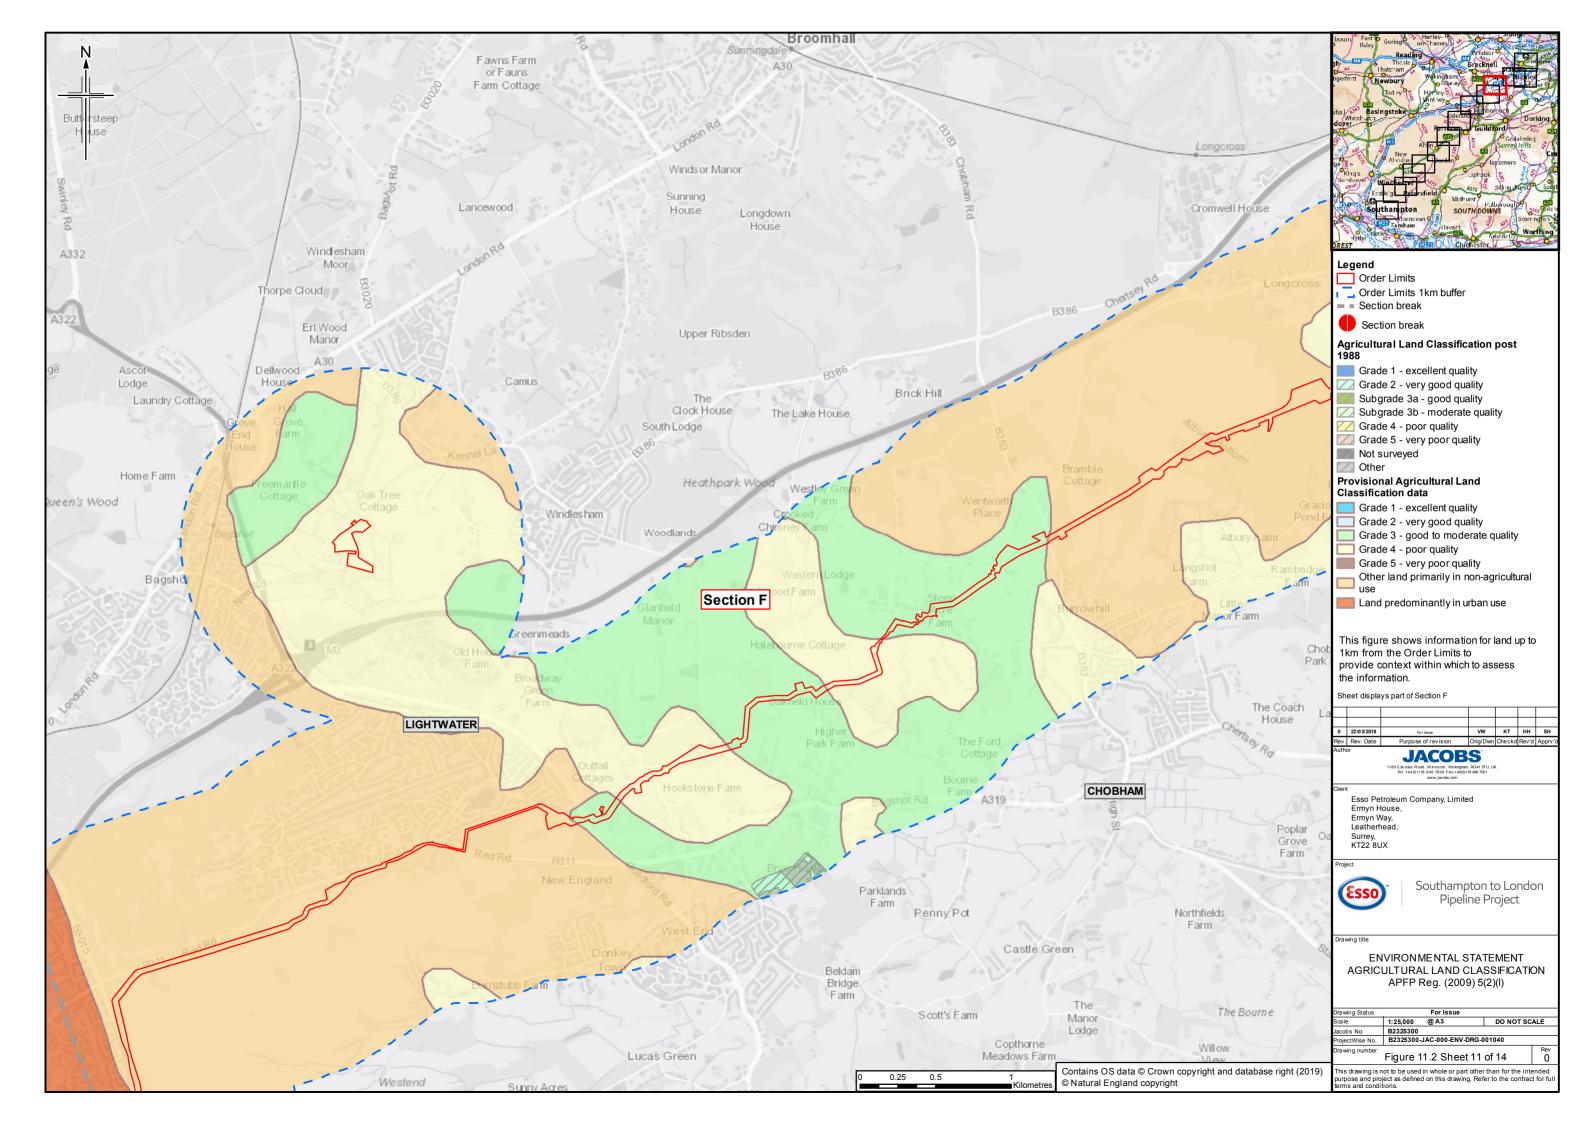

## **Contents**

- Figure 11.1: Soil Types (Key plan and 14 sheets)
- Figure 11.2: Agricultural Land Classification (Key plan and 14 sheets)
- Figure 11.3: Bedrock Geology (Key plan and 14 sheets)
- Figure 11.4: Superficial Geology (Key plan and 14 sheets)
- Figure 11.5: Water Lane Geological Site
- Figure 11.6: Minerals (Key plan and 14 sheets)
- Figure 11.7: Potentially Contaminative Land Uses (Key plan and 14 sheets)
- Figure 11.8: Current Environmental Permits (Landfill and Mining Waste)