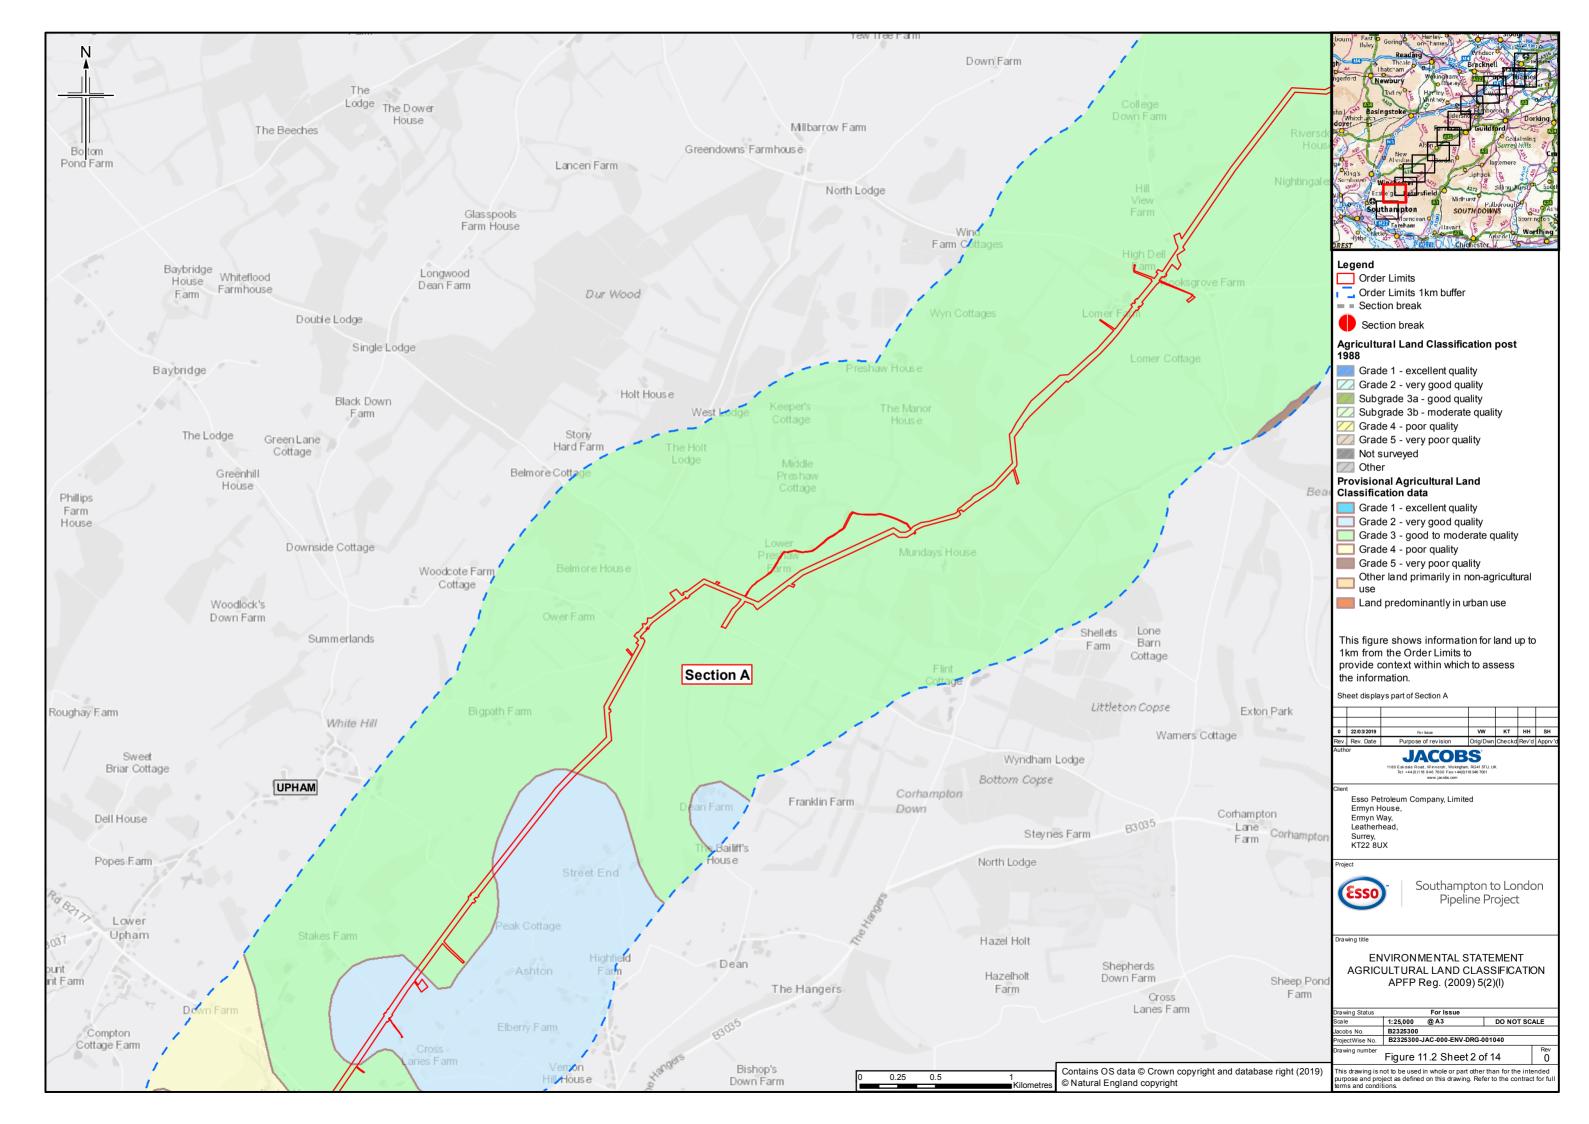

## **Contents**

- Figure 11.1: Soil Types (Key plan and 14 sheets)
- Figure 11.2: Agricultural Land Classification (Key plan and 14 sheets)
- Figure 11.3: Bedrock Geology (Key plan and 14 sheets)
- Figure 11.4: Superficial Geology (Key plan and 14 sheets)
- Figure 11.5: Water Lane Geological Site
- Figure 11.6: Minerals (Key plan and 14 sheets)
- Figure 11.7: Potentially Contaminative Land Uses (Key plan and 14 sheets)
- Figure 11.8: Current Environmental Permits (Landfill and Mining Waste)