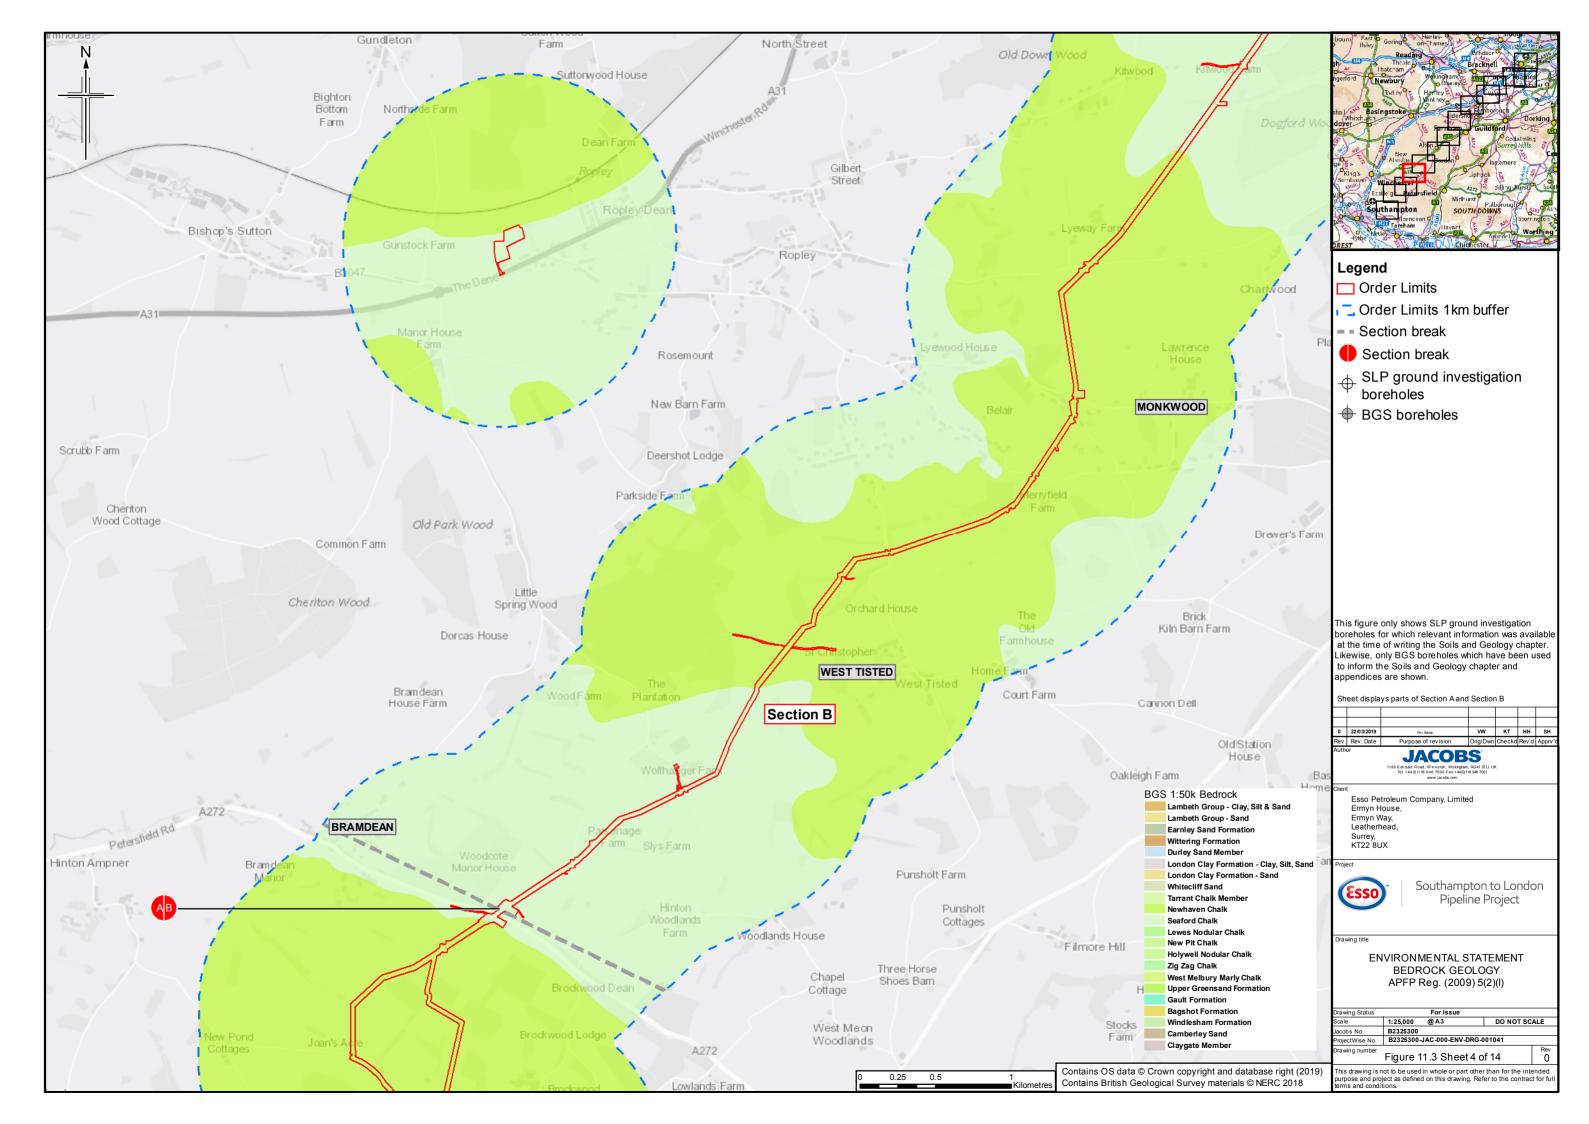

## **Contents**

- Figure 11.1: Soil Types (Key plan and 14 sheets)
- Figure 11.2: Agricultural Land Classification (Key plan and 14 sheets)
- Figure 11.3: Bedrock Geology (Key plan and 14 sheets)
- Figure 11.4: Superficial Geology (Key plan and 14 sheets)
- Figure 11.5: Water Lane Geological Site
- Figure 11.6: Minerals (Key plan and 14 sheets)
- Figure 11.7: Potentially Contaminative Land Uses (Key plan and 14 sheets)
- Figure 11.8: Current Environmental Permits (Landfill and Mining Waste)