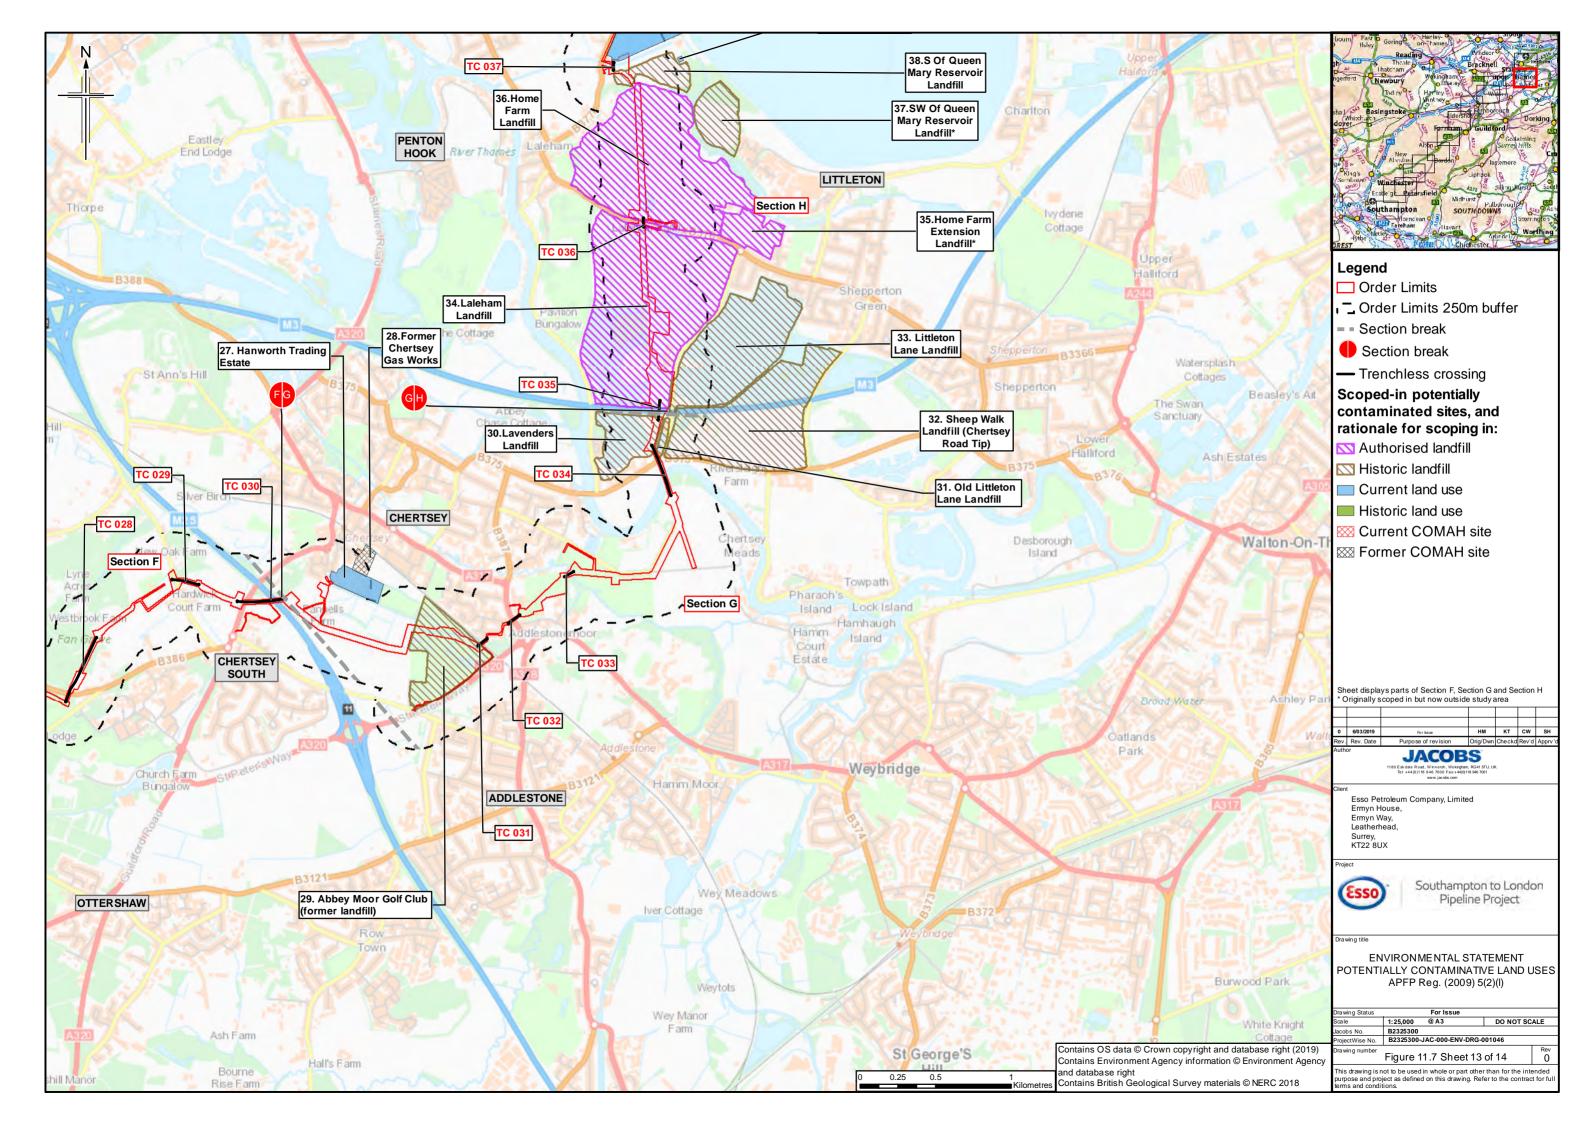

## **Contents**

- Figure 11.1: Soil Types (Key plan and 14 sheets)
- Figure 11.2: Agricultural Land Classification (Key plan and 14 sheets)
- Figure 11.3: Bedrock Geology (Key plan and 14 sheets)
- Figure 11.4: Superficial Geology (Key plan and 14 sheets)
- Figure 11.5: Water Lane Geological Site
- Figure 11.6: Minerals (Key plan and 14 sheets)
- Figure 11.7: Potentially Contaminative Land Uses (Key plan and 14 sheets)
- Figure 11.8: Current Environmental Permits (Landfill and Mining Waste)