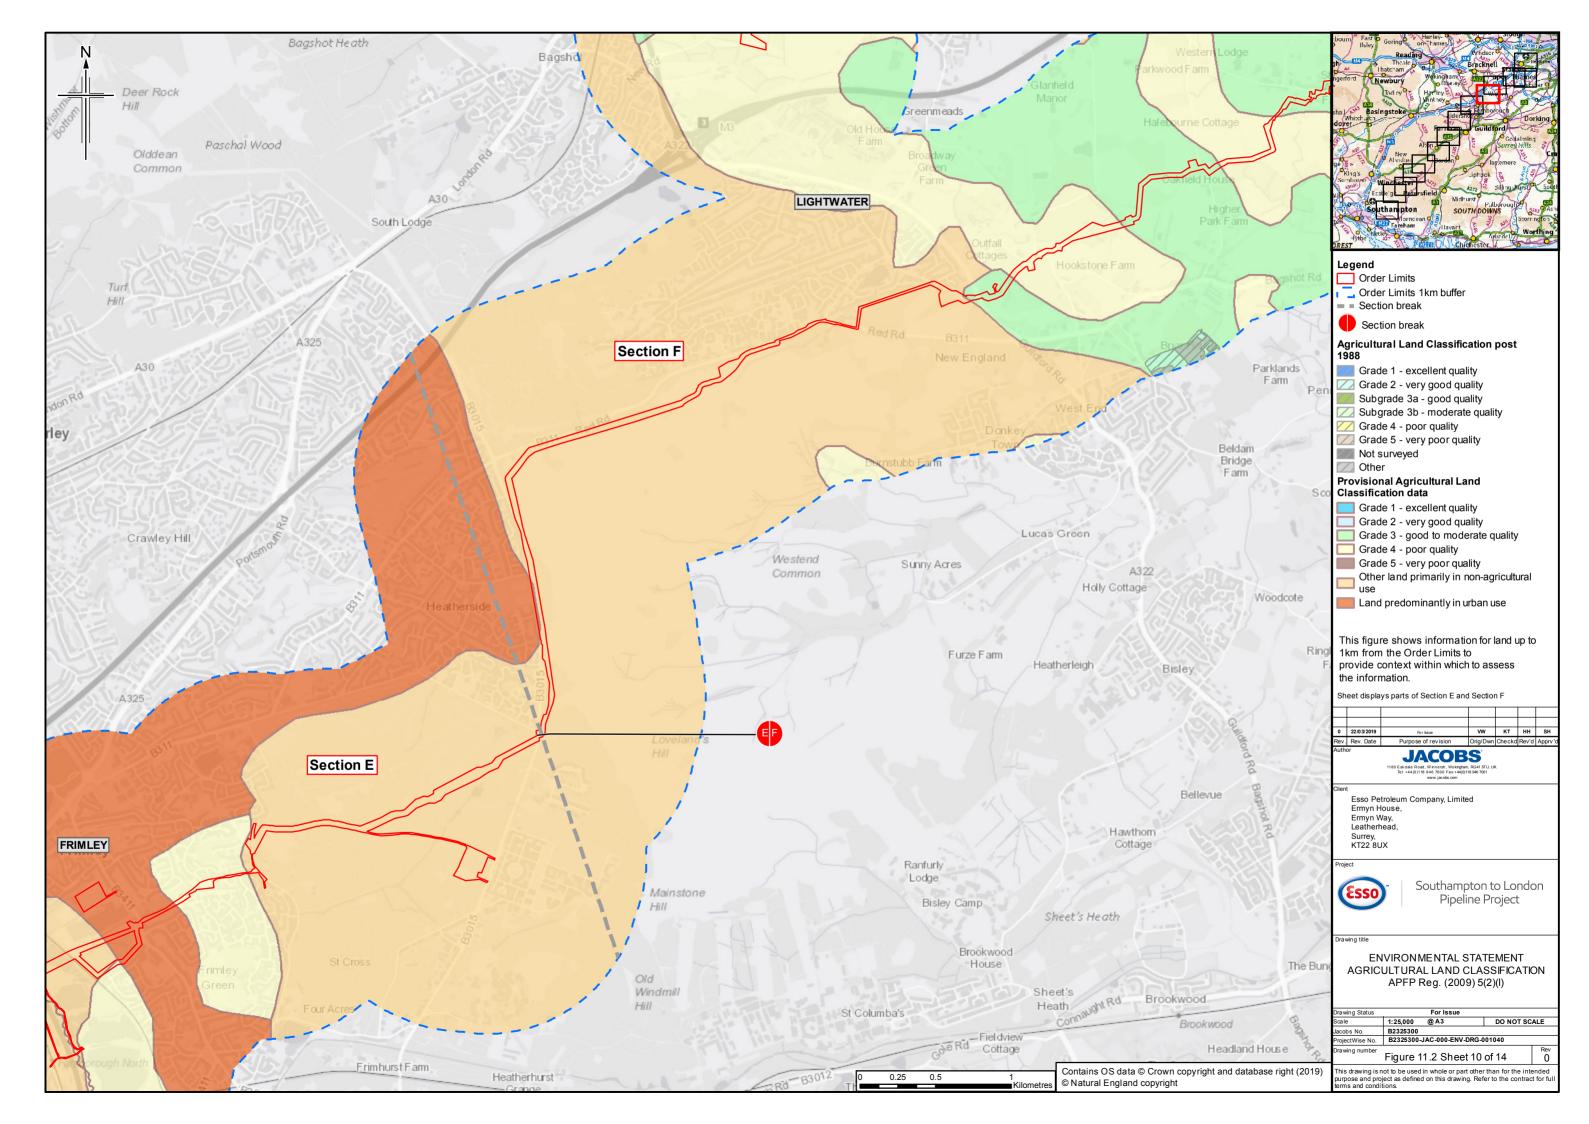

## **Contents**

- Figure 11.1: Soil Types (Key plan and 14 sheets)
- Figure 11.2: Agricultural Land Classification (Key plan and 14 sheets)
- Figure 11.3: Bedrock Geology (Key plan and 14 sheets)
- Figure 11.4: Superficial Geology (Key plan and 14 sheets)
- Figure 11.5: Water Lane Geological Site
- Figure 11.6: Minerals (Key plan and 14 sheets)
- Figure 11.7: Potentially Contaminative Land Uses (Key plan and 14 sheets)
- Figure 11.8: Current Environmental Permits (Landfill and Mining Waste)