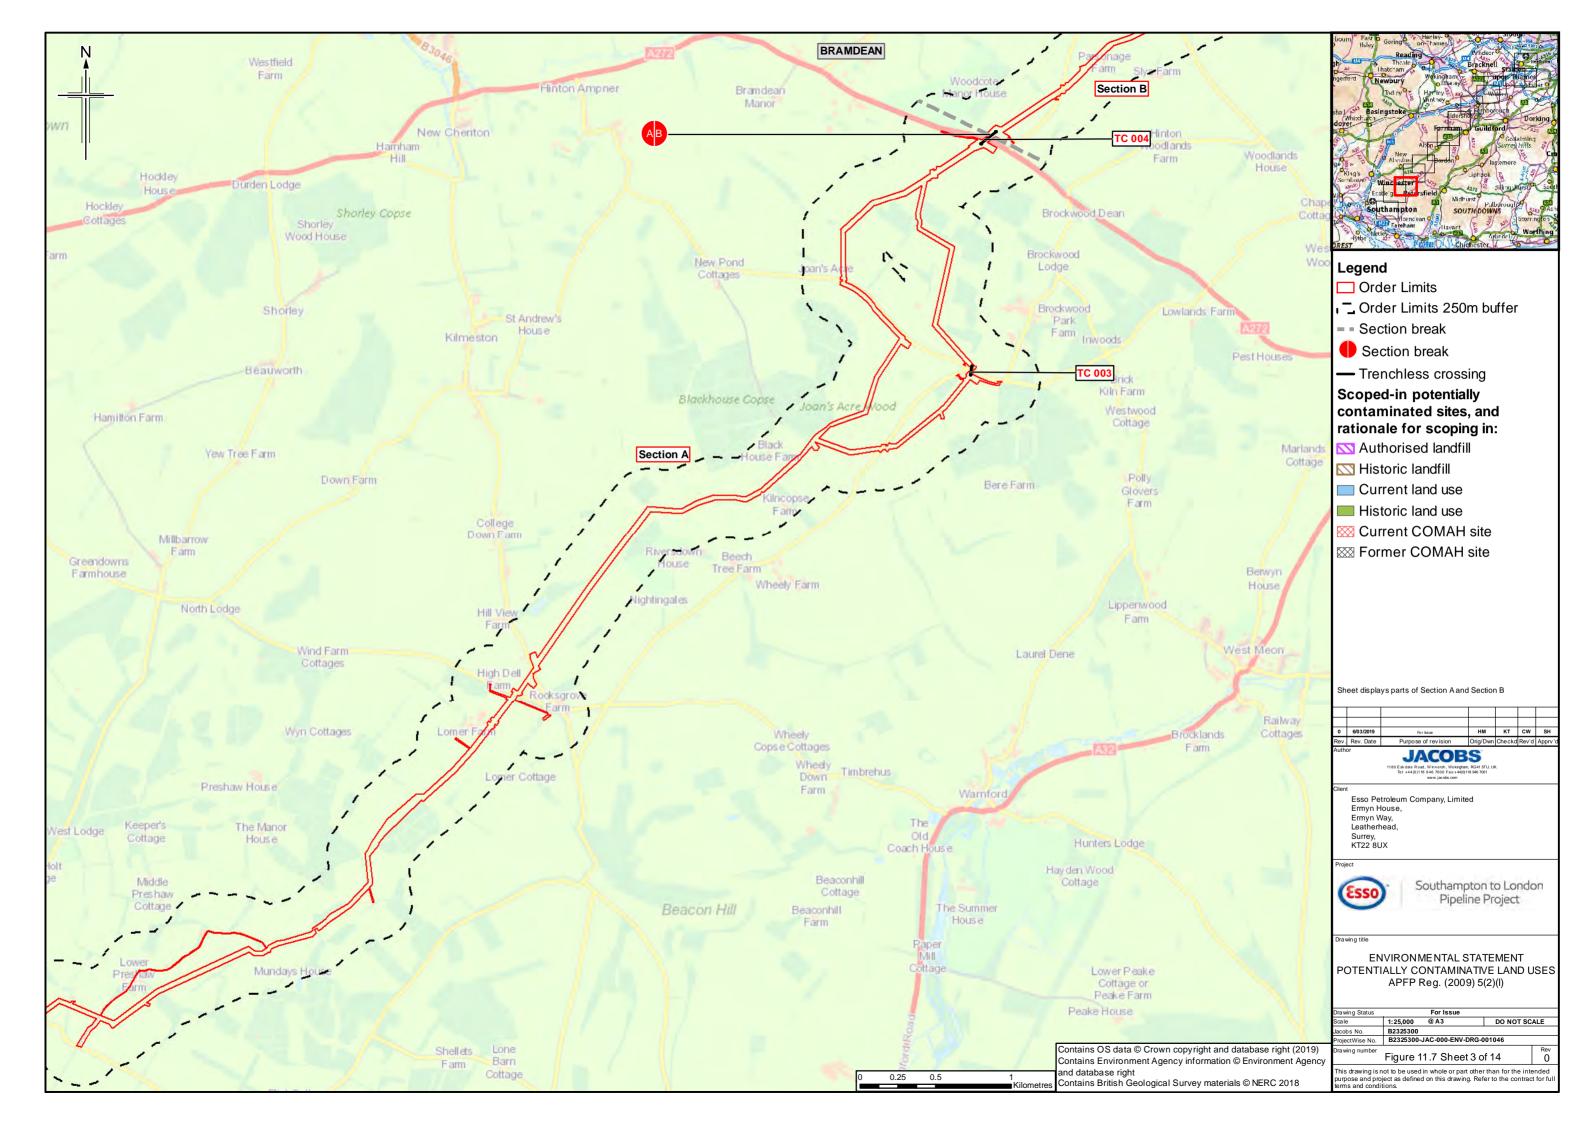

## **Contents**

- Figure 11.1: Soil Types (Key plan and 14 sheets)
- Figure 11.2: Agricultural Land Classification (Key plan and 14 sheets)
- Figure 11.3: Bedrock Geology (Key plan and 14 sheets)
- Figure 11.4: Superficial Geology (Key plan and 14 sheets)
- Figure 11.5: Water Lane Geological Site
- Figure 11.6: Minerals (Key plan and 14 sheets)
- Figure 11.7: Potentially Contaminative Land Uses (Key plan and 14 sheets)
- Figure 11.8: Current Environmental Permits (Landfill and Mining Waste)