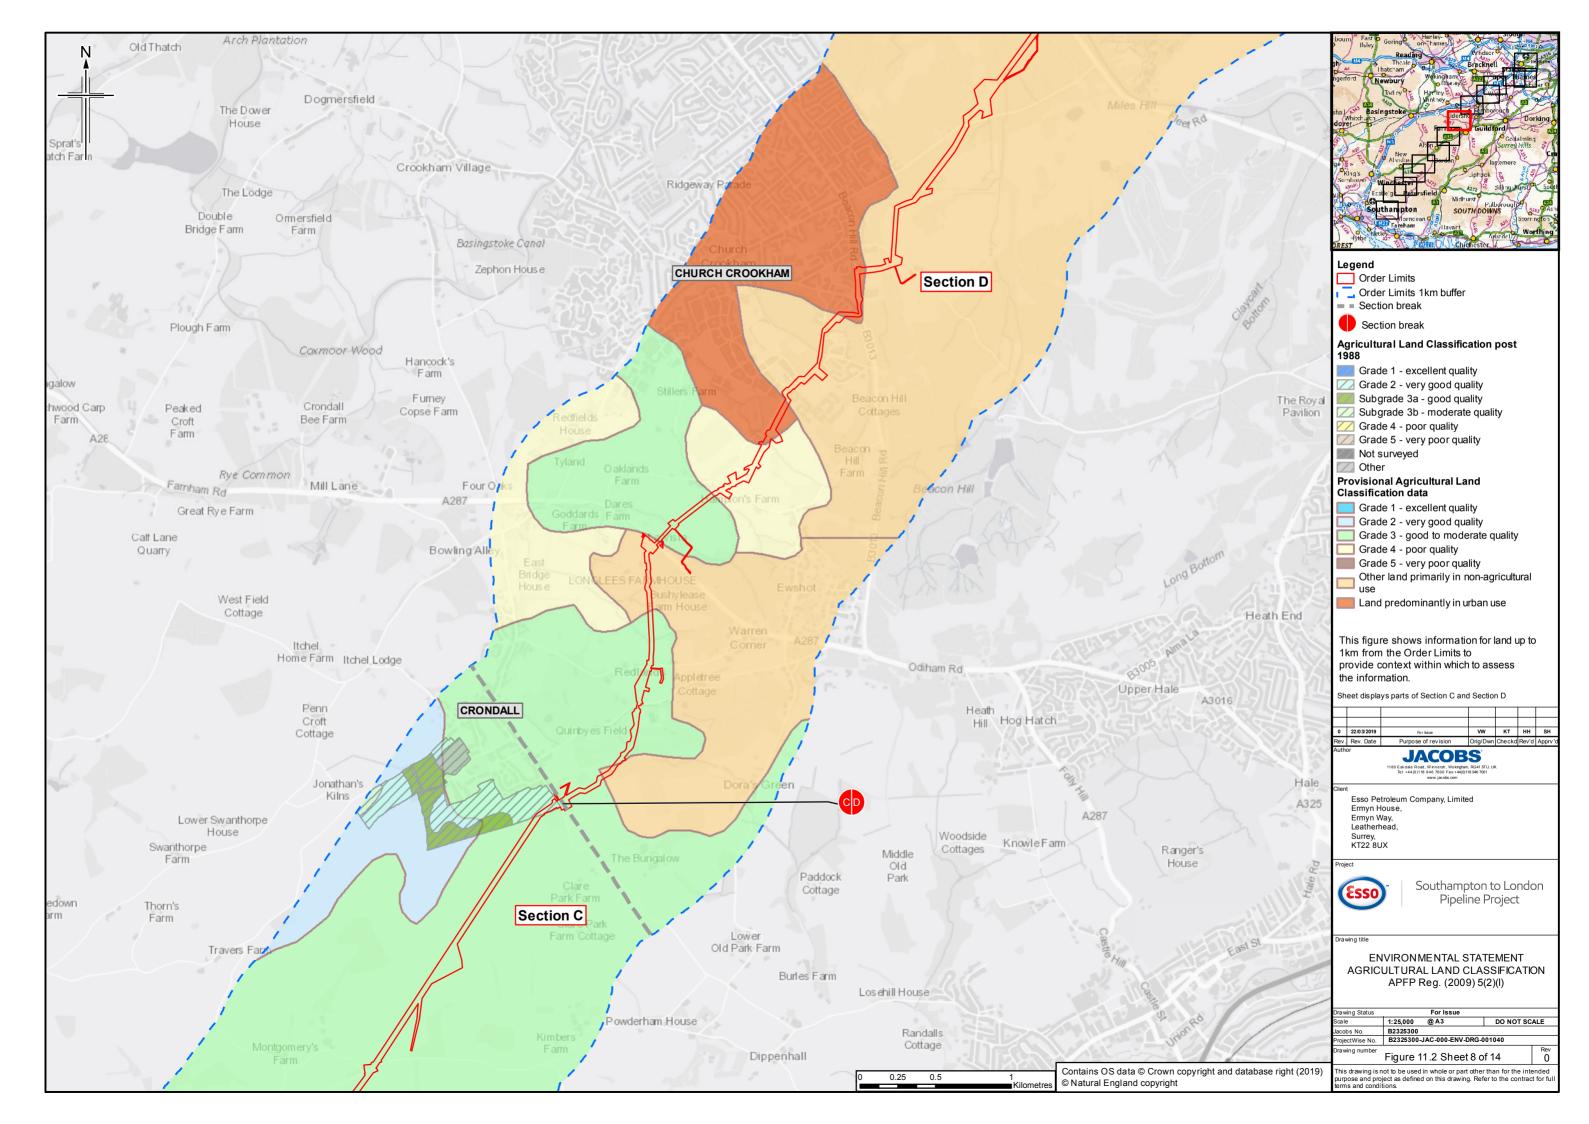

## **Contents**

- Figure 11.1: Soil Types (Key plan and 14 sheets)
- Figure 11.2: Agricultural Land Classification (Key plan and 14 sheets)
- Figure 11.3: Bedrock Geology (Key plan and 14 sheets)
- Figure 11.4: Superficial Geology (Key plan and 14 sheets)
- Figure 11.5: Water Lane Geological Site
- Figure 11.6: Minerals (Key plan and 14 sheets)
- Figure 11.7: Potentially Contaminative Land Uses (Key plan and 14 sheets)
- Figure 11.8: Current Environmental Permits (Landfill and Mining Waste)