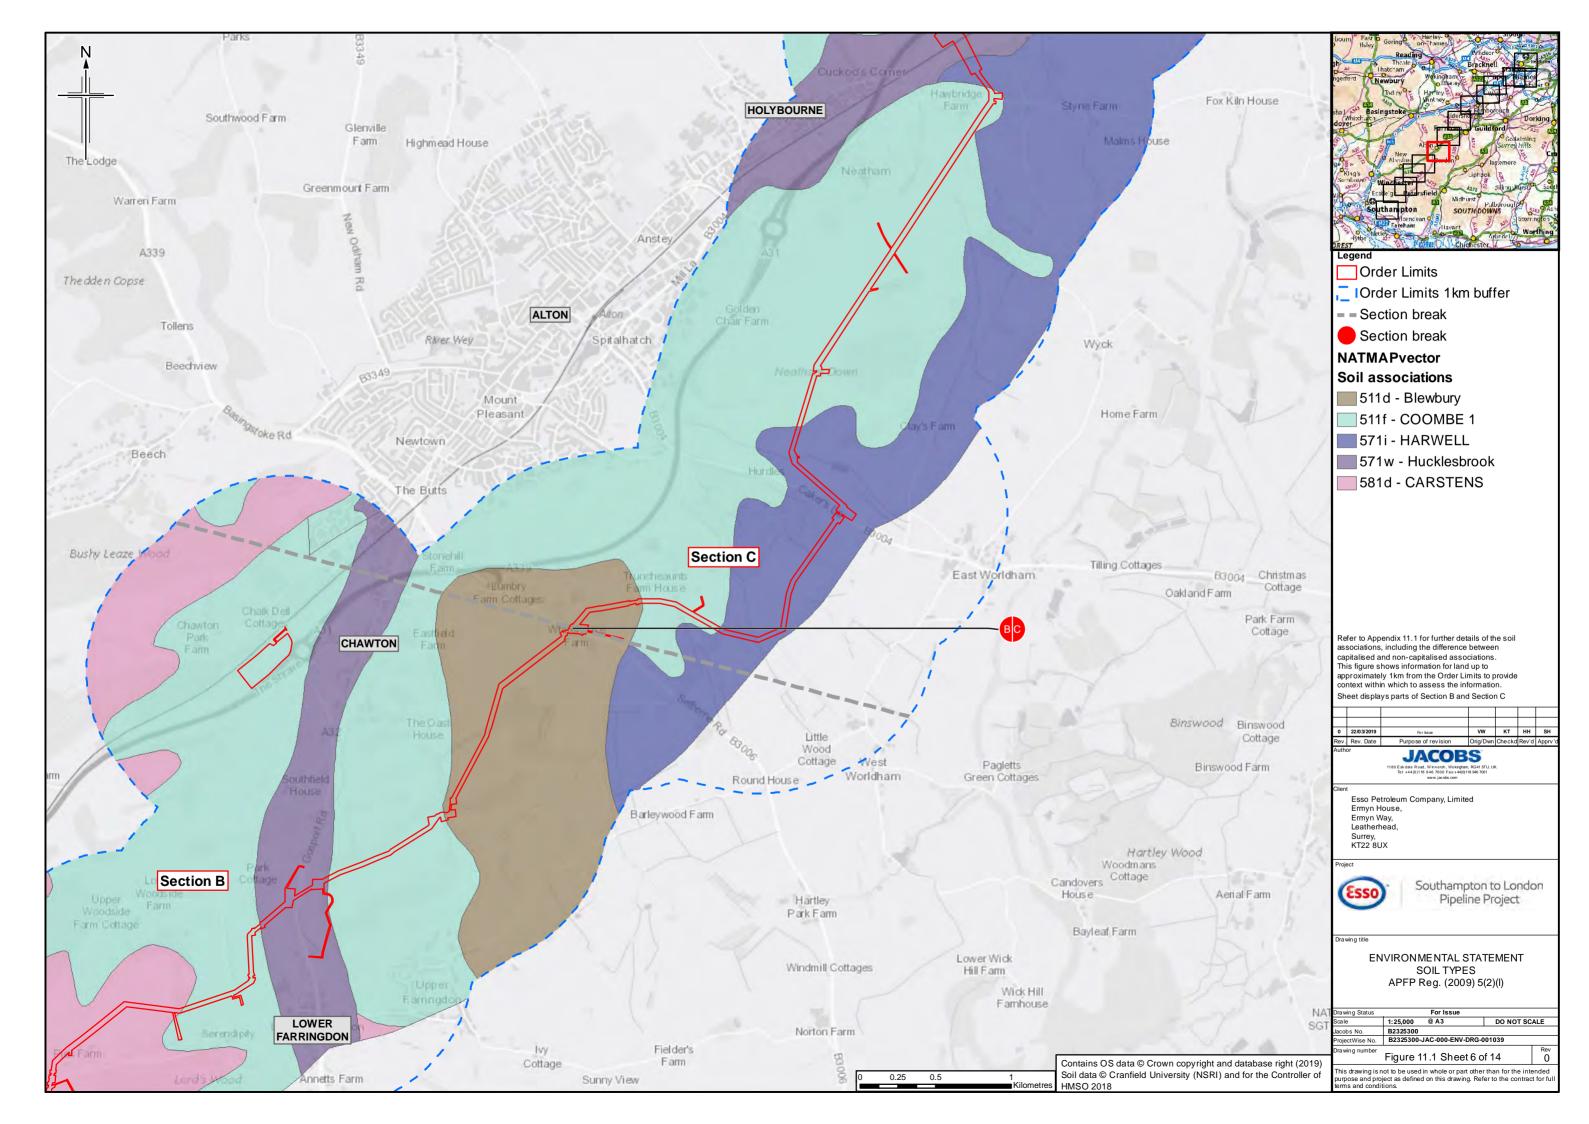

## **Contents**

- Figure 11.1: Soil Types (Key plan and 14 sheets)
- Figure 11.2: Agricultural Land Classification (Key plan and 14 sheets)
- Figure 11.3: Bedrock Geology (Key plan and 14 sheets)
- Figure 11.4: Superficial Geology (Key plan and 14 sheets)
- Figure 11.5: Water Lane Geological Site
- Figure 11.6: Minerals (Key plan and 14 sheets)
- Figure 11.7: Potentially Contaminative Land Uses (Key plan and 14 sheets)
- Figure 11.8: Current Environmental Permits (Landfill and Mining Waste)