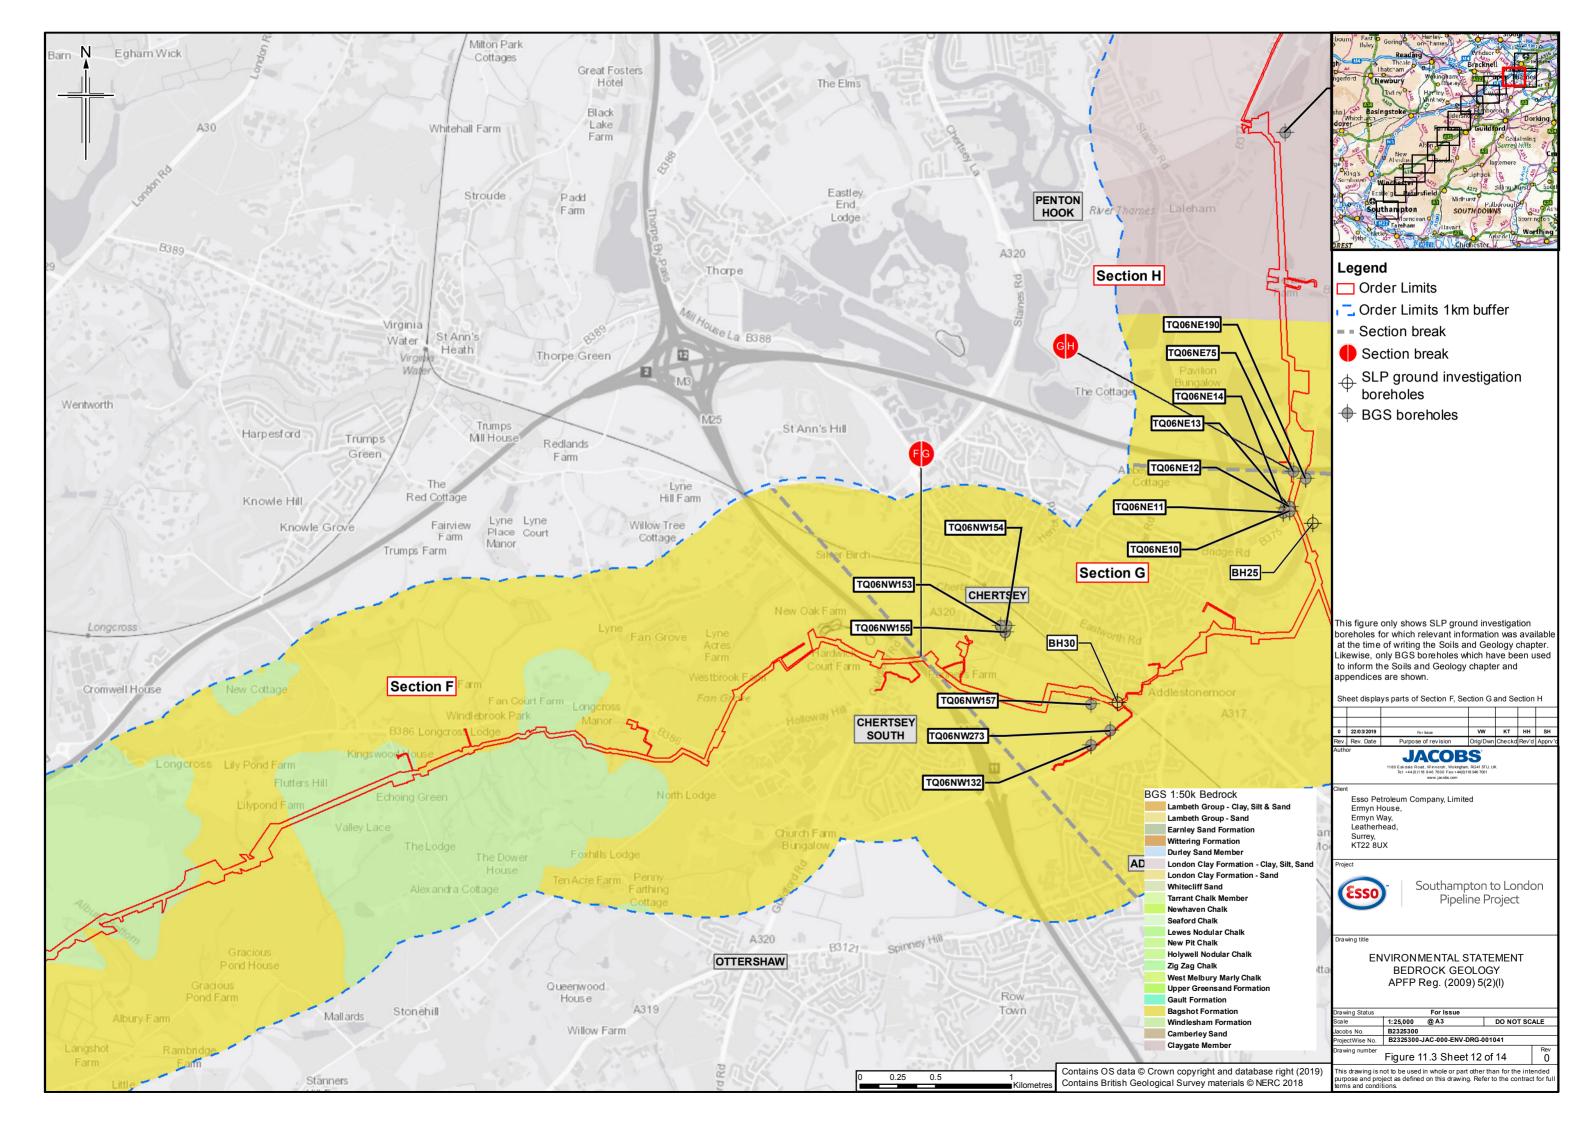

## **Contents**

- Figure 11.1: Soil Types (Key plan and 14 sheets)
- Figure 11.2: Agricultural Land Classification (Key plan and 14 sheets)
- Figure 11.3: Bedrock Geology (Key plan and 14 sheets)
- Figure 11.4: Superficial Geology (Key plan and 14 sheets)
- Figure 11.5: Water Lane Geological Site
- Figure 11.6: Minerals (Key plan and 14 sheets)
- Figure 11.7: Potentially Contaminative Land Uses (Key plan and 14 sheets)
- Figure 11.8: Current Environmental Permits (Landfill and Mining Waste)