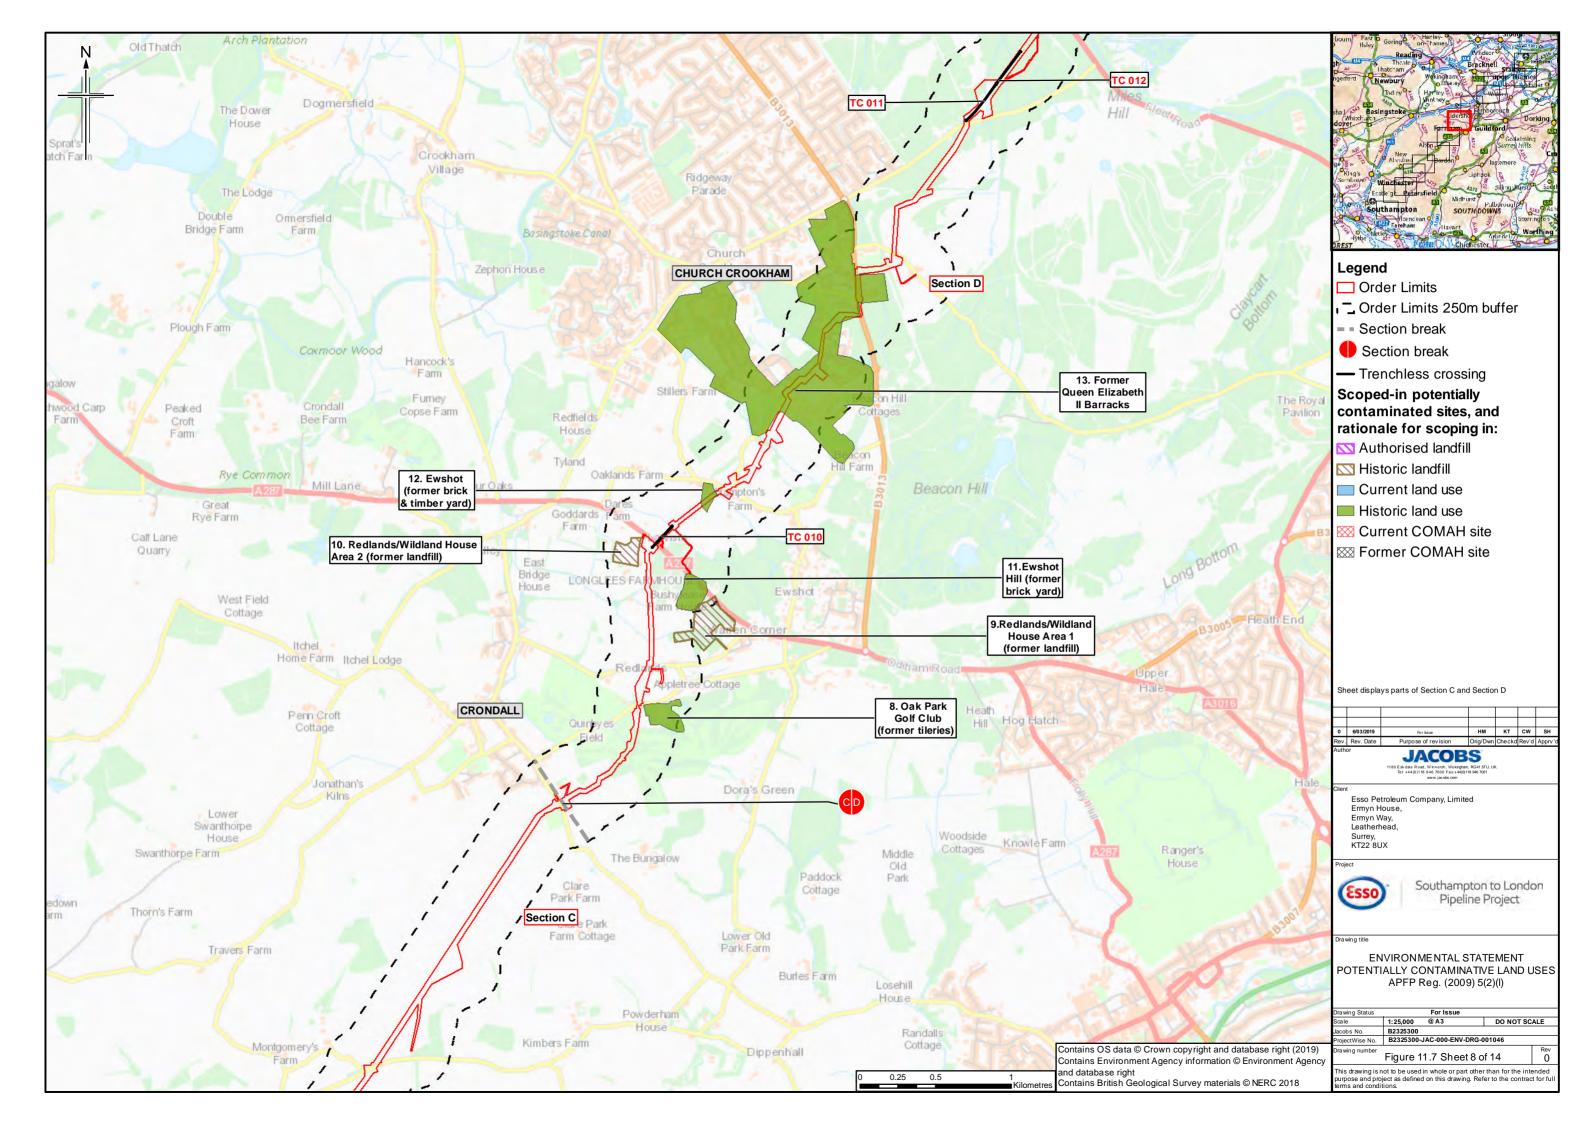

## **Contents**

- Figure 11.1: Soil Types (Key plan and 14 sheets)
- Figure 11.2: Agricultural Land Classification (Key plan and 14 sheets)
- Figure 11.3: Bedrock Geology (Key plan and 14 sheets)
- Figure 11.4: Superficial Geology (Key plan and 14 sheets)
- Figure 11.5: Water Lane Geological Site
- Figure 11.6: Minerals (Key plan and 14 sheets)
- Figure 11.7: Potentially Contaminative Land Uses (Key plan and 14 sheets)
- Figure 11.8: Current Environmental Permits (Landfill and Mining Waste)