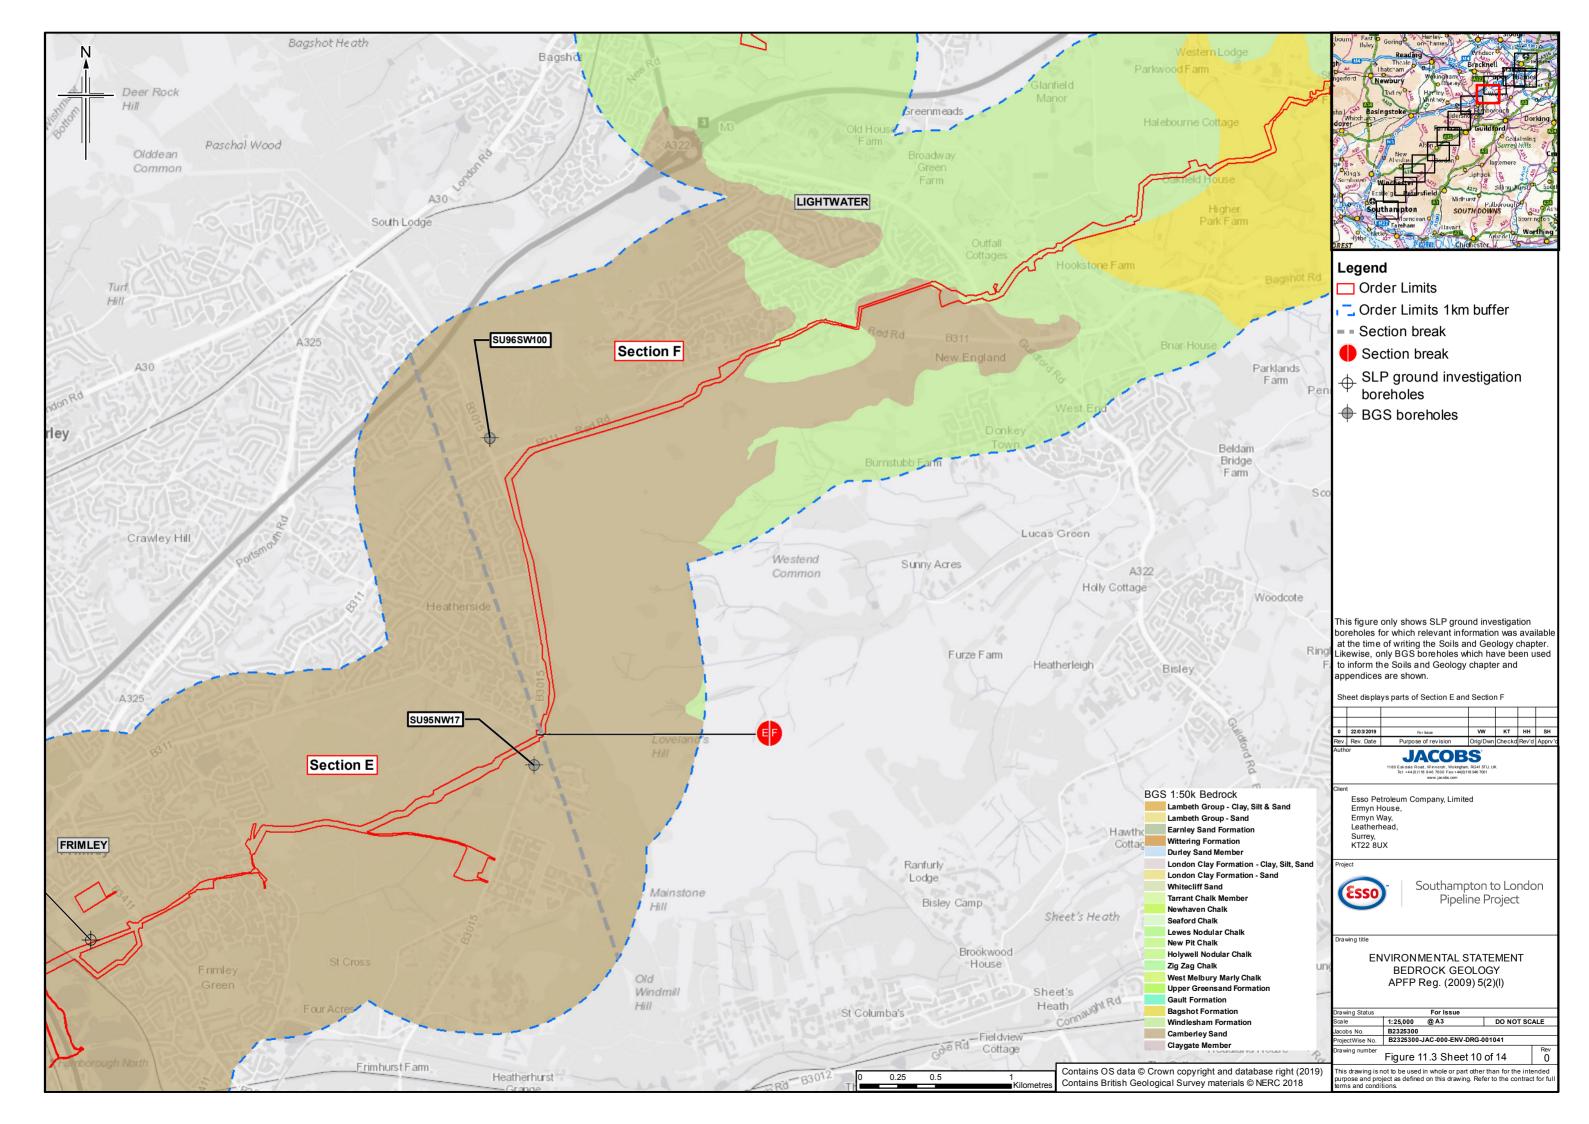

## **Contents**

- Figure 11.1: Soil Types (Key plan and 14 sheets)
- Figure 11.2: Agricultural Land Classification (Key plan and 14 sheets)
- Figure 11.3: Bedrock Geology (Key plan and 14 sheets)
- Figure 11.4: Superficial Geology (Key plan and 14 sheets)
- Figure 11.5: Water Lane Geological Site
- Figure 11.6: Minerals (Key plan and 14 sheets)
- Figure 11.7: Potentially Contaminative Land Uses (Key plan and 14 sheets)
- Figure 11.8: Current Environmental Permits (Landfill and Mining Waste)