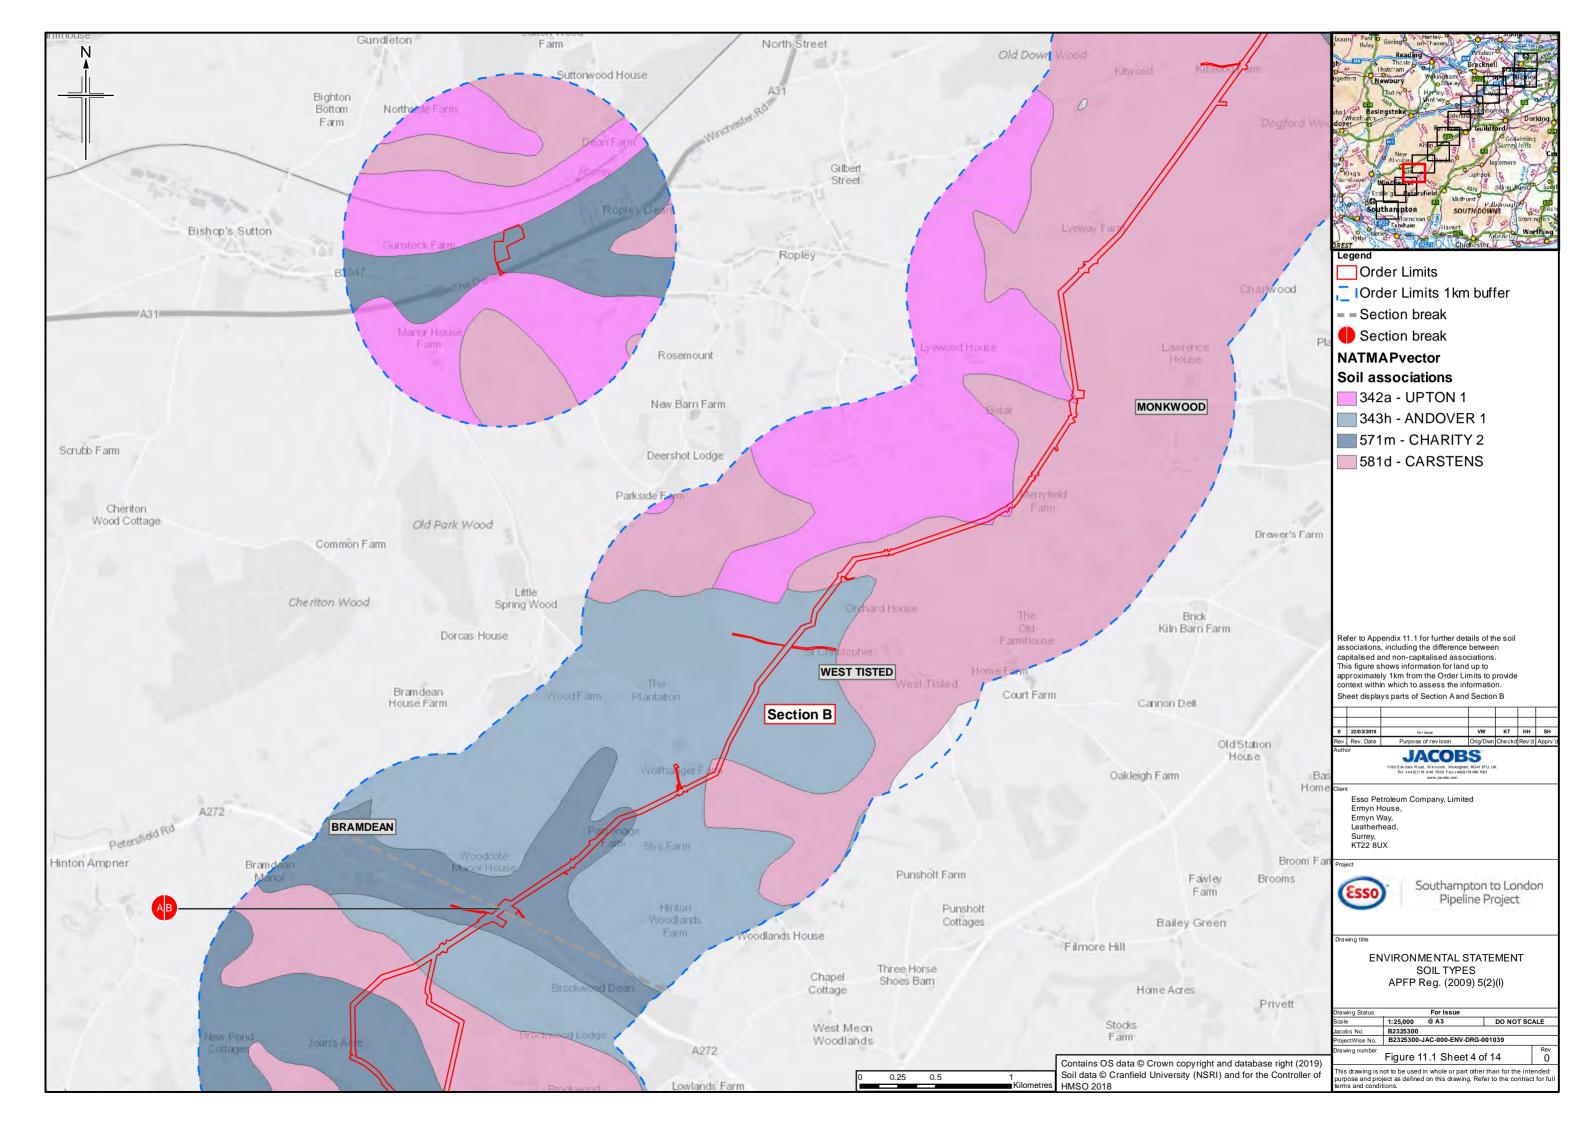

## **Contents**

- Figure 11.1: Soil Types (Key plan and 14 sheets)
- Figure 11.2: Agricultural Land Classification (Key plan and 14 sheets)
- Figure 11.3: Bedrock Geology (Key plan and 14 sheets)
- Figure 11.4: Superficial Geology (Key plan and 14 sheets)
- Figure 11.5: Water Lane Geological Site
- Figure 11.6: Minerals (Key plan and 14 sheets)
- Figure 11.7: Potentially Contaminative Land Uses (Key plan and 14 sheets)
- Figure 11.8: Current Environmental Permits (Landfill and Mining Waste)