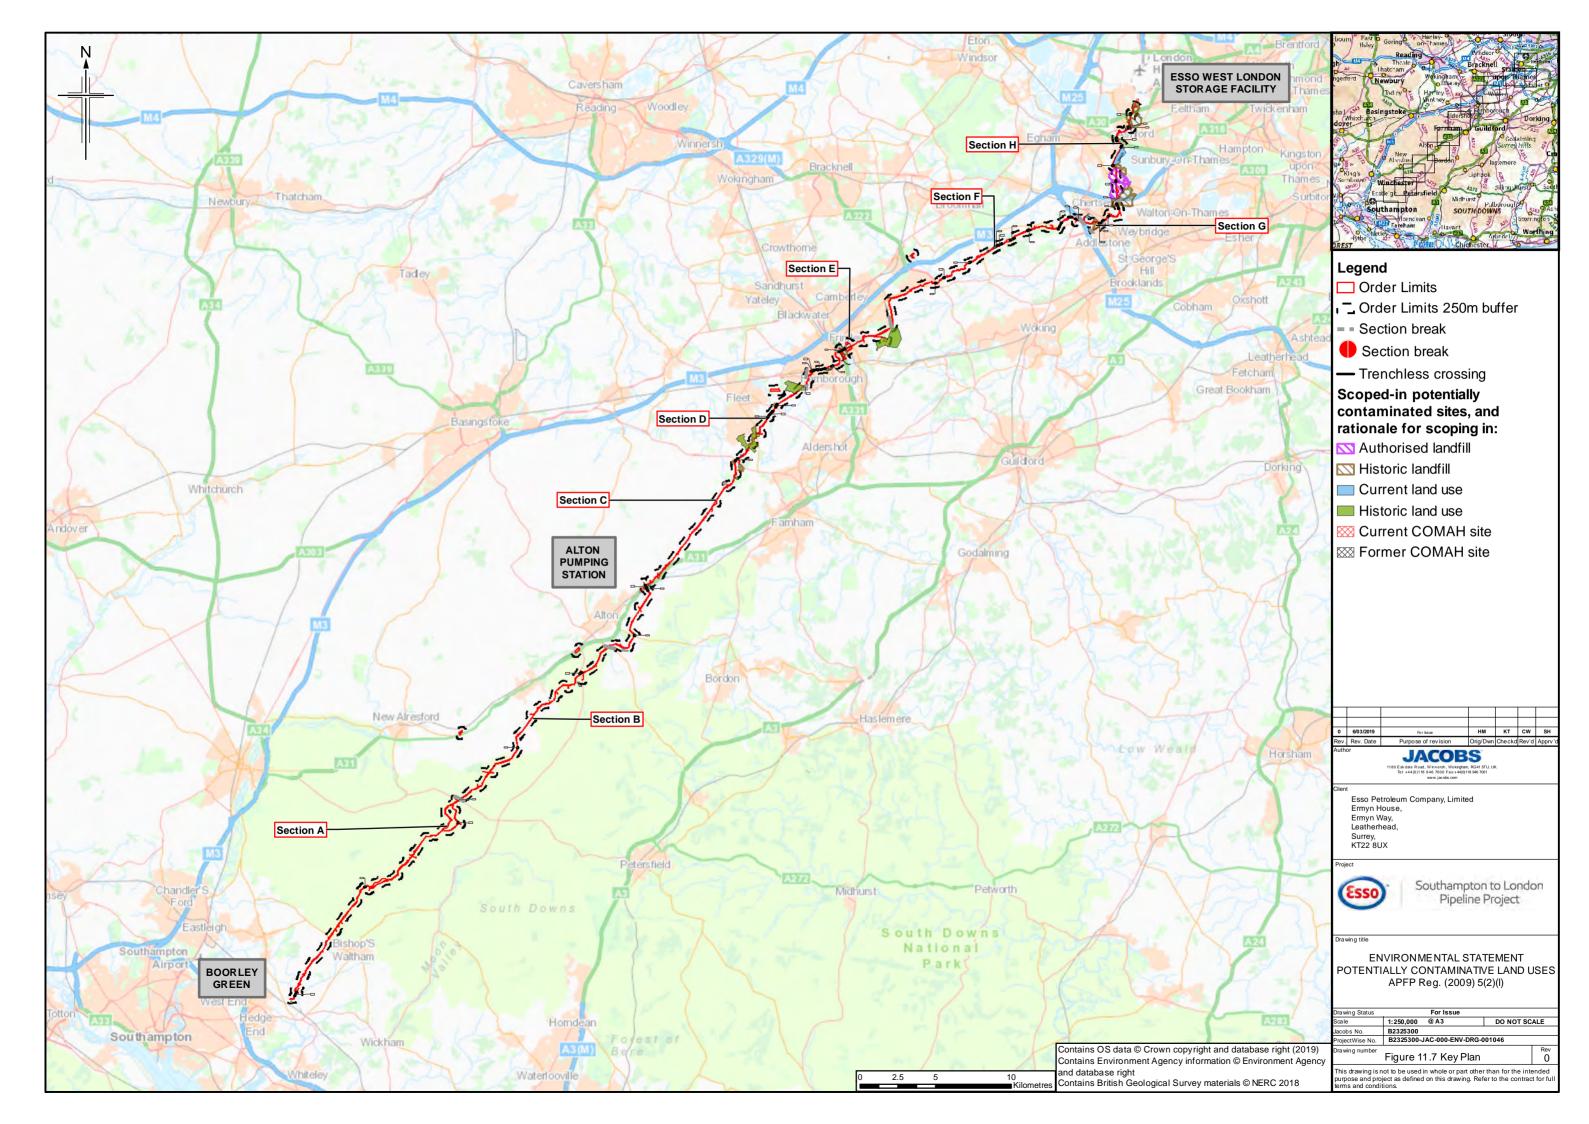

## **Contents**

- Figure 11.1: Soil Types (Key plan and 14 sheets)
- Figure 11.2: Agricultural Land Classification (Key plan and 14 sheets)
- Figure 11.3: Bedrock Geology (Key plan and 14 sheets)
- Figure 11.4: Superficial Geology (Key plan and 14 sheets)
- Figure 11.5: Water Lane Geological Site
- Figure 11.6: Minerals (Key plan and 14 sheets)
- Figure 11.7: Potentially Contaminative Land Uses (Key plan and 14 sheets)
- Figure 11.8: Current Environmental Permits (Landfill and Mining Waste)