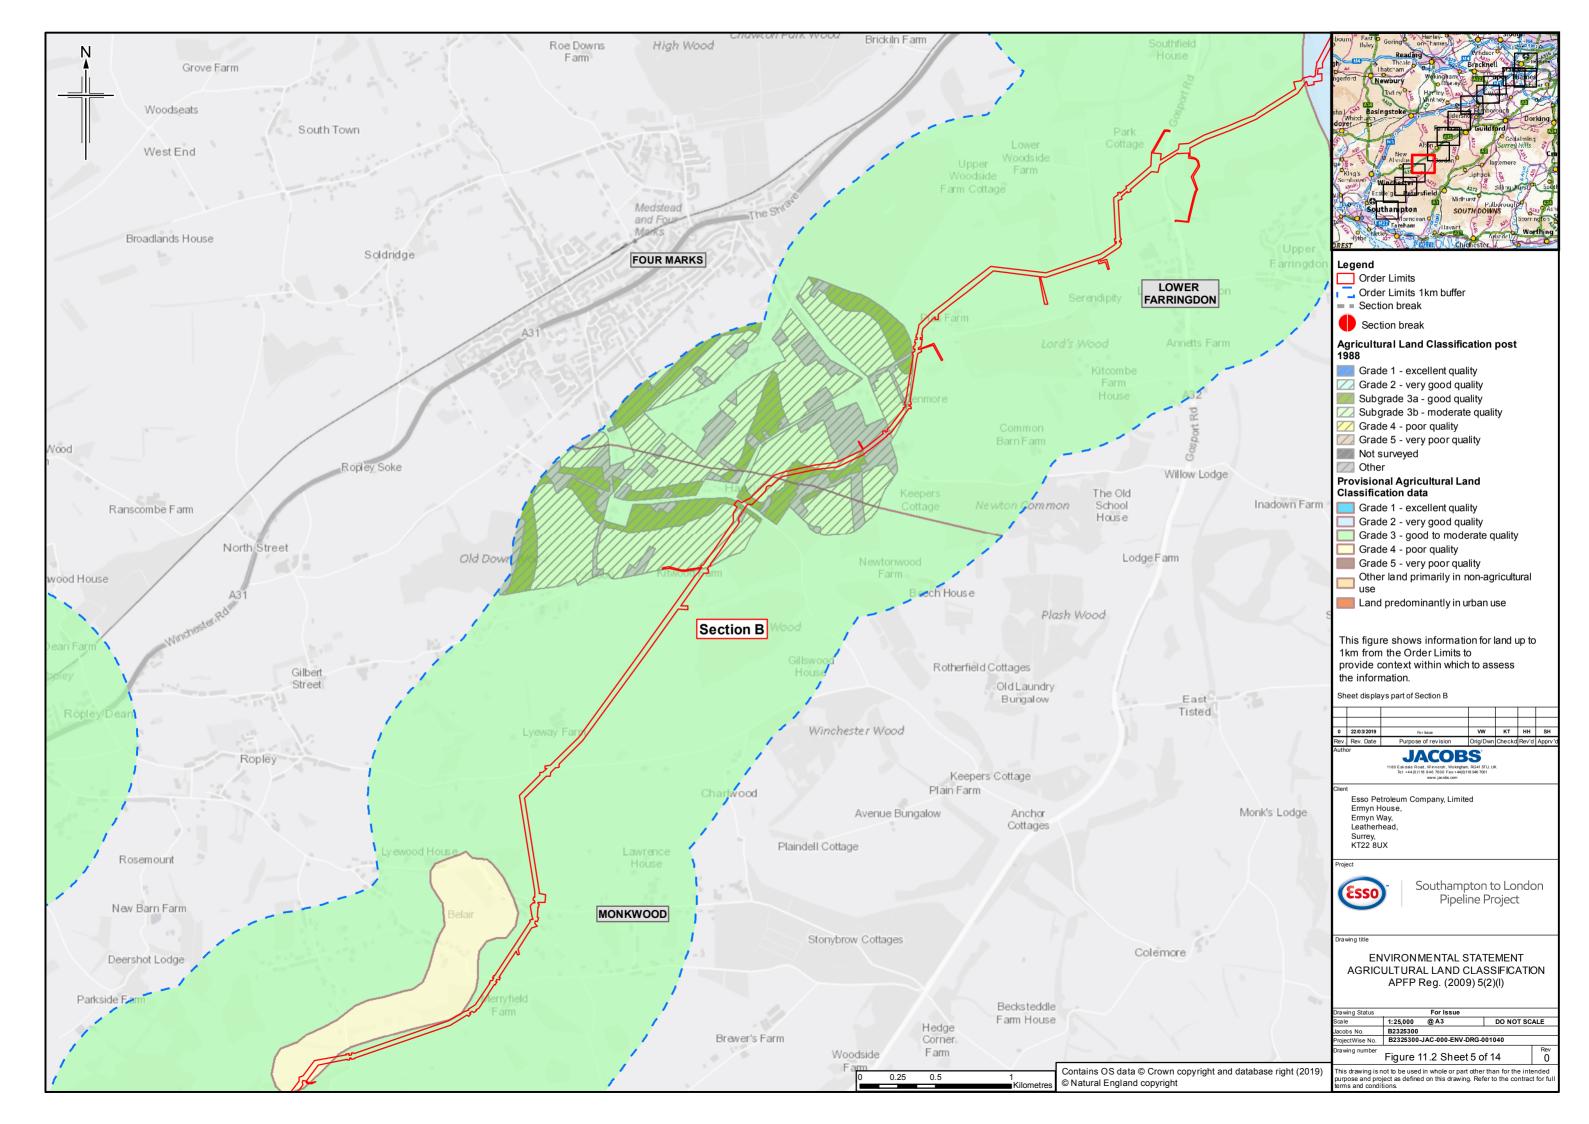

## **Contents**

- Figure 11.1: Soil Types (Key plan and 14 sheets)
- Figure 11.2: Agricultural Land Classification (Key plan and 14 sheets)
- Figure 11.3: Bedrock Geology (Key plan and 14 sheets)
- Figure 11.4: Superficial Geology (Key plan and 14 sheets)
- Figure 11.5: Water Lane Geological Site
- Figure 11.6: Minerals (Key plan and 14 sheets)
- Figure 11.7: Potentially Contaminative Land Uses (Key plan and 14 sheets)
- Figure 11.8: Current Environmental Permits (Landfill and Mining Waste)