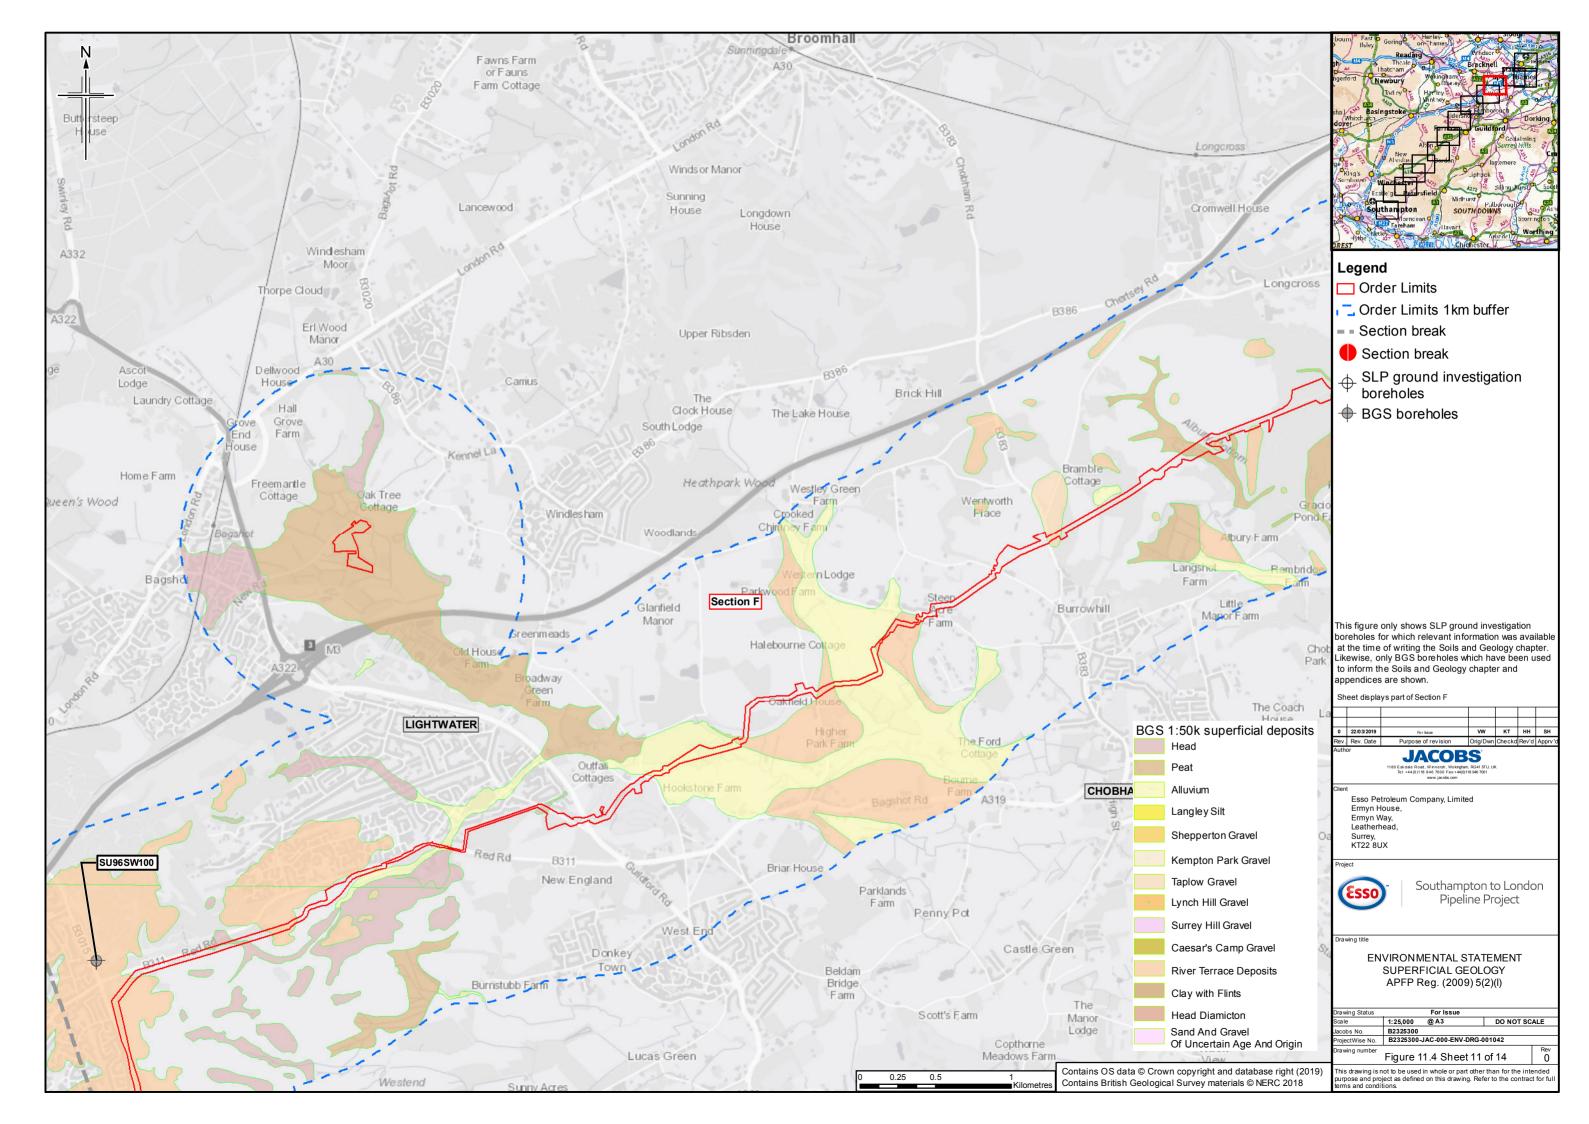

## **Contents**

- Figure 11.1: Soil Types (Key plan and 14 sheets)
- Figure 11.2: Agricultural Land Classification (Key plan and 14 sheets)
- Figure 11.3: Bedrock Geology (Key plan and 14 sheets)
- Figure 11.4: Superficial Geology (Key plan and 14 sheets)
- Figure 11.5: Water Lane Geological Site
- Figure 11.6: Minerals (Key plan and 14 sheets)
- Figure 11.7: Potentially Contaminative Land Uses (Key plan and 14 sheets)
- Figure 11.8: Current Environmental Permits (Landfill and Mining Waste)