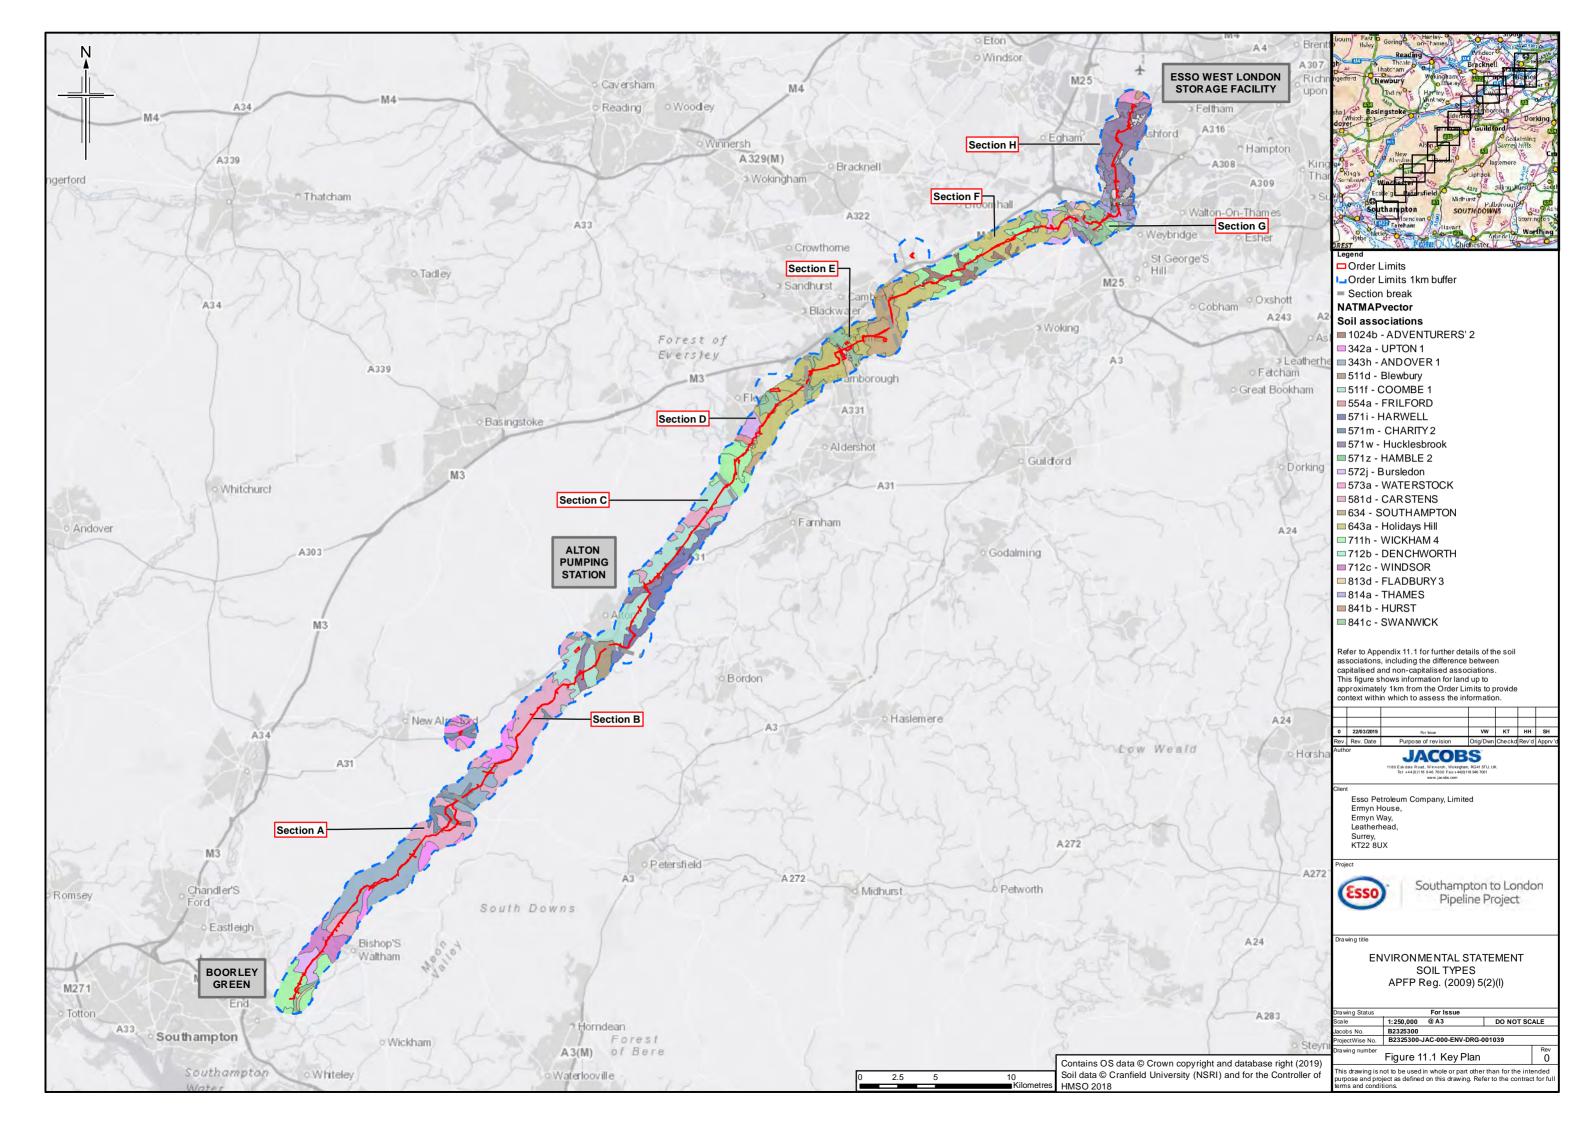

## **Contents**

- Figure 11.1: Soil Types (Key plan and 14 sheets)
- Figure 11.2: Agricultural Land Classification (Key plan and 14 sheets)
- Figure 11.3: Bedrock Geology (Key plan and 14 sheets)
- Figure 11.4: Superficial Geology (Key plan and 14 sheets)
- Figure 11.5: Water Lane Geological Site
- Figure 11.6: Minerals (Key plan and 14 sheets)
- Figure 11.7: Potentially Contaminative Land Uses (Key plan and 14 sheets)
- Figure 11.8: Current Environmental Permits (Landfill and Mining Waste)